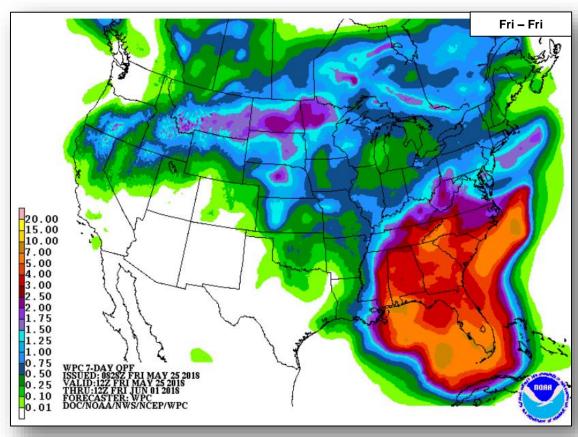

# Precipitation – Days 1-7

### Heavy Rain & Inland Flooding Threat Increases Across Southeast Through Monday Update: 7 am EDT, Friday, May 25, 2018

### Probability of Heaviest Rainfall through 8 am Monday