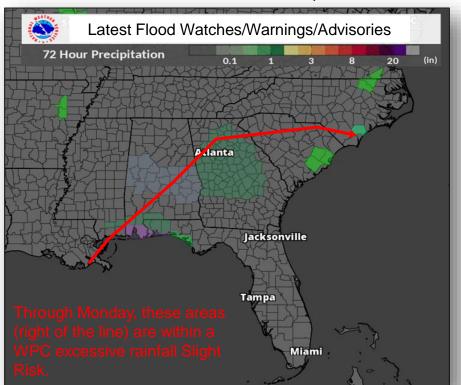

### Heavy Rain & Inland Flooding Threat Increases Across Southeast Through Monday Update: 7 am EDT, Friday, May 25, 2018

### Probability of Heaviest Rainfall through 8 am Monday