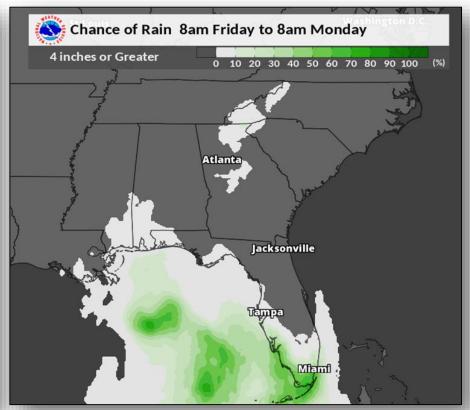

#### Disturbance 1 (as of 7:30 a.m. EDT)

- Drifting north over eastern Yucatan Peninsula
- Subtropical or tropical depression likely to form by late Saturday over the southeastern Gulf of Mexico
- Locally heavy rainfall is forecast over much of Florida and northern Gulf coast into early next week
- Threat of rip currents will steadily increase along the Gulf Coast from Florida to Louisiana over Memorial Day weekend
- Formation chance through 48 hours: HIGH (90%)
- Formation chance through 5 days: HIGH (90%)

### Probability of Heaviest Rainfall through 8 am Monday