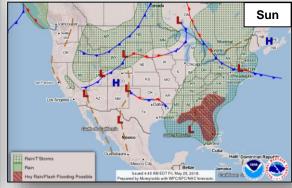

#### **Significant Weather:**

- Severe Thunderstorms Central Plains; Northern Plains to Upper Mississippi Valley
- Heavy Rain and Flash Flooding possible Southeast
- Space Weather:
  - o Past 24 hours: none
  - Next 24 hours: none

#### Disturbance 1 (as of 7:30 a.m. EDT)

- Drifting north over eastern Yucatan Peninsula
- Subtropical or tropical depression likely to form by late Saturday over the southeastern Gulf of Mexico
- Locally heavy rainfall is forecast over much of Florida and northern Gulf coast into early next week
- Threat of rip currents will steadily increase along the Gulf Coast from Florida to Louisiana over Memorial Day weekend
- Formation chance through 48 hours: HIGH (90%)
- Formation chance through 5 days: HIGH (90%)