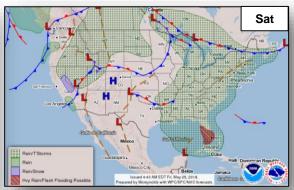

#### **Significant Weather:**

- Severe Thunderstorms Central Plains; Northern Plains to Upper Mississippi Valley
- Heavy Rain and Flash Flooding possible Southeast
- Space Weather:
  - o Past 24 hours: none
  - Next 24 hours: none

#### Disturbance 1 (as of 7:30 a.m. EDT)

- Drifting north over eastern Yucatan Peninsula
- Subtropical or tropical depression likely to form by late Saturday over the southeastern Gulf of Mexico
- Locally heavy rainfall is forecast over much of Florida and northern Gulf coast into early next week
- Threat of rip currents will steadily increase along the Gulf Coast from Florida to Louisiana over Memorial Day weekend
- Formation chance through 48 hours: HIGH (90%)
- Formation chance through 5 days: HIGH (90%)