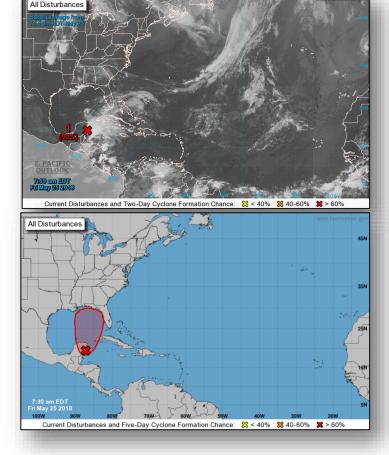

# Tropical Outlook – Atlantic

#### Disturbance 1 (as of 7:30 a.m. EDT)

- Drifting north over eastern Yucatan Peninsula
- Subtropical or tropical depression likely to form by late Saturday over the southeastern Gulf of Mexico
- Locally heavy rainfall is forecast over much of Florida and northern Gulf coast into early next week
- Threat of rip currents will steadily increase along the Gulf Coast from Florida to Louisiana over Memorial Day weekend
- Formation chance through 48 hours: HIGH (90%)
- Formation chance through 5 days: HIGH (90%)