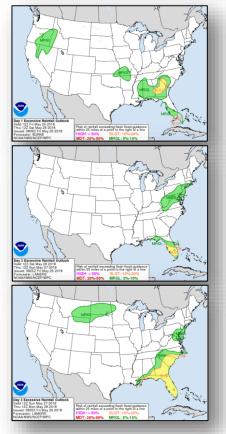

### Heavy Rain & Inland Flooding Threat Increases Across Southeast Through Monday Update: 7 am EDT, Friday, May 25, 2018

# Precipitation – Days 1-7