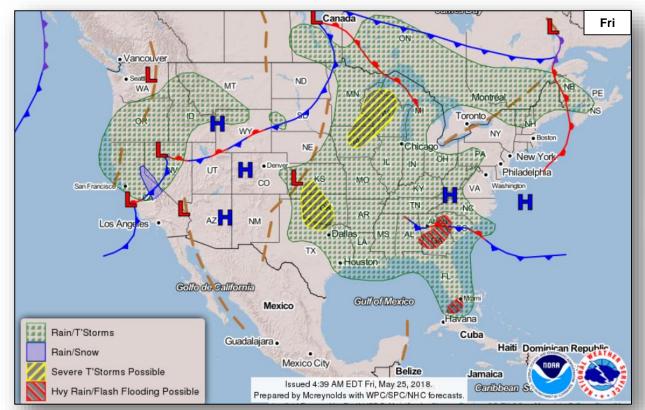

#### **Significant Weather:**

- Severe Thunderstorms Central Plains; Northern Plains to Upper Mississippi Valley
- Heavy Rain and Flash Flooding possible Southeast
- Space Weather:
  - o Past 24 hours: none
  - Next 24 hours: none

### National Weather Forecast

# Precipitation / Excessive Rainfall Forecast

Fri

Sat

Sun