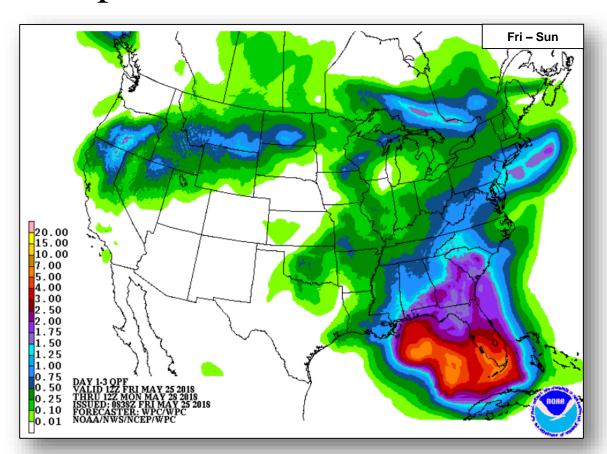

### Heavy Rain & Inland Flooding Threat Increases Across Southeast Through Monday Update: 7 am EDT, Friday, May 25, 2018

### Probability of Heaviest Rainfall through 8 am Monday

# Precipitation / Excessive Rainfall Forecast

Fri

Sat

Sun