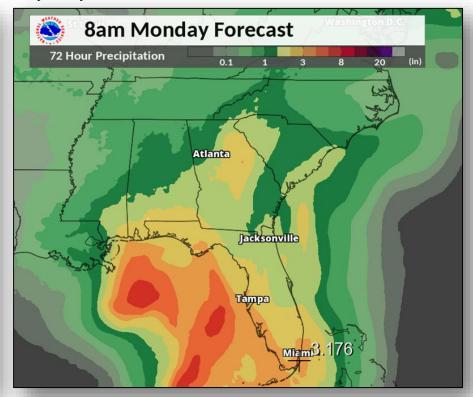

# Precipitation / Excessive Rainfall Forecast

Fri

Sat

Sun

# Precipitation – Days 1-7