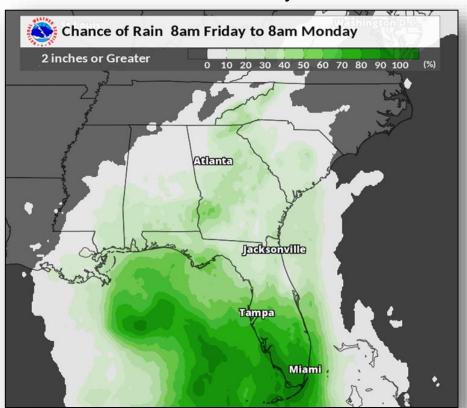

#### Disturbance 1 (as of 7:30 a.m. EDT)

- Drifting north over eastern Yucatan Peninsula
- Subtropical or tropical depression likely to form by late Saturday over the southeastern Gulf of Mexico
- Locally heavy rainfall is forecast over much of Florida and northern Gulf coast into early next week
- Threat of rip currents will steadily increase along the Gulf Coast from Florida to Louisiana over Memorial Day weekend
- Formation chance through 48 hours: HIGH (90%)
- Formation chance through 5 days: HIGH (90%)

### Probability of Heaviest Rainfall through 8 am Monday