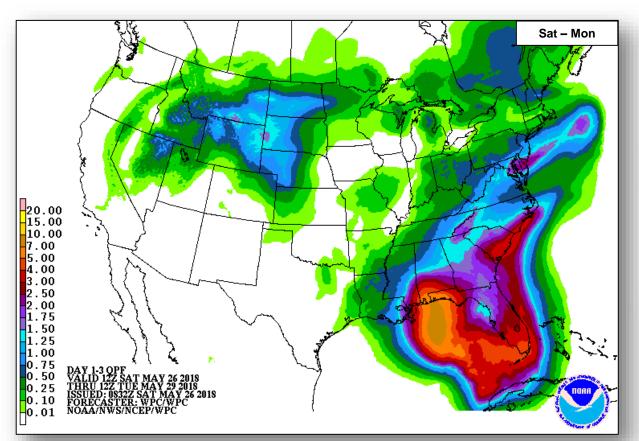

expected
- Hazardous surf conditions are likely to develop along the central and eastern U.S. Gulf Coast through the weekend

### State Response

- LA EOC at Monitoring (CAT activated)
- FL EOC at Partial Activation (supporting Alberto and 4339-DR-PR)
- MS EOC at Monitoring
- · AL EOC at Partial Activation

#### **FEMA Response**

- Region II IMAT on alert
- Region IV RWC at Enhanced Watch; RRCC Rostered
  - Region IV 1 LNO deployed to FL; 1 LNO deploying to MS
  - Region IV IMAT on alert in AL
- Region VI RWC monitoring, activating Enhanced Watch Sunday, 10:00 a.m. EDT
  - o Region VI IMAT-2 on alert; LNOs on standby
- NWC monitoring
- No requests for FEMA assistance



### National Weather Forecast





### Severe Weather Outlook









# Precipitation / Excessive Rainfall Forecast







Sat

Sun

Mon

# Precipitation – 7 Day





### Fire Weather Outlook







Saturday

Sunday

# Hazards Outlook – May 28 – June 1





# Space Weather



|               | Space Weather<br>Activity | Geomagnetic<br>Storms | Solar<br>Radiation | Radio<br>Blackouts |
|---------------|---------------------------|-----------------------|--------------------|--------------------|
| Past 24 Hours | None                      | None                  | None               | None               |
| Next 24 Hours | None                      | None                  | None               | None               |

For further information on NOAA Space Weather Scales refer to: http://www.swpc.noaa.gov/noaa-scales-explanation





# Joint Preliminary Damage Assessments



| Dogion          | State / | / Ev