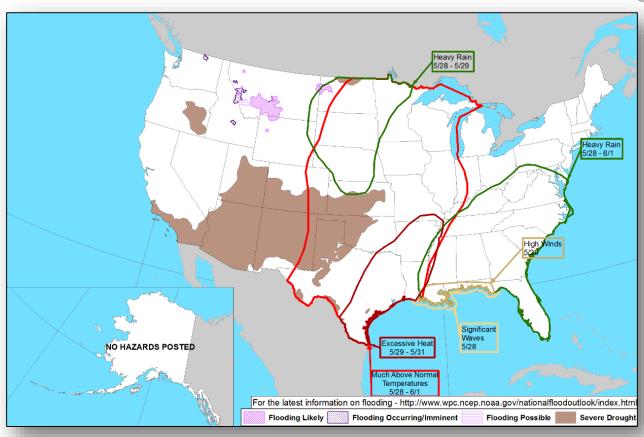

esponse

- LA EOC at Monitoring (CAT activated)
- FL EOC at Partial Activation (supporting Alberto and 4339-DR-PR)
- MS EOC at Monitoring
- · AL EOC at Partial Activation

#### **FEMA Response**

- Region II IMAT on alert
- Region IV RWC at Enhanced Watch; RRCC Rostered
  - Region IV 1 LNO deployed to FL; 1 LNO deploying to MS
  - Region IV IMAT on alert in AL
- Region VI RWC monitoring, activating Enhanced Watch Sunday, 10:00 a.m. EDT
  - o Region VI IMAT-2 on alert; LNOs on standby
- NWC monitoring
- No requests for FEMA assistance



### National Weather Forecast





### Severe Weather Outlook









# Precipitation / Excessive Rainfall Forecast







Sat

Sun

Mon

# Precipitation – 7 Day





### Fire Weather Outlook







Saturday

Sunday

# Hazards Outlook – May 28 – June 1





# Space Weather



|               | Space Weather<br>Activity | Geomagnetic<br>Storms | Solar<br>Radiation | Radio<br>Blackouts |
|---------------|---------------------------|-----------------------|--------------------|--------------------|
| Past 24 Hours | None                      | None                  | None               | None               |
| Next 24 Hours | None                      | None                  | None               | None               |

For further information on NOAA Space Weather Scales refer to: http://www.swpc.noaa.gov/noaa-scales-explanation





# Joint Preliminary Damage Assessments



| Dogion          | State / | / Event                      |       | Number of Counties |           | Start – End  |  |
|-----------------|---------|----------------------