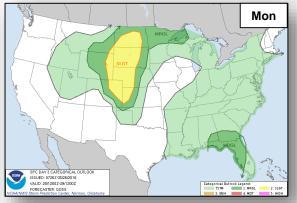

Gulf Coast
- Localized flooding and flash flooding expected
- Hazardous surf conditions are likely to develop along the central and eastern U.S. Gulf Coast through the weekend

### State Response

- LA EOC at Monitoring (CAT activated)
- FL EOC at Partial Activation (supporting Alberto and 4339-DR-PR)
- MS EOC at Monitoring
- · AL EOC at Partial Activation

#### **FEMA Response**

- Region II IMAT on alert
- Region IV RWC at Enhanced Watch; RRCC Rostered
  - Region IV 1 LNO deployed to FL; 1 LNO deploying to MS
  - Region IV IMAT on alert in AL
- Region VI RWC monitoring, activating Enhanced Watch Sunday, 10:00 a.m. EDT
  - o Region VI IMAT-2 on alert; LNOs on standby
- NWC monitoring
- No requests for FEMA assistance



### National Weather Forecast





### Severe Weather Outlook









# Precipitation / Excessive Rainfall Forecast







Sat

Sun

Mon

# Precipitation – 7 Day





### Fire Weather Outlook







Saturday

Sunday

# Hazards Outlook – May 28 – June 1





# Space Weather



|               | Space Weather<br>Activity | Geomagnetic<br>Storms | Solar<br>Radiation | Radio<br>Blackouts |
|---------------|---------------------------|-----------------------|--------------------|--------------------|
| Past 24 Hours | None                      | None                  | None               | None               |
| Next 24 Hours | None                      | None                  | None               | None               |

For further information on NOAA Space Weather Scales refer to: http://www.swpc.noaa.gov/noaa-scales-explanation





# Joint Preliminary Damag