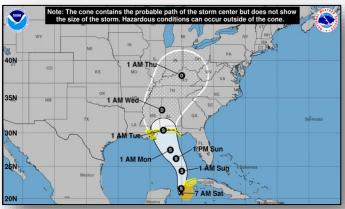

### <u>Subtropical Storm Alberto</u> (Advisory 4A, as of 8:00 a.m. EDT)

- Located 145 miles SSW of the western tip of Cuba
- Moving N at 9 mph; maximum sustained winds of 40 mph
- Locally heavy rainfall is forecast across western Cuba and much of Florida and the northern Gulf Coast into next week
- Gradual strengthening is forecast for the next 72 hours
- Tropical Storm and Tropical Storm Surge Watches in effect for FL and the northeastern Gulf Coast