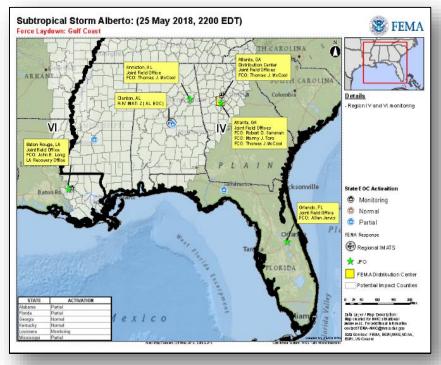

### State Response

- LA EOC at Monitoring (CAT activated)
- FL EOC at Partial Activation (supporting Alberto and 4339-DR-PR)
- MS EOC at Monitoring
- · AL EOC at Partial Activation

#### **FEMA Response**

- Region II IMAT on alert
- Region IV RWC at Enhanced Watch; RRCC Rostered
  - Region IV 1 LNO deployed to FL; 1 LNO deploying to MS
  - Region IV IMAT on alert in AL
- Region VI RWC monitoring, activating Enhanced Watch Sunday, 10:00 a.m. EDT
  - o Region VI IMAT-2 on alert; LNOs on standby
- NWC monitoring
- No requests for FEMA assistance