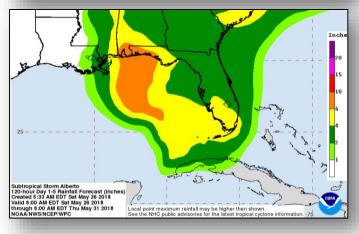

#### Situation

Subtropical storm Alberto has formed bringing heavy rainfall with accumulations of 10 to 15 inches with isolated totals of 25 inches across the northeastern portions of the Yucatan Peninsula and western Cuba.

### Potential Impacts

- TS conditions and storm surge to portions of central/eastern Gulf Coast
- Localized flooding and flash flooding expected
- Hazardous surf conditions are likely to develop along the central and eastern U.S. Gulf Coast through the weekend