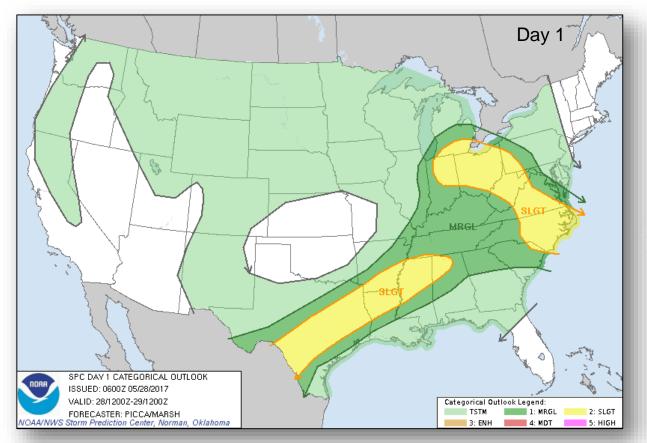

# Severe Weather Outlook – Days 1-3

#### Significant Weather:

- Severe thunderstorms possible Southern Plains to Tennessee Valley; Great Lakes to Mid-Atlantic
- Flash flooding possible Southern Plains to Lower Mississippi Valley; Central Appalachians to Great Lakes
- Rain and thunderstorms Southern Plains to Great Lakes, Northeast and Mid-Atlantic
- Critical Fire Weather / Red Flag Warnings MT / MT and FL
- Space Weather:
  - o Past 24 hours: Strong; Geomagnetic storms reaching G3 level occurred
  - Next 24 hours: Minor; Geomagnetic storms reaching G1 level expected