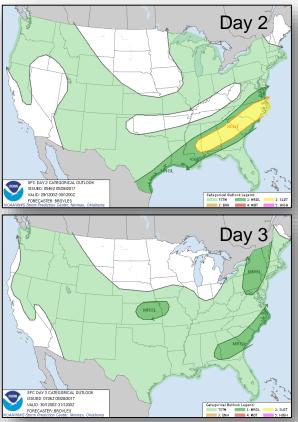

# Severe Weather Outlook – Days 1-3

#### Significant Weather:

- Severe thunderstorms possible Southern Plains to Tennessee Valley; Great Lakes to Mid-Atlantic
- Flash flooding possible Southern Plains to Lower Mississippi Valley; Central Appalachians to Great Lakes
- Rain and thunderstorms Southern Plains to Great Lakes, Northeast and Mid-Atlantic
- Critical Fire Weather / Red Flag Warnings MT / MT and FL
- Space Weather:
  - o Past 24 hours: Strong; Geomagnetic storms reaching G3 level occurred
  - Next 24 hours: Minor; Geomagnetic storms reaching G1 level expected