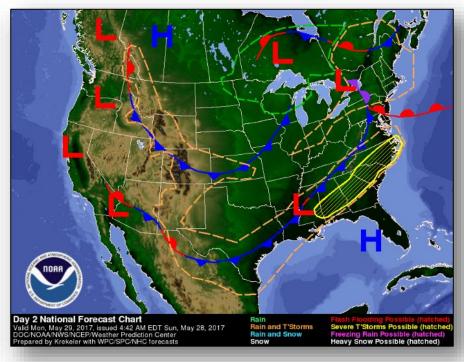

### National Weather Forecast

Today Tomorrow

#### Significant Weather:

- Severe thunderstorms possible Southern Plains to Tennessee Valley; Great Lakes to Mid-Atlantic
- Flash flooding possible Southern Plains to Lower Mississippi Valley; Central Appalachians to Great Lakes
- Rain and thunderstorms Southern Plains to Great Lakes, Northeast and Mid-Atlantic
- Critical Fire Weather / Red Flag Warnings MT / MT and FL
- Space Weather:
  - o Past 24 hours: Strong; Geomagnetic storms reaching G3 level occurred
  - Next 24 hours: Minor; Geomagnetic storms reaching G1 level expected