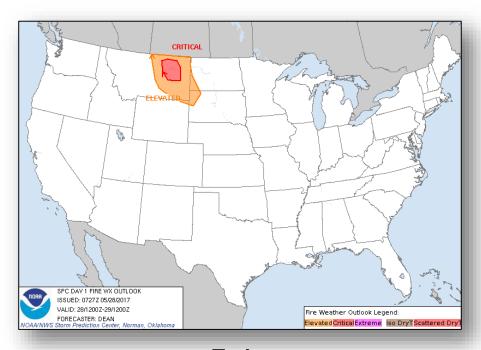

#### Fire Weather Outlook

Today Tomorrow

#### Significant Weather:

- Severe thunderstorms possible Southern Plains to Tennessee Valley; Great Lakes to Mid-Atlantic
- Flash flooding possible Southern Plains to Lower Mississippi Valley; Central Appalachians to Great Lakes
- Rain and thunderstorms Southern Plains to Great Lakes, Northeast and Mid-Atlantic
- Critical Fire Weather / Red Flag Warnings MT / MT and FL
- Space Weather:
  - o Past 24 hours: Strong; Geomagnetic storms reaching G3 level occurred
  - Next 24 hours: Minor; Geomagnetic storms reaching G1 level expected