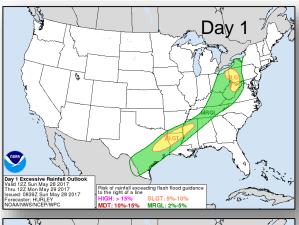

# Severe Weather Outlook – Days 1-3

#### Significant Weather:

- Severe thunderstorms possible Southern Plains to Tennessee Valley; Great Lakes to Mid-Atlantic
- Flash flooding possible Southern Plains to Lower Mississippi Valley; Central Appalachians to Great Lakes
- Rain and thunderstorms Southern Plains to Great Lakes, Northeast and Mid-Atlantic
- Critical Fire Weather / Red Flag Warnings MT / MT and FL
- Space Weather:
  - o Past 24 hours: Strong; Geomagnetic storms reaching G3 level occurred
  - Next 24 hours: Minor; Geomagnetic storms reaching G1 level expected