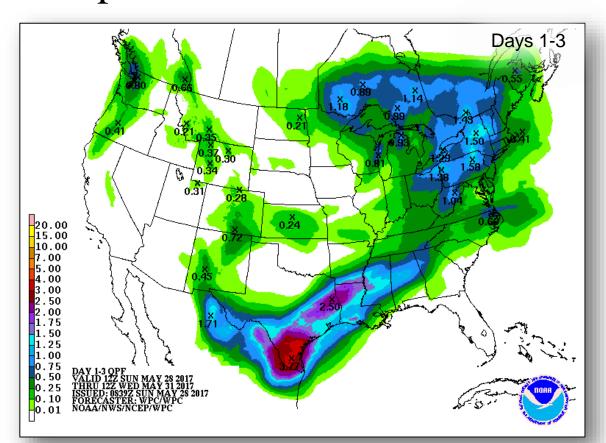

er:

- Severe thunderstorms possible Southern Plains to Tennessee Valley; Great Lakes to Mid-Atlantic
- Flash flooding possible Southern Plains to Lower Mississippi Valley; Central Appalachians to Great Lakes
- Rain and thunderstorms Southern Plains to Great Lakes, Northeast and Mid-Atlantic
- Critical Fire Weather / Red Flag Warnings MT / MT and FL
- Space Weather:
  - o Past 24 hours: Strong; Geomagnetic storms reaching G3 level occurred
  - Next 24 hours: Minor; Geomagnetic storms reaching G1 level expected

**Tropical Activity:** No activity affecting U.S. interests

Earthquake Activity: No significant activity

**Declaration Activity:** None

### National Weather Forecast







Today Tomorrow

# Severe Weather Outlook – Days 1-3







## Precipitation Forecast / Flash Flood Risk









#### Fire Weather Outlook







Today Tomorrow

## 6-10 Day Outlooks





6-10 Day Temperature Probability



6-10 Day Precipitation Probability

# Space Weather



|               | Space Weather Activity | Geomagnetic<br>Storms | Solar Radiation | Radio<br>Blackouts |
|---------------|------------------------|-----------------------|-----------------|--------------------|
| Past 24 Hours | Strong                 | G3                    | None            | None               |
| Next 24 Hours | Minor                  | G1                    | None            | None               |

For further information on NOAA Space Weather Scales refer to <a href="http://www.swpc.noaa.gov/noaa-scales-explanation">http://www.swpc.noaa.gov/noaa-scales-explanation</a>





# Joint Preliminary Dama