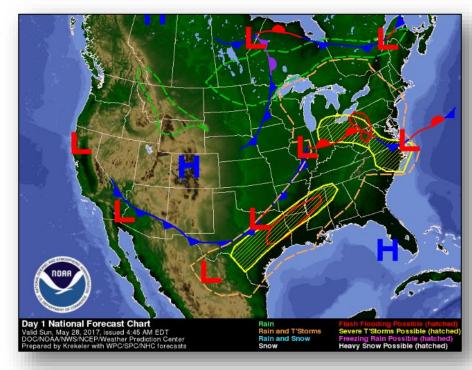

### National Weather Forecast

Today Tomorrow

#### Significant Weather:

- Severe thunderstorms possible Southern Plains to Tennessee Valley; Great Lakes to Mid-Atlantic
- Flash flooding possible Southern Plains to Lower Mississippi Valley; Central Appalachians to Great Lakes
- Rain and thunderstorms Southern Plains to Great Lakes, Northeast and Mid-Atlantic
- Critical Fire Weather / Red Flag Warnings MT / MT and FL
- Space Weather:
  - o Past 24 hours: Strong; Geomagnetic storms reaching G3 level occurred
  - Next 24 hours: Minor; Geomagnetic storms reaching G1 level expected