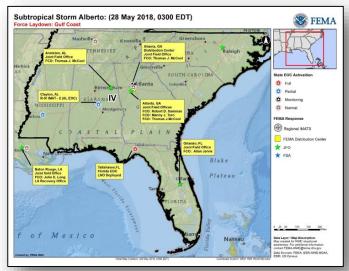

#### State/Local Response

- FL EOC at Full Activation; State of Emergency declared
  - Mandatory and voluntary evacuations are in effect for coastal zones and beach communities
- MS EOC at Partial Activation; State of Emergency declared
- AL EOC at Partial Activation; State of Emergency declared
  - National Guard activated for high/swift water rescues
- LA EOC at Normal Operations: Crisis Action Team activated

#### FEMA Response

- Region IV RWC at Enhanced Watch (day shift only); RRCC rostered
  - IMAT-2 on alert in AL; LNO deployed to FL; LNO deploying to AL today; LNO demobilized from MS
- Region VI RWC returned to Steady State; IMAT-2 and LNO on alert
- o Region II IMAT on alert