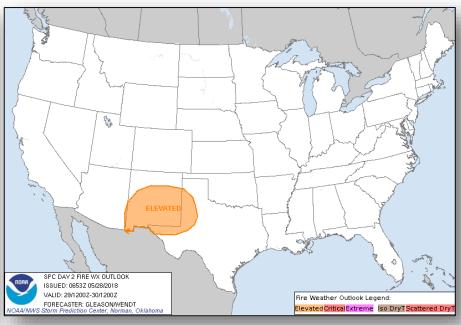

### Fire Weather Outlook

Monday Tuesday

#### **Significant Weather:**

- Severe thunderstorms possible Southern Plains to Northern Plains
- Flash flooding possible Southeast to Mid-Atlantic and Tennessee Valley; Northern and Central Plains
- Elevated / Critical Fire Weather NM, CO, TX, & OK
- Red Flag Warnings NM & CO
- Space Weather:
  - o Past 24 hours: none
  - Next 24 hours: none