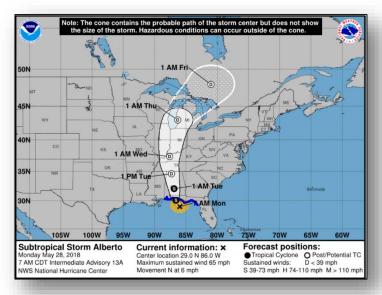

#### Subtropical Storm Alberto (Advisory 13A, as of 8:00 a.m. EDT)

- · Located 100 miles SSE of Destin, FL
- Moving N at 6 mph; a faster N to NNW motion expected next few days
- On the forecast track, center will cross northern Gulf Coast in the warning area this afternoon or evening; after landfall forecast to move well inland into Tennessee Valley on Tues, and Ohio Valley and Great Lakes region on Wed and Thurs
- Maximum sustained winds 65 mph
- Steady weakening forecast after landfall; likely to become a subtropical depression tonight or early Tues and degenerate into a remnant low by Tues afternoon
- Heavy rainfall expected from Southeast into Tennessee Valley and lower Mid-Atlantic, most notably from FL Panhandle to much of AL and western GA with accumulations of 4-8 inches and isolated amounts of 12 inches
- Couple of brief tornadoes possible today from northern FL into central/southern GA, southern SC, and southeastern AL
- Tropical Storm Warning and Storm Surge Watch in effect for portions of MS, AL and FL coastlines

### Subtropical Storm Alberto

#### Current Situation

Alberto is moving north over the eastern Gulf of Mexico, expected to make landfall later today

#### Potential Impacts

- Tropical storm conditions and storm surge expected over portions of central/eastern Gulf Coast; localized flooding and flash flooding expected; a couple of brief tornadoes possible
- Life-threatening surf and rip current conditions in effect for eastern and northern Gulf Coast through Tues