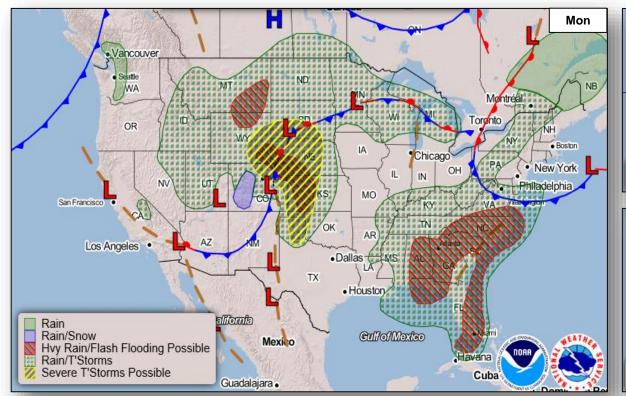

#### **Significant Weather:**

- Severe thunderstorms possible Southern Plains to Northern Plains
- Flash flooding possible Southeast to Mid-Atlantic and Tennessee Valley; Northern and Central Plains
- Elevated / Critical Fire Weather NM, CO, TX, & OK
- Red Flag Warnings NM & CO
- Space Weather:
  - o Past 24 hours: none
  - Next 24 hours: none

### National Weather Forecast

### Severe Weather Outlook