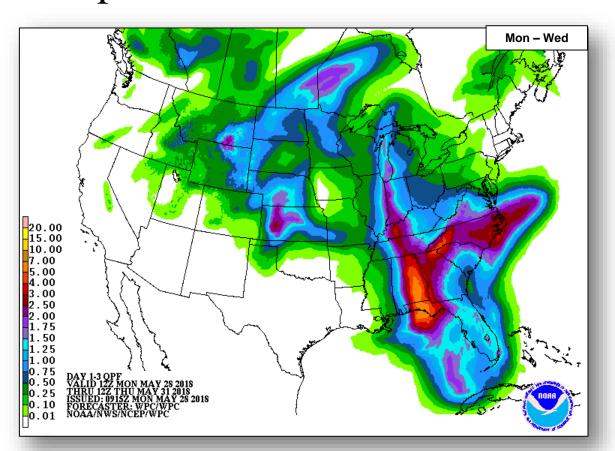

nse

- FL EOC at Full Activation; State of Emergency declared
  - Mandatory and voluntary evacuations are in effect for coastal zones and beach communities
- MS EOC at Partial Activation; State of Emergency declared
- AL EOC at Partial Activation; State of Emergency declared
  - National Guard activated for high/swift water rescues
- LA EOC at Normal Operations: Crisis Action Team activated

#### FEMA Response

- Region IV RWC at Enhanced Watch (day shift only); RRCC rostered
  - IMAT-2 on alert in AL; LNO deployed to FL; LNO deploying to AL today; LNO demobilized from MS
- Region VI RWC returned to Steady State; IMAT-2 and LNO on alert
- o Region II IMAT on alert





### National Weather Forecast









### Severe Weather Outlook





### Precipitation / Excessive Rainfall Forecast







Mon

Tue

Wed

### Fire Weather Outlook







Monday Tuesday

### Long Range Outlooks – June 2 – 6





Temperature Probability



Precipitation Probability

### Space Weather



|               | Space Weather<br>Activity | Geomagnetic<br>Storms | Solar<br>Radiation | Radio<br>Blackouts |
|---------------|---------------------------|-----------------------|--------------------|--------------------|
| Past 24 Hours | None                      | None                  | None               | None               |
| Next 24 Hours | None                      | None                  | None               | None               |

For further information on NOAA Space Weather Scales refer to: http://www.swpc.noaa.gov/noaa-scales-explanation





### Joint Preliminary Damage Assessments



| Dogi