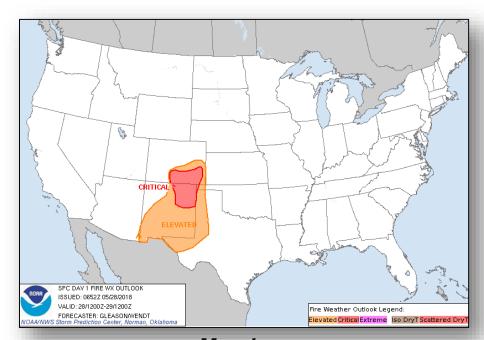

### Fire Weather Outlook

Monday Tuesday

#### **Significant Weather:**

- Severe thunderstorms possible Southern Plains to Northern Plains
- Flash flooding possible Southeast to Mid-Atlantic and Tennessee Valley; Northern and Central Plains
- Elevated / Critical Fire Weather NM, CO, TX, & OK
- Red Flag Warnings NM & CO
- Space Weather:
  - o Past 24 hours: none
  - Next 24 hours: none