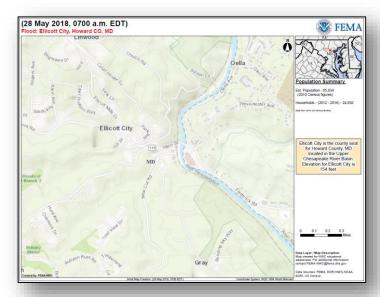

### Flooding – Howard County, MD

#### **Current Situation**

Heavy rainfall (approx. 9 inches) fell in and around Howard County, MD, specifically Ellicott City (pop 65.8k). National news showed footage of rushing water, floating vehicles and debris in the historical downtown district. A similar incident occurred in July 2016 where a Major Disaster Declaration (FEMA-4279-DR-MD) was approved for Howard County. A Flood Warning remains in effect for southeastern Howard County until 11:00 am EDT. Showers and thunderstorms are forecast for the next several days.

#### **Impacts**

- Damages to numerous businesses and homes
- Multiple road closures
- Multiple water rescues occurred
- Reports of residents trapped in higher floors of buildings, some buildings may have collapsed
- One shelter open with no occupants (ARC Midnight Shelter Count as of 6:43 a.m. EDT)
- Less than 600 customers without power in Howard County (As of 7:00 am EDT. Customer outage data is provided by the Department of Energy's EAGLE-I system. Comprehensive National coverage of all electrical service providers is not available.)

#### State/Local Response

- · Governor declared a statewide State of Emergency
- MD EOC at Partial Activation
- EMAC request has been fulfilled for an Incident Management Team (IMT) from VA

#### Federal Response

- Region III RWC at Steady State; continues to monitor
- Region III IMAT on alert
- LNO deployed to MD EOC