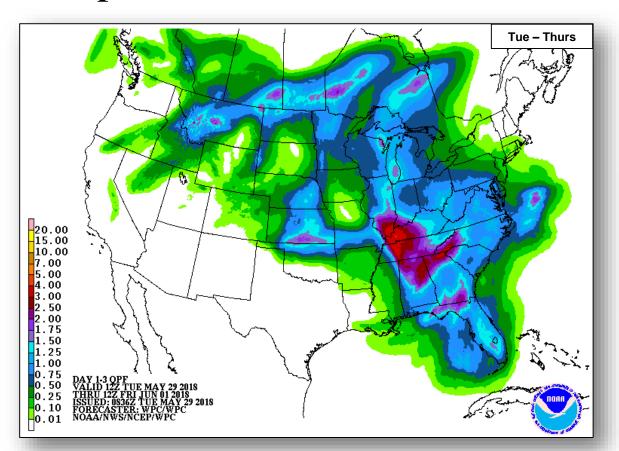

rain continues to pose a serious flash flooding threat across Region IV

#### State/Local Response

- · Florida:
  - EOC at Full Activation; State of Emergency declared
  - All evacuations have been lifted
- MS EOC at Partial Activation; State of Emergency declared
- · AL EOC at Partial Activation; State of Emergency declared
  - National Guard activated for high/swift water rescues
- LA EOC at Normal Operations; Crisis Action Team activated

#### FEMA Response

- Region IV:
  - RWC returned to Steady State
  - o IMAT-2 on alert in AL; Region II IMAT on alert in support of Region IV
  - LNOs deployed to FL and AL
- Region VI:
  - Watch (Denton MOC) returned to Steady State
  - IMAT-2 and LNO on alert



### National Weather Forecast





### Precipitation / Excessive Rainfall Forecast







Tue

Wed

Thurs

### Severe Weather Outlook





### Fire Weather Outlook







Tuesday

Wednesday

### Hazards Outlook – May 31 – June 4





### Joint Preliminary Damage Assessments



| Region | State /  | Event                                   | IA / PA | Number of Counties |           | Stort End   |
|--------|----------|-----------------------------------------|---------|--------------------|-----------|-------------|
|        | Location | Event                                   | IA/FA   | Requested          | Completed | Start – End |
| I      | MA       | Snow<br>March 13-14, 2018               | IA      | 0                  | 0         | N/A         |
|        |          |                                         | PA      | 5                  | 0         | 4/25 – TBD  |
|