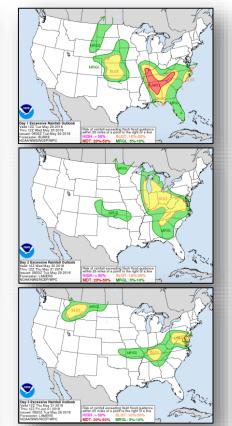

ain continues to pose a serious flash flooding threat across Region IV

#### State/Local Response

- · Florida:
  - EOC at Full Activation; State of Emergency declared
  - All evacuations have been lifted
- MS EOC at Partial Activation; State of Emergency declared
- · AL EOC at Partial Activation; State of Emergency declared
  - National Guard activated for high/swift water rescues
- LA EOC at Normal Operations; Crisis Action Team activated

#### FEMA Response

- Region IV:
  - RWC returned to Steady State
  - o IMAT-2 on alert in AL; Region II IMAT on alert in support of Region IV
  - LNOs deployed to FL and AL
- Region VI:
  - Watch (Denton MOC) returned to Steady State
  - IMAT-2 and LNO on alert



### National Weather Forecast





### Precipitation / Excessive Rainfall Forecast







Tue

Wed

Thurs

### Severe Weather Outlook





### Fire Weather Outlook







Tuesday

Wednesday

### Hazards Outlook – May 31 – June 4





### Joint Preliminary Damage Assessments



| Region | State /  | Event                                   | IA / PA | Number of Counties |           | Stort End   |
|--------|----------|-----------------------------------------|---------|--------------------|-----------|-------------|
|        | Location | Event                                   | IA/FA   | Requested          | Completed | Start – End |
| I      | MA       | Snow<br>March 13-14, 2018               | IA      | 0                  | 0         | N/A         |
|        |          |                                         | PA      | 5                  | 0         | 4/25 – TBD  |
|