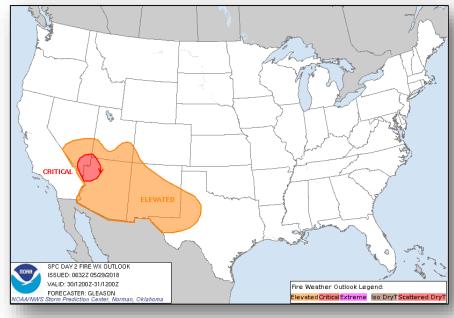

### Fire Weather Outlook

Tuesday

Wednesday

#### **Significant Weather:**

- Severe Thunderstorms possible Southern Plains to Northern Plains and Upper Mississippi Valley
- Flash Flooding possible Southeast to Mid-Atlantic, Middle Mississippi and Tennessee valleys, and the Plains
- Elevated Fire Weather NM & TX
- Red Flag Warnings NM
- Space Weather:
  - Past 24 hours: none
  - Next 24 hours: none