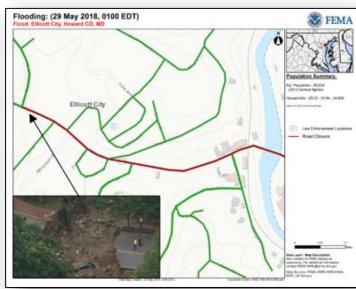

### Flooding – Ellicott City, MD – FINAL

#### **Current Situation**

Clean-up began on Monday after extreme heavy rainfall (approx. 8 inches) fell in and around Ellicott City (pop 65.8k) in Howard County, MD on Sunday. In July 2016 a Major Disaster Declaration was approved for a similar incident.

#### <u>Impacts</u>

- One person missing (an off-duty Maryland Army National Guard Soldier)
- Shelters / Occupants: 1/0
- Damage: Significant damage to downtown historic district
- Transportation: Eight roads closed (one will be long-term) due to debris & damage

#### State / Local Response

- Governor declared State of Emergency
- MD EOC at Partial Activation
- MD & VA Incident Management Teams working response (EMAC)
- · Multiple swift water rescues conducted

#### FEMA Response

- · Region III RWC at Steady State; continues to monitor
- LNO deployed to MD EOC