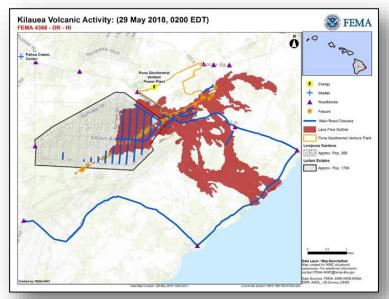

### Kīlauea Eruption – Hawaii County, HI

#### **Current Situation**

Vigorous eruption of lava continues from the fissure system in the area of Leilani Estates and Lanipuna Gardens. Ash continues to erupt intermittently from the vent within Halema'uma'u crater. Earthquakes (194 total; M2.5 – M4.1 in past 24 hours) in the Kilauea Summit continue. Volcanic gas emissions at the summit remain high. Puna Geothermal Venture plant (provides about 25% of power to the Big Island) threatened and offline; on May 27 lava covered two wells before stalling – the wells had been plugged in advance to mitigate risk.

#### **Impacts**

- Injuries / Fatalities: 4 injuries / 0 fatalities
- Evacuations & Shelters: Mandatory for 2k residents; 4 shelters / 128 people
- Damage: 41 structures impacted (27 homes)
- Transportation: FAA Temporary Flight Restriction in effect through May 31
- Power: 400 customers remain without power
- USCG enforcing a 300 meter no-go area around the point lava enters the ocean

#### State / Local Response

- HI EOC at Partial Activation
- Governor declared a State of Emergency and activated HI National Guard

#### FEMA Response

- Region IX RWC and Pacific Area Watch at Steady State
- N-IMAT East 1, a portion of N-IMAT East 2, and Bothell MERS deployed to HI
- NWC continues to monitor

USGS Alert-Level / Aviation Code: WARNING / RED