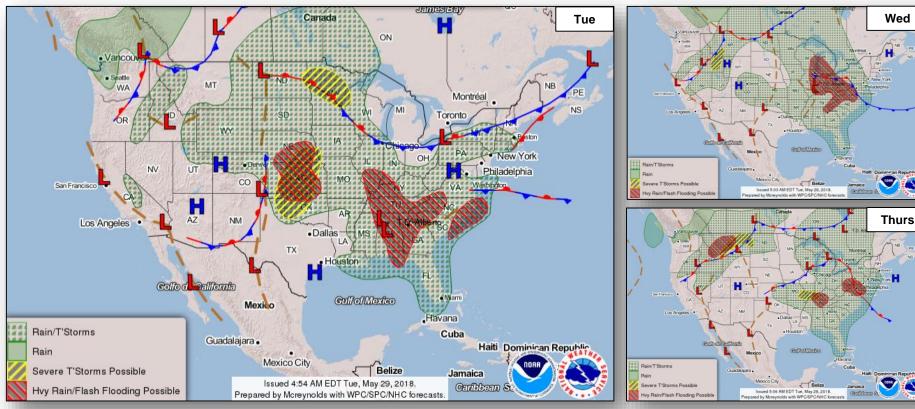

### National Weather Forecast

### Precipitation / Excessive Rainfall Forecast

Tue

Wed

Thurs