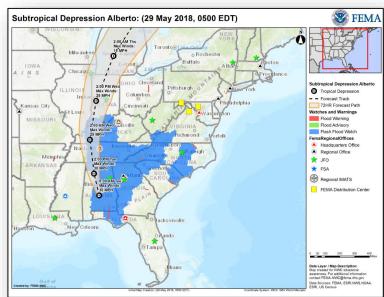

### Tropical Outlook – Atlantic

#### **Subtropical Depression Alberto** (FINAL Advisory, as of 5:00 a.m. EDT)

- Located 30 miles W of Montgomery, AL
- Moving NNW at 13 mph
- Maximum winds of 30 mph
- Heavy rain continues to pose a serious flash flooding threat across Region IV

#### State/Local Response

- · Florida:
  - EOC at Full Activation; State of Emergency declared
  - All evacuations have been lifted
- MS EOC at Partial Activation; State of Emergency declared
- · AL EOC at Partial Activation; State of Emergency declared
  - National Guard activated for high/swift water rescues
- LA EOC at Normal Operations; Crisis Action Team activated

#### FEMA Response

- Region IV:
  - RWC returned to Steady State
  - o IMAT-2 on alert in AL; Region II IMAT on alert in support of Region IV
  - LNOs deployed to FL and AL
- Region VI:
  - Watch (Denton MOC) returned to Steady State
  - IMAT-2 and LNO on alert