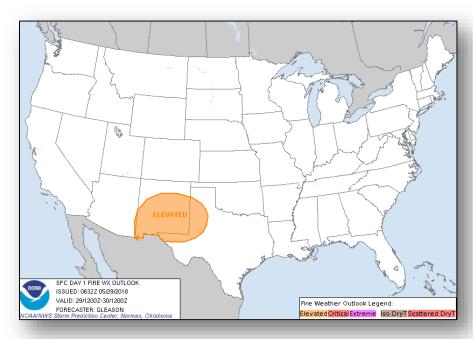

#### **Significant Weather:**

- Severe Thunderstorms possible Southern Plains to Northern Plains and Upper Mississippi Valley
- Flash Flooding possible Southeast to Mid-Atlantic, Middle Mississippi and Tennessee valleys, and the Plains
- Elevated Fire Weather NM & TX
- Red Flag Warnings NM
- Space Weather:
  - Past 24 hours: none
  - Next 24 hours: none

### Fire Weather Outlook

Tuesday

Wednesday