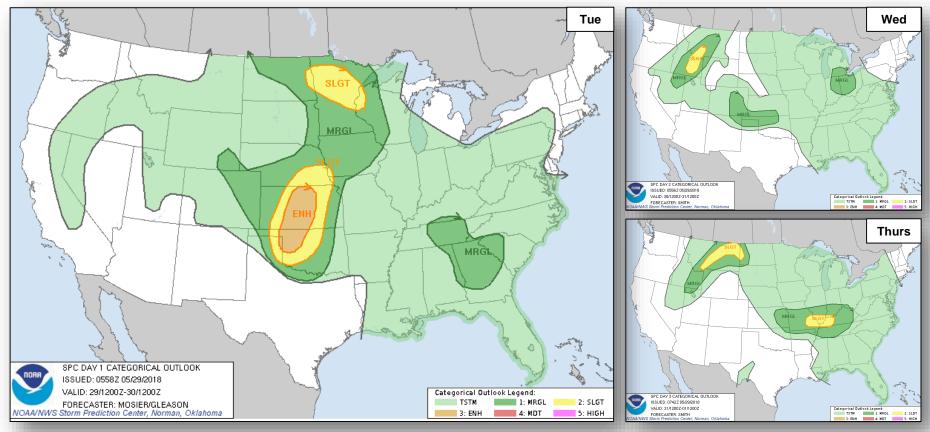

#### **Significant Weather:**

- Severe Thunderstorms possible Southern Plains to Northern Plains and Upper Mississippi Valley
- Flash Flooding possible Southeast to Mid-Atlantic, Middle Mississippi and Tennessee valleys, and the Plains
- Elevated Fire Weather NM & TX
- Red Flag Warnings NM
- Space Weather:
  - Past 24 hours: none
  - Next 24 hours: none

### Severe Weather Outlook