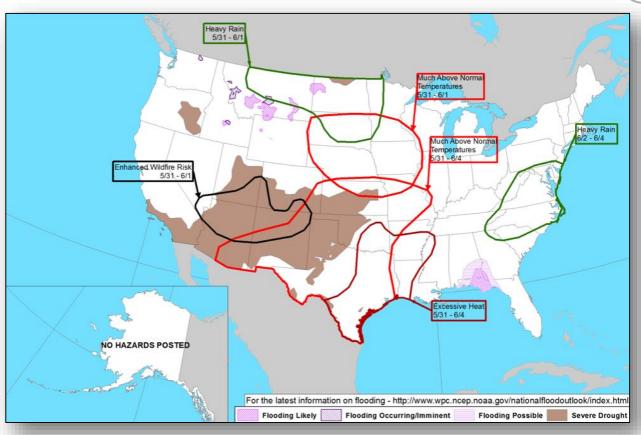

e of Emergency declared
  - All evacuations have been lifted
- MS EOC at Partial Activation; State of Emergency declared
- · AL EOC at Partial Activation; State of Emergency declared
  - National Guard activated for high/swift water rescues
- LA EOC at Normal Operations; Crisis Action Team activated

#### FEMA Response

- Region IV:
  - RWC returned to Steady State
  - o IMAT-2 on alert in AL; Region II IMAT on alert in support of Region IV
  - LNOs deployed to FL and AL
- Region VI:
  - Watch (Denton MOC) returned to Steady State
  - IMAT-2 and LNO on alert



### National Weather Forecast





### Precipitation / Excessive Rainfall Forecast







Tue

Wed

Thurs

### Severe Weather Outlook





### Fire Weather Outlook







Tuesday

Wednesday

### Hazards Outlook – May 31 – June 4





### Joint Preliminary Damage Assessments



| Region | State /  | Event                                   | IA / PA | Number of Counties |           | Stort End   |
|--------|----------|-----------------------------------------|---------|--------------------|-----------|-------------|
|        | Location | Event                                   | IA/FA   | Requested          | Completed | Start – End |
| I      | MA       | Snow<br>March 13-14, 2018               | IA      | 0                  | 0         | N/A         |
|        |          |                                         | PA      | 5                  | 0         | 4/25 – TBD  |
|        | VT<br>ME | Heavy Rain and Wind<br>May 4-5, 2018    | IA      | 0                  | 0         | N/A         |
|        |          |