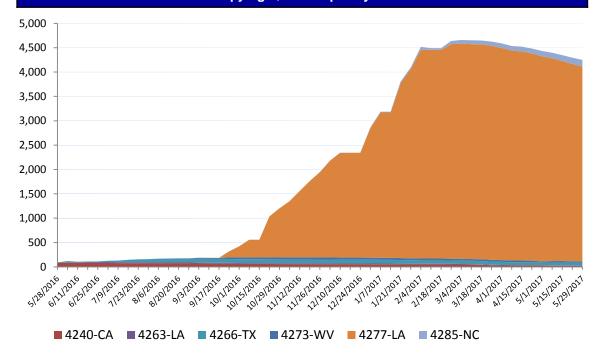

## Total Households in FEMA Direct Housing per State Past Year per Week, 05/28/2016 – 05/29/2017, There are currently 4,250 Households Occupying 4,250 Temporary Units

| DR      | IA Declaration<br>Date | Program End<br>Date | Current # of<br>Households in<br>Direct Housing<br>(Weekly Change) |
|---------|------------------------|---------------------|--------------------------------------------------------------------|
| 4240-CA | 9/22/2015              | 3/22/2017           | 24 (0)                                                             |
| 4263-LA | 3/13/2016              | 9/13/2017           | 7 (0)                                                              |
| 4266-TX | 3/19/2016              | 9/19/2017           | 57 (0)                                                             |
| 4273-WV | 6/25/2016              | 12/26/2017          | 32 (0)                                                             |
| 4277-LA | 8/14/2016              | 2/14/2018           | 4051 (-55)                                                         |
| 4285-NC | 10/10/2016             | 4/10/2018           | 129 (+7)                                                           |