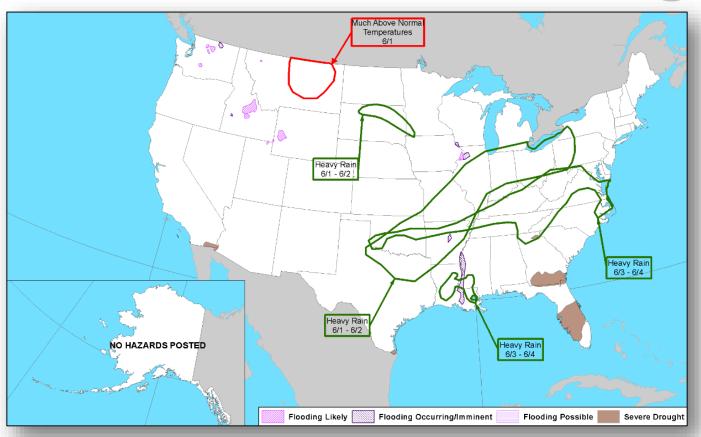

ns, Mississippi valleys to east coast, Great Lakes
- Space Weather:
  - Past 24 hours: None observedNext 24 hours: None predicted

**Tropical Activity:** Eastern Pacific – Disturbance 1: Medium (60%)

Earthquake Activity: M5.3 – Kenai Peninsula, AK

**Declaration Activity:** Major Disaster Declaration Approved – Oklahoma

#### Tropical Outlook – Eastern Pacific



#### Disturbance 1 (as of 2:00 a.m. EDT)

- Located near the Gulf of Tehuantepec; drifting northward
- No threats to the US or its territories
- Formation chance through 48 hours: Low (30%)
- Formation chance through 5 days: Medium (60%)



#### National Weather Forecast







Today Tomorrow

#### Precipitation Forecast / Flash Flood Risk







#### Fire Weather Outlook







Today Tomorrow

#### Hazards Outlook – June 1-5





### Space Weather



|               | Space Weather Activity | Geomagnetic<br>Storms | Solar Radiation |      |
|---------------|------------------------|-----------------------|-----------------|------|
| Past 24 Hours | None                   | None                  | None            | None |
| Next 24 Hours | lext 24 Hours None     |                       | None            | None |

For further information on NOAA Space Weather Scales refer to <a href="http://www.swpc.noaa.gov/noaa-scales-explanation">http://www.swpc.noaa.gov/noaa-scales-explanation</a>





#### Joint Preliminary Damage Assessments



| Dogion | State /      | Event                                                       |       | Number of Counties |           | Stort End    |
|--------|--------------|---------------