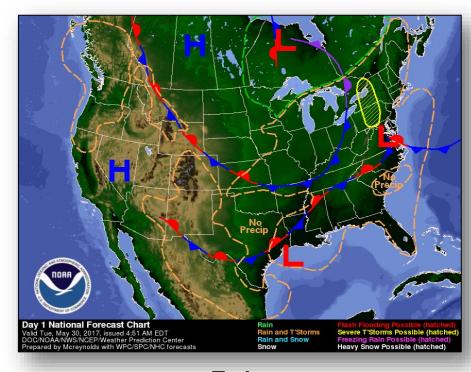

#### National Weather Forecast

Today Tomorrow

#### **Significant Weather:**

- Severe thunderstorms possible NY and PA
- Rain and thunderstorms Pacific Northwest, Central/Southern Rockies, Central/Southern Plains, Mississippi valleys to east coast, Great Lakes
- Space Weather:
  - Past 24 hours: None observedNext 24 hours: None predicted