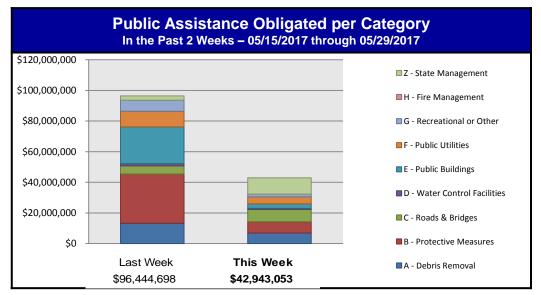

#### Public Assistance Grant Program

|                            | PA Project Worksheets Obligated in past week, as of 05/29/17 at 1500 EDT |                            |                        |                                 |                         |                      |                           |                        |                         |              |
|----------------------------|--------------------------------------------------------------------------|----------------------------|------------------------|---------------------------------|-------------------------|----------------------|---------------------------|------------------------|-------------------------|--------------|
|                            | Emergency Work Permanent Work                                            |                            |                        |                                 |                         |                      |                           |                        |                         |              |
| PA Category                | A - Debris<br>Removal                                                    | B - Protective<br>Measures | C - Roads &<br>Bridges | D - Water Control<br>Facilities | E - Public<br>Buildings | F - Public Utilities | G - Recreational or Other | H - Fire<br>Management | Z - State<br>Management | Total        |
| Number Of PWs<br>Obligated | 59                                                                       | 68                         | 38                     | 13                              | 28                      | 32                   | 23                        | 0                      | 2                       | 263          |
| Federal Share<br>Obligated | \$6,902,190                                                              | \$7,306,064                | \$8,117,221            | \$654,177                       | \$2,959,207             | \$4,590,634          | \$1,703,198               | \$0                    | \$10,710,363            | \$42,943,053 |