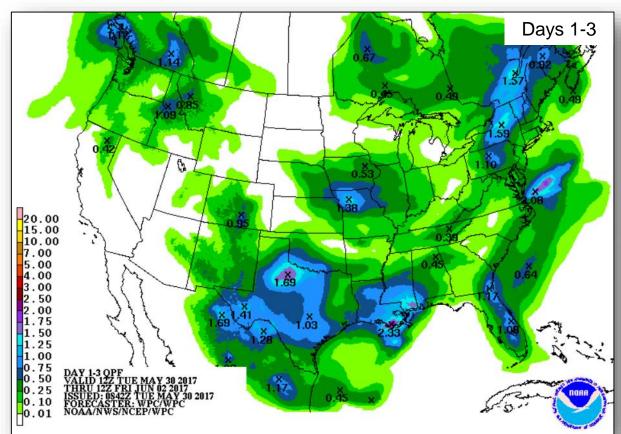

ain and thunderstorms Pacific Northwest, Central/Southern Rockies, Central/Southern Plains, Mississippi valleys to east coast, Great Lakes
- Space Weather:
  - Past 24 hours: None observedNext 24 hours: None predicted

**Tropical Activity:** Eastern Pacific – Disturbance 1: Medium (60%)

Earthquake Activity: M5.3 – Kenai Peninsula, AK

**Declaration Activity:** Major Disaster Declaration Approved – Oklahoma

#### Tropical Outlook – Eastern Pacific



#### Disturbance 1 (as of 2:00 a.m. EDT)

- Located near the Gulf of Tehuantepec; drifting northward
- No threats to the US or its territories
- Formation chance through 48 hours: Low (30%)
- Formation chance through 5 days: Medium (60%)



#### National Weather Forecast







Today Tomorrow

#### Precipitation Forecast / Flash Flood Risk







#### Fire Weather Outlook







Today Tomorrow

#### Hazards Outlook – June 1-5





### Space Weather



|               | Space Weather Activity | Geomagnetic<br>Storms | Solar Radiation |      |
|---------------|------------------------|-----------------------|-----------------|------|
| Past 24 Hours | None                   | None                  | None            | None |
| Next 24 Hours | lext 24 Hours None     |                       | None            | None |

For further information on NOAA Space Weather Scales refer to <a href="http://www.swpc.noaa.gov/noaa-scales-explanation">http://www.swpc.noaa.gov/noaa-scales-explanation</a>





#### Joint Preliminary Damage Assessments



| Dogion | State /      | Event                                                       |       |