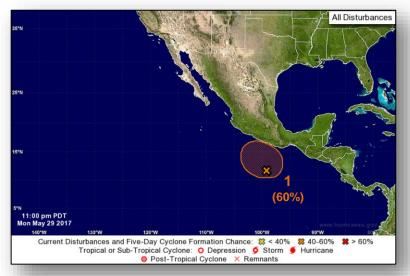

#### Tropical Outlook – Eastern Pacific

#### Disturbance 1 (as of 2:00 a.m. EDT)

- Located near the Gulf of Tehuantepec; drifting northward
- No threats to the US or its territories
- Formation chance through 48 hours: Low (30%)
- Formation chance through 5 days: Medium (60%)