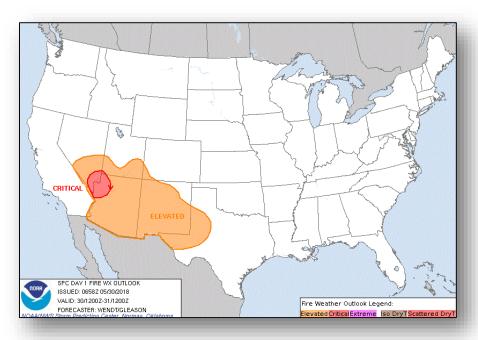

#### Fire Weather Outlook

Wednesday

Thursday

#### Significant Weather:

- Severe Thunderstorms possible Southern/Central Plains and Northern Rockies
- Heavy Rain/Flash Flooding possible Southern/Central Plains, Lower/Middle Mississippi Valley, Tennessee and Ohio valleys, Mid-Atlantic, and lower Great Lakes
- Critical/Elevated Fire Weather and Red Flag Warnings CA, NV, AZ, UT, CO, NM, & TX
- Space Weather:
  - o Past 24 hours: None
  - Next 24 hours: None