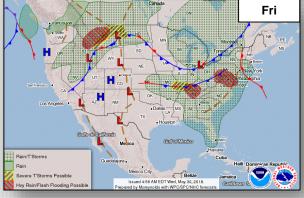

rivately owned dam USACE is monitoring
- Additional damage assessments and situational awareness expected with daylight hours

#### **Impacts**

- Flash Flood Emergency in McDowell County, NC triggered evacuation orders for areas downstream of Lake Tahoma; unknown number of residents evacuated safely
- Mudslide on I-40 closed a portion of the interstate in western NC overnight; one lane open in each direction

#### State/Local Response

- · Swift water rescues occurred overnight
- Shelters/Number of Occupants\*: NC (6/53); GA (1/6); MD (1/0)
- NC EOC at Partial Operations
- MS EOC at Monitoring; State of Emergency declared

#### FEMA Response

- NWC and Regional Watches are Monitoring
- · No requests for FEMA assistance



Graphic courtesy of DHS NOC

#### National Weather Forecast









### Precipitation / Excessive Rainfall Forecast





#### Severe Weather Outlook



Thu

Fri



#### Fire Weather Outlook







Wednesday

Thursday

### Hazards Outlook – June 1-5





### Space Weather



|               | Space Weather<br>Activity | Geomagnetic<br>Storms | Solar<br>Radiation | Radio<br>Blackouts |
|---------------|---------------------------|-----------------------|--------------------|--------------------|
| Past 24 Hours | None                      | None                  | None               | None               |
| Next 24 Hours | None                      | None                  | None               | None               |

For further information on NOAA Space Weather Scales refer to: http://www.swpc.noaa.gov/noaa-scales-explanation





### Joint Preliminary Dam