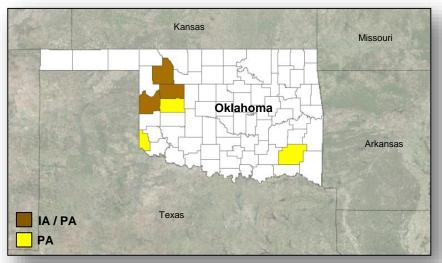

#### **Oklahoma**

- The Governor requested a Major Disaster Declaration on May 25, 2018
- For severe storms and wildfires that occurred on April 11-12, 2018
- Requesting:
  - o Individual and Public Assistance for three counties
  - Public Assistance only for three counties
  - Hazard Mitigation statewide