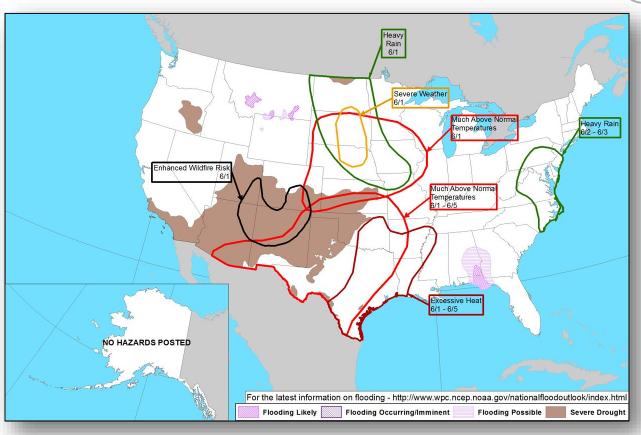

y, NC triggered evacuation orders for areas downstream of Lake Tahoma; unknown number of residents evacuated safely
- Mudslide on I-40 closed a portion of the interstate in western NC overnight; one lane open in each direction

#### State/Local Response

- · Swift water rescues occurred overnight
- Shelters/Number of Occupants\*: NC (6/53); GA (1/6); MD (1/0)
- NC EOC at Partial Operations
- MS EOC at Monitoring; State of Emergency declared

#### FEMA Response

- NWC and Regional Watches are Monitoring
- · No requests for FEMA assistance



Graphic courtesy of DHS NOC

#### National Weather Forecast









### Precipitation / Excessive Rainfall Forecast





#### Severe Weather Outlook



Thu

Fri



#### Fire Weather Outlook







Wednesday

Thursday

### Hazards Outlook – June 1-5





### Space Weather



|               | Space Weather<br>Activity | Geomagnetic<br>Storms | Solar<br>Radiation | Radio<br>Blackouts |
|---------------|---------------------------|-----------------------|--------------------|--------------------|
| Past 24 Hours | None                      | None                  | None               | None               |
| Next 24 Hours | None                      | None                  | None               | None               |

For further information on NOAA Space Weather Scales refer to: http://www.swpc.noaa.gov/noaa-scales-explanation





### Joint Preliminary Damage Assessments



| Pagion | State /  | Event                       | IA / DA | Number o  | f Counties | Stort End              |  |
|--------|----------|-----------------------------|-