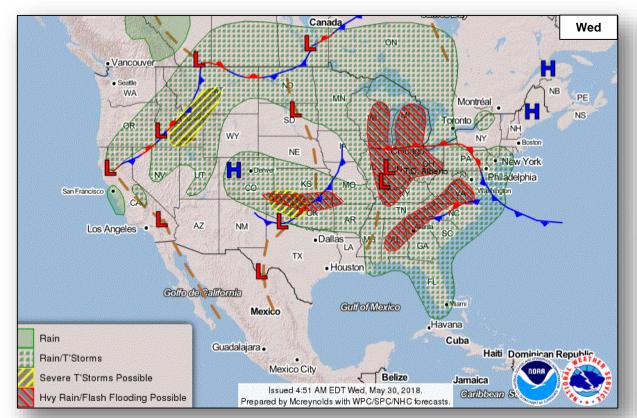

#### National Weather Forecast

### Precipitation / Excessive Rainfall Forecast

#### Significant Weather:

- Severe Thunderstorms possible Southern/Central Plains and Northern Rockies
- Heavy Rain/Flash Flooding possible Southern/Central Plains, Lower/Middle Mississippi Valley, Tennessee and Ohio valleys, Mid-Atlantic, and lower Great Lakes
- Critical/Elevated Fire Weather and Red Flag Warnings CA, NV, AZ, UT, CO, NM, & TX
- Space Weather:
  - o Past 24 hours: None
  - Next 24 hours: None