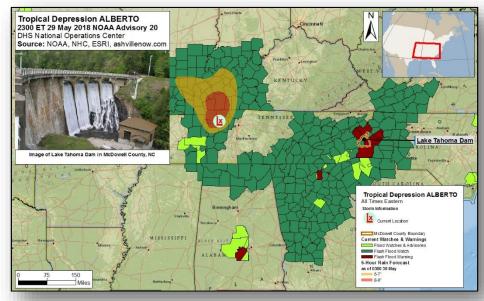

#### Remnants of Alberto – Southeastern U.S.

#### Situation

- Additional two to four inches of rain possible today from northern GA to IN and IL; wind gusts of 35 mph possible
- A landslide compromised the integrity of Lake Tahoma Dam,
   NC; this is a privately owned dam USACE is monitoring
- Additional damage assessments and situational awareness expected with daylight hours

#### **Impacts**

- Flash Flood Emergency in McDowell County, NC triggered evacuation orders for areas downstream of Lake Tahoma; unknown number of residents evacuated safely
- Mudslide on I-40 closed a portion of the interstate in western NC overnight; one lane open in each direction

#### FEMA Response

- NWC and Regional Watches are Monitoring
- · No requests for FEMA assistance

Graphic courtesy of DHS NOC