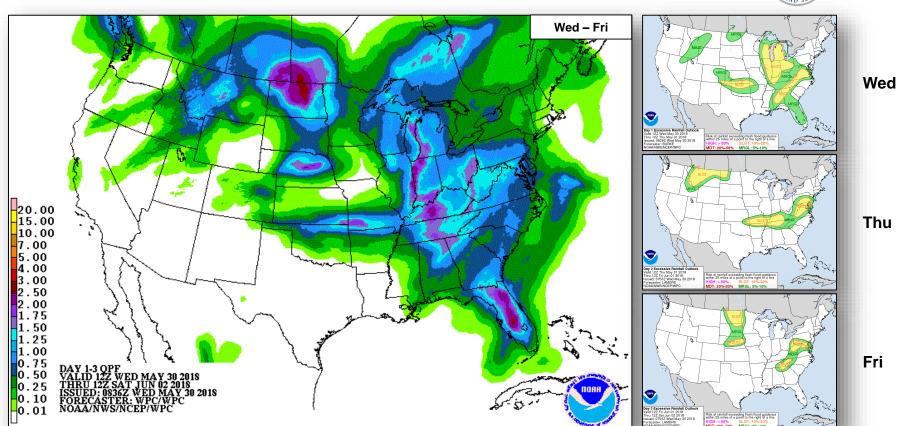

### Precipitation / Excessive Rainfall Forecast

#### Situation

- Additional two to four inches of rain possible today from northern GA to IN and IL; wind gusts of 35 mph possible
- A landslide compromised the integrity of Lake Tahoma Dam,
   NC; this is a privately owned dam USACE is monitoring
- Additional damage assessments and situational awareness expected with daylight hours