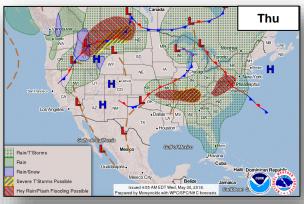

privately owned dam USACE is monitoring
- Additional damage assessments and situational awareness expected with daylight hours

#### **Impacts**

- Flash Flood Emergency in McDowell County, NC triggered evacuation orders for areas downstream of Lake Tahoma; unknown number of residents evacuated safely
- Mudslide on I-40 closed a portion of the interstate in western NC overnight; one lane open in each direction

#### State/Local Response

- · Swift water rescues occurred overnight
- Shelters/Number of Occupants\*: NC (6/53); GA (1/6); MD (1/0)
- NC EOC at Partial Operations
- MS EOC at Monitoring; State of Emergency declared

#### FEMA Response

- NWC and Regional Watches are Monitoring
- · No requests for FEMA assistance



Graphic courtesy of DHS NOC

#### National Weather Forecast









### Precipitation / Excessive Rainfall Forecast





#### Severe Weather Outlook



Thu

Fri



#### Fire Weather Outlook







Wednesday

Thursday

### Hazards Outlook – June 1-5





### Space Weather



|               | Space Weather<br>Activity | Geomagnetic<br>Storms | Solar<br>Radiation | Radio<br>Blackouts |
|---------------|---------------------------|-----------------------|--------------------|--------------------|
| Past 24 Hours | None                      | None                  | None               | None               |
| Next 24 Hours | None                      | None                  | None               | None               |

For further information on NOAA Space Weather Scales refer to: http://www.swpc.noaa.gov/noaa-scales-explanation





### Joint Preliminary D