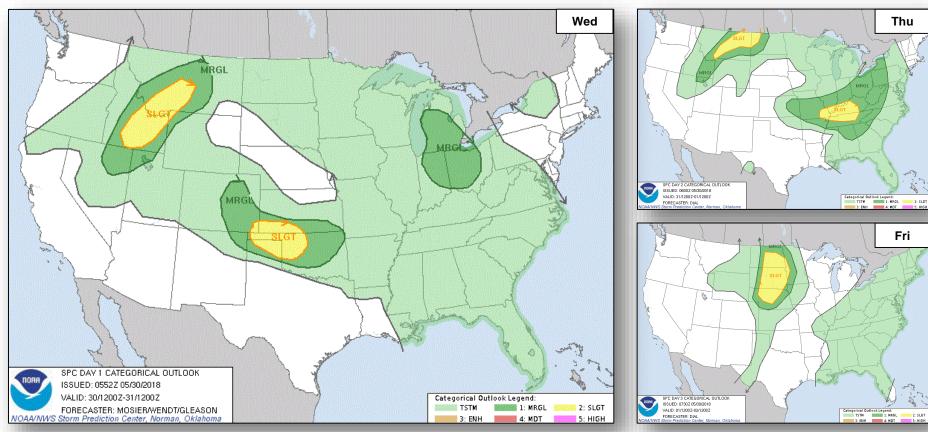

#### Severe Weather Outlook

Thu

Fri

#### Significant Weather:

- Severe Thunderstorms possible Southern/Central Plains and Northern Rockies
- Heavy Rain/Flash Flooding possible Southern/Central Plains, Lower/Middle Mississippi Valley, Tennessee and Ohio valleys, Mid-Atlantic, and lower Great Lakes
- Critical/Elevated Fire Weather and Red Flag Warnings CA, NV, AZ, UT, CO, NM, & TX
- Space Weather:
  - o Past 24 hours: None
  - Next 24 hours: None