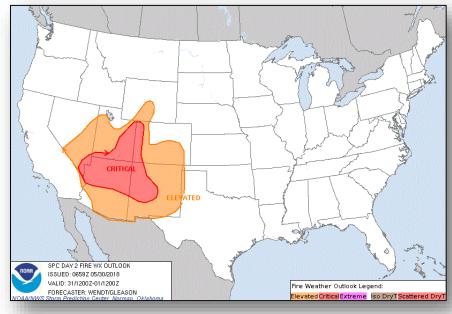

#### Fire Weather Outlook

Wednesday

Thursday

#### Significant Weather:

- Severe Thunderstorms possible Southern/Central Plains and Northern Rockies
- Heavy Rain/Flash Flooding possible Southern/Central Plains, Lower/Middle Mississippi Valley, Tennessee and Ohio valleys, Mid-Atlantic, and lower Great Lakes
- Critical/Elevated Fire Weather and Red Flag Warnings CA, NV, AZ, UT, CO, NM, & TX
- Space Weather:
  - o Past 24 hours: None
  - Next 24 hours: None