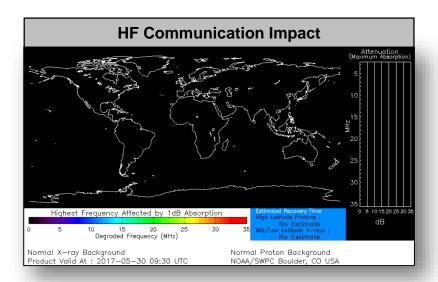

#### Space Weather

|               | Space Weather Activity | Geomagnetic<br>Storms | Solar Radiation |      |
|---------------|------------------------|-----------------------|-----------------|------|
| Past 24 Hours | None                   | None                  | None            | None |
| Next 24 Hours | None                   | None                  | None            | None |

For further information on NOAA Space Weather Scales refer to <a href="http://www.swpc.noaa.gov/noaa-scales-explanation">http://www.swpc.noaa.gov/noaa-scales-explanation</a>