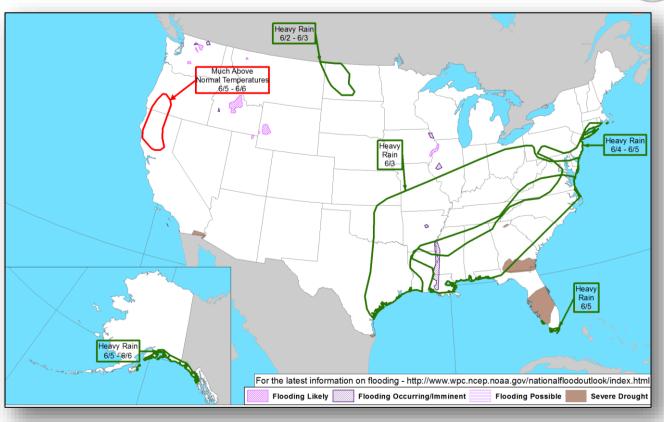

d thunderstorms Pacific Northwest, Central/Southern Rockies, Central/Southern Plains, Mississippi valleys to East Coast, and Northeast
- Space Weather:
  - Past 24 hours: None observedNext 24 hours: None predicted

**Tropical Activity:** Eastern Pacific – Disturbance 1: High (70%)

Earthquake Activity: No significant activity

**Declaration Activity:** None

#### Tropical Outlook – Eastern Pacific



#### Disturbance 1 (as of 2:00 a.m. EDT)

- Located 275 miles southeast of Acapulco, Mexico; drifting northward
- No threats to the US or its territories
- Formation chance through 48 hours: High (70%)
- Formation chance through 5 days: High (80%)





#### National Weather Forecast







Today Tomorrow

#### Precipitation Forecast / Flash Flood Risk







#### Hazards Outlook – June 2-6





#### Space Weather



|               | Space Weather Activity | Geomagnetic<br>Storms | Solar Radiation |      |
|---------------|------------------------|-----------------------|-----------------|------|
| Past 24 Hours | None                   | None                  | None            | None |
| Next 24 Hours | None                   | None                  | None            | None |

For further information on NOAA Space Weather Scales refer to <a href="http://www.swpc.noaa.gov/noaa-scales-explanation">http://www.swpc.noaa.gov/noaa-scales-explanation</a>





#### Joint Preliminary Damage Assessments



| Pagion          | State /                                                    | Event                                                       |       | Number of Counties |