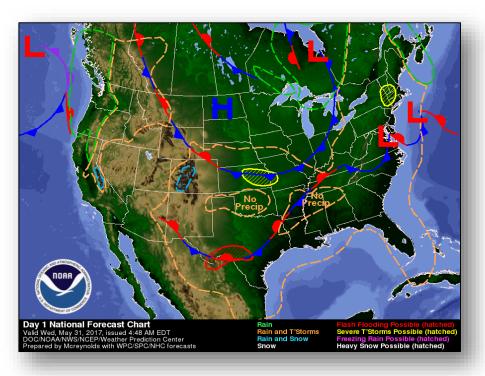

#### **Significant Weather:**

- Severe thunderstorms possible Central Plains and New England
- Rain and thunderstorms Pacific Northwest, Central/Southern Rockies, Central/Southern Plains, Mississippi valleys to East Coast, and Northeast
- Space Weather:
  - Past 24 hours: None observedNext 24 hours: None predicted

#### National Weather Forecast

Today Tomorrow