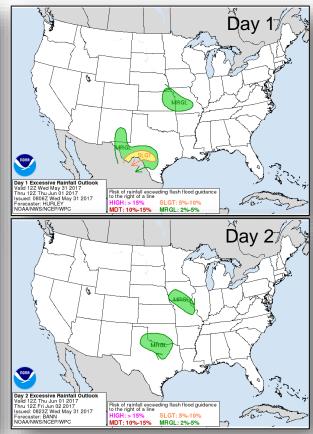

tral Plains and New England
- Rain and thunderstorms Pacific Northwest, Central/Southern Rockies, Central/Southern Plains, Mississippi valleys to East Coast, and Northeast
- Space Weather:
  - Past 24 hours: None observedNext 24 hours: None predicted

**Tropical Activity:** Eastern Pacific – Disturbance 1: High (70%)

Earthquake Activity: No significant activity

**Declaration Activity:** None

#### Tropical Outlook – Eastern Pacific



#### Disturbance 1 (as of 2:00 a.m. EDT)

- Located 275 miles southeast of Acapulco, Mexico; drifting northward
- No threats to the US or its territories
- Formation chance through 48 hours: High (70%)
- Formation chance through 5 days: High (80%)





#### National Weather Forecast







Today Tomorrow

#### Precipitation Forecast / Flash Flood Risk







#### Hazards Outlook – June 2-6





#### Space Weather



|               | Space Weather Activity | Geomagnetic<br>Storms | Solar Radiation |      |
|---------------|------------------------|-----------------------|-----------------|------|
| Past 24 Hours | None                   | None                  | None            | None |
| Next 24 Hours | None                   | None                  | None            | None |

For further information on NOAA Space Weather Scales refer to <a href="http://www.swpc.noaa.gov/noaa-scales-explanation">http://www.swpc.noaa.gov/noaa-scales-explanation</a>





#### Joint Preliminary Damage Assessments



| Pagion          | State /                                                    | Event                                                       |