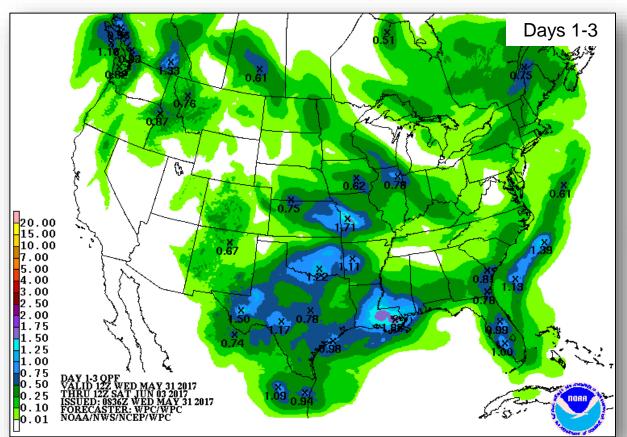

entral Plains and New England
- Rain and thunderstorms Pacific Northwest, Central/Southern Rockies, Central/Southern Plains, Mississippi valleys to East Coast, and Northeast
- Space Weather:
  - Past 24 hours: None observedNext 24 hours: None predicted

**Tropical Activity:** Eastern Pacific – Disturbance 1: High (70%)

Earthquake Activity: No significant activity

**Declaration Activity:** None

#### Tropical Outlook – Eastern Pacific



#### Disturbance 1 (as of 2:00 a.m. EDT)

- Located 275 miles southeast of Acapulco, Mexico; drifting northward
- No threats to the US or its territories
- Formation chance through 48 hours: High (70%)
- Formation chance through 5 days: High (80%)





#### National Weather Forecast







Today Tomorrow

#### Precipitation Forecast / Flash Flood Risk







#### Hazards Outlook – June 2-6





#### Space Weather



|               | Space Weather Activity | Geomagnetic<br>Storms | Solar Radiation |      |
|---------------|------------------------|-----------------------|-----------------|------|
| Past 24 Hours | None                   | None                  | None            | None |
| Next 24 Hours | None                   | None                  | None            | None |

For further information on NOAA Space Weather Scales refer to <a href="http://www.swpc.noaa.gov/noaa-scales-explanation">http://www.swpc.noaa.gov/noaa-scales-explanation</a>





#### Joint Preliminary Damage Assessments



| Pagion          | State /                                                    | Event                                                       |