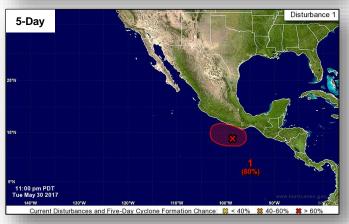

**Tropical Activity:** Eastern Pacific – Disturbance 1: High (70%)

Earthquake Activity: No significant activity

**Declaration Activity:** None

#### Tropical Outlook – Eastern Pacific

#### Disturbance 1 (as of 2:00 a.m. EDT)

- Located 275 miles southeast of Acapulco, Mexico; drifting northward
- No threats to the US or its territories
- Formation chance through 48 hours: High (70%)
- Formation chance through 5 days: High (80%)