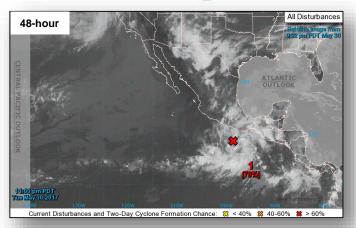

**Tropical Activity:** Eastern Pacific – Disturbance 1: High (70%)

Earthquake Activity: No significant activity

**Declaration Activity:** None

#### Tropical Outlook – Eastern Pacific

#### Disturbance 1 (as of 2:00 a.m. EDT)

- Located 275 miles southeast of Acapulco, Mexico; drifting northward
- No threats to the US or its territories
- Formation chance through 48 hours: High (70%)
- Formation chance through 5 days: High (80%)