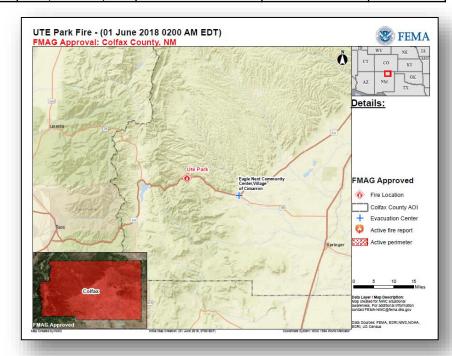

#### Ute Park Fire – NM

| Fire Name                   | FMAG#/     | Acres  | Percent   | Evacuations |                    | Structures |           | Fatalities |
|-----------------------------|------------|--------|-----------|-------------|--------------------|------------|-----------|------------|
| (County)                    | Approved   | burned | Contained | (Residents) | Threatened         | Damaged    | Destroyed | Injuries   |
| Ute Park<br>(Colfax County) | XXXX-FM-NM | 4,500  | 0%        | Mandatory   | 296<br>(all homes) | 0          | 0         | 0/0        |

#### **Current Situation**

- Fire began May 31, 2018 and is threatening communities around the areas of Ute Park, NM and the Village of Cimarron (pop 12,705)
- Threatening buildings, infrastructure, utilities, watersheds, businesses, critical habitat areas, cultural resources, and the State Forestry District Office
- Mandatory and voluntary evacuations in effect for over 400 people

#### Response

- Region VI RWC remains at Steady State; continues to monitor
- · NM EOC at Monitoring
- · NWC continues to monitor