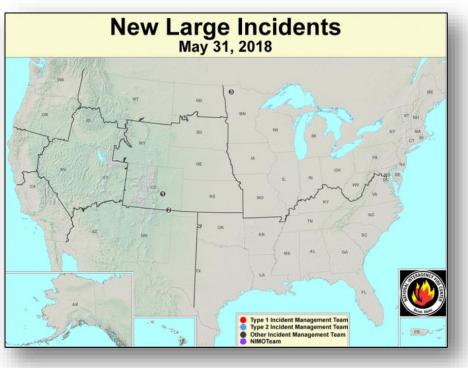

### National Fire Activity

#### **National Preparedness Level: 2**

| Initial attack activity | Light (62 new fires) |
|-------------------------|----------------------|
| New large fires         | 1                    |
| Large fires contained   | 1                    |
| Uncontained large fires | 5                    |
| NIMOs committed         | 0                    |
| Type 1 IMTs committed   | 0                    |
| Type 2 IMTs committed   | 2                    |