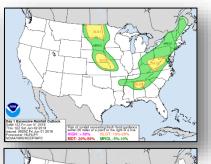

#### **Significant Weather:**

- Severe thunderstorms possible Central and Northern Plains to Middle and Upper Mississippi valleys; Lower Mississippi and Tennessee valleys
- Flash flooding possible Central Plains, Northern Plains, Lower Mississippi Valley, Ohio Valley to Southern Appalachians
- Critical and elevated fire weather AZ, NM, OK, TX, UT, CO, NE and WY
- Red Flag Warnings UT, CO, NM and TX
- Space Weather: Past 24 hours: none; next 24 hours: Minor predicted, geomagnetic storms reaching G1 level expected