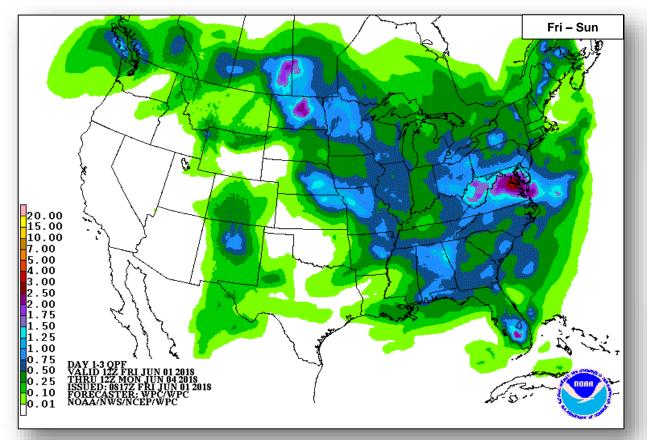

y

**Declaration Activity**: FMAG approved for NM

# Tropical Outlook – Atlantic







48 Hour Outlook

5 Day Outlook

### Tropical Outlook – Eastern Pacific



#### Disturbance 1 (as of 8:00 am EDT)

- An area of low pressure could form by early next week several hundred miles south of the southern coast of Mexico
- Moving W to WNW at 5-10 mph
- Conditions appear conducive for gradual development of this system
- Formation chance through 48 hours: LOW (near 0%)
- Formation chance through 5 days: LOW (20%)



### Tropical Outlook – Central Pacific





No Disturbances ← Central Pacific No new tropical cyclones are expected during the next five days. 2:00 am HST 145W

48 Hour Outlook

5 Day Outlook

#### National Weather Forecast









### Precipitation / Excessive Rainfall Forecast











Sat



Sun

#### Severe Weather Outlook









#### Fire Weather Outlook







Friday Saturday

### Hazards Outlook – June 3-7





### National Fire Activity



#### **National Preparedness Level: 2**

| Initial attack activity | Light (62 new fires) |
|-------------------------|----------------------|
| New large fires         | 1                    |
| Large fires contained   | 1                    |
| Uncontained large fires | 5                    |
| NIMOs committed         | 0                    |
| Type 1 IMTs committed   | 0                    |
| Type 2 IMTs committed   | 2                    |



<u>National Preparedness Level 2</u>: Several Geographic Areas are experiencing high to extreme fire danger. Wildland fire activity is increasing, and large fire are occurring