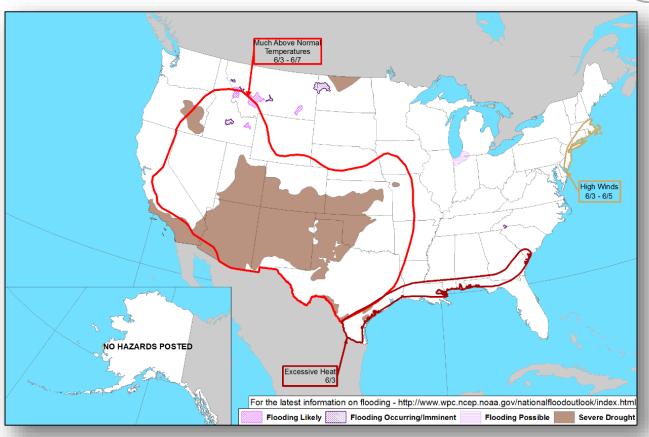

– Eastern Pacific



#### Disturbance 1 (as of 8:00 am EDT)

- An area of low pressure could form by early next week several hundred miles south of the southern coast of Mexico
- Moving W to WNW at 5-10 mph
- Conditions appear conducive for gradual development of this system
- Formation chance through 48 hours: LOW (near 0%)
- Formation chance through 5 days: LOW (20%)



### Tropical Outlook – Central Pacific





No Disturbances ← Central Pacific No new tropical cyclones are expected during the next five days. 2:00 am HST 145W

48 Hour Outlook

5 Day Outlook

#### National Weather Forecast









### Precipitation / Excessive Rainfall Forecast











Sat



Sun

#### Severe Weather Outlook









#### Fire Weather Outlook







Friday Saturday

### Hazards Outlook – June 3-7





### National Fire Activity



#### **National Preparedness Level: 2**

| Initial attack activity | Light (62 new fires) |
|-------------------------|----------------------|
| New large fires         | 1                    |
| Large fires contained   | 1                    |
| Uncontained large fires | 5                    |
| NIMOs committed         | 0                    |
| Type 1 IMTs committed   | 0                    |
| Type 2 IMTs committed   | 2                    |



<u>National Preparedness Level 2</u>: Several Geographic Areas are experiencing high to extreme fire danger. Wildland fire activity is increasing, and large fire are occurring in one or more Geographic Areas. Minimal mobilization of resources from other Geographic Areas is occurring. There is moderate commitment of