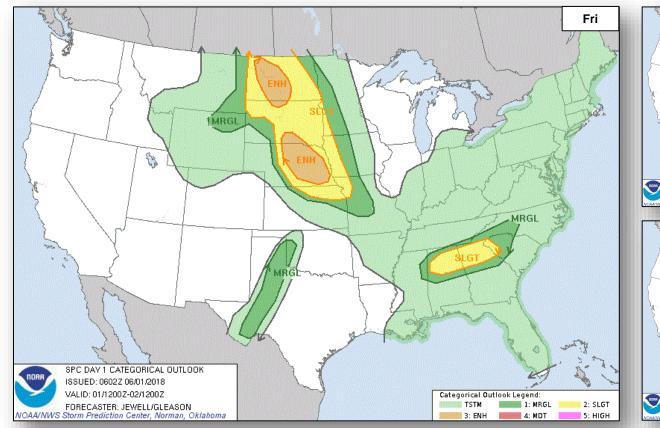

# Tropical Outlook – Atlantic







48 Hour Outlook

5 Day Outlook

### Tropical Outlook – Eastern Pacific



#### Disturbance 1 (as of 8:00 am EDT)

- An area of low pressure could form by early next week several hundred miles south of the southern coast of Mexico
- Moving W to WNW at 5-10 mph
- Conditions appear conducive for gradual development of this system
- Formation chance through 48 hours: LOW (near 0%)
- Formation chance through 5 days: LOW (20%)



### Tropical Outlook – Central Pacific





No Disturbances ← Central Pacific No new tropical cyclones are expected during the next five days. 2:00 am HST 145W

48 Hour Outlook

5 Day Outlook

#### National Weather Forecast









### Precipitation / Excessive Rainfall Forecast











Sat



Sun

#### Severe Weather Outlook









#### Fire Weather Outlook







Friday Saturday

### Hazards Outlook – June 3-7





### National Fire Activity



#### **National Preparedness Level: 2**

| Initial attack activity | Light (62 new fires) |
|-------------------------|----------------------|
| New large fires         | 1                    |
| Large fires contained   | 1                    |
| Uncontained large fires | 5                    |
| NIMOs committed         | 0                    |
| Type 1 IMTs committed   | 0                    |
| Type 2 IMTs committed   | 2                    |



<u>National Preparedness Level 2</u>: Several Geographic Areas are experiencing high to extreme fire danger. Wildland fire activity is increasing, and large fire are occurring in one or more Geographic Areas. Minimal mobilizat