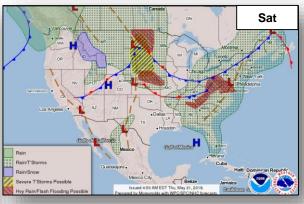

#### **Significant Weather:**

- Severe thunderstorms possible Central and Northern Plains to Middle and Upper Mississippi valleys; Lower Mississippi and Tennessee valleys
- Flash flooding possible Central Plains, Northern Plains, Lower Mississippi Valley, Ohio Valley to Southern Appalachians
- Critical and elevated fire weather AZ, NM, OK, TX, UT, CO, NE and WY
- Red Flag Warnings UT, CO, NM and TX
- Space Weather: Past 24 hours: none; next 24 hours: Minor predicted, geomagnetic storms reaching G1 level expected