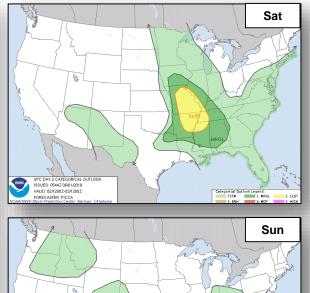

### Precipitation / Excessive Rainfall Forecast

Sat

Sun

#### **Significant Weather:**

- Severe thunderstorms possible Central and Northern Plains to Middle and Upper Mississippi valleys; Lower Mississippi and Tennessee valleys
- Flash flooding possible Central Plains, Northern Plains, Lower Mississippi Valley, Ohio Valley to Southern Appalachians
- Critical and elevated fire weather AZ, NM, OK, TX, UT, CO, NE and WY
- Red Flag Warnings UT, CO, NM and TX
- Space Weather: Past 24 hours: none; next 24 hours: Minor predicted, geomagnetic storms reaching G1 level expected