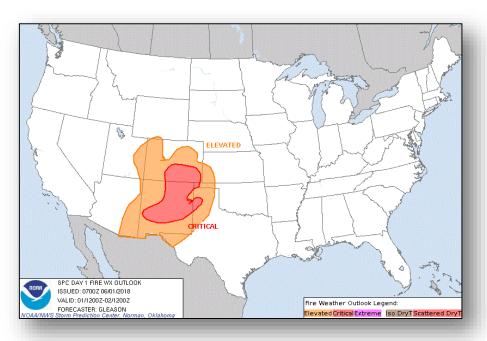

#### Fire Weather Outlook

Friday Saturday

#### **Significant Weather:**

- Severe thunderstorms possible Central and Northern Plains to Middle and Upper Mississippi valleys; Lower Mississippi and Tennessee valleys
- Flash flooding possible Central Plains, Northern Plains, Lower Mississippi Valley, Ohio Valley to Southern Appalachians
- Critical and elevated fire weather AZ, NM, OK, TX, UT, CO, NE and WY
- Red Flag Warnings UT, CO, NM and TX
- Space Weather: Past 24 hours: none; next 24 hours: Minor predicted, geomagnetic storms reaching G1 level expected