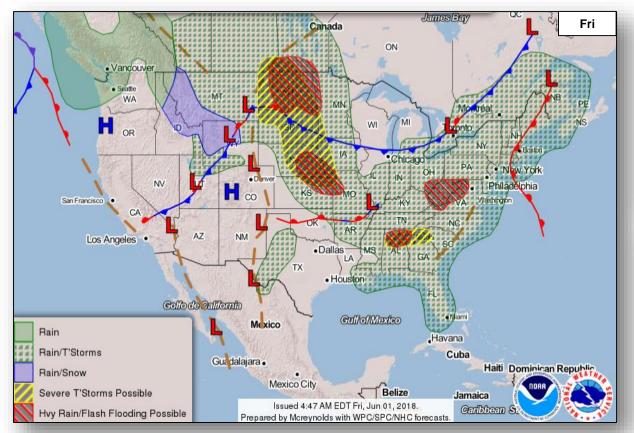

#### **Significant Weather:**

- Severe thunderstorms possible Central and Northern Plains to Middle and Upper Mississippi valleys; Lower Mississippi and Tennessee valleys
- Flash flooding possible Central Plains, Northern Plains, Lower Mississippi Valley, Ohio Valley to Southern Appalachians
- Critical and elevated fire weather AZ, NM, OK, TX, UT, CO, NE and WY
- Red Flag Warnings UT, CO, NM and TX
- Space Weather: Past 24 hours: none; next 24 hours: Minor predicted, geomagnetic storms reaching G1 level expected