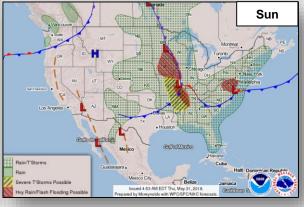

#### **Significant Weather:**

- Severe thunderstorms possible Central and Northern Plains to Middle and Upper Mississippi valleys; Lower Mississippi and Tennessee valleys
- Flash flooding possible Central Plains, Northern Plains, Lower Mississippi Valley, Ohio Valley to Southern Appalachians
- Critical and elevated fire weather AZ, NM, OK, TX, UT, CO, NE and WY
- Red Flag Warnings UT, CO, NM and TX
- Space Weather: Past 24 hours: none; next 24 hours: Minor predicted, geomagnetic storms reaching G1 level expected