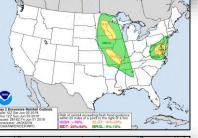

eclaration Activity**: FMAG approved for NM

# Tropical Outlook – Atlantic







48 Hour Outlook

5 Day Outlook

### Tropical Outlook – Eastern Pacific



#### Disturbance 1 (as of 8:00 am EDT)

- An area of low pressure could form by early next week several hundred miles south of the southern coast of Mexico
- Moving W to WNW at 5-10 mph
- Conditions appear conducive for gradual development of this system
- Formation chance through 48 hours: LOW (near 0%)
- Formation chance through 5 days: LOW (20%)



### Tropical Outlook – Central Pacific





No Disturbances ← Central Pacific No new tropical cyclones are expected during the next five days. 2:00 am HST 145W

48 Hour Outlook

5 Day Outlook

#### National Weather Forecast









### Precipitation / Excessive Rainfall Forecast











Sat



Sun

#### Severe Weather Outlook









#### Fire Weather Outlook







Friday Saturday

### Hazards Outlook – June 3-7





### National Fire Activity



#### **National Preparedness Level: 2**

| Initial attack activity | Light (62 new fires) |
|-------------------------|----------------------|
| New large fires         | 1                    |
| Large fires contained   | 1                    |
| Uncontained large fires | 5                    |
| NIMOs committed         | 0                    |
| Type 1 IMTs committed   | 0                    |
| Type 2 IMTs committed   | 2                    |



<u>National Preparedness Level 2</u>: Several Geographic Areas are experiencing high to extreme fire danger. Wildland fire activity is increasing, and large fire are occurring in on