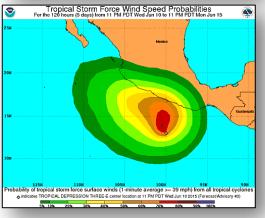

## **Tropical Depression Three-E**

#### **Tropical Depression Three-E**: (Advisory #3 as of 5:00 am EDT)

- Located 265 miles S of Acapulco, Mexico
- Maximum sustained winds are 35 mph
- Moving NW at 8 mph
- Turn toward the N and NE is expected over next couple days
- Strengthening is forecast during next 48 hours
- Expected to become a tropical storm later today
- No coastal watches or warning in effect