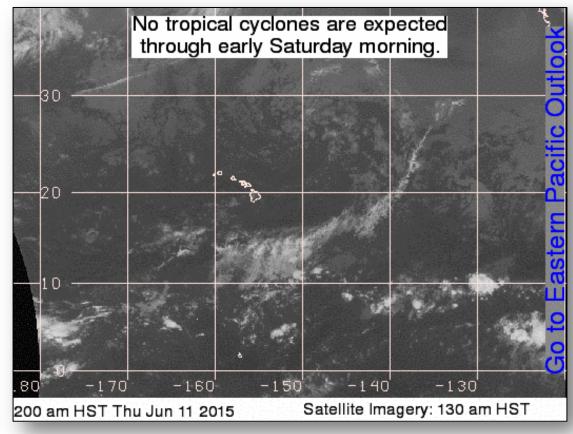

rnings OR & WA; Elevated/Critical Fire Weather areas OR & WA
- Space Weather: R1/Radio Blackouts observed past 24 hours; none predicted next 24 hours

#### Declaration Activity: None

FEMA Readiness: Elements of IMAT East-2 deploying to TX (eta 6/12)

## 2-Day Tropical Outlook – Atlantic





## 2-Day Tropical Outlook – Eastern Pacific





## **Tropical Depression Three-E**







#### **Tropical Depression Three-E**: (Advisory #3 as of 5:00 am EDT)

- Located 265 miles S of Acapulco, Mexico
- Maximum sustained winds are 35 mph
- Moving NW at 8 mph
- Turn toward the N and NE is expected over next couple days
- Strengthening is forecast during next 48 hours
- Expected to become a tropical storm later today
- No coastal watches or warning in effect

## Tropical Outlook – Central Pacific





## Disaster Requests & Declarations



| Declaration Requests in Process | Requests<br>APPROVED<br>(since last report) | Requests DENIED<br>(since last report) |   |
|---------------------------------|---------------------------------------------|----------------------------------------|---|
| 1                               | Date Requested                              | 0                                      | 0 |
| MD – DR Civil Unrest            | May 22, 2015                                |                                        |   |

## Open Field Offices as of June 11





## Joint Preliminary Damage Assessments



| State / | State /  |                                                                 |       | Number of |          |                                        |  |
|-