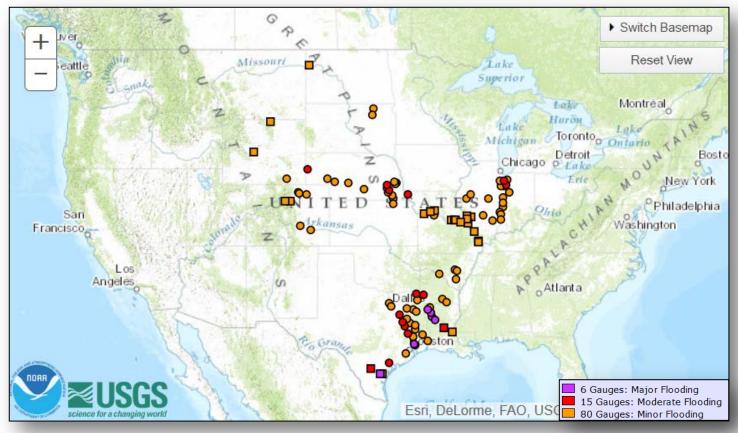

|       | 8         | 7        | 6/3 – TBD                              |  |
| VIII    | WY       | Severe Storms and Flooding<br>June 4 and continuing             |       | 2         | 0        | 6/10 – TBD                             |  |

## National Weather Forecast





Weather Forecast for Thu, Jun 11, 2015, issued 3:42 AM EDT DOC/NOAA/NWS/NCE/Weather Prediction Center Prepared by Mcreynoids based on WPC, SPC and NHC forecasts



Weather Forecast for Fri, Jun 12, 2015, issued 3:57 AM EDT Thu, Jun 11, 2015 DOC/NOAA/NWS/NCEP/Weather Prediction Center Prepared by Mcreynolds based on WPC, SPC and NHC forecasts

Today

Tomorrow

## Active Watches/Warnings





## Precipitation Forecast, 1-3 Day





Day 1

Day 2

Day 3

## Significant River Flood Outlook





## **River Forecast**





## Severe Weather Outlook, Days 1-3





### Hazard Outlook, June 13-17





## Space Weather



| None                    | Past<br>24 Hours | Current | Next<br>24 Hours |
|-------------------------|------------------|---------|------------------|
| Space Weather Activity: | Minor            | None    | None             |
| Geomagnetic Storms      | None             | None    | None             |
| Solar Radiation Storms  | None             | None    | None             |
| Radio Blackouts         | R1               | None    | None             |





#### FEMA Readiness – Deployable Teams /Assets



| Deployable Teams/Assets |        |       |                  |     |                        |                  |                                     |