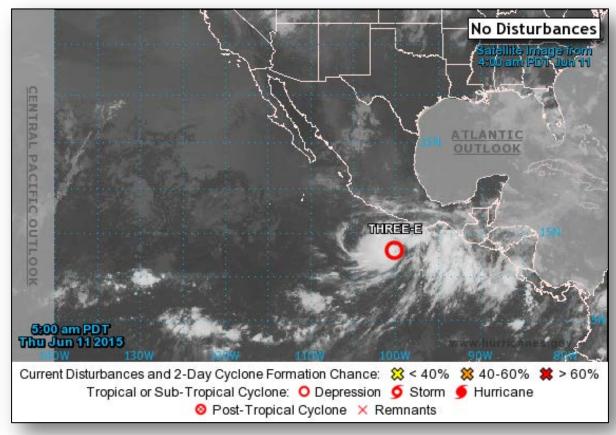

#### **Tropical Activity:**

- Atlantic: Tropical cyclone activity is not expected during the next 48 hours
- Eastern Pacific: Tropical Depression Three-E
- Central Pacific: No tropical cyclones are expected through Saturday morning
- Western Pacific: No activity

## 2-Day Tropical Outlook – Eastern Pacific