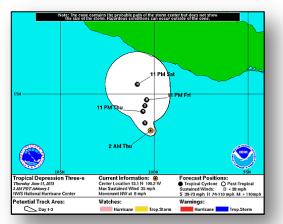

## **Tropical Depression Three-E**

#### **Tropical Depression Three-E**: (Advisory #3 as of 5:00 am EDT)

- Located 265 miles S of Acapulco, Mexico
- Maximum sustained winds are 35 mph
- Moving NW at 8 mph
- Turn toward the N and NE is expected over next couple days
- Strengthening is forecast during next 48 hours
- Expected to become a tropical storm later today
- No coastal watches or warning in effect