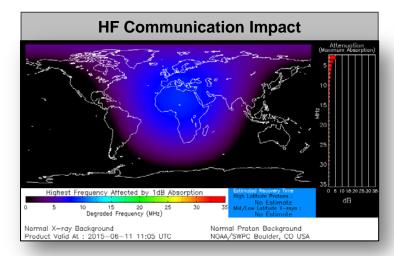

## Space Weather

| None                    | Past<br>24 Hours | Current | Next<br>24 Hours |
|-------------------------|------------------|---------|------------------|
| Space Weather Activity: | Minor            | None    | None             |
| Geomagnetic Storms      | None             | None    | None             |
| Solar Radiation Storms  | None             | None    | None             |
| Radio Blackouts         | R1               | None    | None             |

#### Significant Weather:

- Severe thunderstorms Central Plains to the Upper/Middle Mississippi valleys
- Flash flooding Central High Plains to Great Lakes
- Rain and thunderstorms majority of the U.S. except portions of the West Coast, Southern Plains, and Mid-Atlantic
- Red Flag Warnings OR & WA; Elevated/Critical Fire Weather areas OR & WA
- Space Weather: R1/Radio Blackouts observed past 24 hours; none predicted next 24 hours