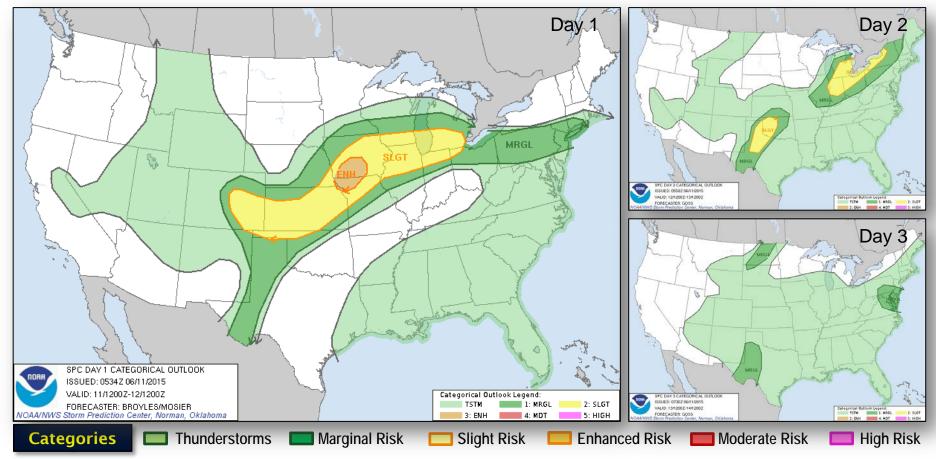

## Severe Weather Outlook, Days 1-3

#### Significant Weather:

- Severe thunderstorms Central Plains to the Upper/Middle Mississippi valleys
- Flash flooding Central High Plains to Great Lakes
- Rain and thunderstorms majority of the U.S. except portions of the West Coast, Southern Plains, and Mid-Atlantic
- Red Flag Warnings OR & WA; Elevated/Critical Fire Weather areas OR & WA
- Space Weather: R1/Radio Blackouts observed past 24 hours; none predicted next 24 hours