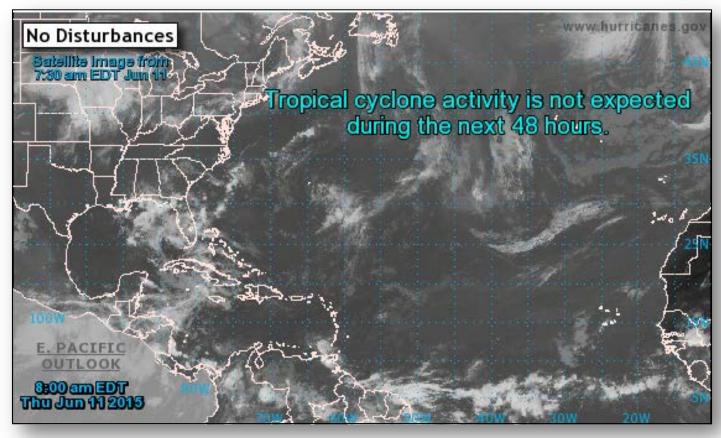

#### **Tropical Activity:**

- Atlantic: Tropical cyclone activity is not expected during the next 48 hours
- Eastern Pacific: Tropical Depression Three-E
- Central Pacific: No tropical cyclones are expected through Saturday morning
- Western Pacific: No activity

## 2-Day Tropical Outlook – Atlantic