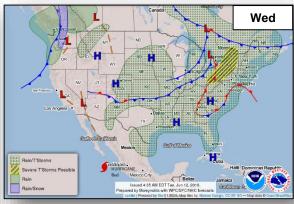

icant activity

### **Declaration Activity:**

FMAG approved for the Badger Fire (FEMA-5241-FM-WY)

# Tropical Outlook – Atlantic

### Disturbance 1 (as of 8:00 a.m. EDT)

- Large area of disorganized showers and thunderstorms over western Caribbean Sea
- Based on current advisory, there is no threat to the U.S.
- Formation chance through 48 hours: Low (10%)
- Formation chance through 5 days: Low (20%)





# Tropical Outlook – Eastern Pacific



#### Hurricane Bud (Advisory #11 as of 8:00 a.m. EDT)

- 230 miles SW of Cabo Corrientes, Mexico
- Moving NW at 7 mph with maximum sustained winds 130 mph
- Bud is a category 4; hurricane-force winds extend outward up to 30 miles



# Tropical Outlook – Central Pacific







**48 Hour Outlook** 

5 Day Outlook

### National Weather Forecast









# Precipitation / Excessive Rainfall Forecast





### Severe Weather Outlook





### Hazards Outlook – June 14-18





# Badger Creek Fire – WY



| Fire Name                       | FMAG#/              | Acres  | Percent   | Evacuations                       |            | Structures | Fatalities |          |  |
|---------------------------------|---------------------|--------|-----------|-----------------------------------|------------|------------|------------|----------|--|
| (County)                        | Approved            | burned | Contained | (Residents)                       | Threatened | Damaged    | Destroyed  | Injuries |  |
| Badger Creek<br>(Albany County) | FEMA-5241-<br>FM-WY | 1000   | 0%        | Mandatory /<br>Voluntary<br>(250) | 353        | 1          | 1