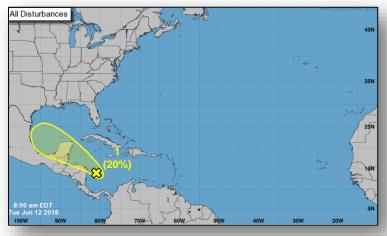

### Disturbance 1 (as of 8:00 a.m. EDT)

- Large area of disorganized showers and thunderstorms over western Caribbean Sea
- Based on current advisory, there is no threat to the U.S.
- Formation chance through 48 hours: Low (10%)
- Formation chance through 5 days: Low (20%)