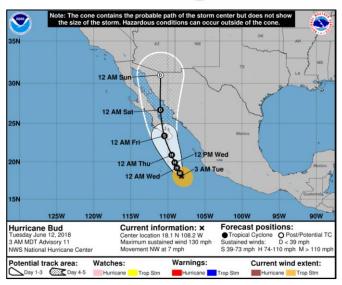

#### Hurricane Bud (Advisory #11 as of 8:00 a.m. EDT)

- 230 miles SW of Cabo Corrientes, Mexico
- Moving NW at 7 mph with maximum sustained winds 130 mph
- Bud is a category 4; hurricane-force winds extend outward up to 30 miles