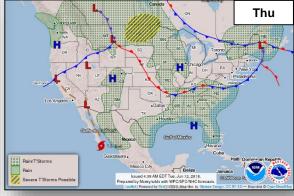

ant activity

### **Declaration Activity:**

FMAG approved for the Badger Fire (FEMA-5241-FM-WY)

# Tropical Outlook – Atlantic

### Disturbance 1 (as of 8:00 a.m. EDT)

- Large area of disorganized showers and thunderstorms over western Caribbean Sea
- Based on current advisory, there is no threat to the U.S.
- Formation chance through 48 hours: Low (10%)
- Formation chance through 5 days: Low (20%)





# Tropical Outlook – Eastern Pacific



#### Hurricane Bud (Advisory #11 as of 8:00 a.m. EDT)

- 230 miles SW of Cabo Corrientes, Mexico
- Moving NW at 7 mph with maximum sustained winds 130 mph
- Bud is a category 4; hurricane-force winds extend outward up to 30 miles



# Tropical Outlook – Central Pacific







**48 Hour Outlook** 

5 Day Outlook

### National Weather Forecast









# Precipitation / Excessive Rainfall Forecast





### Severe Weather Outlook





### Hazards Outlook – June 14-18





# Badger Creek Fire – WY



| Fire Name                       | FMAG#/              | Acres  | Percent   | Evacuations                       |            | Structures | Fatalities |          |  |
|---------------------------------|---------------------|--------|-----------|-----------------------------------|------------|------------|------------|----------|--|
| (County)                        | Approved            | burned | Contained | (Residents)                       | Threatened | Damaged    | Destroyed  | Injuries |  |
| Badger Creek<br>(Albany County) | FEMA-5241-<br>FM-WY | 1000   | 0%        | Mandatory /<br>Voluntary<br>(250) | 353        | 1          | 1