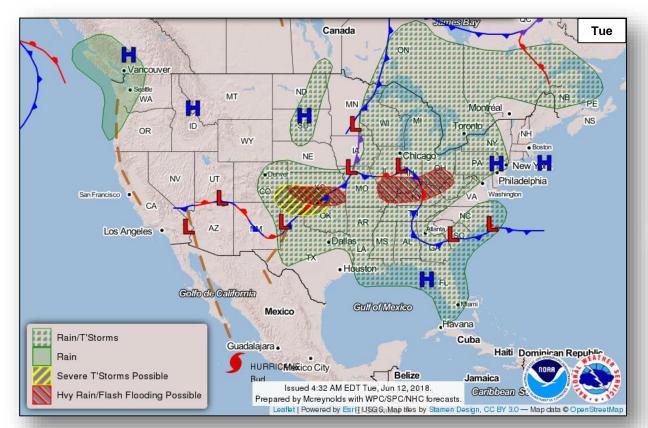

### National Weather Forecast

### **Significant Weather:**

- Severe thunderstorms possible Central Plains
- Flash flooding possible Central Plains & Ohio Valley
- Elevated Fire Weather/Isolated Dry Thunderstorm southern WY & CO/NM
- · Space Weather:
  - Past 24 hours: None observed
  - Next 24 hours: None predicted