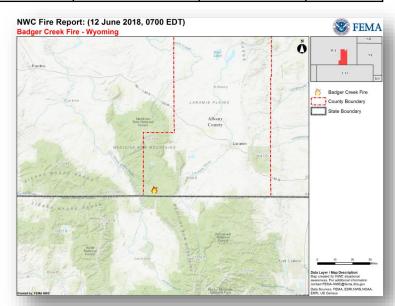

### **Declaration Activity:**

FMAG approved for the Badger Fire (FEMA-5241-FM-WY)

# Badger Creek Fire – WY

| Fire Name                       | FMAG#/              | Acres  | Percent   | Evacuations                       |            | Structures | Fatalities |          |  |
|---------------------------------|---------------------|--------|-----------|-----------------------------------|------------|------------|------------|----------|--|
| (County)                        | Approved            | burned | Contained | (Residents)                       | Threatened | Damaged    | Destroyed  | Injuries |  |
| Badger Creek<br>(Albany County) | FEMA-5241-<br>FM-WY | 1000   | 0%        | Mandatory /<br>Voluntary<br>(250) | 353        | 1          | 1          | 0/0      |  |

#### **Current Situation**

• Fire began June 11, 2018 and is threatening Fox Park, Miller Lake, Mountain Home, Wold Track and Jelm subdivisions.

#### Response

- Denver MOC monitoring the situation
- FMAG approved on June 11, 2018