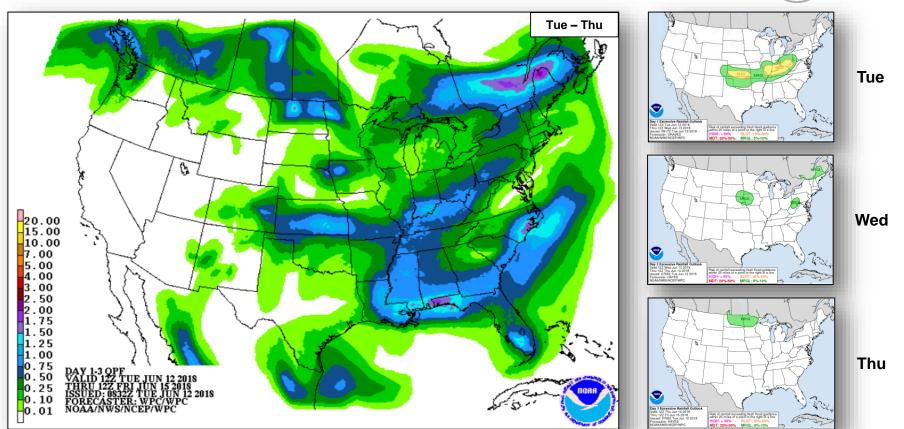

pproved for the Badger Fire (FEMA-5241-FM-WY)

# Tropical Outlook – Atlantic

### Disturbance 1 (as of 8:00 a.m. EDT)

- Large area of disorganized showers and thunderstorms over western Caribbean Sea
- Based on current advisory, there is no threat to the U.S.
- Formation chance through 48 hours: Low (10%)
- Formation chance through 5 days: Low (20%)





# Tropical Outlook – Eastern Pacific



#### Hurricane Bud (Advisory #11 as of 8:00 a.m. EDT)

- 230 miles SW of Cabo Corrientes, Mexico
- Moving NW at 7 mph with maximum sustained winds 130 mph
- Bud is a category 4; hurricane-force winds extend outward up to 30 miles



# Tropical Outlook – Central Pacific







**48 Hour Outlook** 

5 Day Outlook

### National Weather Forecast









# Precipitation / Excessive Rainfall Forecast





### Severe Weather Outlook





### Hazards Outlook – June 14-18





# Badger Creek Fire – WY



| Fire Name                       | FMAG#/              | Acres  | Percent   | Evacuations                       |            | Structures | Fatalities |          |  |
|---------------------------------|---------------------|--------|-----------|-----------------------------------|------------|------------|------------|----------|--|
| (County)                        | Approved            | burned | Contained | (Residents)                       | Threatened | Damaged    | Destroyed  | Injuries |  |
| Badger Creek<br>(Albany County) | FEMA-5241-<br>FM-WY | 1000   | 0%        | Mandatory /<br>Voluntary<br>(250) | 353        | 1          | 1          | 0/0      |  |

#### **Current Situation**