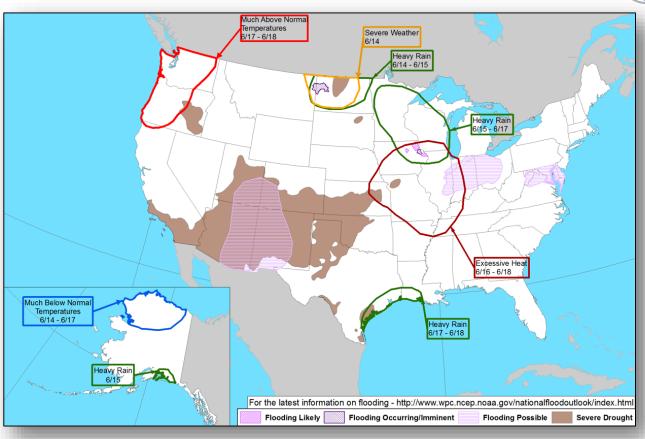

lantic

### Disturbance 1 (as of 8:00 a.m. EDT)

- Large area of disorganized showers and thunderstorms over western Caribbean Sea
- Based on current advisory, there is no threat to the U.S.
- Formation chance through 48 hours: Low (10%)
- Formation chance through 5 days: Low (20%)





# Tropical Outlook – Eastern Pacific



#### Hurricane Bud (Advisory #11 as of 8:00 a.m. EDT)

- 230 miles SW of Cabo Corrientes, Mexico
- Moving NW at 7 mph with maximum sustained winds 130 mph
- Bud is a category 4; hurricane-force winds extend outward up to 30 miles



# Tropical Outlook – Central Pacific







**48 Hour Outlook** 

5 Day Outlook

### National Weather Forecast









# Precipitation / Excessive Rainfall Forecast





### Severe Weather Outlook





### Hazards Outlook – June 14-18





# Badger Creek Fire – WY



| Fire Name                       | FMAG#/              | Acres  | Percent   | Evacuations                       |            | Structures | Fatalities |          |  |
|---------------------------------|---------------------|--------|-----------|-----------------------------------|------------|------------|------------|----------|--|
| (County)                        | Approved            | burned | Contained | (Residents)                       | Threatened | Damaged    | Destroyed  | Injuries |  |
| Badger Creek<br>(Albany County) | FEMA-5241-<br>FM-WY | 1000   | 0%        | Mandatory /<br>Voluntary<br>(250) | 353        | 1          | 1          | 0/0      |  |

#### **Current Situation**

• Fire began June 11, 2018 and is threatening Fox Park, Miller Lake,