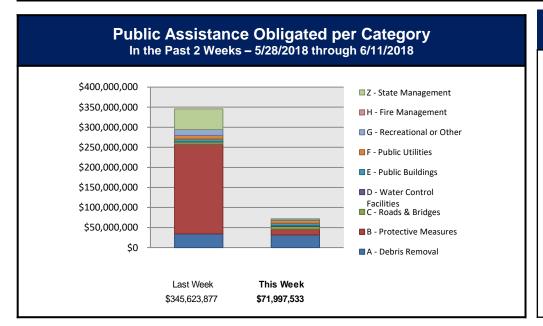

# Public Assistance Grant Program

|                            |                    | PA Project Worksheets Obligated<br>in past week, as of 06/11/18 at 1500 EDT                                                                          |                |                |                |                |                        |                         |              |                 |  |
|----------------------------|--------------------|------------------------------------------------------------------------------------------------------------------------------------------------------|----------------|----------------|----------------|----------------|------------------------|-------------------------|--------------|-----------------|--|
|                            | Emerg              | gency Work                                                                                                                                           |                |                | Permanent Work |                |                        |                         |              |                 |  |
| PA Category                | A - Debris Removal | Removal B - Protective Measures C - Roads & Bridges D - Water Control Facilities E - Public Buildings F - Public Utilities G - Recreational or Other |                |                |                |                | H - Fire<br>Management | Z - State<br>Management | Total        |                 |  |
| Number Of PWs<br>Obligated | 95                 | 144                                                                                                                                                  | 73             | 9              | 103            | 40             | 41                     | 0                       | 62           | 567             |  |
| Federal Share<br>Obligated | \$31,441,851.81    | \$14,430,115.22                                                                                                                                      | \$6,979,233.84 | \$2,047,185.50 | \$5,828,296.09 | \$7,314,016.83 | \$3,357,046.95         | \$0.00                  | \$599,786.26 | \$71,997,532.50 |  |

### This weeks PA Highlights