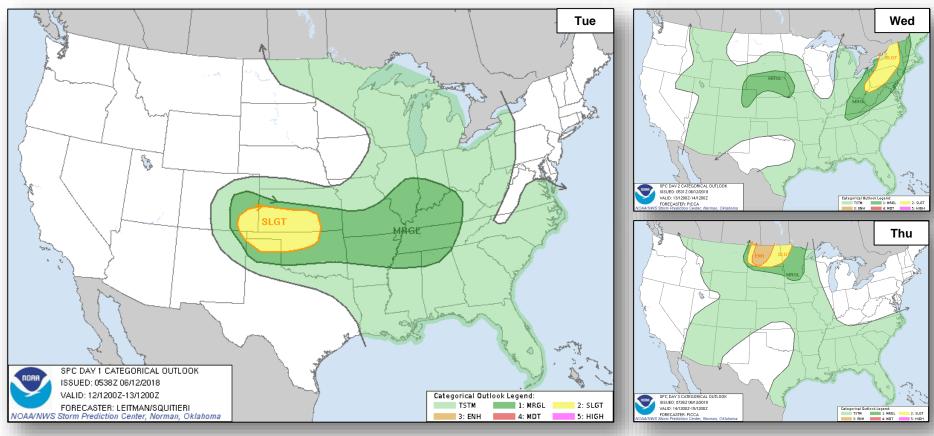

### **Significant Weather:**

- Severe thunderstorms possible Central Plains
- Flash flooding possible Central Plains & Ohio Valley
- Elevated Fire Weather/Isolated Dry Thunderstorm southern WY & CO/NM
- · Space Weather:
  - Past 24 hours: None observed
  - Next 24 hours: None predicted

### Severe Weather Outlook