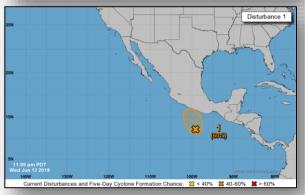

#### Disturbance 1 (Invest 93E) (as of 8:00 a.m. EDT)

- Located a few hundred miles south of Acapulco, Mexico
- Formation chance through 48 hours: Medium (60%)
- Formation chance through 5 days: Medium (60%)