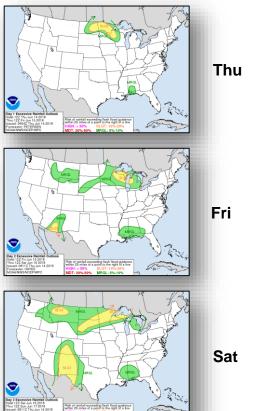

T)

- Located 115 miles SSE of Cabo San Lucas, Mexico
- Moving NNW at 7 mph
- Center is expected to cross southern Baja California Sur later today and move over the Gulf of California on Friday
- Maximum sustained winds 45 mph
- Forecast to degenerate into a tropical depression or remnant low while it moves inland over mainland Mexico by Friday night or early Saturday
- Tropical storm force winds extend 80 miles

#### Disturbance 1 (Invest 93E) (as of 8:00 a.m. EDT)

- Located a few hundred miles south of Acapulco, Mexico
- Formation chance through 48 hours: Medium (60%)
- Formation chance through 5 days: Medium (60%)





### Tropical Outlook – Central Pacific





48 Hour Outlook



5 Day Outlook

### National Weather Forecast









## Precipitation / Excessive Rainfall Forecast







### Fire Weather Outlook







Thursday Friday

### Hazards Outlook – June 16-20





# Wildfire Summary



| Fire Name                | FMAG#               | Acres             | Percent   | Evacuations              |                    | Fatalities / |                    |          |  |
|--------------------------|---------------------|-------------------|-----------|--------------------------|--------------------|--------------|--------------------|----------|--|
| (County)                 | FWAG#               | Burned            | Contained | (Residents)              | Threatened         | Damaged      | Destroyed          | Injuries |  |
|                          | Wyoming (1)         |                   |           |                          |                    |              |