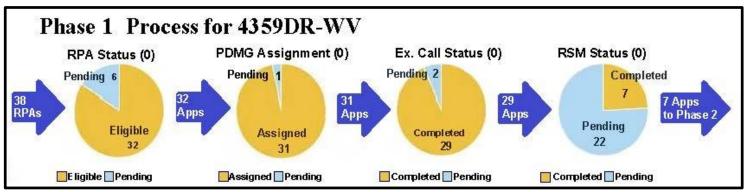

#### **Public Assistance 06-12-2018 COB**

| REQUEST FOR PUBLIC ASSISTANCE             | FEMA-4359-DR-WV |
|-------------------------------------------|-----------------|
| Requests for Public Assistance (RPA)      | 38              |
| Submitted                                 | 30              |
| RPAs Eligible                             | 32              |
| RPAs Pending                              | 6               |
| RPAs Ineligible/Withdrawn                 | 0/7             |
| Exploratory Calls (ECs) Scheduled         | 2               |
| ECs Completed                             | 29              |
| Recovery Scoping Meeting (RSMs) Scheduled | 22              |
| RSMs Completed                            | 7               |