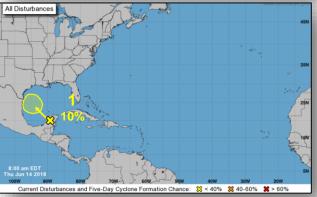

#### **Tropical Activity:**

- Atlantic Disturbance 1: Low (10%)
- Eastern Pacific Tropical Storm Bud; Disturbance 1 (Invest 93E): Medium (60%)
- Central Pacific No tropical cyclones expected next 48 hours
- Western Pacific No activity threatening U.S. interests

#### Disturbance 1 (as of 8:00 a.m. EDT)

- Located over Yucatan Peninsula
- Forecast to move WNW across the Yucatan Peninsula and the southwestern Gulf of Mexico through Saturday
- Formation chance through 48 hours: Low (near 0%)
- Formation chance through 5 days: Low (10%)