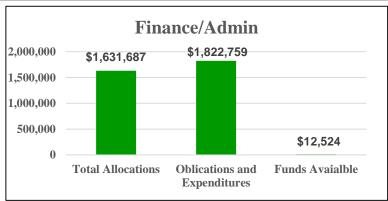

PUBLIC ASSISTANCE             | FEMA-4359-DR-WV |
|-------------------------------------------|-----------------|
| Requests for Public Assistance (RPA)      | 38              |
| Submitted                                 | 30              |
| RPAs Eligible                             | 32              |
| RPAs Pending                              | 6               |
| RPAs Ineligible/Withdrawn                 | 0/7             |
| Exploratory Calls (ECs) Scheduled         | 2               |
| ECs Completed                             | 29              |
| Recovery Scoping Meeting (RSMs) Scheduled | 22              |
| RSMs Completed                            | 7               |



FEMA-4359-DR-WV Declared: April 17, 2018 Incident Period: Feb. 14-20, 2018

#### **Finance and Staffing**



#### **Staffing by Type**







FEMA-4359-DR-WV

Declared: April 17, 2018

Incident Period: Feb. 14-20, 2018

Areas for Improvement / Strengths

### Strengths/Successes

- Joint training with CRC in Winchester
- Phased deployment based on operational need



FEMA's mission is helping people before, during, and after disasters.