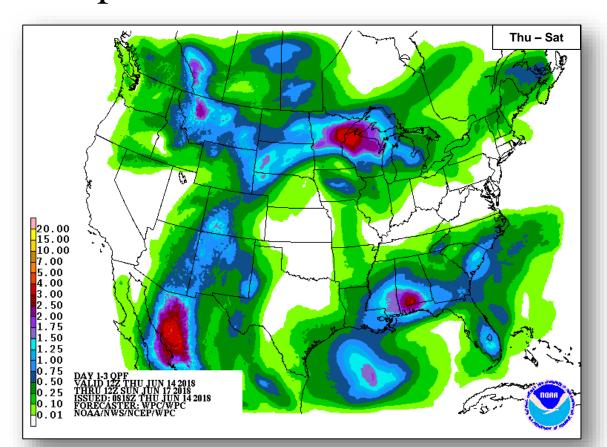

EDT)

- Located 115 miles SSE of Cabo San Lucas, Mexico
- Moving NNW at 7 mph
- Center is expected to cross southern Baja California Sur later today and move over the Gulf of California on Friday
- Maximum sustained winds 45 mph
- Forecast to degenerate into a tropical depression or remnant low while it moves inland over mainland Mexico by Friday night or early Saturday
- Tropical storm force winds extend 80 miles

#### Disturbance 1 (Invest 93E) (as of 8:00 a.m. EDT)

- Located a few hundred miles south of Acapulco, Mexico
- Formation chance through 48 hours: Medium (60%)
- Formation chance through 5 days: Medium (60%)





### Tropical Outlook – Central Pacific





48 Hour Outlook



5 Day Outlook

### National Weather Forecast









## Precipitation / Excessive Rainfall Forecast







### Fire Weather Outlook







Thursday Friday

### Hazards Outlook – June 16-20





# Wildfire Summary



| Fire Name                | FMAG#               | Acres             | Percent   | Evacuations              |                    | Fatalities / |                    |          |  |
|--------------------------|---------------------|-------------------|-----------|--------------------------|--------------------|--------------|--------------------|----------|--|
| (County)                 | FWAG#               | Burned            | Contained | (Residents)              | Threatened         | Damaged      | Destroyed          | Injuries |  |
|                          | Wyoming (1)         |                   |           |                          |                    |