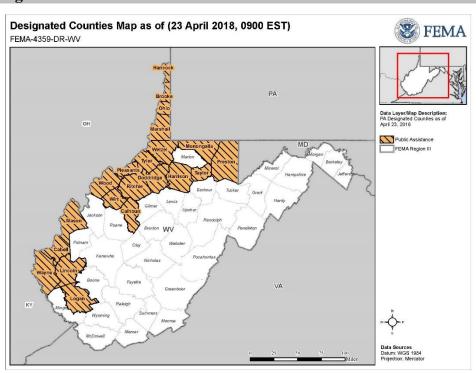

#### **County Designations**

#### **Incident Overview**

On April 17, 2018, the President signed a Major Disaster Declaration, FEMA-DR-4359-WV, for severe storms, flooding, landslides, and mudslides. The Declaration provides Public Assistance for emergency work and the repair or replacement of disaster-damaged facilities (Categories A – G) for the following counties:

Brooke, Cabell, Calhoun, Doddridge, Hancock, Harrison, Lincoln, Logan, Marshall, Mason, Monongalia, Ohio, Pleasants, Preston, Ritchie, Taylor, Tyler, Wayne, Wetzel, Wirt, and Wood Counties.

All areas in the State of West Virginia are eligible for assistance under the Hazard Mitigation Grant Program.