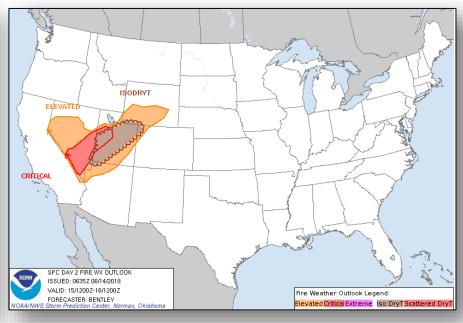

### Fire Weather Outlook

Thursday Friday

#### **Significant Weather:**

- Severe thunderstorms and flash flooding possible Northern Plains to Upper Mississippi Valley
- Critical and elevated fire weather NV, AZ, UT, CO & WY
- Isolated dry thunderstorms UT, CO & WY
- Red Flag Warnings AZ, NV, UT, CO & WY
- Space Weather:
  - o Past 24 hours: None observed
  - Next 24 hours: None predicted