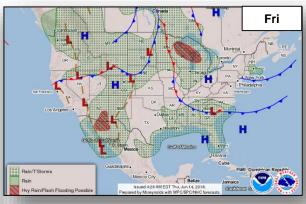

### National Weather Forecast

## Precipitation / Excessive Rainfall Forecast

### Fire Weather Outlook

Thursday Friday

### Hazards Outlook – June 16-20