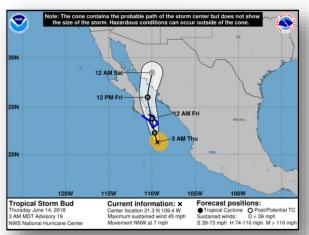

### Tropical Outlook – Eastern Pacific

#### <u>Tropical Storm Bud</u> (Advisory #19 as of 8:00 a.m. EDT)

- Located 115 miles SSE of Cabo San Lucas, Mexico
- Moving NNW at 7 mph
- Center is expected to cross southern Baja California Sur later today and move over the Gulf of California on Friday
- Maximum sustained winds 45 mph
- Forecast to degenerate into a tropical depression or remnant low while it moves inland over mainland Mexico by Friday night or early Saturday
- Tropical storm force winds extend 80 miles