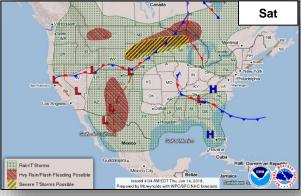

#### **Significant Weather:**

- Severe thunderstorms and flash flooding possible Northern Plains to Upper Mississippi Valley
- Critical and elevated fire weather NV, AZ, UT, CO & WY
- Isolated dry thunderstorms UT, CO & WY
- Red Flag Warnings AZ, NV, UT, CO & WY
- Space Weather:
  - o Past 24 hours: None observed
  - Next 24 hours: None predicted