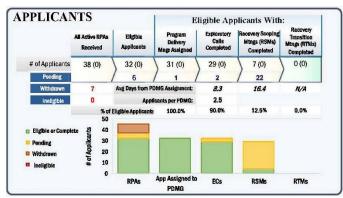

#### **Public Assistance 06-12-2018 COB**

| REQUEST FOR PUBLIC ASSISTANCE             | FEMA-4359-DR-WV |
|-------------------------------------------|-----------------|
| Requests for Public Assistance (RPA)      | 38              |
| Submitted                                 | 30              |
| RPAs Eligible                             | 32              |
| RPAs Pending                              | 6               |
| RPAs Ineligible/Withdrawn                 | 0/7             |
| Exploratory Calls (ECs) Scheduled         | 2               |
| ECs Completed                             | 29              |
| Recovery Scoping Meeting (RSMs) Scheduled | 22              |
| RSMs Completed                            | 7               |