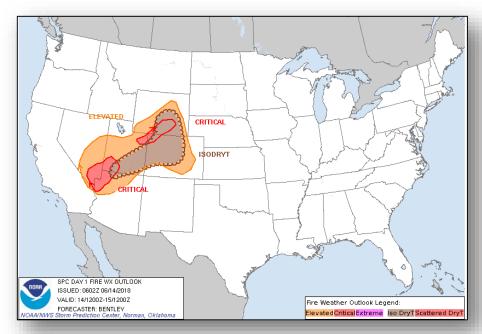

#### **Significant Weather:**

- Severe thunderstorms and flash flooding possible Northern Plains to Upper Mississippi Valley
- Critical and elevated fire weather NV, AZ, UT, CO & WY
- Isolated dry thunderstorms UT, CO & WY
- Red Flag Warnings AZ, NV, UT, CO & WY
- Space Weather:
  - o Past 24 hours: None observed
  - Next 24 hours: None predicted