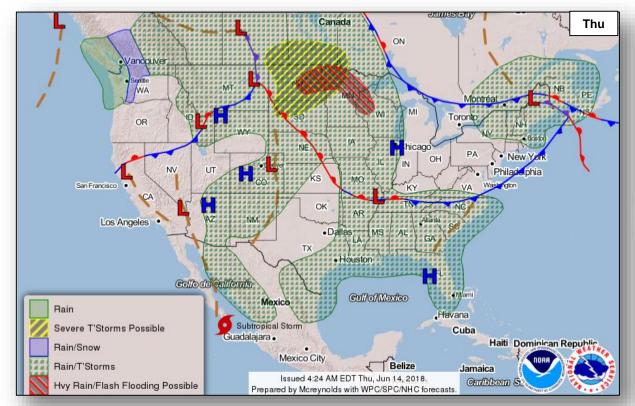

### National Weather Forecast

## Precipitation / Excessive Rainfall Forecast

### Fire Weather Outlook

Thursday Friday

### Hazards Outlook – June 16-20