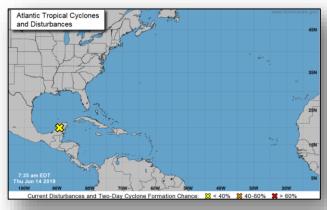

### Tropical Outlook – Atlantic

#### Disturbance 1 (as of 8:00 a.m. EDT)

- Located over Yucatan Peninsula
- Forecast to move WNW across the Yucatan Peninsula and the southwestern Gulf of Mexico through Saturday
- Formation chance through 48 hours: Low (near 0%)
- Formation chance through 5 days: Low (10%)