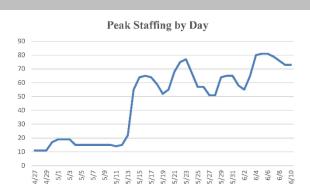

#### **Staffing by Type**

FEMA-4359-DR-WV

Declared: April 17, 2018

Incident Period: Feb. 14-20, 2018

Areas for Improvement / Strengths