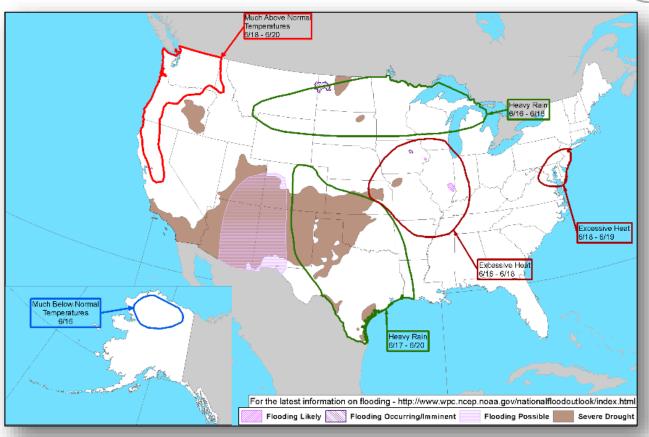

### Hazards Outlook – June 16-20

#### **Significant Weather:**

- Severe thunderstorms and flash flooding possible Northern Plains to Upper Mississippi Valley
- Critical and elevated fire weather NV, AZ, UT, CO & WY
- Isolated dry thunderstorms UT, CO & WY
- Red Flag Warnings AZ, NV, UT, CO & WY
- Space Weather:
  - o Past 24 hours: None observed
  - Next 24 hours: None predicted