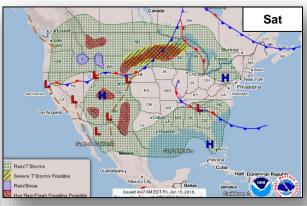

nd
- Amendment No. 1 to FEMA-4366-DR-HI

# Tropical Outlook – Atlantic







**48 Hour Outlook** 

5 Day Outlook

## Tropical Outlook – Eastern Pacific



#### <u>Tropical Storm Bud</u> (Advisory #23A as of 8:00 a.m. EDT)

- 60 miles NNE of La Paz, Mexico
- Maximum sustained winds 40 mph; moving N at 13 mph
- Forecast to weaken into a tropical depression later today and to dissipate on Saturday

#### <u>Tropical Depression Four-E</u> (Advisory #3A as of 8:00 a.m. EDT)

- Located 105 miles S of Acapulco, Mexico
- Storm is stationary; maximum sustained winds 35 mph
- Expected to become a tropical storm before it reaches the coast of southern Mexico
- No threat to U.S. interests



# Tropical Outlook – Central Pacific





48 Hour Outlook



5 Day Outlook

### National Weather Forecast









# Precipitation / Excessive Rainfall Forecast







Fri

Sat

Sun

### Fire Weather Outlook







Friday Saturday

### Hazards Outlook – June 17-21





# National Fire Activity



### National Preparedness Level: 2

Initial attack activity Light (92 new fires)

New large fires 3

Large fires contained 6

Uncontained large fires 18

NIMOs committed 0

Type 1 IMTs committed 1

Type 2 IMTs committed 3



<u>National Preparedness Level 2</u>: Several Geographic Areas are experiencing high to extreme fire danger. Wildland fire activity is increasing, and large fire are occurring in one or more Geographic Areas. Minimal mobilization of resources from other Geographic Areas is occurring. There is moderate commitment of National Resources with the potential to mobilize additional resources