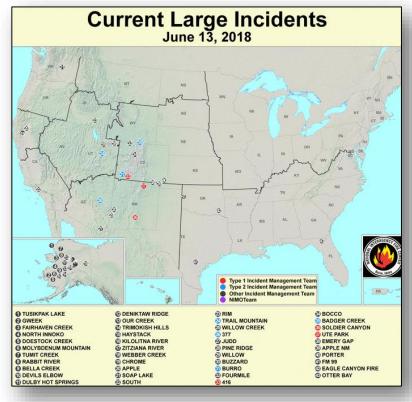

# National Fire Activity

### National Preparedness Level: 2

Initial attack activity Light (92 new fires)

New large fires 3

Large fires contained 6

Uncontained large fires 18

NIMOs committed 0

Type 1 IMTs committed 1

Type 2 IMTs committed 3

# Wildfire Summary

| Fire Name                | FMAG #      | Acres              | Percent   | Percent Evacuations      |                          | Structures |               |          |  |  |
|--------------------------|-------------|--------------------|-----------|--------------------------|--------------------------|------------|---------------|----------|--|--|
| (County)                 | FIVIAG#     | Burned             | Contained | (Residents)              | Threatened               | Damaged    | Destroyed     | Injuries |  |  |
|                          | Wyoming (1) |                    |           |                          |                          |            |               |          |  |  |
| Badger Creek<br>(Albany) | 5241-FM-WY  | 11,192<br>(+4,158) | 0%        | Mandatory /<br>Voluntary | 496 (-57)<br>(393 homes) | 1 home     | 3<br>(1 home) | 0/0      |  |  |