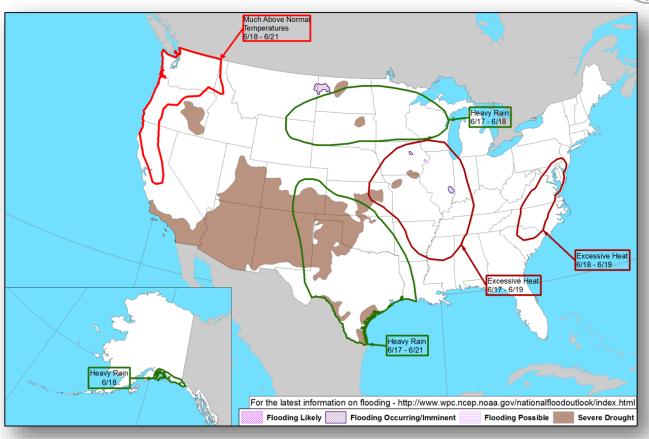

### <u>Tropical Storm Bud</u> (Advisory #23A as of 8:00 a.m. EDT)

- 60 miles NNE of La Paz, Mexico
- Maximum sustained winds 40 mph; moving N at 13 mph
- Forecast to weaken into a tropical depression later today and to dissipate on Saturday

#### <u>Tropical Depression Four-E</u> (Advisory #3A as of 8:00 a.m. EDT)

- Located 105 miles S of Acapulco, Mexico
- Storm is stationary; maximum sustained winds 35 mph
- Expected to become a tropical storm before it reaches the coast of southern Mexico
- No threat to U.S. interests



# Tropical Outlook – Central Pacific





48 Hour Outlook



5 Day Outlook

### National Weather Forecast









# Precipitation / Excessive Rainfall Forecast







Fri

Sat

Sun

### Fire Weather Outlook







Friday Saturday

### Hazards Outlook – June 17-21





# National Fire Activity



### National Preparedness Level: 2

Initial attack activity Light (92 new fires)

New large fires 3

Large fires contained 6

Uncontained large fires 18

NIMOs committed 0

Type 1 IMTs committed 1

Type 2 IMTs committed 3



<u>National Preparedness Level 2</u>: Several Geographic Areas are experiencing high to extreme fire danger. Wildland fire activity is increasing, and large fire are occurring in one or more Geographic Areas. Minimal mobilization of resources from other Geographic Areas is occurring. There is moderate commitment of National Resources with the potential to mobilize additional resources from other Geographic Areas.

# Space Weather



|               | Space Weather<br>Activity | Geomagnetic<br>Storms | Solar<br>Radiation | Radio<br>Blackout