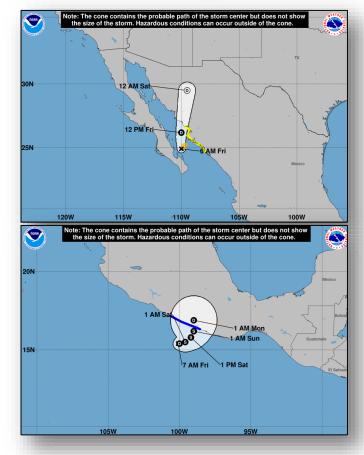

## Tropical Outlook – Eastern Pacific

#### <u>Tropical Storm Bud</u> (Advisory #23A as of 8:00 a.m. EDT)

- 60 miles NNE of La Paz, Mexico
- Maximum sustained winds 40 mph; moving N at 13 mph
- Forecast to weaken into a tropical depression later today and to dissipate on Saturday

#### <u>Tropical Depression Four-E</u> (Advisory #3A as of 8:00 a.m. EDT)

- Located 105 miles S of Acapulco, Mexico
- Storm is stationary; maximum sustained winds 35 mph
- Expected to become a tropical storm before it reaches the coast of southern Mexico
- No threat to U.S. interests