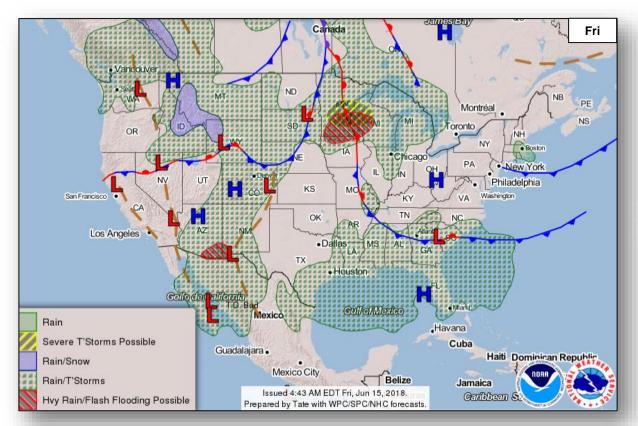

# Precipitation / Excessive Rainfall Forecast

Fri

Sat

Sun

### **Significant Weather:**

- Severe Thunderstorms possible Upper Mississippi Valley
- Flash Flooding possible Upper Mississippi Valley and Southwest
- Critical and Elevated Fire weather NV, AZ, UT, CO, & WY
- Isolated Dry Thunderstorms UT & CO
- Red Flag Warnings NV, UT, & CO
- Space Weather:
  - o Past 24 hours: None observed
  - Next 24 hours: None predicted