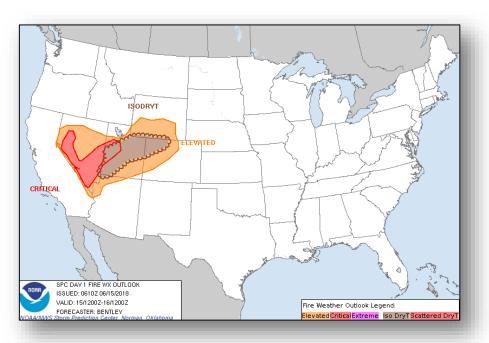

### **Significant Weather:**

- Severe Thunderstorms possible Upper Mississippi Valley
- Flash Flooding possible Upper Mississippi Valley and Southwest
- Critical and Elevated Fire weather NV, AZ, UT, CO, & WY
- Isolated Dry Thunderstorms UT & CO
- Red Flag Warnings NV, UT, & CO
- Space Weather:
  - o Past 24 hours: None observed
  - Next 24 hours: None predicted

### Fire Weather Outlook

Friday Saturday