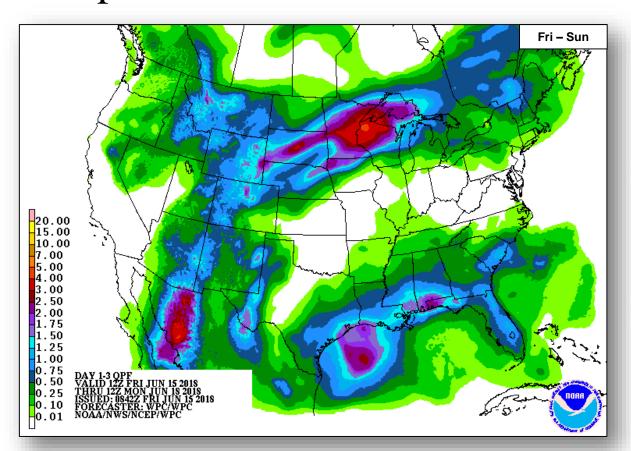

utlook – Atlantic







**48 Hour Outlook** 

5 Day Outlook

## Tropical Outlook – Eastern Pacific



#### <u>Tropical Storm Bud</u> (Advisory #23A as of 8:00 a.m. EDT)

- 60 miles NNE of La Paz, Mexico
- Maximum sustained winds 40 mph; moving N at 13 mph
- Forecast to weaken into a tropical depression later today and to dissipate on Saturday

#### <u>Tropical Depression Four-E</u> (Advisory #3A as of 8:00 a.m. EDT)

- Located 105 miles S of Acapulco, Mexico
- Storm is stationary; maximum sustained winds 35 mph
- Expected to become a tropical storm before it reaches the coast of southern Mexico
- No threat to U.S. interests



# Tropical Outlook – Central Pacific





48 Hour Outlook



5 Day Outlook

### National Weather Forecast









# Precipitation / Excessive Rainfall Forecast







Fri

Sat

Sun

### Fire Weather Outlook







Friday Saturday

### Hazards Outlook – June 17-21





# National Fire Activity



### National Preparedness Level: 2

Initial attack activity Light (92 new fires)

New large fires 3

Large fires contained 6

Uncontained large fires 18

NIMOs committed 0

Type 1 IMTs committed 1

Type 2 IMTs committed 3



<u>National Preparedness Level 2</u>: Several Geographic Areas are experiencing high to extreme fire danger. Wildland fire activity is increasing, and large fire are occurring in one or more Geographic Areas. Minimal mobilization of resources from other Geographic Areas is occurring. There is moderate commitment of National Resources with the potential to mobilize additional resources from other Geographic Areas.

# Space Weather



|