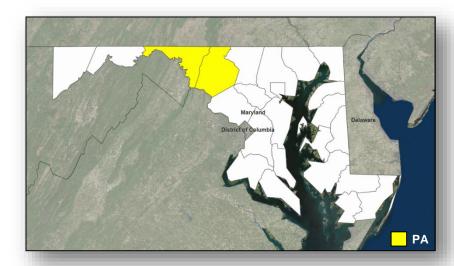

#### **Declaration Activity:**

- Major Disaster Declaration Request Maryland
- Amendment No. 1 to FEMA-4366-DR-HI

### **Maryland**

- The governor requested a Major Disaster Declaration on June 13, 2018
- For severe storms and flooding during the period of May 15-19, 2018
- Requesting:
  - Public Assistance for two counties
  - Hazard Mitigation statewide