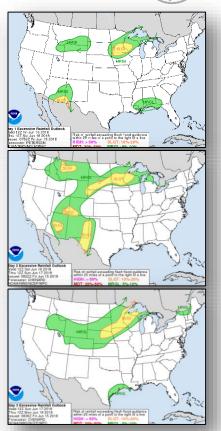

### **Significant Weather:**

- Severe Thunderstorms possible Upper Mississippi Valley
- Flash Flooding possible Upper Mississippi Valley and Southwest
- Critical and Elevated Fire weather NV, AZ, UT, CO, & WY
- Isolated Dry Thunderstorms UT & CO
- Red Flag Warnings NV, UT, & CO
- Space Weather:
  - o Past 24 hours: None observed
  - Next 24 hours: None predicted