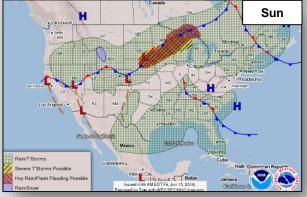

- Amendment No. 1 to FEMA-4366-DR-HI

# Tropical Outlook – Atlantic







**48 Hour Outlook** 

5 Day Outlook

## Tropical Outlook – Eastern Pacific



#### <u>Tropical Storm Bud</u> (Advisory #23A as of 8:00 a.m. EDT)

- 60 miles NNE of La Paz, Mexico
- Maximum sustained winds 40 mph; moving N at 13 mph
- Forecast to weaken into a tropical depression later today and to dissipate on Saturday

#### <u>Tropical Depression Four-E</u> (Advisory #3A as of 8:00 a.m. EDT)

- Located 105 miles S of Acapulco, Mexico
- Storm is stationary; maximum sustained winds 35 mph
- Expected to become a tropical storm before it reaches the coast of southern Mexico
- No threat to U.S. interests



# Tropical Outlook – Central Pacific





48 Hour Outlook



5 Day Outlook

### National Weather Forecast









# Precipitation / Excessive Rainfall Forecast







Fri

Sat

Sun

### Fire Weather Outlook







Friday Saturday

### Hazards Outlook – June 17-21





# National Fire Activity



### National Preparedness Level: 2

Initial attack activity Light (92 new fires)

New large fires 3

Large fires contained 6

Uncontained large fires 18

NIMOs committed 0

Type 1 IMTs committed 1

Type 2 IMTs committed 3



<u>National Preparedness Level 2</u>: Several Geographic Areas are experiencing high to extreme fire danger. Wildland fire activity is increasing, and large fire are occurring in one or more Geographic Areas. Minimal mobilization of resources from other Geographic Areas is occurring. There is moderate commitment of National Resources with the potential to mobilize additional resources fr