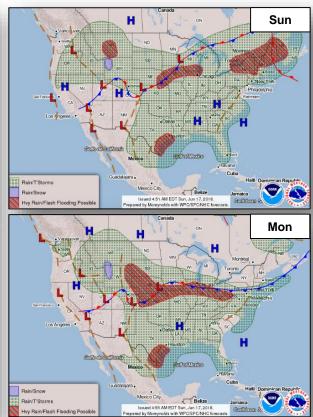

#### **Significant Weather:**

- Severe Thunderstorms possible Central Plains to the Great Lakes
- Flash Flooding possible Central Rockies to the Great Lakes
- Elevated/Critical Fire Weather AZ, NV, and UT
- Space Weather:
  - o Past 24 hours: None
  - Next 24 hours: None

#### National Weather Forecast