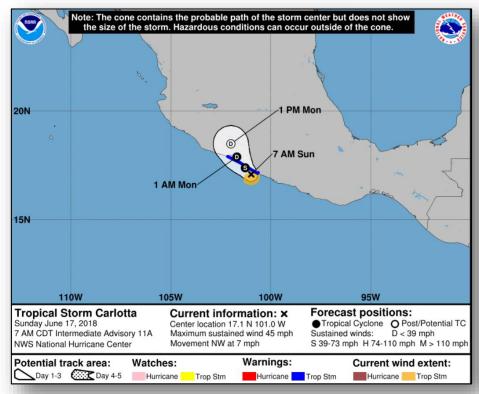

#### **Tropical Activity:**

- Atlantic Disturbance 1: Low (20%)
- Eastern Pacific Tropical Storm Carlotta (no threat to U.S. interests)
- Central Pacific Tropical cyclone activity not expected in the next 48 hours
- Western Pacific No activity threatening U.S. interests

#### Tropical Storm Carlotta (Advisory #11A as of 8:00 a.m. EDT)

- Tracking along the southern coast of Mexico
- Maximum sustained winds 45 mph; moving NW
- Forecast to dissipate over Mexico today or Monday
- No threat to U.S. interests