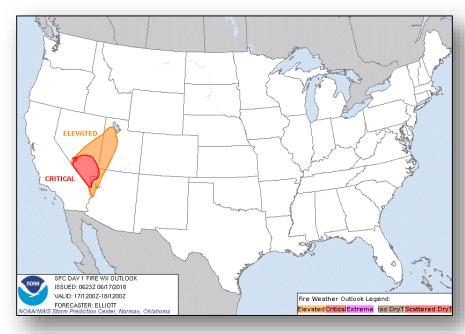

#### Fire Weather Outlook

Sunday

Monday

#### **Significant Weather:**

- Severe Thunderstorms possible Central Plains to the Great Lakes
- Flash Flooding possible Central Rockies to the Great Lakes
- Elevated/Critical Fire Weather AZ, NV, and UT
- Space Weather:
  - o Past 24 hours: None
  - Next 24 hours: None