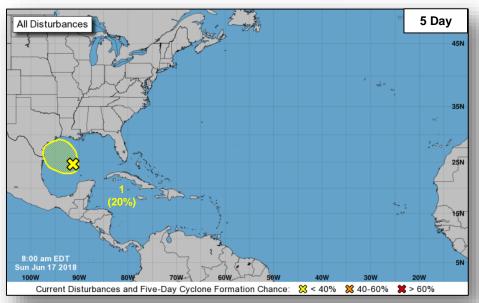

#### **Tropical Activity:**

- Atlantic Disturbance 1: Low (20%)
- Eastern Pacific Tropical Storm Carlotta (no threat to U.S. interests)
- Central Pacific Tropical cyclone activity not expected in the next 48 hours
- Western Pacific No activity threatening U.S. interests

#### Disturbance 1 (as of 8:00 a.m. EDT)

- Located over the central Gulf of Mexico
- Environmental conditions do not support significant development
- Heavy rains and gusty winds likely reach portions of the TX and southwestern LA coasts later today
- Formation chance through 48 hours: Low (20%)
- Formation chance through 5 days: Low (20%)