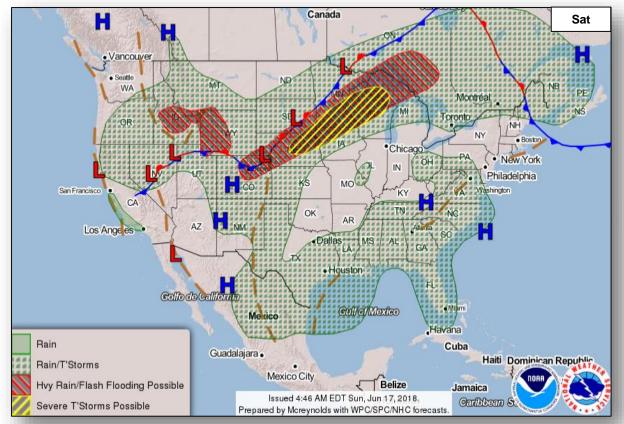

#### **Significant Weather:**

- Severe Thunderstorms possible Central Plains to the Great Lakes
- Flash Flooding possible Central Rockies to the Great Lakes
- Elevated/Critical Fire Weather AZ, NV, and UT
- Space Weather:
  - o Past 24 hours: None
  - Next 24 hours: None