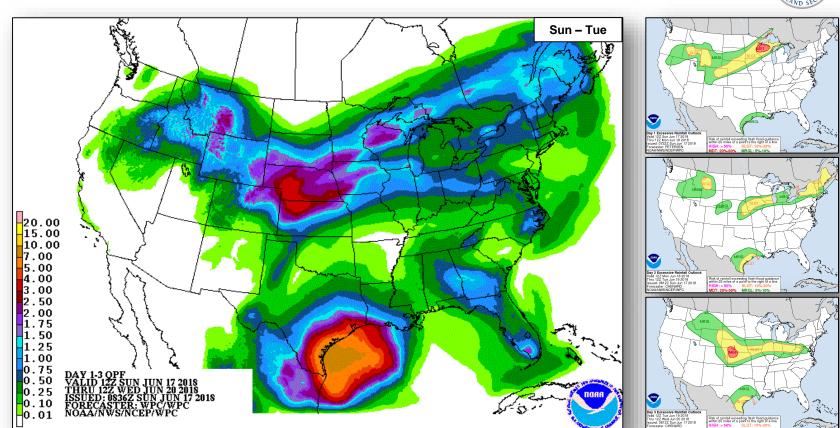

opment
- Heavy rains and gusty winds likely reach portions of the TX and southwestern LA coasts later today
- Formation chance through 48 hours: Low (20%)
- Formation chance through 5 days: Low (20%)



### Tropical Outlook – Eastern Pacific



#### Tropical Storm Carlotta (Advisory #11A as of 8:00 a.m. EDT)

- Tracking along the southern coast of Mexico
- Maximum sustained winds 45 mph; moving NW
- Forecast to dissipate over Mexico today or Monday
- No threat to U.S. interests



### Tropical Outlook – Central Pacific





No Disturbances Eastern Pacific No new tropical cyclones are expected during the next five days. 2:00 am HST Sun Jun 17 2018 175W 125W

48 Hour Outlook

5 Day Outlook

#### National Weather Forecast







# Precipitation / Excessive Rainfall Forecast



Sun

Mon

Tue



#### Severe Weather Outlook



TSTM 1: MRGL 2: SLGT 3: ENH 4: MDT 5: HIGH





VALID: 19/1200Z-20/1200Z

FORECASTER: BUNTING

#### Fire Weather Outlook







Sunday

Monday

### Long Range Outlooks – June 22-26





Temperature Probability



Precipitation Probability

# Space Weather



|               | Space Weather<br>Activity | Geomagnetic<br>Storms | Solar<br>Radiation | Radio<br>Blackouts |
|---------------|---------------------------|-----------------------|--------------------|--------------------|
| Past 24 Hours | None                      | None                  | None               | None               |
| Next 24 Hours | None                      | None                  | None               | None               |

For further information on NOAA Space Weather Scales refer