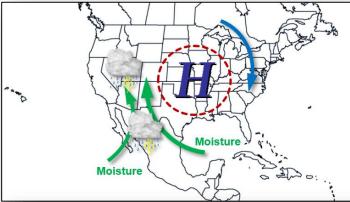

### North American Monsoon

### Monsoon Season or "The Monsoon" June 15 – September 30

### **Definition**

Large scale weather pattern that causes summer thunderstorms to develop. Moisture transported northward from Gulf of Mexico and eastern Pacific due to a reversal in wind patterns, resulting in a distinct "rainy season" over western North America. Thunderstorms with heavy rain can cause severe flooding. These storms can be powerful and sudden.

### **Typical Monsoon Season**

- · Rainfall is not continuous over space or time
- · Varies considerably and usually comes in distinct "burst" periods of heavy rain
- Accounts for over 50% of annual precipitation in northwest Mexico and Southwest U.S.

#### **Associated Hazards**

- · Deadly, unexpected lightning
  - o A clap of thunder indicates a thunderstorm is within 10 miles
  - o Lightning can strike up to 60 miles away from the nearest rainfall
- Local damaging straight-line winds (100+ mph)
- · Flash floods, especially at low water crossings
  - Water can rise quickly downstream from heavy rain, even when the thunderstorm is miles away
  - o Six inches of fast-moving flood waters can knock you off your feet
- Excessive heat (higher humidity and hot temps)