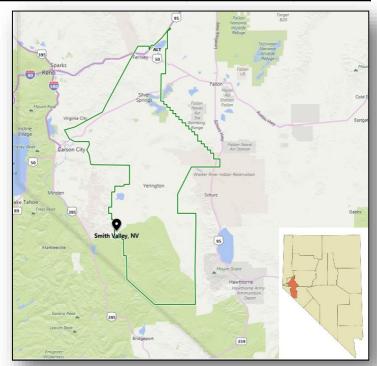

# Upper Colony Fire – NV

|   | Fire Name                     | FMAG # / Acres             |        | Percent   | Evacuations        |                  | Fatalities |           |          |
|---|-------------------------------|----------------------------|--------|-----------|--------------------|------------------|------------|-----------|----------|
|   | (County)                      | Approved                   | burned | Contained | (Residents)        | Threatened       | Damaged    | Destroyed | Injuries |
| Ī | Upper Colony<br>(Lyon County) | 5242-FM-NV<br>Jun 17, 2018 | 1,500  | 0%        | Mandatory<br>(100) | 92<br>(50 homes) | 0          | 0         | 0/0      |

#### **Current Situation**

- Fire began June 17, 2018 and is threatening the community around the area of Smith Valley, NV (pop 1,800)
- Threatening homes, utilities, and a watershed
- Mandatory evacuations in effect for 100 people, with the potential for further evacuations