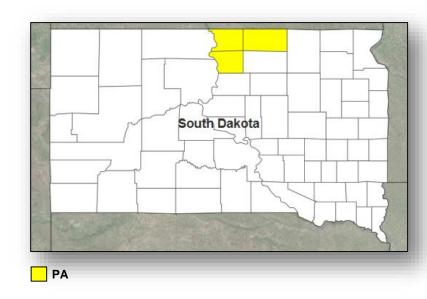

### South Dakota

- The Governor requested a Major Disaster Declaration on June 14, 2018
- For severe storms and flooding during the period of May 17-18, 2018
- Requesting:
  - Public Assistance for three counties
  - Hazard Mitigation statewide