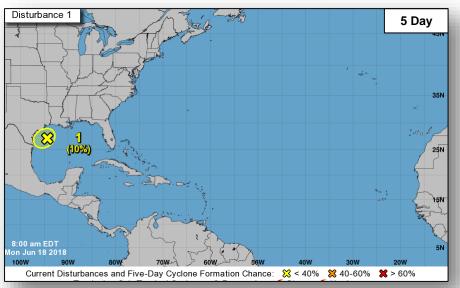

# Tropical Outlook – Atlantic

### Disturbance 1 (as of 8:00 a.m. EDT)

- · Located over the northwest Gulf of Mexico
- Development is not expected before landfall
- Heavy rainfall and flash flooding across portions of Southeastern TX may occur over the next few days
- Formation chance through 48 hours: Low (10%)
- Formation chance through 5 days: Low (10%)