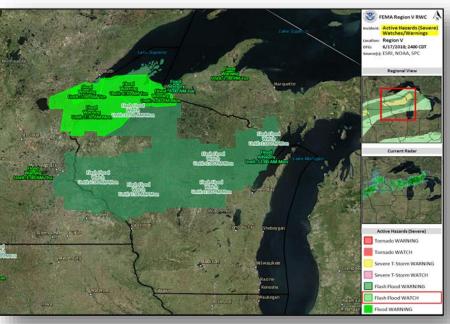

# Flooding – Western Great Lakes

### **Current Situation**

Severe weather moved across Minnesota, Wisconsin, and Upper Michigan causing heavy rains/downpours. Flooding and Flash flooding were experienced from NE Minnesota to NW Michigan. Additional rainfall is expected in the Great Lakes, but not in these areas.

### **Impacts**

Injuries / Fatalities: 1 / 3 (2 WI, 1 MI)

Evacuations: NoneShelters: None

Damage: Numerous homes/businesses damaged/destroyed

Power: Approximately 30k without power (2.5k MN, 14k WI, 10.4k MI)

• Transportation: Numerous roads/bridges washed out

#### State / Local Response

· MI EOC at Partial Activation

WI EOC at Partial Activation

### FEMA Response

- Region V RWC activated to Enhanced Watch yesterday, will reevaluate later today
- No request for FEMA assistance