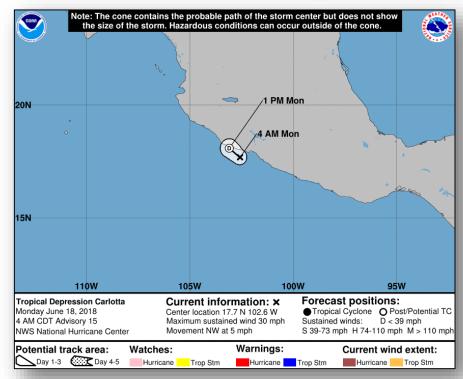

## Tropical Outlook – Eastern Pacific

### Tropical Depression Carlotta (Advisory #15 5:00 a.m. EDT)

- Located 35mi SW of Lazaro Cardenas, Mexico
- Moving NW at 5 mph
- No threat to U.S. interests