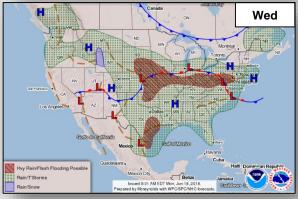

# Precipitation / Excessive Rainfall Forecast

Mon

Tue

Wed

### **Significant Weather:**

- Severe Thunderstorms possible Northeast
- Flash Flooding possible Portions of the Northern Intermountain, Northern/Central/Southern Plains, & Ohio Valley spanning to the Northeast
- Elevated Fire Weather UT
- Space Weather Past 24 hours: Minor G1 level occurred; next 24 hours: None expected