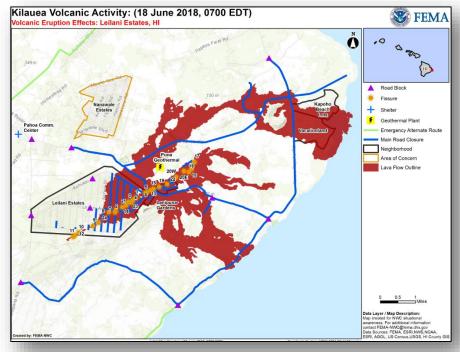

# Kīlauea Eruption – Hawai'i County, HI

#### **Current Situation** (USGS HVO Status Report, June 18)

Lower East Rift Zone: Lava from Fissure 8 is flowing to the ocean, but could break out of channels and threaten the community of Nanawale (675 homes, pop. 1,384). Ocean entry remained fairly broad with laze blown onshore. Lightweight volcanic glass continues to fall downwind; high winds may waft lighter particles to greater distances.

**Summit:** Seismicity continues to increase, with a series of M5+ earthquakes likely caused by explosive volcanic activity over the last 48 hours. Sulfur dioxide emissions are lower than they have been, but remain at dangerous levels.

#### **Impacts** (DR-4366-HI SITREP, June 16)

- Injuries / Fatalities: 4 injuries / 0 fatalities (NC since May 22)
- Evacuations (Residents): 2,800 (mandatory), 150 (voluntary) (NC since June 3)
- Shelters: 3 open / 114 (-6) occupants (ARC Midnight Shelter Count, June 18)
- Damage: 455 (+135) structures destroyed (192 homes)
- Power: 935 (-79) customers without power
- Transportation: 474 (-1) structures isolated by lava flows

### State / Local Response

HI EOC at Partial Activation

### **FEMA Response**

- IA approved on June 14; DRC opened on June 15
- · Region IX RWC at Steady State

Alert Level: **WARNING**Color Code: **RED** 