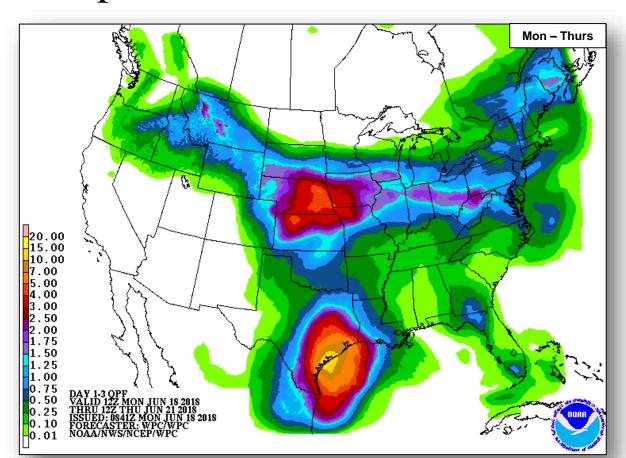

uate later today
- No request for FEMA assistance



# Tropical Outlook – Atlantic



### Disturbance 1 (as of 8:00 a.m. EDT)

- · Located over the northwest Gulf of Mexico
- Development is not expected before landfall
- Heavy rainfall and flash flooding across portions of Southeastern TX may occur over the next few days
- Formation chance through 48 hours: Low (10%)
- Formation chance through 5 days: Low (10%)



## Tropical Outlook – Eastern Pacific



### Tropical Depression Carlotta (Advisory #15 5:00 a.m. EDT)

- Located 35mi SW of Lazaro Cardenas, Mexico
- Moving NW at 5 mph
- No threat to U.S. interests



# Tropical Outlook – Central Pacific





48 Hour Outlook



5 Day Outlook

### National Weather Forecast









# Precipitation / Excessive Rainfall Forecast



Mon

Tue

Wed





### Severe Weather Outlook









### Fire Weather Outlook







Monday

Tuesday

# Long Range Outlooks – June 22-26





**Temperature Probability** 



Precipitation Probability

### North American Monsoon

### Monsoon Season or "The Monsoon" June 15 – September 30

### **Definition**

Large scale weather pattern that causes summer thunderstorms to develop. Moisture transported northward from Gulf of Mexico and eastern Pacific due to a reversal in wind patterns, resulting in a distinct "rainy season" over western North America. Thunderstorms with heavy rain can cause severe flooding. These storms can be powerful and sudden.

### **Typical Monsoon Season**

- · Rainfall is not continuous over space or time
- · Varies considerably and usually comes in distinct "burst" periods of hea