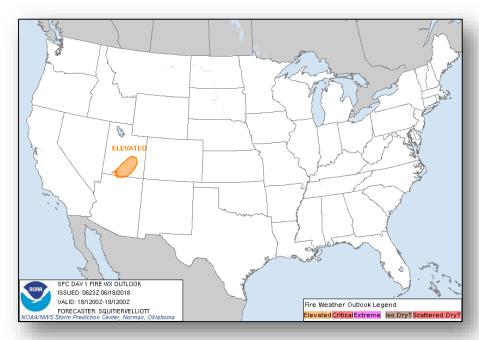

### **Significant Weather:**

- Severe Thunderstorms possible Northeast
- Flash Flooding possible Portions of the Northern Intermountain, Northern/Central/Southern Plains, & Ohio Valley spanning to the Northeast
- Elevated Fire Weather UT
- Space Weather Past 24 hours: Minor G1 level occurred; next 24 hours: None expected

### Fire Weather Outlook

Monday

Tuesday