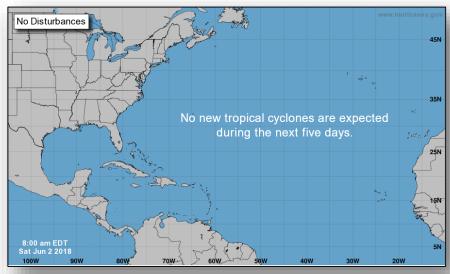

## Tropical Outlook – Atlantic

48 Hour Outlook

5 Day Outlook

#### **Tropical Activity:**

- Atlantic No tropical cyclones expected next 48 hours
- Eastern Pacific Disturbance 1: MEDIUM (60%)
- Central Pacific No tropical cyclones expected next 48 hours
- Western Pacific No activity affecting U.S. interests