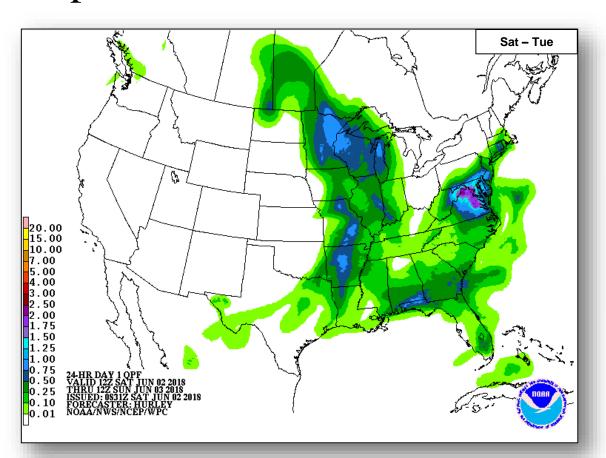

hquake Activity: No significant activity

**Declaration Activity**: None

## Tropical Outlook – Atlantic







48 Hour Outlook

5 Day Outlook

#### Tropical Outlook – Eastern Pacific



#### Disturbance 1 (as of 2:00 am EDT)

- A broad area of low pressure is expected to develop in a couple of days a few hundred miles south of the southern coast of Mexico
- Moving slowly WNW
- Environmental conditions are expected to support gradual development
- Tropical depression could form around the middle of next week
- Formation chance through 48 hours: LOW (near 0%)
- Formation chance through 5 days: MEDIUM (60%)





### Tropical Outlook – Central Pacific





48 Hour Outlook



5 Day Outlook

#### National Weather Forecast









# Precipitation / Excessive Rainfall Forecast



Sat

Sun

Mon





#### Severe Weather Outlook









#### Fire Weather Outlook







Saturday

Sunday

#### Hazards Outlook – June 4-8





# Space Weather



|               | Space Weather<br>Activity | Geomagnetic<br>Storms | Solar<br>Radiation | Radio<br>Blackouts |
|---------------|---------------------------|-----------------------|--------------------|--------------------|
| Past 24 Hours | Minor                     | G1                    | None               | None               |
| Next 24 Hours | Hours Minor G1            |                       | None               | None               |

For further information on NOAA Space Weather Scales refer to: http://www.swpc.noaa.gov/noaa-scales-explanation





# Wildfire Summary



| Fire Name                   | FMAG # Acres Percent Evac |