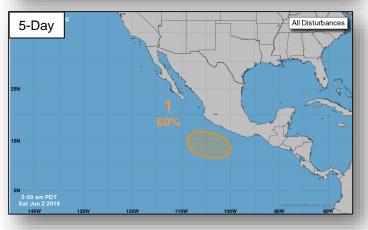

#### Tropical Outlook – Eastern Pacific

#### Disturbance 1 (as of 2:00 am EDT)

- A broad area of low pressure is expected to develop in a couple of days a few hundred miles south of the southern coast of Mexico
- Moving slowly WNW
- Environmental conditions are expected to support gradual development
- Tropical depression could form around the middle of next week
- Formation chance through 48 hours: LOW (near 0%)
- Formation chance through 5 days: MEDIUM (60%)