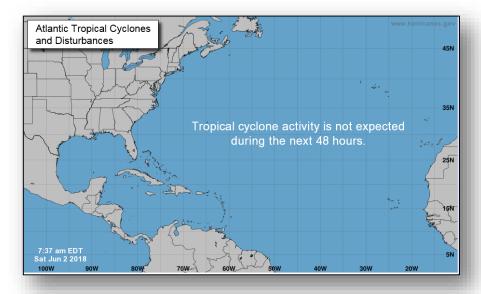

## Tropical Outlook – Atlantic

48 Hour Outlook

5 Day Outlook

#### **Tropical Activity:**

- Atlantic No tropical cyclones expected next 48 hours
- Eastern Pacific Disturbance 1: MEDIUM (60%)
- Central Pacific No tropical cyclones expected next 48 hours
- Western Pacific No activity affecting U.S. interests