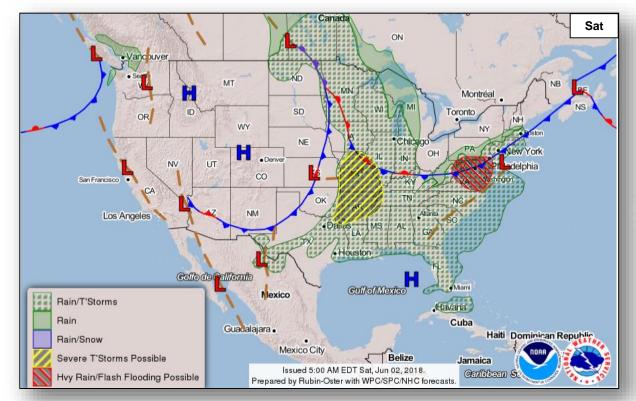

t 24 hours: minor, geomagnetic storms reaching G1 level expected

Earthquake Activity: No significant activity

**Declaration Activity**: None

## Tropical Outlook – Atlantic







48 Hour Outlook

5 Day Outlook

#### Tropical Outlook – Eastern Pacific



#### Disturbance 1 (as of 2:00 am EDT)

- A broad area of low pressure is expected to develop in a couple of days a few hundred miles south of the southern coast of Mexico
- Moving slowly WNW
- Environmental conditions are expected to support gradual development
- Tropical depression could form around the middle of next week
- Formation chance through 48 hours: LOW (near 0%)
- Formation chance through 5 days: MEDIUM (60%)





### Tropical Outlook – Central Pacific





48 Hour Outlook



5 Day Outlook

#### National Weather Forecast









# Precipitation / Excessive Rainfall Forecast



Sat

Sun

Mon





#### Severe Weather Outlook









#### Fire Weather Outlook







Saturday

Sunday

#### Hazards Outlook – June 4-8





# Space Weather



|               | Space Weather<br>Activity | Geomagnetic<br>Storms | Solar<br>Radiation | Radio<br>Blackouts |
|---------------|---------------------------|-----------------------|--------------------|--------------------|
| Past 24 Hours | Minor                     | G1                    | None               | None               |
| Next 24 Hours | Hours Minor G1            |                       | None               | None               |

For further information on NOAA Space Weather Scales refer to: http://www.swpc.noaa.gov/noaa-scales-explanation





# Wildfire Summa