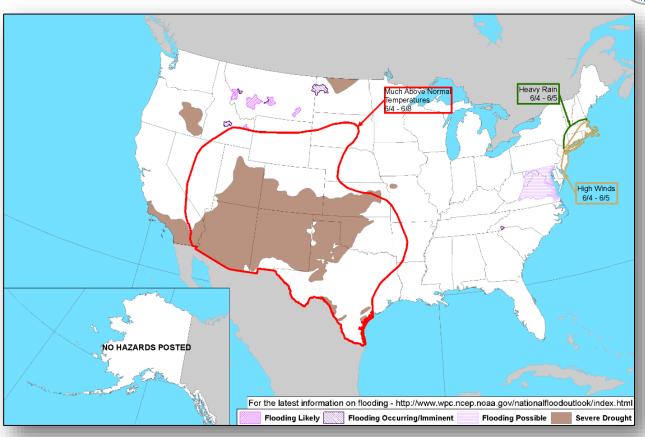

5 Day Outlook

#### Tropical Outlook – Eastern Pacific



#### Disturbance 1 (as of 2:00 am EDT)

- A broad area of low pressure is expected to develop in a couple of days a few hundred miles south of the southern coast of Mexico
- Moving slowly WNW
- Environmental conditions are expected to support gradual development
- Tropical depression could form around the middle of next week
- Formation chance through 48 hours: LOW (near 0%)
- Formation chance through 5 days: MEDIUM (60%)





### Tropical Outlook – Central Pacific





48 Hour Outlook



5 Day Outlook

#### National Weather Forecast









# Precipitation / Excessive Rainfall Forecast



Sat

Sun

Mon





#### Severe Weather Outlook









#### Fire Weather Outlook







Saturday

Sunday

#### Hazards Outlook – June 4-8





# Space Weather



|               | Space Weather<br>Activity | Geomagnetic<br>Storms | Solar<br>Radiation | Radio<br>Blackouts |
|---------------|---------------------------|-----------------------|--------------------|--------------------|
| Past 24 Hours | Minor                     | G1                    | None               | None               |
| Next 24 Hours | Hours Minor G1            |                       | None               | None               |

For further information on NOAA Space Weather Scales refer to: http://www.swpc.noaa.gov/noaa-scales-explanation





# Wildfire Summary



| Fire Name                   | FMAG # Acres Percent Evac |                 | Evacuations |                         | Fatalities /       |         |           |          |  |
|---------------