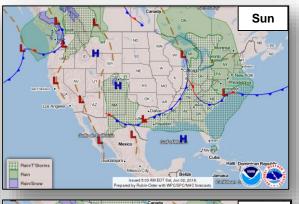

24 hours: minor, geomagnetic storms reaching G1 level expected

Earthquake Activity: No significant activity

**Declaration Activity**: None

## Tropical Outlook – Atlantic







48 Hour Outlook

5 Day Outlook

#### Tropical Outlook – Eastern Pacific



#### Disturbance 1 (as of 2:00 am EDT)

- A broad area of low pressure is expected to develop in a couple of days a few hundred miles south of the southern coast of Mexico
- Moving slowly WNW
- Environmental conditions are expected to support gradual development
- Tropical depression could form around the middle of next week
- Formation chance through 48 hours: LOW (near 0%)
- Formation chance through 5 days: MEDIUM (60%)





### Tropical Outlook – Central Pacific





48 Hour Outlook



5 Day Outlook

#### National Weather Forecast









# Precipitation / Excessive Rainfall Forecast



Sat

Sun

Mon





#### Severe Weather Outlook









#### Fire Weather Outlook







Saturday

Sunday

#### Hazards Outlook – June 4-8





# Space Weather



|               | Space Weather<br>Activity | Geomagnetic<br>Storms | Solar<br>Radiation | Radio<br>Blackouts |
|---------------|---------------------------|-----------------------|--------------------|--------------------|
| Past 24 Hours | Minor                     | G1                    | None               | None               |
| Next 24 Hours | Hours Minor G1            |                       | None               | None               |

For further information on NOAA Space Weather Scales refer to: http://www.swpc.noaa.gov/noaa-scales-explanation





# Wildfire Summary