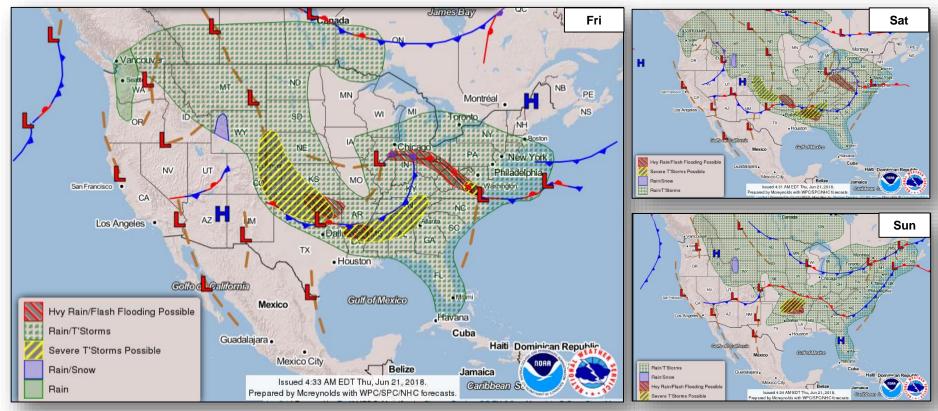

ing**

Friday, June 22, 2018 8:30 a.m. EDT

### Tropical Outlook – Atlantic







**48 Hour Outlook** 

5 Day Outlook

#### Tropical Outlook – Eastern Pacific



#### Disturbance 1 (as of 2:00 am EDT)

- Located several hundred miles SW of Gulf of Tehuantepec
- Moving slowly W to WNW well offshore of coast of Mexico
- Formation chance through 48 hours: Low (near 0%)
- Formation chance through 5 days: Medium (40%)

#### Disturbance 2 (as of 2:00 am EDT)

- Centered several hundred miles SSW of southern tip of Baja California peninsula
- Moving slowly N to NNE over eastern North Pacific
- Formation chance through 48 hours: Low (10%)
- Formation chance through 5 days: Low (30%)



### Tropical Outlook – Central Pacific







48 Hour Outlook

5 Day Outlook

#### National Weather Forecast





### Precipitation / Excessive Rainfall Forecast















Sun

#### Severe Weather Outlook









#### Fire Weather Outlook







Friday

Saturday

#### Hazards Outlook – June 24-28





#### Graham Fire – OR



| Fire Name                         | Fire Name FMAG # / Acres Percent Evacuations (County) Approved burned Contained (Residents) |     |           | Fatalities                          |             |         |           |          |
|-----------------------------------|---------------------------------------------------------------------------------------------|-----|-----------|-------------------------------------|-------------|---------|-----------|----------|
| (County)                          |