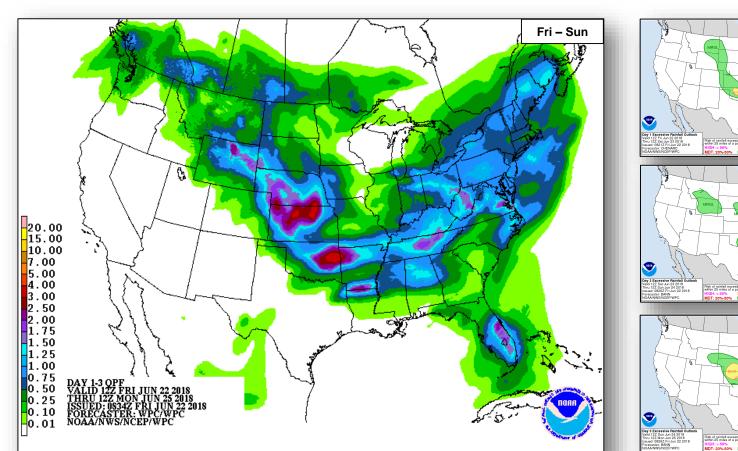

cal Outlook – Atlantic







**48 Hour Outlook** 

5 Day Outlook

#### Tropical Outlook – Eastern Pacific



#### Disturbance 1 (as of 2:00 am EDT)

- Located several hundred miles SW of Gulf of Tehuantepec
- Moving slowly W to WNW well offshore of coast of Mexico
- Formation chance through 48 hours: Low (near 0%)
- Formation chance through 5 days: Medium (40%)

#### Disturbance 2 (as of 2:00 am EDT)

- Centered several hundred miles SSW of southern tip of Baja California peninsula
- Moving slowly N to NNE over eastern North Pacific
- Formation chance through 48 hours: Low (10%)
- Formation chance through 5 days: Low (30%)



### Tropical Outlook – Central Pacific







48 Hour Outlook

5 Day Outlook

#### National Weather Forecast





### Precipitation / Excessive Rainfall Forecast















Sun

#### Severe Weather Outlook









#### Fire Weather Outlook







Friday

Saturday

#### Hazards Outlook – June 24-28





#### Graham Fire – OR



| Fire Name                         | Fire Name FMAG # / Acres Percent Evacuations (County) Approved burned Contained (Residents) |     |           | Fatalities                          |             |         |           |          |
|-----------------------------------|---------------------------------------------------------------------------------------------|-----|-----------|-------------------------------------|-------------|---------|-----------|----------|
| (County)                          |                                                                                             |     | Contained | (Residents)