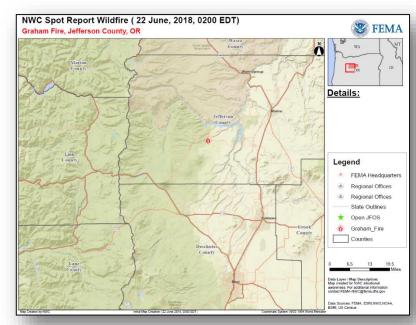

#### Graham Fire – OR

| Fire Name                         | Fire Name FMAG # / Acres Percent Evacuations (County) Approved burned Contained (Residents) |     |           | Fatalities                          |             |         |           |          |
|-----------------------------------|---------------------------------------------------------------------------------------------|-----|-----------|-------------------------------------|-------------|---------|-----------|----------|
| (County)                          |                                                                                             |     | Contained | (Residents)                         | Threatened  | Damaged | Destroyed | Injuries |
| Graham Fire<br>(Jefferson County) | xxxx-FM-OR<br>Jun 22, 2018                                                                  | 750 | 0%        | Mandatory &<br>Voluntary<br>(3,000) | 1,000 homes | 0       | 0         | 0/0      |

#### **Current Situation**

 Fire began June 21, 2018 and is threatening 1,000 (380 primary and 520 secondary) homes in and around communities of Three River, Grandview, Forest Park, Geneva, and Air Park (combined population over 3,500)

#### Response

- OR EOC at Normal Operations
- Region X RWC at Steady State but continues to monitor