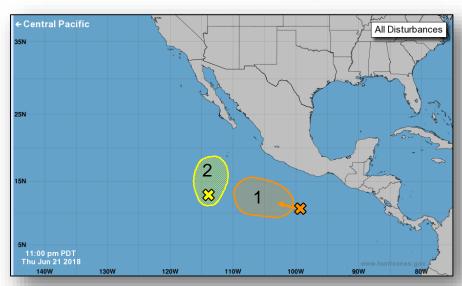

#### Tropical Outlook – Eastern Pacific

#### Disturbance 1 (as of 2:00 am EDT)

- Located several hundred miles SW of Gulf of Tehuantepec
- Moving slowly W to WNW well offshore of coast of Mexico
- Formation chance through 48 hours: Low (near 0%)
- Formation chance through 5 days: Medium (40%)

#### Disturbance 2 (as of 2:00 am EDT)

- Centered several hundred miles SSW of southern tip of Baja California peninsula
- Moving slowly N to NNE over eastern North Pacific
- Formation chance through 48 hours: Low (10%)
- Formation chance through 5 days: Low (30%)