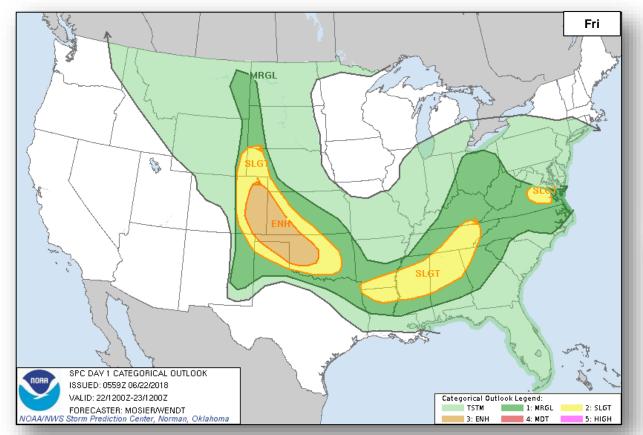

* 

5 Day Outlook

#### Tropical Outlook – Eastern Pacific



#### Disturbance 1 (as of 2:00 am EDT)

- Located several hundred miles SW of Gulf of Tehuantepec
- Moving slowly W to WNW well offshore of coast of Mexico
- Formation chance through 48 hours: Low (near 0%)
- Formation chance through 5 days: Medium (40%)

#### Disturbance 2 (as of 2:00 am EDT)

- Centered several hundred miles SSW of southern tip of Baja California peninsula
- Moving slowly N to NNE over eastern North Pacific
- Formation chance through 48 hours: Low (10%)
- Formation chance through 5 days: Low (30%)



### Tropical Outlook – Central Pacific







48 Hour Outlook

5 Day Outlook

#### National Weather Forecast





### Precipitation / Excessive Rainfall Forecast















Sun

#### Severe Weather Outlook









#### Fire Weather Outlook







Friday

Saturday

#### Hazards Outlook – June 24-28





#### Graham Fire – OR



| Fire Name                         | Fire Name FMAG # / Acres Percent Evacuations (County) Approved burned Contained (Residents) |     |           | Fatalities                          |             |         |           |          |
|-----------------------------------|---------------------------------------------------------------------------------------------|-----|-----------|-------------------------------------|-------------|---------|-----------|----------|
| (County)                          |                                                                                             |     | Contained | (Residents)                         | Threatened  | Damaged