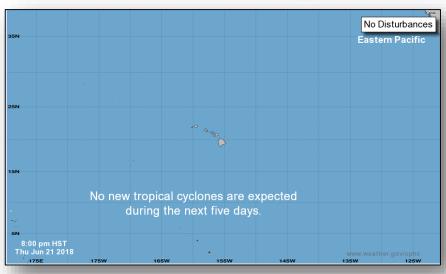

#### Tropical Outlook – Eastern Pacific

#### Disturbance 1 (as of 2:00 am EDT)

- Located several hundred miles SW of Gulf of Tehuantepec
- Moving slowly W to WNW well offshore of coast of Mexico
- Formation chance through 48 hours: Low (near 0%)
- Formation chance through 5 days: Medium (40%)

#### Disturbance 2 (as of 2:00 am EDT)

- Centered several hundred miles SSW of southern tip of Baja California peninsula
- Moving slowly N to NNE over eastern North Pacific
- Formation chance through 48 hours: Low (10%)
- Formation chance through 5 days: Low (30%)