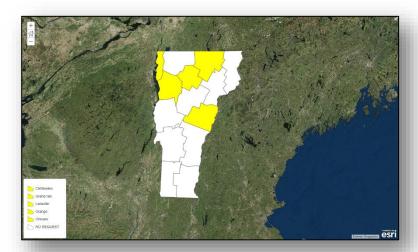

#### Vermont

- The Governor requested a Major Disaster Declaration on June 21, 2018
- For severe storms and flooding during the period of May 4-5, 2018
- Requesting:
  - Public Assistance for five counties
  - Hazard Mitigation statewide