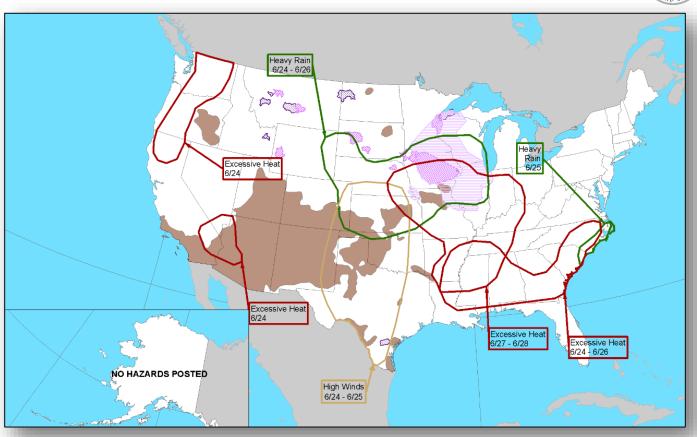

m EDT)

- Located several hundred miles SW of Gulf of Tehuantepec
- Moving slowly W to WNW well offshore of coast of Mexico
- Formation chance through 48 hours: Low (near 0%)
- Formation chance through 5 days: Medium (40%)

#### Disturbance 2 (as of 2:00 am EDT)

- Centered several hundred miles SSW of southern tip of Baja California peninsula
- Moving slowly N to NNE over eastern North Pacific
- Formation chance through 48 hours: Low (10%)
- Formation chance through 5 days: Low (30%)



### Tropical Outlook – Central Pacific







48 Hour Outlook

5 Day Outlook

#### National Weather Forecast





### Precipitation / Excessive Rainfall Forecast















Sun

#### Severe Weather Outlook









#### Fire Weather Outlook







Friday

Saturday

#### Hazards Outlook – June 24-28





#### Graham Fire – OR



| Fire Name                         | Fire Name FMAG # / Acres Percent Evacuations (County) Approved burned Contained (Residents) |     |           | Fatalities                          |             |         |           |          |
|-----------------------------------|---------------------------------------------------------------------------------------------|-----|-----------|-------------------------------------|-------------|---------|-----------|----------|
| (County)                          |                                                                                             |     | Contained | (Residents)                         | Threatened  | Damaged | Destroyed | Injuries |
| Graham Fire<br>(Jefferson County) | xxxx-FM-OR<br>Jun 22, 2018