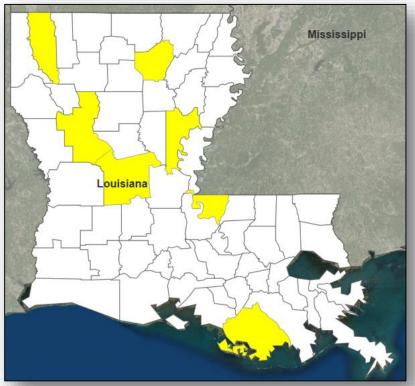

### **Declaration Activity:**

- Major Disaster Declaration Approved Nebraska
- Major Disaster Declaration Request West Virginia and Louisiana
- FMAG approved Spring Creek Fire, CO

### Louisiana

- Governor requested a Major Disaster Declaration on June 29, 2018 for the State of Louisiana
- For flooding that occurred February 21 May 17, 2018
- Requesting:
  - Public Assistance for 7 parishes
  - Hazard Mitigation statewide