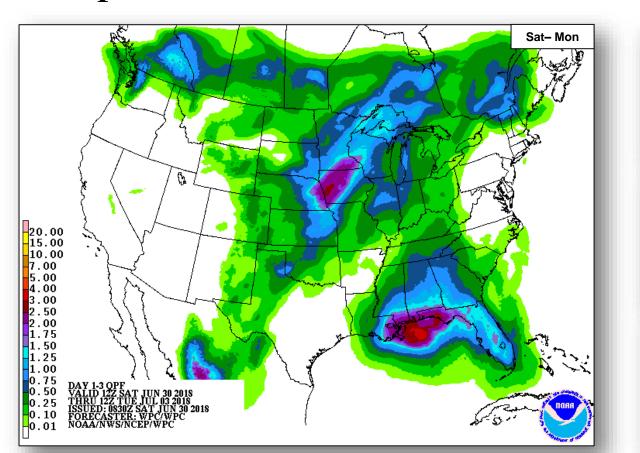

of 2:00 a.m. EDT)

- Located 695 miles SW of the southern tip of Baja California
- Moving WNW at 9 mph
- · Maximum sustained winds of 40 mph
- No threat to the U.S. or it's territories, based on current Forecast Advisory

#### Disturbance 1 (as of 8:00 a.m. EDT)

- Located several hundred miles SW of Acapulco, Mexico
- Formation chance through 48 hours: High (90%)
- Formation chance through 5 days: High (near 100%)

### Disturbance 2 (as of 8:00 a.m. EDT)

- Forecast to move into the far eastern Pacific Ocean this weekend
- Formation chance through 48 hours: Low (near 0%)
- Formation chance through 5 days: Low (10%)







# Tropical Outlook – Central Pacific







**48 Hour Outlook** 

5 Day Outlook

### National Weather Forecast









# Precipitation / Excessive Rainfall Forecast







Sat



Sun



Mon

### Severe Weather Outlook





### Forecast Heat Index





National Heat Index



Watches, Warnings, and Advisories

### Fire Weather Outlook







Saturday

Sunday

# Hazards Outlook – July 2-6





# Space Weather



|               | Space Weather<br>Activity | Geomagnetic<br>Storms | Solar<br>Radiation | Radio<br>Blackouts |
|---------------|---------------------------|-----------------------|--------------------|--------------------|
| Past 24 Hours | None                      | None                  | None               | None               |
| Next 24 Hours | None                      | None                  | None               | None               |

For further information on NOAA Space Weather Scales refer to: http://www.swpc.noaa.gov/noaa-scales-explan