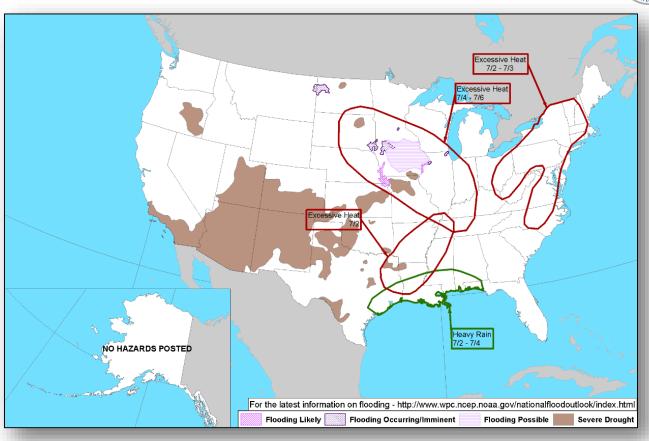

## Disturbance 1 (as of 8:00 a.m. EDT)

- Located several hundred miles SW of Acapulco, Mexico
- Formation chance through 48 hours: High (90%)
- Formation chance through 5 days: High (near 100%)

### Disturbance 2 (as of 8:00 a.m. EDT)

- Forecast to move into the far eastern Pacific Ocean this weekend
- Formation chance through 48 hours: Low (near 0%)
- Formation chance through 5 days: Low (10%)







# Tropical Outlook – Central Pacific







**48 Hour Outlook** 

5 Day Outlook

### National Weather Forecast









# Precipitation / Excessive Rainfall Forecast







Sat



Sun



Mon

### Severe Weather Outlook





### Forecast Heat Index





National Heat Index



Watches, Warnings, and Advisories

### Fire Weather Outlook







Saturday

Sunday

# Hazards Outlook – July 2-6





# Space Weather



|               | Space Weather<br>Activity | Geomagnetic<br>Storms | Solar<br>Radiation | Radio<br>Blackouts |
|---------------|---------------------------|-----------------------|--------------------|--------------------|
| Past 24 Hours | None                      | None                  | None               | None               |
| Next 24 Hours | None                      | None                  | None               | None               |

For further information on NOAA Space Weather Scales refer to: http://www.swpc.noaa.gov/noaa-scales-explanation





# Wildfire Summary



| Fire Name                  | EMAC #       | Acres               | ned Contained (Residents) |                                   |                               | Structures |           | Fa