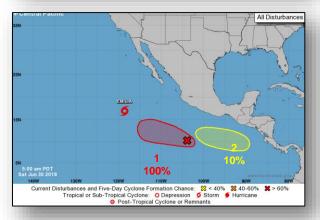

#### Disturbance 1 (as of 8:00 a.m. EDT)

- Located several hundred miles SW of Acapulco, Mexico
- Formation chance through 48 hours: High (90%)
- Formation chance through 5 days: High (near 100%)

### Disturbance 2 (as of 8:00 a.m. EDT)

- Forecast to move into the far eastern Pacific Ocean this weekend
- Formation chance through 48 hours: Low (near 0%)
- Formation chance through 5 days: Low (10%)