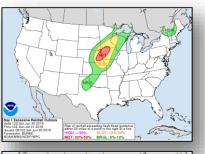

2:00 a.m. EDT)

- Located 695 miles SW of the southern tip of Baja California
- Moving WNW at 9 mph
- · Maximum sustained winds of 40 mph
- No threat to the U.S. or it's territories, based on current Forecast Advisory

#### Disturbance 1 (as of 8:00 a.m. EDT)

- Located several hundred miles SW of Acapulco, Mexico
- Formation chance through 48 hours: High (90%)
- Formation chance through 5 days: High (near 100%)

### Disturbance 2 (as of 8:00 a.m. EDT)

- Forecast to move into the far eastern Pacific Ocean this weekend
- Formation chance through 48 hours: Low (near 0%)
- Formation chance through 5 days: Low (10%)







# Tropical Outlook – Central Pacific







**48 Hour Outlook** 

5 Day Outlook

### National Weather Forecast









# Precipitation / Excessive Rainfall Forecast







Sat



Sun



Mon

### Severe Weather Outlook





### Forecast Heat Index





National Heat Index



Watches, Warnings, and Advisories

### Fire Weather Outlook







Saturday

Sunday

# Hazards Outlook – July 2-6





# Space Weather



|               | Space Weather<br>Activity | Geomagnetic<br>Storms | Solar<br>Radiation | Radio<br>Blackouts |
|---------------|---------------------------|-----------------------|--------------------|--------------------|
| Past 24 Hours | None                      | None                  | None               | None               |
| Next 24 Hours | None                      | None                  | None               | None               |

For further information on NOAA Space Weather Scales refer to: http://www.swpc.noaa.gov/noaa-scales-explanat