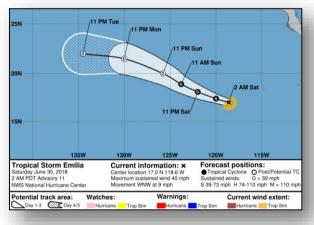

#### <u>Tropical Storm Emilia</u> (Advisory #11 as of 2:00 a.m. EDT)

- Located 695 miles SW of the southern tip of Baja California
- Moving WNW at 9 mph
- · Maximum sustained winds of 40 mph
- No threat to the U.S. or it's territories, based on current Forecast Advisory