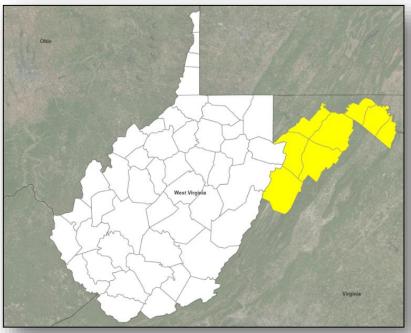

### **Declaration Activity:**

- Major Disaster Declaration Approved Nebraska
- Major Disaster Declaration Request West Virginia and Louisiana
- FMAG approved Spring Creek Fire, CO

### West Virginia

- Governor requested a Major Disaster Declaration on June 29, 2018 for the State of West Virginia
- For severe storms, flooding, landslides, and mudslides that occurred May 28 – June 3, 2018
- Requesting:
  - Public Assistance for 8 counties
  - Hazard Mitigation statewide