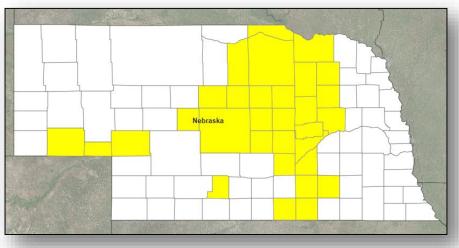

### **Declaration Activity:**

- Major Disaster Declaration Approved Nebraska
- Major Disaster Declaration Request West Virginia and Louisiana
- FMAG approved Spring Creek Fire, CO

### FEMA-4375-DR-NE

- Major Disaster Declaration was approved on June 29, 2018 for the State of Nebraska
- For a severe winter storm and straight-line winds that occurred April 13-18, 2018
- · Provides:
  - Public Assistance for 31 counties
  - Hazard Mitigation statewide
- FCO is Constance C. Johnson-Cage