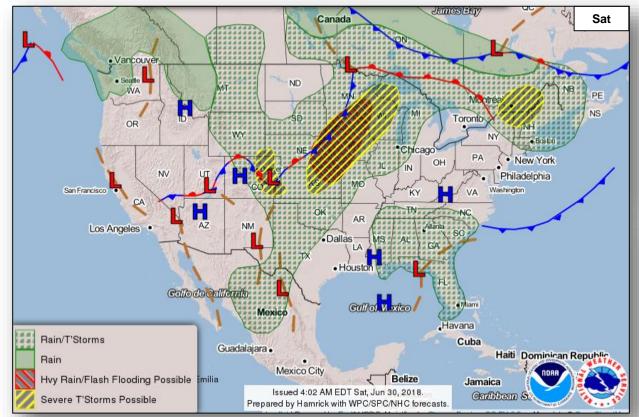

# Precipitation / Excessive Rainfall Forecast

Sat

Sun

Mon

#### **Significant Weather:**

- Severe thunderstorms Northern/Central Plains to Upper Great Lakes
- Critical/elevated fire weather CA, NV, UT, AZ, NM, CO, & WY
- Isolated dry thunderstorms NM, CO, & WY
- Red Flag Warnings CA & UT
- Space Weather Past 24 hours: none; next 24 hours: none