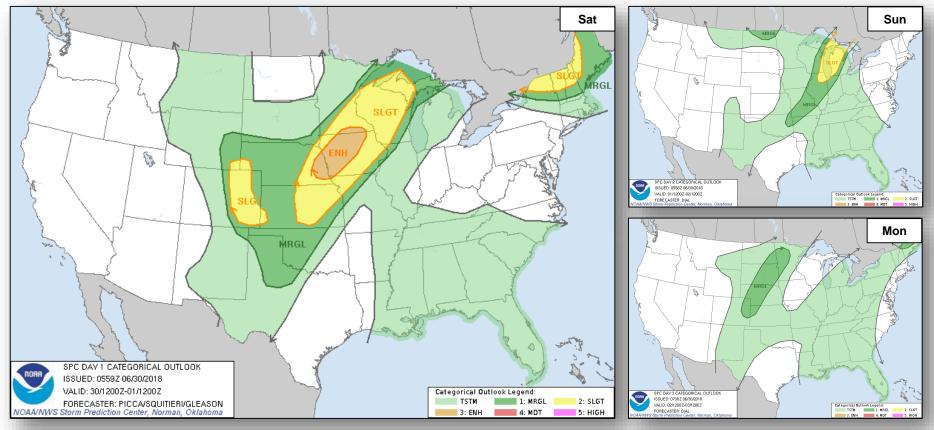

### Severe Weather Outlook

#### **Significant Weather:**

- Severe thunderstorms Northern/Central Plains to Upper Great Lakes
- Critical/elevated fire weather CA, NV, UT, AZ, NM, CO, & WY
- Isolated dry thunderstorms NM, CO, & WY
- Red Flag Warnings CA & UT
- Space Weather Past 24 hours: none; next 24 hours: none