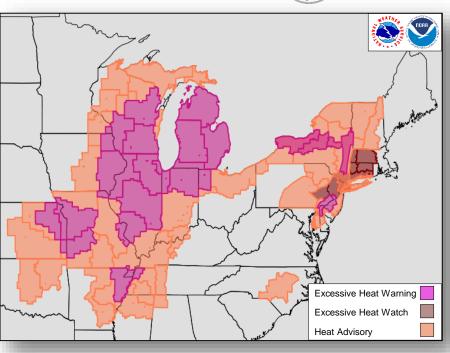

· Maximum sustained winds of 40 mph
- No threat to the U.S. or it's territories, based on current Forecast Advisory

#### Disturbance 1 (as of 8:00 a.m. EDT)

- Located several hundred miles SW of Acapulco, Mexico
- Formation chance through 48 hours: High (90%)
- Formation chance through 5 days: High (near 100%)

### Disturbance 2 (as of 8:00 a.m. EDT)

- Forecast to move into the far eastern Pacific Ocean this weekend
- Formation chance through 48 hours: Low (near 0%)
- Formation chance through 5 days: Low (10%)







# Tropical Outlook – Central Pacific







**48 Hour Outlook** 

5 Day Outlook

### National Weather Forecast









# Precipitation / Excessive Rainfall Forecast







Sat



Sun



Mon

### Severe Weather Outlook





### Forecast Heat Index





National Heat Index



Watches, Warnings, and Advisories

### Fire Weather Outlook







Saturday

Sunday

# Hazards Outlook – July 2-6





# Space Weather



|               | Space Weather<br>Activity | Geomagnetic<br>Storms | Solar<br>Radiation | Radio<br>Blackouts |
|---------------|---------------------------|-----------------------|--------------------|--------------------|
| Past 24 Hours | None                      | None                  | None               | None               |
| Next 24 Hours | None                      | None                  | None               | None               |

For further information on NOAA Space Weather Scales refer to: http://www.swpc.noaa.gov/noaa-scales-explanation





# Wildfire Summary



| Fire Name                  | EMAC #       | Acres               | ned