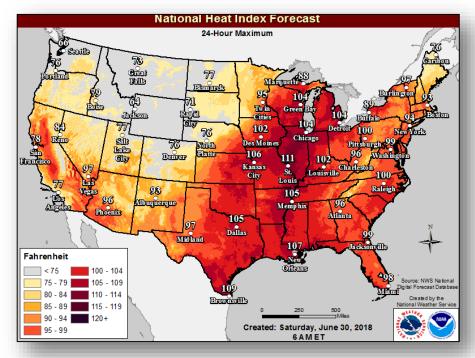

Moving WNW at 9 mph
- · Maximum sustained winds of 40 mph
- No threat to the U.S. or it's territories, based on current Forecast Advisory

#### Disturbance 1 (as of 8:00 a.m. EDT)

- Located several hundred miles SW of Acapulco, Mexico
- Formation chance through 48 hours: High (90%)
- Formation chance through 5 days: High (near 100%)

### Disturbance 2 (as of 8:00 a.m. EDT)

- Forecast to move into the far eastern Pacific Ocean this weekend
- Formation chance through 48 hours: Low (near 0%)
- Formation chance through 5 days: Low (10%)







# Tropical Outlook – Central Pacific







**48 Hour Outlook** 

5 Day Outlook

### National Weather Forecast









# Precipitation / Excessive Rainfall Forecast







Sat



Sun



Mon

### Severe Weather Outlook





### Forecast Heat Index





National Heat Index



Watches, Warnings, and Advisories

### Fire Weather Outlook







Saturday

Sunday

# Hazards Outlook – July 2-6





# Space Weather



|               | Space Weather<br>Activity | Geomagnetic<br>Storms | Solar<br>Radiation | Radio<br>Blackouts |
|---------------|---------------------------|-----------------------|--------------------|--------------------|
| Past 24 Hours | None                      | None                  | None               | None               |
| Next 24 Hours | None                      | None                  | None               | None               |

For further information on NOAA Space Weather Scales refer to: http://www.swpc.noaa.gov/noaa-scales-explanation





# Wildfire Summary



| Fire Name                  | EMAC #       | Acr