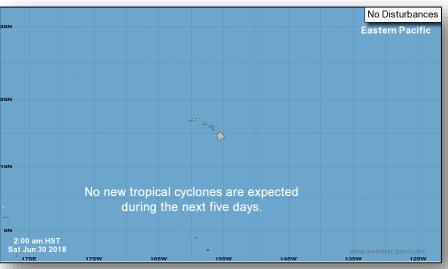

# Tropical Outlook – Atlantic

No Disturbances

No new tropical cyclones are expected during the next five days.

25N

8:00 am EDT
Sat Jun 30 2018
100W 90W 80W 70W 60W 56W 40W 30W 20W

**48 Hour Outlook** 

5 Day Outlook