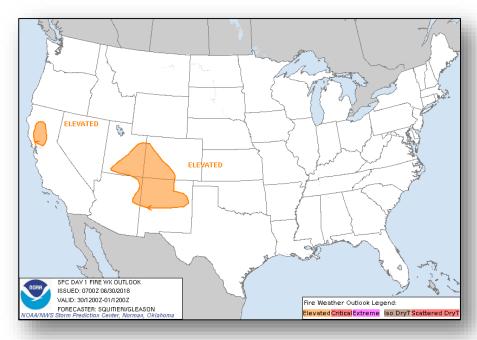

### Fire Weather Outlook

Saturday

Sunday

#### **Significant Weather:**

- Severe thunderstorms Northern/Central Plains to Upper Great Lakes
- Critical/elevated fire weather CA, NV, UT, AZ, NM, CO, & WY
- Isolated dry thunderstorms NM, CO, & WY
- Red Flag Warnings CA & UT
- Space Weather Past 24 hours: none; next 24 hours: none