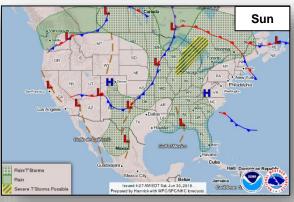

#### <u>Tropical Storm Emilia</u> (Advisory #11 as of 2:00 a.m. EDT)

- Located 695 miles SW of the southern tip of Baja California
- Moving WNW at 9 mph
- · Maximum sustained winds of 40 mph
- No threat to the U.S. or it's territories, based on current Forecast Advisory

#### Disturbance 1 (as of 8:00 a.m. EDT)

- Located several hundred miles SW of Acapulco, Mexico
- Formation chance through 48 hours: High (90%)
- Formation chance through 5 days: High (near 100%)

### Disturbance 2 (as of 8:00 a.m. EDT)

- Forecast to move into the far eastern Pacific Ocean this weekend
- Formation chance through 48 hours: Low (near 0%)
- Formation chance through 5 days: Low (10%)







# Tropical Outlook – Central Pacific







**48 Hour Outlook** 

5 Day Outlook

### National Weather Forecast









# Precipitation / Excessive Rainfall Forecast







Sat



Sun



Mon

### Severe Weather Outlook





### Forecast Heat Index





National Heat Index



Watches, Warnings, and Advisories

### Fire Weather Outlook







Saturday

Sunday

# Hazards Outlook – July 2-6





# Space Weather



|               | Space Weather<br>Activity | Geomagnetic<br>Storms | Solar<br>Radiation | Radio<br>Blackouts |
|---------------|---------------------------|-----------------------|--------------------|--------------------|
| Past 24 Hours | None                      | None                  | None               | None               |
| Next 24 Hours | None                      | None                  | None               | None               |

For further information on NOAA Space Weather Scales