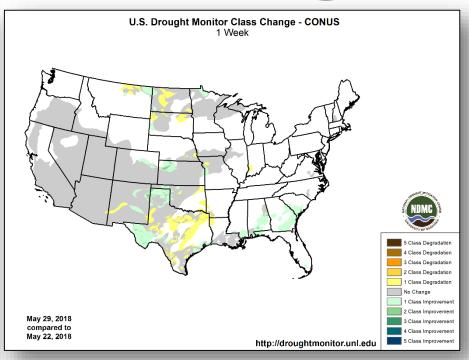

onse**

 Interim Operating Facility (IOF) established with N-IMAT East 1, a portion of N-IMAT East 2, and Bothell MERS supporting. FCO: Willie Nunn



USGS Alert Level: WARNING / Aviation Color Code: RED

### Tropical Outlook – Atlantic







48 Hour Outlook

5 Day Outlook

### Tropical Outlook – Eastern Pacific



#### Disturbance 1 (as of 1:00 am EDT)

- A few hundred miles south of the southern coast of Mexico
- Formation chance through 48 hours: MEDIUM (60%)
- Formation chance through 5 days: HIGH (90%)
- No threat to U.S. interests



### Tropical Outlook – Central Pacific





**48 Hour Outlook** 



5 Day Outlook

### National Weather Forecast



Tue

Wed



### Long Range Outlooks – June 9-13





Temperature Probability



Precipitation Probability

### U.S. Drought Outlook







### Space Weather



|               | Space Weather<br>Activity | Geomagnetic<br>Storms | Solar<br>Radiation | Radio<br>Blackouts |
|---------------|---------------------------|-----------------------|--------------------|--------------------|
| Past 24 Hours | None                      | None                  | None               | None               |
| Next 24 Hours | None                      | None                  | None               | None               |

For further information on NOAA Space Weather Scales refer to: http://www.swpc.noaa.gov/noaa-scales-explanation





## Wildfire Summary



| Fire Name                   | EMAC #         | Acres Percent I    |               | Evacuations          |                      | Fatalities / |           |          |
|-----------------