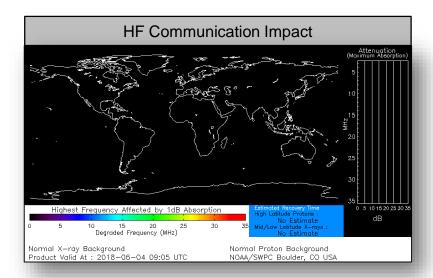

### Space Weather

|               | Space Weather<br>Activity | Geomagnetic<br>Storms | Solar<br>Radiation | Radio<br>Blackouts |
|---------------|---------------------------|-----------------------|--------------------|--------------------|
| Past 24 Hours | None                      | None                  | None               | None               |
| Next 24 Hours | None                      | None                  | None               | None               |

For further information on NOAA Space Weather Scales refer to: http://www.swpc.noaa.gov/noaa-scales-explanation