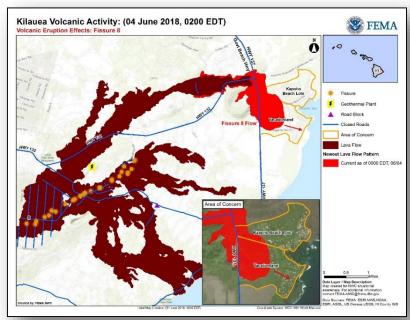

### Kīlauea Eruption – Hawai'i County, HI

#### **Current Situation**

Over the past week, vigorous eruption of lava occurred. Fissure 8 fountaining persisted to heights up to 220 feet, the channelized flow delivered lava to the Kapoho/Vacationland area towards Kapoho Bay. The lava flow is about 245 yards from the ocean. Observers noted abundant gas emission from Fissures 9 & 10.

Earthquake activity at the Kīleuea summit and volcanic gas emissions remain high.

#### **Impacts**

- Injuries / Fatalities: 4 injuries / 0 fatalities
- Evacuations: Mandatory for 2,500 (+500) residents
  - 200-400 people thought to remain in Leilani Estates
  - o 320 structures isolated but potentially not impacted due to roads cut off by lava
- Shelters: 3 shelters open with 142 occupants (ARC Midnight Shelter Count)
- Damage: 93 (+52) structures impacted
- Power: 856 (+456) customers without power
  - Puna Geothermal Venture plant no longer accessible except by off-road vehicles and air transport; substation destroyed
- Transportation:
  - o FAA Temporary Flight Restrictions extended through August 1
- Local roads and Highways closed in impacted areas; Highway 137 closed