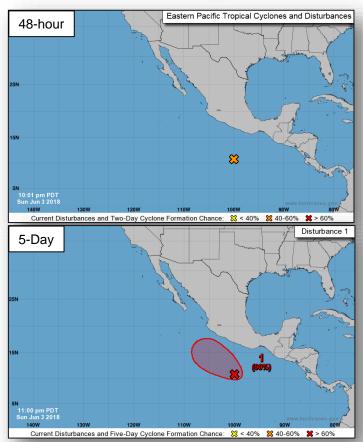

### Tropical Outlook – Eastern Pacific

#### Disturbance 1 (as of 1:00 am EDT)

- A few hundred miles south of the southern coast of Mexico
- Formation chance through 48 hours: MEDIUM (60%)
- Formation chance through 5 days: HIGH (90%)
- No threat to U.S. interests