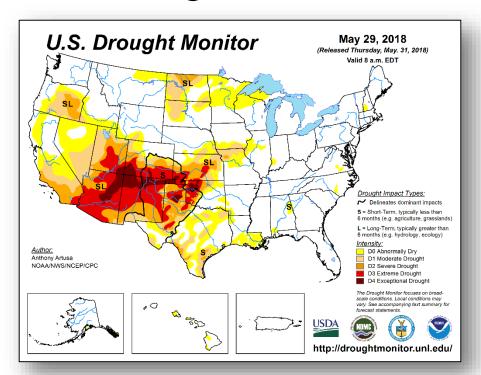

sponse**

 Interim Operating Facility (IOF) established with N-IMAT East 1, a portion of N-IMAT East 2, and Bothell MERS supporting. FCO: Willie Nunn



USGS Alert Level: WARNING / Aviation Color Code: RED

### Tropical Outlook – Atlantic







48 Hour Outlook

5 Day Outlook

### Tropical Outlook – Eastern Pacific



#### Disturbance 1 (as of 1:00 am EDT)

- A few hundred miles south of the southern coast of Mexico
- Formation chance through 48 hours: MEDIUM (60%)
- Formation chance through 5 days: HIGH (90%)
- No threat to U.S. interests



### Tropical Outlook – Central Pacific





**48 Hour Outlook** 



5 Day Outlook

### National Weather Forecast



Tue

Wed



### Long Range Outlooks – June 9-13





Temperature Probability



Precipitation Probability

### U.S. Drought Outlook







### Space Weather



|               | Space Weather<br>Activity | Geomagnetic<br>Storms | Solar<br>Radiation | Radio<br>Blackouts |
|---------------|---------------------------|-----------------------|--------------------|--------------------|
| Past 24 Hours | None                      | None                  | None               | None               |
| Next 24 Hours | None                      | None                  | None               | None               |

For further information on NOAA Space Weather Scales refer to: http://www.swpc.noaa.gov/noaa-scales-explanation





## Wildfire Summary



| Fire Name                   | EMAC #         | Acres Percent I    |               | Evacuations          |                      | Fatalities / |           |          |
|---------------