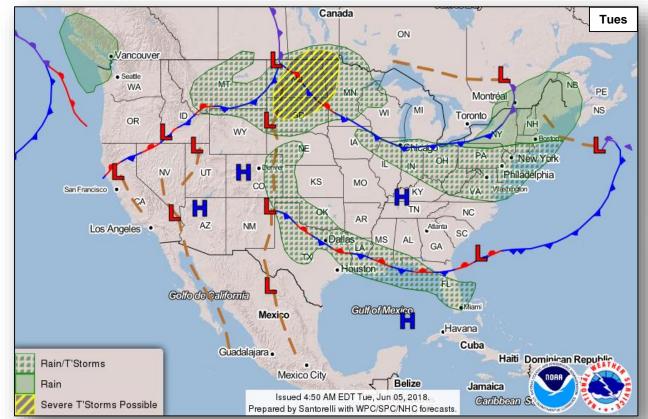

vity

**Declaration Activity**: None

# Tropical Outlook – Atlantic





No Disturbances Nó new tropical cyclones are expected during the next five days. Tue Jun 5 2018

48 Hour Outlook

5 Day Outlook

## Tropical Outlook – Eastern Pacific



#### Disturbance 1 (as of 7:37 a.m. EDT)

- Several hundred miles south of the southern coast of Mexico
- Formation chance:
  - o Through 48 hours: HIGH (80%)
  - o Through 5 days: HIGH (90%)
- No threat to U.S. interests

#### Disturbance 2 (as of 7:37 a.m. EDT)

- A few hundred miles south of the Gulf of Tehuantepec
- · Formation chance:
  - Through 48 hours: LOW (near 0%)
  - Through 5 days: MEDIUM (40%)
- · No threat to U.S. interests





# Tropical Outlook – Central Pacific





48 Hour Outlook



5 Day Outlook

### National Weather Forecast









### Severe Weather Outlook









## Hazards Outlook – June 7-11





# Space Weather



|               | Space Weather<br>Activity | Geomagnetic<br>Storms | Solar<br>Radiation | Radio<br>Blackouts |
|---------------|---------------------------|-----------------------|--------------------|--------------------|
| Past 24 Hours | None                      | None                  | None               | None               |
| Next 24 Hours | None                      | None                  | None               | None               |

For further information on NOAA Space Weather Scales refer to: http://www.swpc.noaa.gov/noaa-scales-explanation





# Wildfire Summary



| Fire Name            | I FMAG ## I    |                  | Percent      | Evacuations |                    | Fata