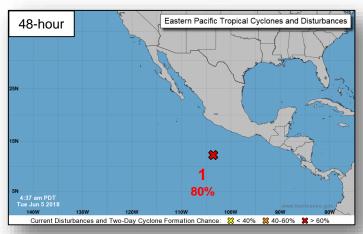

#### Disturbance 1 (as of 7:37 a.m. EDT)

- Several hundred miles south of the southern coast of Mexico
- Formation chance:
  - o Through 48 hours: HIGH (80%)
  - o Through 5 days: HIGH (90%)
- No threat to U.S. interests