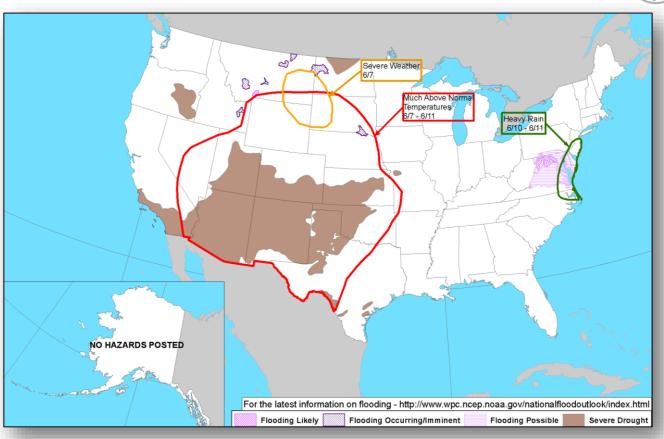

Disturbances Nó new tropical cyclones are expected during the next five days. Tue Jun 5 2018

48 Hour Outlook

5 Day Outlook

## Tropical Outlook – Eastern Pacific



#### Disturbance 1 (as of 7:37 a.m. EDT)

- Several hundred miles south of the southern coast of Mexico
- Formation chance:
  - o Through 48 hours: HIGH (80%)
  - o Through 5 days: HIGH (90%)
- No threat to U.S. interests

#### Disturbance 2 (as of 7:37 a.m. EDT)

- A few hundred miles south of the Gulf of Tehuantepec
- · Formation chance:
  - Through 48 hours: LOW (near 0%)
  - Through 5 days: MEDIUM (40%)
- · No threat to U.S. interests





# Tropical Outlook – Central Pacific





48 Hour Outlook



5 Day Outlook

### National Weather Forecast









### Severe Weather Outlook









## Hazards Outlook – June 7-11





# Space Weather



|               | Space Weather<br>Activity | Geomagnetic<br>Storms | Solar<br>Radiation | Radio<br>Blackouts |
|---------------|---------------------------|-----------------------|--------------------|--------------------|
| Past 24 Hours | None                      | None                  | None               | None               |
| Next 24 Hours | None                      | None                  | None               | None               |

For further information on NOAA Space Weather Scales refer to: http://www.swpc.noaa.gov/noaa-scales-explanation





# Wildfire Summary



| Fire Name            | I FMAG ## I    |                  | Percent      | Evacuations |                    | Fatalities / |           |          |  |
|----------------------|---------------