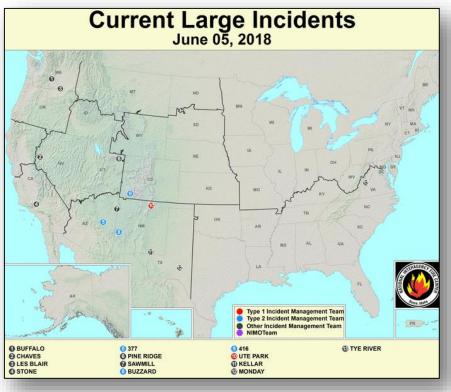

# Wildfire Summary

| Fire Name            | I FMAG ## I    |                  | Percent      | Evacuations |                    | Fatalities / |           |          |  |
|----------------------|----------------|------------------|--------------|-------------|--------------------|--------------|-----------|----------|--|
| (County)             |                |                  | Contained    | (Residents) | Threatened         | Damaged      | Destroyed | Injuries |  |
|                      | New Mexico (1) |                  |              |             |                    |              |           |          |  |
| Ute Park<br>(Colfax) | 5239-FM-NM     | 36,664<br>(+581) | 25%<br>(+2%) | Mandatory   | 303<br>(219 homes) | 0            | 14        | 0/0      |  |

# National Fire Activity

### **National Preparedness Level: 2**

| Initial attack activity | Light (148 new fires) |
|-------------------------|-----------------------|
| New large fires         | 6                     |
| Large fires contained   | 2                     |
| Uncontained large fires | 11                    |
| NIMOs committed         | 0                     |
| Type 1 IMTs committed   | 1                     |
| Type 2 IMTs committed   | 3                     |

<u>National Preparedness Level 2</u>: Several Geographic Areas are experiencing high to extreme fire danger. Wildland fire activity is increasing, and large fire are occurring in one or more Geographic Areas. Minimal mobilization of resources from other Geographic Areas is occurring. There is moderate commitment of National Resources with the potential to mobilize additional resources from other Geographic Areas.