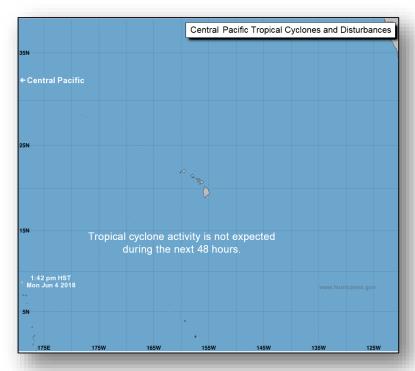

xt 24 hours: None predicted

Earthquake Activity: No significant activity

**Declaration Activity**: None

# Tropical Outlook – Atlantic





No Disturbances Nó new tropical cyclones are expected during the next five days. Tue Jun 5 2018

48 Hour Outlook

5 Day Outlook

## Tropical Outlook – Eastern Pacific



#### Disturbance 1 (as of 7:37 a.m. EDT)

- Several hundred miles south of the southern coast of Mexico
- Formation chance:
  - o Through 48 hours: HIGH (80%)
  - o Through 5 days: HIGH (90%)
- No threat to U.S. interests

#### Disturbance 2 (as of 7:37 a.m. EDT)

- A few hundred miles south of the Gulf of Tehuantepec
- · Formation chance:
  - Through 48 hours: LOW (near 0%)
  - Through 5 days: MEDIUM (40%)
- · No threat to U.S. interests





# Tropical Outlook – Central Pacific





48 Hour Outlook



5 Day Outlook

### National Weather Forecast









### Severe Weather Outlook









## Hazards Outlook – June 7-11





# Space Weather



|               | Space Weather<br>Activity | Geomagnetic<br>Storms | Solar<br>Radiation | Radio<br>Blackouts |
|---------------|---------------------------|-----------------------|--------------------|--------------------|
| Past 24 Hours | None                      | None                  | None               | None               |
| Next 24 Hours | None                      | None                  | None               | None               |

For further information on NOAA Space Weather Scales refer to: http://www.swpc.noaa.gov/noaa-scales-explanation





# Wildfire Summary



| Fire Name            | I FMAG ## I    |