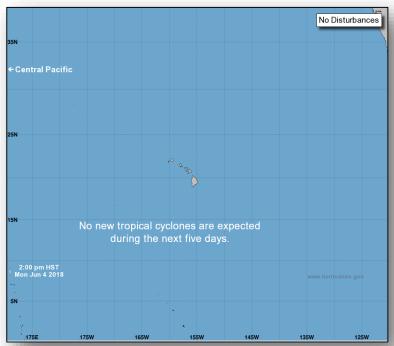

redicted

Earthquake Activity: No significant activity

**Declaration Activity**: None

# Tropical Outlook – Atlantic





No Disturbances Nó new tropical cyclones are expected during the next five days. Tue Jun 5 2018

48 Hour Outlook

5 Day Outlook

## Tropical Outlook – Eastern Pacific



#### Disturbance 1 (as of 7:37 a.m. EDT)

- Several hundred miles south of the southern coast of Mexico
- Formation chance:
  - o Through 48 hours: HIGH (80%)
  - o Through 5 days: HIGH (90%)
- No threat to U.S. interests

#### Disturbance 2 (as of 7:37 a.m. EDT)

- A few hundred miles south of the Gulf of Tehuantepec
- · Formation chance:
  - Through 48 hours: LOW (near 0%)
  - Through 5 days: MEDIUM (40%)
- · No threat to U.S. interests





# Tropical Outlook – Central Pacific





48 Hour Outlook



5 Day Outlook

### National Weather Forecast









### Severe Weather Outlook









## Hazards Outlook – June 7-11





# Space Weather



|               | Space Weather<br>Activity | Geomagnetic<br>Storms | Solar<br>Radiation | Radio<br>Blackouts |
|---------------|---------------------------|-----------------------|--------------------|--------------------|
| Past 24 Hours | None                      | None                  | None               | None               |
| Next 24 Hours | None                      | None                  | None               | None               |

For further information on NOAA Space Weather Scales refer to: http://www.swpc.noaa.gov/noaa-scales-explanation





# Wildfire Summary



| Fire Name            | I FMAG ## I    |                  | Perc