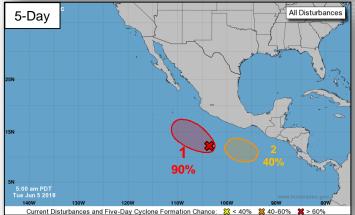

#### Disturbance 1 (as of 7:37 a.m. EDT)

- Several hundred miles south of the southern coast of Mexico
- Formation chance:
  - o Through 48 hours: HIGH (80%)
  - o Through 5 days: HIGH (90%)
- No threat to U.S. interests

#### Disturbance 2 (as of 7:37 a.m. EDT)

- A few hundred miles south of the Gulf of Tehuantepec
- · Formation chance:
  - Through 48 hours: LOW (near 0%)
  - Through 5 days: MEDIUM (40%)
- · No threat to U.S. interests