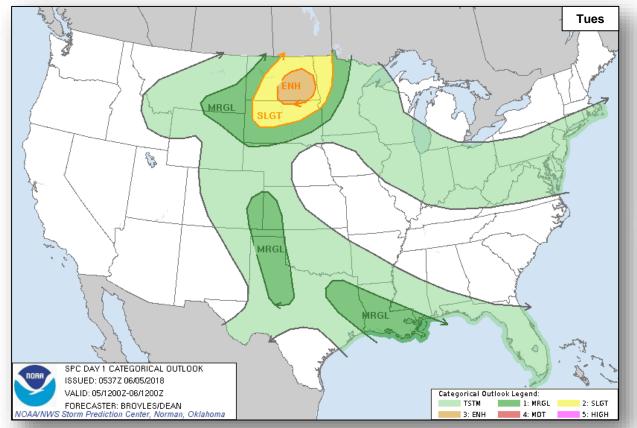

### Severe Weather Outlook

#### **Significant Weather:**

- Severe Thunderstorms possible Northern Plains
- Space Weather:
  - o Past 24 hours: None observed
  - Next 24 hours: None predicted

Earthquake Activity: No significant activity