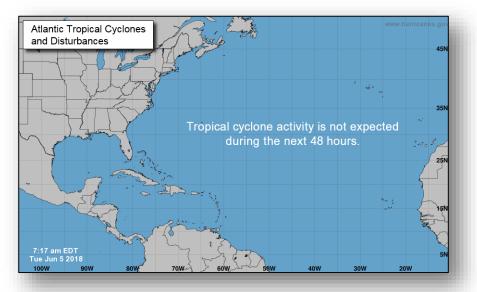

# Tropical Outlook – Atlantic

No Disturbances Nó new tropical cyclones are expected during the next five days. Tue Jun 5 2018

48 Hour Outlook

5 Day Outlook