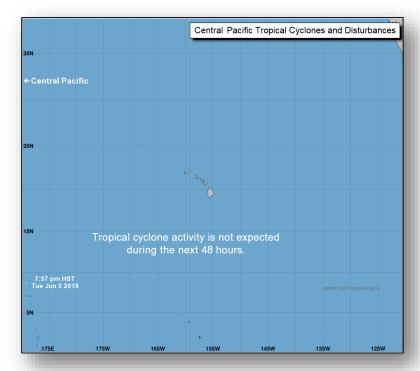

#### **Tropical Activity:**

- Atlantic No tropical cyclones expected next 48 hours
- Eastern Pacific Disturbance 1 (Low 20%); Tropical Storm Aletta (no threats to U.S. interests)
- Central Pacific No tropical cyclones expected next 48 hours
- Western Pacific No activity threatening U.S. interests

### Tropical Outlook – Central Pacific

48 Hour Outlook

5 Day Outlook