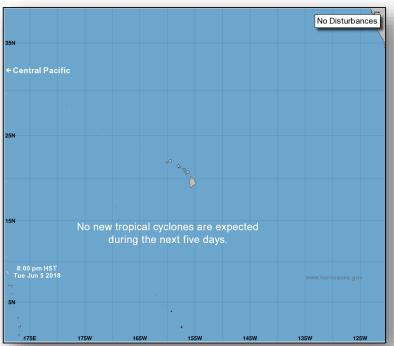

Upper and Middle Mississippi valleys
- Space Weather:
  - Past 24 hours: None observed
  - Next 24 hours: None predicted

Earthquake Activity: No significant activity

**Declaration Activity:** None

### Tropical Outlook – Atlantic







48 Hour Outlook

5 Day Outlook

#### Tropical Outlook – Eastern Pacific



#### Tropical Storm Aletta (Advisory #2 as of 5:00 a.m. EDT)

- Several hundred miles south of the Manzanillo, Mexico
- Moving W at 7 mph, max sustained wind 45 mph
- No threat to U.S. interests

#### Disturbance 1 (as of 8:00 a.m. EDT)

- A few hundred miles south Guatemala
- · Formation chance:
  - o Through 48 hours: LOW (20%)
  - Through 5 days: HIGH (70%)
- No threat to U.S. interests



5:00 am PDT Wed Jun 6 2018

### Tropical Outlook – Central Pacific





48 Hour Outlook



5 Day Outlook

#### National Weather Forecast









#### Hazards Outlook – June 8-12





### Space Weather



|               | Space Weather Activity | Geomagnetic<br>Storms | Solar<br>Radiation | Radio<br>Blackouts |
|---------------|------------------------|-----------------------|--------------------|--------------------|
| Past 24 Hours | None                   | None                  | None               | None               |
| Next 24 Hours | None                   | None                  | None               | None               |

For further information on NOAA Space Weather Scales refer to: http://www.swpc.noaa.gov/noaa-scales-explanation





## Wildfire Summary



| Fire Name            | FMAG#        | Acres            | Acres Percent Evacuations |