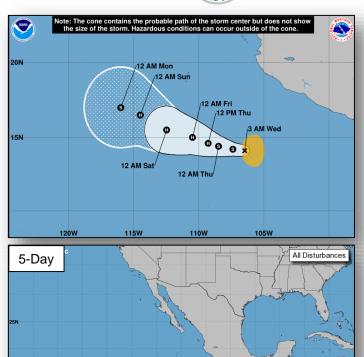

#### **Tropical Activity:**

- Atlantic No tropical cyclones expected next 48 hours
- Eastern Pacific Disturbance 1 (Low 20%); Tropical Storm Aletta (no threats to U.S. interests)
- Central Pacific No tropical cyclones expected next 48 hours
- Western Pacific No activity threatening U.S. interests

#### Tropical Outlook – Eastern Pacific

#### Tropical Storm Aletta (Advisory #2 as of 5:00 a.m. EDT)

- Several hundred miles south of the Manzanillo, Mexico
- Moving W at 7 mph, max sustained wind 45 mph
- No threat to U.S. interests

#### Disturbance 1 (as of 8:00 a.m. EDT)

- A few hundred miles south Guatemala
- · Formation chance:
  - o Through 48 hours: LOW (20%)
  - Through 5 days: HIGH (70%)
- No threat to U.S. interests

5:00 am PDT Wed Jun 6 2018