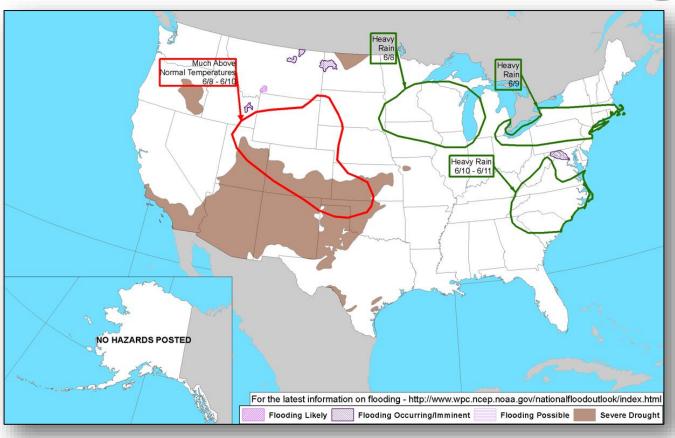

ext 24 hours: None predicted

Earthquake Activity: No significant activity

**Declaration Activity:** None

### Tropical Outlook – Atlantic







48 Hour Outlook

5 Day Outlook

#### Tropical Outlook – Eastern Pacific



#### Tropical Storm Aletta (Advisory #2 as of 5:00 a.m. EDT)

- Several hundred miles south of the Manzanillo, Mexico
- Moving W at 7 mph, max sustained wind 45 mph
- No threat to U.S. interests

#### Disturbance 1 (as of 8:00 a.m. EDT)

- A few hundred miles south Guatemala
- · Formation chance:
  - o Through 48 hours: LOW (20%)
  - Through 5 days: HIGH (70%)
- No threat to U.S. interests



5:00 am PDT Wed Jun 6 2018

### Tropical Outlook – Central Pacific





48 Hour Outlook



5 Day Outlook

#### National Weather Forecast









#### Hazards Outlook – June 8-12





### Space Weather



|               | Space Weather Activity | Geomagnetic<br>Storms | Solar<br>Radiation | Radio<br>Blackouts |
|---------------|------------------------|-----------------------|--------------------|--------------------|
| Past 24 Hours | None                   | None                  | None               | None               |
| Next 24 Hours | None                   | None                  | None               | None               |

For further information on NOAA Space Weather Scales refer to: http://www.swpc.noaa.gov/noaa-scales-explanation





## Wildfire Summary



| Fire Name            | FMAG#        | Acres            | Acres Percent Evacuations |                      |                    | Fatalities / |           |          |  |
|----------------------|----