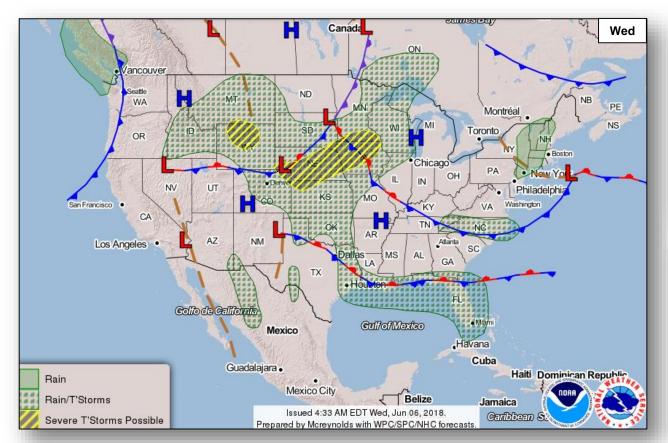

er:
  - Past 24 hours: None observed
  - Next 24 hours: None predicted

Earthquake Activity: No significant activity

**Declaration Activity:** None

### Tropical Outlook – Atlantic







48 Hour Outlook

5 Day Outlook

#### Tropical Outlook – Eastern Pacific



#### Tropical Storm Aletta (Advisory #2 as of 5:00 a.m. EDT)

- Several hundred miles south of the Manzanillo, Mexico
- Moving W at 7 mph, max sustained wind 45 mph
- No threat to U.S. interests

#### Disturbance 1 (as of 8:00 a.m. EDT)

- A few hundred miles south Guatemala
- · Formation chance:
  - o Through 48 hours: LOW (20%)
  - Through 5 days: HIGH (70%)
- No threat to U.S. interests



5:00 am PDT Wed Jun 6 2018

### Tropical Outlook – Central Pacific





48 Hour Outlook



5 Day Outlook

#### National Weather Forecast









#### Hazards Outlook – June 8-12





### Space Weather



|               | Space Weather Activity | Geomagnetic<br>Storms | Solar<br>Radiation | Radio<br>Blackouts |
|---------------|------------------------|-----------------------|--------------------|--------------------|
| Past 24 Hours | None                   | None                  | None               | None               |
| Next 24 Hours | None                   | None                  | None               | None               |

For further information on NOAA Space Weather Scales refer to: http://www.swpc.noaa.gov/noaa-scales-explanation





## Wildfire Summary



| Fire Name            | FMAG#        | Acres            | Acres Percent Evacuations |                      |                    | Fatalities / |           |