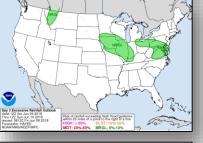

o significant activity

**Declaration Activity:** FMAG-XXXX-NM

### Tropical Outlook – Atlantic







48 Hour Outlook

5 Day Outlook

#### Tropical Outlook – Eastern Pacific



#### Hurricane Aletta (Advisory #11 as of 5:00 a.m. EDT)

- 475 miles WSW of the Manzanillo, Mexico
- Moving WNW at 6 mph, max sustained wind 120 mph
- Could become a Category 4 Hurricane later today
- No threat to U.S. interests

#### Disturbance 1 (as of 1:00 a.m. EDT)

- A few hundred miles S of Gulf of Tehuantepec
- Formation chance:
  - Through 48 hours: MEDIUM (70%)
  - o Through 5 days: HIGH (90%)
- No threat to U.S. interests



### Tropical Outlook – Central Pacific





48 Hour Outlook 5 Day



5 Day Outlook

#### National Weather Forecast









### Precipitation / Excessive Rainfall Forecast















Sun

#### Severe Weather Outlook





#### Fire Weather Outlook







Friday Saturday

#### Hazards Outlook – June 10-14





### Space Weather



|               | Space Weather<br>Activity | Geomagnetic<br>Storms | Solar<br>Radiation | Radio<br>Blackouts |
|---------------|---------------------------|-----------------------|--------------------|--------------------|
| Past 24 Hours | None                      | None                  | None               | None               |
| Next 24 Hours | None                      | None                  | None               | None               |

For further information on NOAA Space Weather Scales refer to: http://www.swpc.noaa.gov/noaa-scales-explanation





#### Soldier Canyon Fire – NM



| Fire Name                        | FMAG#/