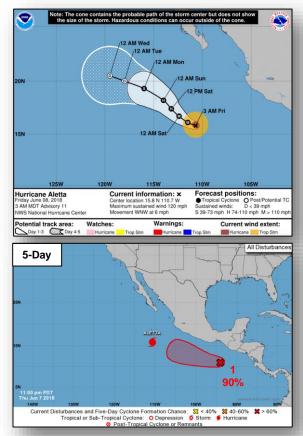

#### **Tropical Activity:**

- Atlantic No tropical cyclones expected next 48 hours
- Eastern Pacific Hurricane Aletta; Disturbance 1
- Central Pacific No tropical cyclones expected next 48 hours
- Western Pacific No activity threatening U.S. interests

#### Tropical Outlook – Eastern Pacific

#### Hurricane Aletta (Advisory #11 as of 5:00 a.m. EDT)

- 475 miles WSW of the Manzanillo, Mexico
- Moving WNW at 6 mph, max sustained wind 120 mph
- Could become a Category 4 Hurricane later today
- No threat to U.S. interests

#### Disturbance 1 (as of 1:00 a.m. EDT)

- A few hundred miles S of Gulf of Tehuantepec
- Formation chance:
  - Through 48 hours: MEDIUM (70%)
  - o Through 5 days: HIGH (90%)
- No threat to U.S. interests