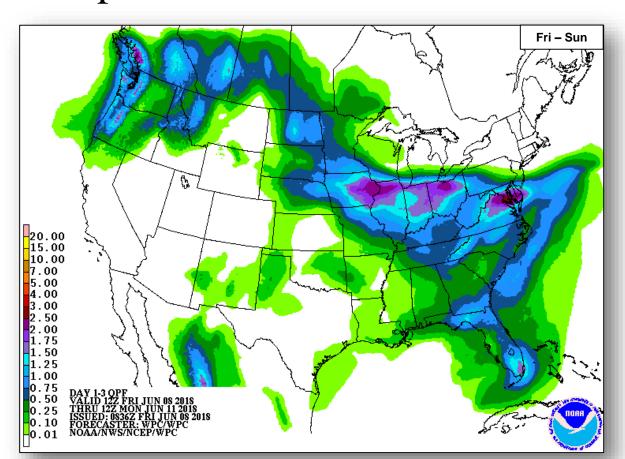

ity: No significant activity

**Declaration Activity:** FMAG-XXXX-NM

### Tropical Outlook – Atlantic







48 Hour Outlook

5 Day Outlook

#### Tropical Outlook – Eastern Pacific



#### Hurricane Aletta (Advisory #11 as of 5:00 a.m. EDT)

- 475 miles WSW of the Manzanillo, Mexico
- Moving WNW at 6 mph, max sustained wind 120 mph
- Could become a Category 4 Hurricane later today
- No threat to U.S. interests

#### Disturbance 1 (as of 1:00 a.m. EDT)

- A few hundred miles S of Gulf of Tehuantepec
- Formation chance:
  - Through 48 hours: MEDIUM (70%)
  - o Through 5 days: HIGH (90%)
- No threat to U.S. interests



### Tropical Outlook – Central Pacific





48 Hour Outlook 5 Day



5 Day Outlook

#### National Weather Forecast









### Precipitation / Excessive Rainfall Forecast















Sun

#### Severe Weather Outlook





#### Fire Weather Outlook







Friday Saturday

#### Hazards Outlook – June 10-14





### Space Weather



|               | Space Weather<br>Activity | Geomagnetic<br>Storms | Solar<br>Radiation | Radio<br>Blackouts |
|---------------|---------------------------|-----------------------|--------------------|--------------------|
| Past 24 Hours | None                      | None                  | None               | None               |
| Next 24 Hours | None                      | None                  | None               | None               |

For further information on NOAA Space Weather Scales refer to: http://www.swpc.noaa.gov/noaa-scales-explanation





#### Soldier Canyon Fire – NM



| Fire Name                        | FMAG