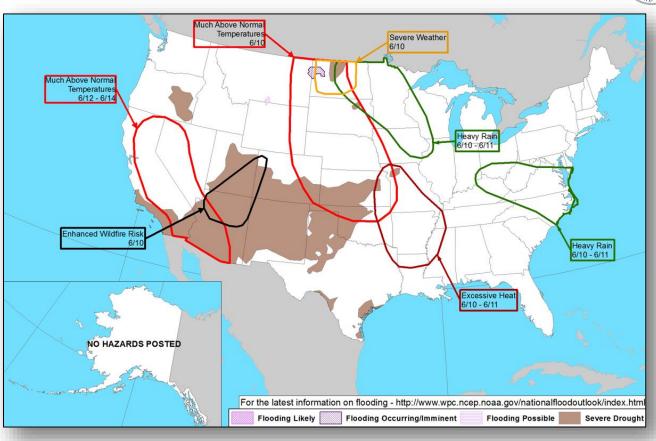

ok

#### Tropical Outlook – Eastern Pacific



#### Hurricane Aletta (Advisory #11 as of 5:00 a.m. EDT)

- 475 miles WSW of the Manzanillo, Mexico
- Moving WNW at 6 mph, max sustained wind 120 mph
- Could become a Category 4 Hurricane later today
- No threat to U.S. interests

#### Disturbance 1 (as of 1:00 a.m. EDT)

- A few hundred miles S of Gulf of Tehuantepec
- Formation chance:
  - Through 48 hours: MEDIUM (70%)
  - o Through 5 days: HIGH (90%)
- No threat to U.S. interests



### Tropical Outlook – Central Pacific





48 Hour Outlook 5 Day



5 Day Outlook

#### National Weather Forecast









### Precipitation / Excessive Rainfall Forecast















Sun

#### Severe Weather Outlook





#### Fire Weather Outlook







Friday Saturday

#### Hazards Outlook – June 10-14





### Space Weather



|               | Space Weather<br>Activity | Geomagnetic<br>Storms | Solar<br>Radiation | Radio<br>Blackouts |
|---------------|---------------------------|-----------------------|--------------------|--------------------|
| Past 24 Hours | None                      | None                  | None               | None               |
| Next 24 Hours | None                      | None                  | None               | None               |

For further information on NOAA Space Weather Scales refer to: http://www.swpc.noaa.gov/noaa-scales-explanation





#### Soldier Canyon Fire – NM



| Fire Name                        | FMAG#/              | Acres  | Percent Evacuations |                    |                     | Fatalities |           |          |
|--------