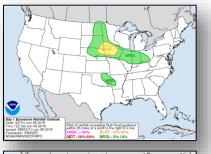

y: No significant activity

**Declaration Activity:** FMAG-XXXX-NM

### Tropical Outlook – Atlantic







48 Hour Outlook

5 Day Outlook

#### Tropical Outlook – Eastern Pacific



#### Hurricane Aletta (Advisory #11 as of 5:00 a.m. EDT)

- 475 miles WSW of the Manzanillo, Mexico
- Moving WNW at 6 mph, max sustained wind 120 mph
- Could become a Category 4 Hurricane later today
- No threat to U.S. interests

#### Disturbance 1 (as of 1:00 a.m. EDT)

- A few hundred miles S of Gulf of Tehuantepec
- Formation chance:
  - Through 48 hours: MEDIUM (70%)
  - o Through 5 days: HIGH (90%)
- No threat to U.S. interests



### Tropical Outlook – Central Pacific





48 Hour Outlook 5 Day



5 Day Outlook

#### National Weather Forecast









### Precipitation / Excessive Rainfall Forecast















Sun

#### Severe Weather Outlook





#### Fire Weather Outlook







Friday Saturday

#### Hazards Outlook – June 10-14





### Space Weather



|               | Space Weather<br>Activity | Geomagnetic<br>Storms | Solar<br>Radiation | Radio<br>Blackouts |
|---------------|---------------------------|-----------------------|--------------------|--------------------|
| Past 24 Hours | None                      | None                  | None               | None               |
| Next 24 Hours | None                      | None                  | None               | None               |

For further information on NOAA Space Weather Scales refer to: http://www.swpc.noaa.gov/noaa-scales-explanation





#### Soldier Canyon Fire – NM



| Fire Name                        | FMAG#/