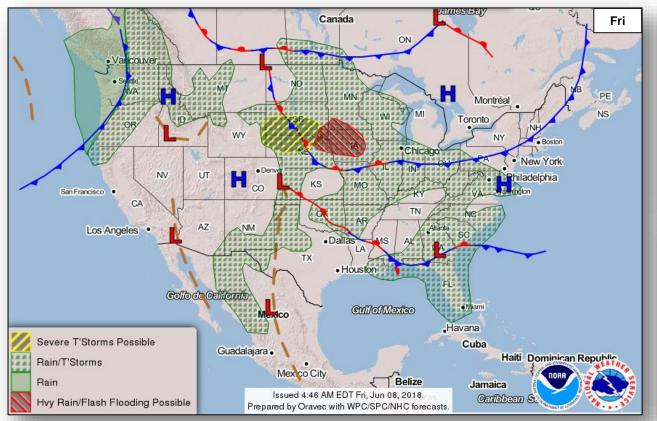

#### **Significant Weather:**

- Severe Thunderstorms possible Northern Plains to the northern Mid-Atlantic
- Elevated fire weather for portions of AZ and NM; Red Flag Warning for AZ, UT, and NV
- Space Weather:
  - o Past 24 hours: None observed
  - Next 24 hours: None predicted

#### National Weather Forecast