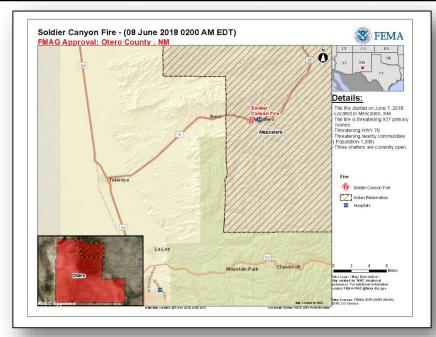

#### Soldier Canyon Fire – NM

| Fire Name                        | FMAG#/              | Acres  | Percent Evacuations |                    |                     | Fatalities |           |          |
|----------------------------------|---------------------|--------|---------------------|--------------------|---------------------|------------|-----------|----------|
| (County)                         | Approved burn       | burned | ned Contained       | (Residents)        | Threatened          | Damaged    | Destroyed | Injuries |
| Soldier Canyon<br>(Otero County) | XXXX<br>Jun 7, 2018 | 3,000  | 0%                  | Mandatory<br>(250) | 1250<br>(927 homes) | 0          | 0         | 0/0      |

#### **Current Situation**

- Fire began June 7, 2018 and is threatening communities around the areas of Mescalero, NM (pop 1,338)
- Threatening homes, commercial properties, 3 electric and water utilities, 10 commodities, a boys and girls club, 3 casinos, 1 lodge, a race track, an Indian Hospital, a watershed, and the Mescalero School
- Mandatory evacuations in effect for 250 people

#### Response

- Denton MOC at Steady State
- FMAG approved on June 7, 2018