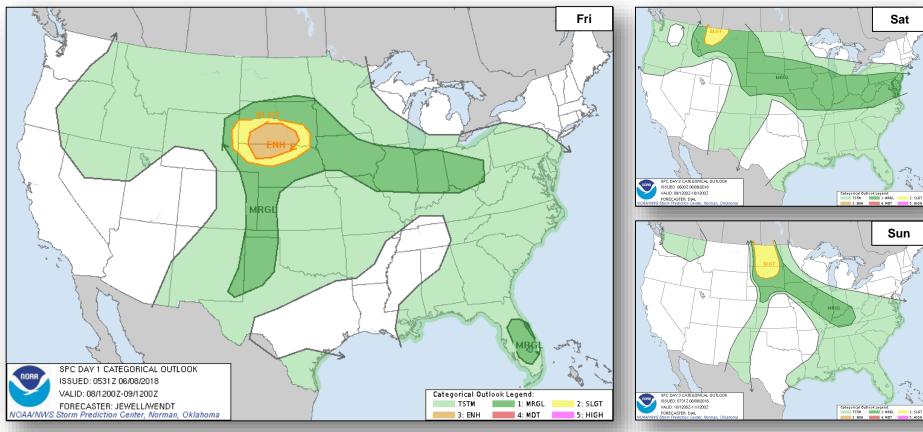

#### **Significant Weather:**

- Severe Thunderstorms possible Northern Plains to the northern Mid-Atlantic
- Elevated fire weather for portions of AZ and NM; Red Flag Warning for AZ, UT, and NV
- Space Weather:
  - o Past 24 hours: None observed
  - Next 24 hours: None predicted

#### National Weather Forecast

### Precipitation / Excessive Rainfall Forecast

Sun

#### Severe Weather Outlook

#### Fire Weather Outlook

Friday Saturday

#### Hazards Outlook – June 10-14