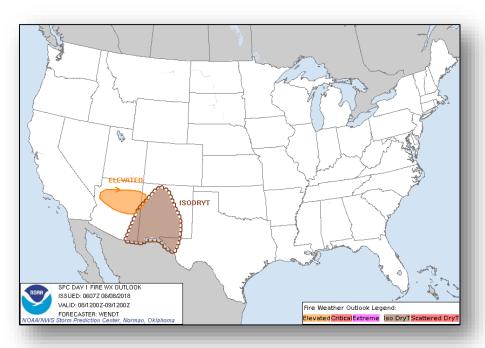

#### **Significant Weather:**

- Severe Thunderstorms possible Northern Plains to the northern Mid-Atlantic
- Elevated fire weather for portions of AZ and NM; Red Flag Warning for AZ, UT, and NV
- Space Weather:
  - o Past 24 hours: None observed
  - Next 24 hours: None predicted

#### Fire Weather Outlook

Friday Saturday