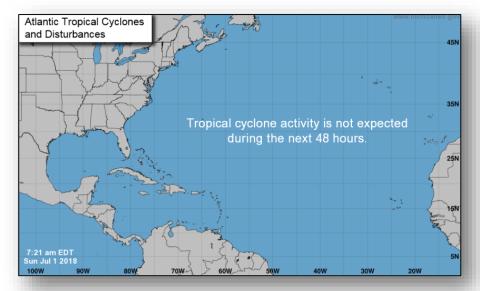

#### **Tropical Activity:**

- Atlantic No new tropical cyclones expected next five days
- Eastern Pacific Tropical Depression Emilia, Tropical Storm Fabio
- Central Pacific No tropical cyclones expected next five days
- Western Pacific No activity

### Tropical Outlook – Atlantic

48 Hour Outlook

5 Day Outlook