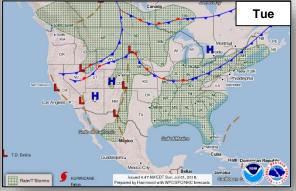

Hour Outlook

5 Day Outlook

#### Tropical Outlook – Eastern Pacific





#### Tropical Depression Emilia (Advisory #15 as of 5:00 a.m. EDT)

- Located 835 miles WSW of southern tip of Baja California
- Moving WNW at 12 mph
- Maximum sustained winds 30 mph
- Forecast to weaken to remnant low later today and to dissipate by Wednesday



#### Tropical Storm Fabio (Advisory #3 as of 5:00 a.m. EDT)

- Located 530 miles SSW of Manzanillo, Mexico
- Moving WNW at 13 mph
- Maximum sustained winds 40 mph
- Forecast to become a hurricane on Monday and be near major hurricane strength by Wednesday

No threats to the U.S. or it's territories, based on current Forecast Advisories

#### Tropical Outlook – Central Pacific







**48 Hour Outlook** 

5 Day Outlook

#### National Weather Forecast









#### Forecast Heat Index





National Heat Index



Watches, Warnings, and Advisories

#### Severe Weather Outlook





#### Precipitation / Excessive Rainfall Forecast



Sun

Mon

Tue



#### Fire Weather Outlook







Sunday Monday

### Long Range Outlooks – July 6-10





**Temperature Probability** 



Precipitation Probability

### Space Weather



|               | Space Weather<br>Activity | Geomagnetic<br>Storms | Solar<br>Radiation | Radio<br>Blackouts |
|---------------|---------------------------|-----------------------|--------------------|--------------------|
| Past 24 Hours | None                      | None                  | None               | None               |
| Next 24 Hours | None                      | None                  | None               | None