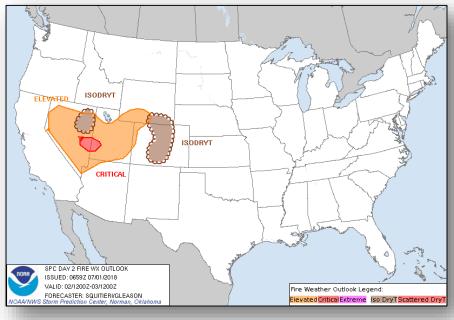

h
- Maximum sustained winds 30 mph
- Forecast to weaken to remnant low later today and to dissipate by Wednesday



#### Tropical Storm Fabio (Advisory #3 as of 5:00 a.m. EDT)

- Located 530 miles SSW of Manzanillo, Mexico
- Moving WNW at 13 mph
- Maximum sustained winds 40 mph
- Forecast to become a hurricane on Monday and be near major hurricane strength by Wednesday

No threats to the U.S. or it's territories, based on current Forecast Advisories

#### Tropical Outlook – Central Pacific







**48 Hour Outlook** 

5 Day Outlook

#### National Weather Forecast









#### Forecast Heat Index





National Heat Index



Watches, Warnings, and Advisories

#### Severe Weather Outlook





#### Precipitation / Excessive Rainfall Forecast



Sun

Mon

Tue



#### Fire Weather Outlook







Sunday Monday

### Long Range Outlooks – July 6-10





**Temperature Probability** 



Precipitation Probability

### Space Weather



|               | Space Weather<br>Activity | Geomagnetic<br>Storms | Solar<br>Radiation | Radio<br>Blackouts |
|---------------|---------------------------|-----------------------|--------------------|--------------------|
| Past 24 Hours | None                      | None                  | None               | None               |
| Next 24 Hours | None                      | None                  | None               | None               |

For further information on NOAA Space Weather Scales refer to: http://www.swpc.noaa.gov/noaa-scales-explanation





#### Chateau Fire – CO



| Fire Name           | FMAG # / Acres              |        | Percent