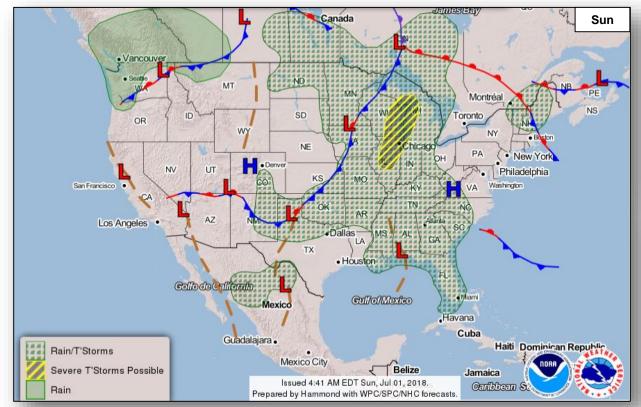

#### **Significant Weather:**

- Severe thunderstorms possible Southern/Central Plains to Upper Great Lakes; Northeast
- Flash flooding possible Central Plains to Upper Mississippi Valley
- Critical/elevated fire weather northern CA and WY
- Red Flag Warnings northern CA
- Space Weather Past 24 hours: none; next 24 hours: none

#### Precipitation / Excessive Rainfall Forecast

Sun

Mon

Tue