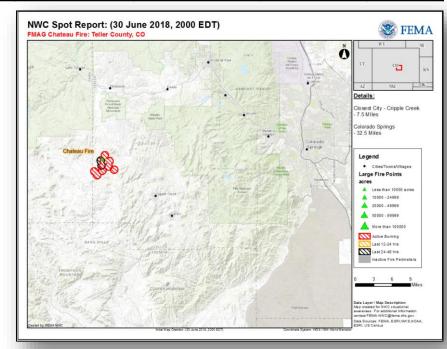

Earthquake Activity: No significant activity

**Declaration Activity:** FMAG approved – Chateau Fire, CO

#### Chateau Fire – CO

| Fire Name           | FMAG # / Acres              |        | Percent Evacuations |                    |            | Fatalities |           |          |
|---------------------|-----------------------------|--------|---------------------|--------------------|------------|------------|-----------|----------|
| (County)            | Approved                    | burned | Contained           | (Residents)        | Threatened | Damaged    | Destroyed | Injuries |
| Chateau<br>(Teller) | xxxx-FM-CO<br>June 30, 2018 | 1,425  | 0%                  | Mandatory<br>(950) | 502 homes  | Unknown    | 2 homes   | 0/0      |

#### **Current Situation**

- Fire began June 29, 2018, and is burning in and around Cripple Creek (population 1,189)
- Threatening 502 homes, infrastructure utilities, equipment, and the Fountain Creek Watershed
- Mandatory evacuations in effect for 950 people
- 2 shelters open with 29 occupants (ARC Shelter Count as of 8:00 am EDT)

#### Response

- CO EOC at Partial Activation (wildfires)
- · Region VIII at Steady State, but continues to monitor
- FMAG approved on June 30, 2018