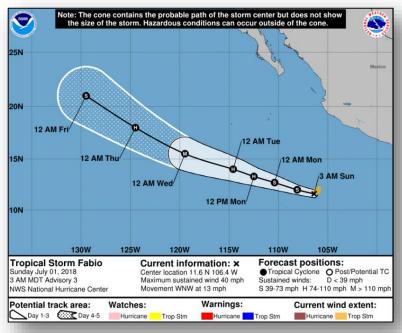

#### Tropical Outlook – Eastern Pacific

#### Tropical Storm Fabio (Advisory #3 as of 5:00 a.m. EDT)

- Located 530 miles SSW of Manzanillo, Mexico
- Moving WNW at 13 mph
- Maximum sustained winds 40 mph
- Forecast to become a hurricane on Monday and be near major hurricane strength by Wednesday

No threats to the U.S. or it's territories, based on current Forecast Advisories