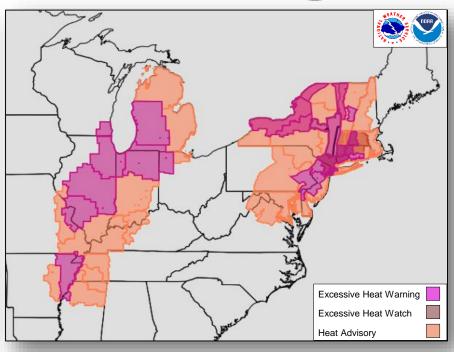

#### Forecast Heat Index

National Heat Index

Watches, Warnings, and Advisories