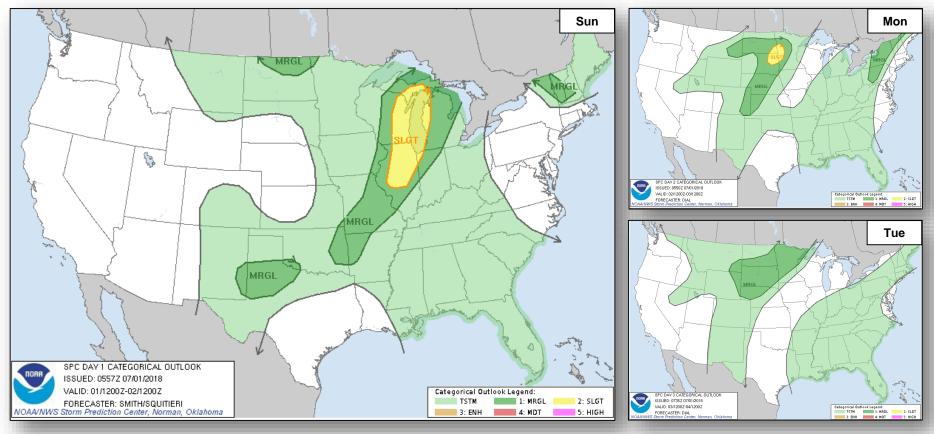

as of 5:00 a.m. EDT)

- Located 835 miles WSW of southern tip of Baja California
- Moving WNW at 12 mph
- Maximum sustained winds 30 mph
- Forecast to weaken to remnant low later today and to dissipate by Wednesday



#### Tropical Storm Fabio (Advisory #3 as of 5:00 a.m. EDT)

- Located 530 miles SSW of Manzanillo, Mexico
- Moving WNW at 13 mph
- Maximum sustained winds 40 mph
- Forecast to become a hurricane on Monday and be near major hurricane strength by Wednesday

No threats to the U.S. or it's territories, based on current Forecast Advisories

#### Tropical Outlook – Central Pacific







**48 Hour Outlook** 

5 Day Outlook

#### National Weather Forecast









#### Forecast Heat Index





National Heat Index



Watches, Warnings, and Advisories

#### Severe Weather Outlook





#### Precipitation / Excessive Rainfall Forecast



Sun

Mon

Tue



#### Fire Weather Outlook







Sunday Monday

### Long Range Outlooks – July 6-10





**Temperature Probability** 



Precipitation Probability

### Space Weather



|               | Space Weather<br>Activity | Geomagnetic<br>Storms | Solar<br>Radiation | Radio<br>Blackouts |
|---------------|---------------------------|-----------------------|--------------------|--------------------|
| Past 24 Hours | None                      | None                  | None               | None               |
| Next 24 Hours | None                      | None                  | None               | None               |

For further information on NOAA Space Weather Scales refer to: http://www.swpc.noaa.gov/noaa-scales-explanation