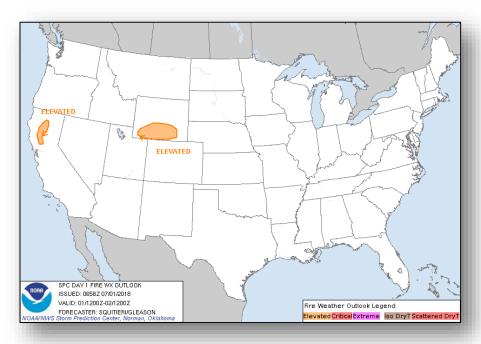

mph
- Maximum sustained winds 30 mph
- Forecast to weaken to remnant low later today and to dissipate by Wednesday



#### Tropical Storm Fabio (Advisory #3 as of 5:00 a.m. EDT)

- Located 530 miles SSW of Manzanillo, Mexico
- Moving WNW at 13 mph
- Maximum sustained winds 40 mph
- Forecast to become a hurricane on Monday and be near major hurricane strength by Wednesday

No threats to the U.S. or it's territories, based on current Forecast Advisories

#### Tropical Outlook – Central Pacific







**48 Hour Outlook** 

5 Day Outlook

#### National Weather Forecast









#### Forecast Heat Index





National Heat Index



Watches, Warnings, and Advisories

#### Severe Weather Outlook





#### Precipitation / Excessive Rainfall Forecast



Sun

Mon

Tue



#### Fire Weather Outlook







Sunday Monday

### Long Range Outlooks – July 6-10





**Temperature Probability** 



Precipitation Probability

### Space Weather



|               | Space Weather<br>Activity | Geomagnetic<br>Storms | Solar<br>Radiation | Radio<br>Blackouts |
|---------------|---------------------------|-----------------------|--------------------|--------------------|
| Past 24 Hours | None                      | None                  | None               | None               |
| Next 24 Hours | None                      | None                  | None               | None               |

For further information on NOAA Space Weather Scales refer to: http://www.swpc.noaa.gov/noaa-scales-explanation





#### Chateau Fire – CO



| Fire Name           | FMAG # / Acres              |        | Perce