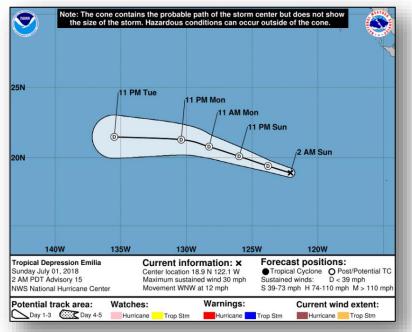

#### Tropical Outlook – Eastern Pacific

#### Tropical Depression Emilia (Advisory #15 as of 5:00 a.m. EDT)

- Located 835 miles WSW of southern tip of Baja California
- Moving WNW at 12 mph
- Maximum sustained winds 30 mph
- Forecast to weaken to remnant low later today and to dissipate by Wednesday