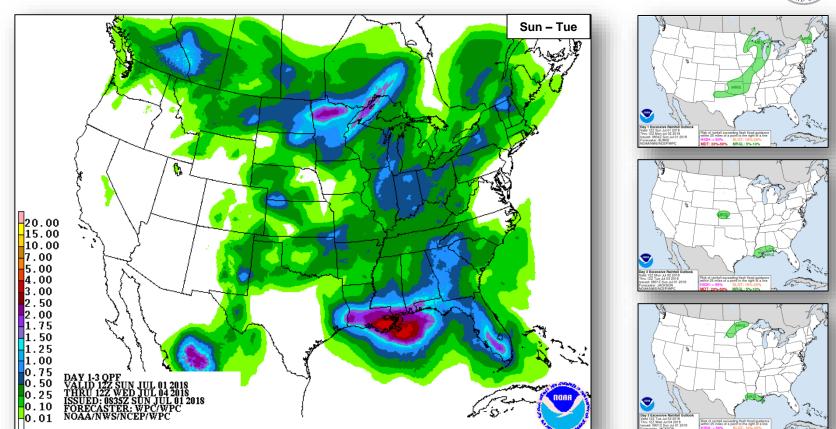

California
- Moving WNW at 12 mph
- Maximum sustained winds 30 mph
- Forecast to weaken to remnant low later today and to dissipate by Wednesday



#### Tropical Storm Fabio (Advisory #3 as of 5:00 a.m. EDT)

- Located 530 miles SSW of Manzanillo, Mexico
- Moving WNW at 13 mph
- Maximum sustained winds 40 mph
- Forecast to become a hurricane on Monday and be near major hurricane strength by Wednesday

No threats to the U.S. or it's territories, based on current Forecast Advisories

#### Tropical Outlook – Central Pacific







**48 Hour Outlook** 

5 Day Outlook

#### National Weather Forecast









#### Forecast Heat Index





National Heat Index



Watches, Warnings, and Advisories

#### Severe Weather Outlook





#### Precipitation / Excessive Rainfall Forecast



Sun

Mon

Tue



#### Fire Weather Outlook







Sunday Monday

### Long Range Outlooks – July 6-10





**Temperature Probability** 



Precipitation Probability

### Space Weather



|               | Space Weather<br>Activity | Geomagnetic<br>Storms | Solar<br>Radiation | Radio<br>Blackouts |
|---------------|---------------------------|-----------------------|--------------------|--------------------|
| Past 24 Hours | None                      | None                  | None               | None               |
| Next 24 Hours | None                      | None                  | None               | None               |

For further information on NOAA Space Weather Scales refer to: http://www.swpc.noaa.gov/noaa-scales-explanation





#### Chateau Fire – CO



| Fire Name           | FMAG # / Acre