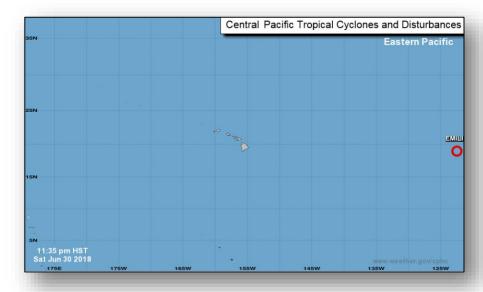

#### Tropical Outlook – Eastern Pacific

#### Tropical Depression Emilia (Advisory #15 as of 5:00 a.m. EDT)

- Located 835 miles WSW of southern tip of Baja California
- Moving WNW at 12 mph
- Maximum sustained winds 30 mph
- Forecast to weaken to remnant low later today and to dissipate by Wednesday

#### Tropical Storm Fabio (Advisory #3 as of 5:00 a.m. EDT)

- Located 530 miles SSW of Manzanillo, Mexico
- Moving WNW at 13 mph
- Maximum sustained winds 40 mph
- Forecast to become a hurricane on Monday and be near major hurricane strength by Wednesday

No threats to the U.S. or it's territories, based on current Forecast Advisories