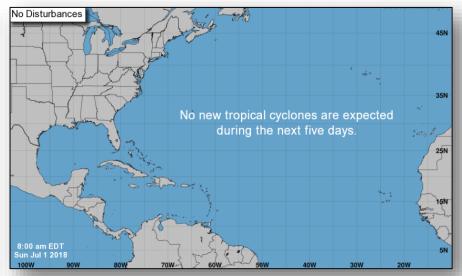

#### **Tropical Activity:**

- Atlantic No new tropical cyclones expected next five days
- Eastern Pacific Tropical Depression Emilia, Tropical Storm Fabio
- Central Pacific No tropical cyclones expected next five days
- Western Pacific No activity

### Tropical Outlook – Atlantic

48 Hour Outlook

5 Day Outlook