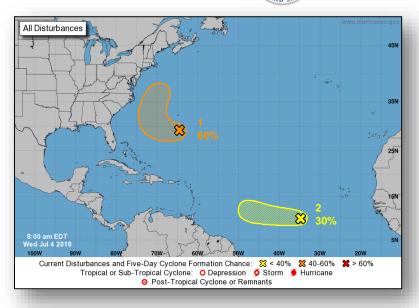

# Tropical Outlook – Atlantic

#### Disturbance 1 (as of 8:00 a.m. EDT)

- Disorganized showers and thunderstorms located a few hundred miles SE of Bermuda
- Moving generally WNW
- Environmental conditions appear conducive for some development
- Formation chance through 48 hours: Low (40%)
- Formation chance through 5 days: Medium (60%)

#### Disturbance 2 (as of 8:00 a.m. EDT)

- A tropical wave located several hundred miles WSW of the Cabo Verde Islands
- Moving W at 10-15 mph
- Formation chance through 48 hours: Low (30%)
- Formation chance through 5 days: Low (30%)