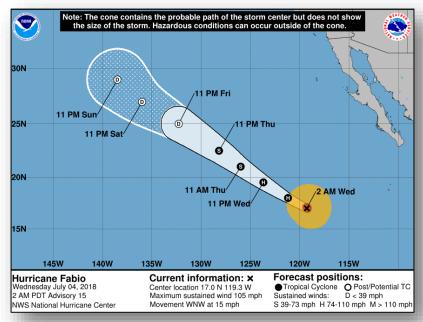

## Tropical Outlook – Eastern Pacific

#### Hurricane Fabio (CAT 2) (Advisory #15 as of 5:00 a.m. EDT)

- 735 miles SW of the southern tip of Baja California
- Moving WNW at 15 mph; maximum sustained winds 105 mph
- · Hurricane-force winds extend out 35 miles
- Steady weakening is forecast
- No threat to U.S. interests