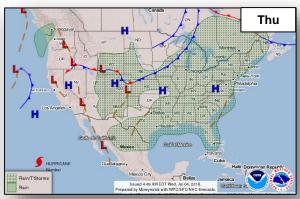

ip of Baja California
- Moving WNW at 15 mph; maximum sustained winds 105 mph
- · Hurricane-force winds extend out 35 miles
- Steady weakening is forecast
- No threat to U.S. interests



# Tropical Outlook – Central Pacific







**48 Hour Outlook** 

5 Day Outlook

# Tropical Outlook – Western Pacific



#### <u>Tropical Depression 10W</u> (Advisory #7 as of 5:00 a.m. EDT)

- 107 miles SE of Guam; 195 miles S of Saipan
- Moving WNW at 8 mph, max sustained winds at 35 mph
- Expected to pass close to Guam later tonight (EDT)
- 25-40 mph winds; 4-6 inches of rainfall
- Response:
  - All SLTT EOCs at Normal Operations
  - FEMA Region IX at Watch / Steady State, continuing to monitor
  - One FEMA LNO deployed to Saipan
  - No request for FEMA assistance



### National Weather Forecast









#### Forecast Heat Index





National Heat Index



Watches, Warnings, and Advisories

### Severe Weather Outlook



Thu

Fri



# Precipitation / Excessive Rainfall Forecast





### Fire Weather Outlook







Wednesday

Thursday

# Hazards Outlook – July 6-10





# Joint Preliminary Damage Assessments



| Region | State /  | Event                                       | IA / PA | Number o  | f Counties | Ctout End   |  |
|--------|----------|---------------------------------------------|---------|-----------|------------|-------------|--|
|        | Location | Event                                       |         | Requested | Completed  | Start – End |  |
| ı      | СТ       | Tornadoes and Severe Storms<br>May 15, 2018 | IA      | 3         | 3          | 6/11 – 6/15 |  |
|