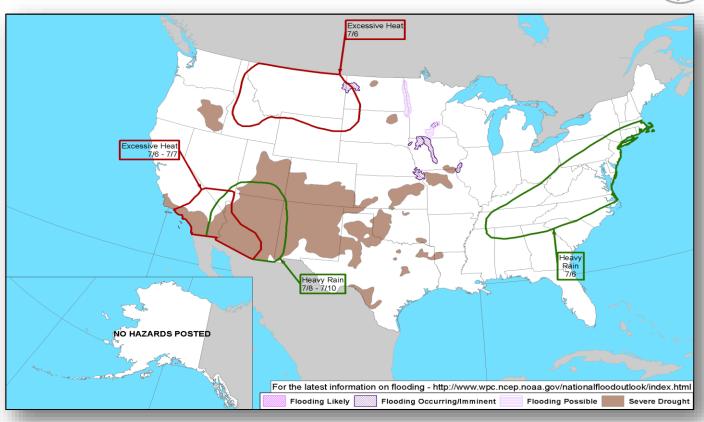

Tropical Outlook – Western Pacific



#### <u>Tropical Depression 10W</u> (Advisory #7 as of 5:00 a.m. EDT)

- 107 miles SE of Guam; 195 miles S of Saipan
- Moving WNW at 8 mph, max sustained winds at 35 mph
- Expected to pass close to Guam later tonight (EDT)
- 25-40 mph winds; 4-6 inches of rainfall
- Response:
  - All SLTT EOCs at Normal Operations
  - FEMA Region IX at Watch / Steady State, continuing to monitor
  - One FEMA LNO deployed to Saipan
  - No request for FEMA assistance



### National Weather Forecast









#### Forecast Heat Index





National Heat Index



Watches, Warnings, and Advisories

### Severe Weather Outlook



Thu

Fri



# Precipitation / Excessive Rainfall Forecast





### Fire Weather Outlook







Wednesday

Thursday

# Hazards Outlook – July 6-10





# Joint Preliminary Damage Assessments



| Region | State /  | Event                                       | IA / PA | Number o  | f Counties | Ctout End   |  |
|--------|----------|---------------------------------------------|---------|-----------|------------|-------------|--|
|        | Location | Event                                       |         | Requested | Completed  | Start – End |  |
| ı      | СТ       | Tornadoes and Severe Storms<br>May 15, 2018 | IA      | 3         | 3          | 6/11 – 6/15 |  |
|        | CI       |                                             | PA      | 3         | 2          | 6/11 – TBD  |  |

# Disaster Requests and Declarations



| Declaration Requests in Proces