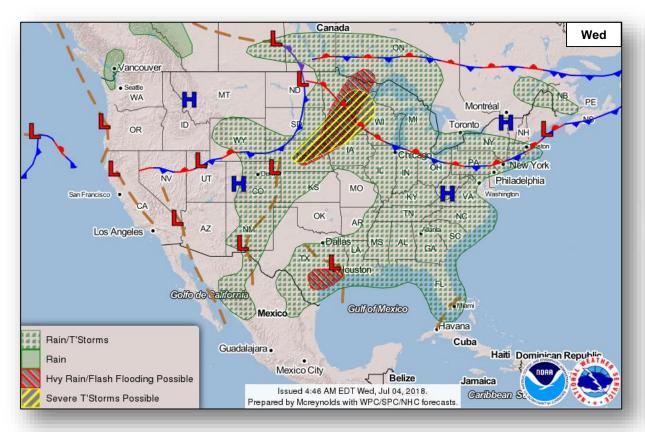

tip of Baja California
- Moving WNW at 15 mph; maximum sustained winds 105 mph
- · Hurricane-force winds extend out 35 miles
- Steady weakening is forecast
- No threat to U.S. interests



# Tropical Outlook – Central Pacific







**48 Hour Outlook** 

5 Day Outlook

# Tropical Outlook – Western Pacific



#### <u>Tropical Depression 10W</u> (Advisory #7 as of 5:00 a.m. EDT)

- 107 miles SE of Guam; 195 miles S of Saipan
- Moving WNW at 8 mph, max sustained winds at 35 mph
- Expected to pass close to Guam later tonight (EDT)
- 25-40 mph winds; 4-6 inches of rainfall
- Response:
  - All SLTT EOCs at Normal Operations
  - FEMA Region IX at Watch / Steady State, continuing to monitor
  - One FEMA LNO deployed to Saipan
  - No request for FEMA assistance



### National Weather Forecast









#### Forecast Heat Index





National Heat Index



Watches, Warnings, and Advisories

### Severe Weather Outlook



Thu

Fri



# Precipitation / Excessive Rainfall Forecast





### Fire Weather Outlook







Wednesday

Thursday

# Hazards Outlook – July 6-10





# Joint Preliminary Damage Assessments



| Region | State /  | Event                                       | IA / PA | Number o  | f Counties | Ctout End   |  |
|--------|----------|---------------------------------------------|---------|-----------|------------|-------------|--|
|        | Location | Event                                       |         | Requested | Completed  | Start – End |  |
| ı      | СТ       | Tornadoes and Severe Storms<br>May 15, 2018 | IA      | 3         | 3          | 6/11 – 6/15 |  |
|