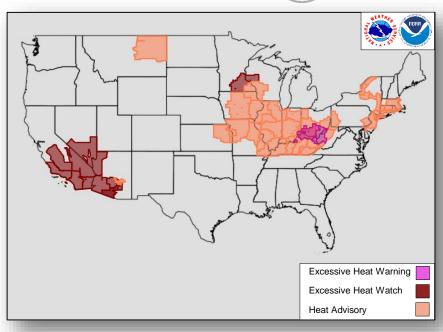

### National Weather Forecast

#### Forecast Heat Index

National Heat Index

Watches, Warnings, and Advisories