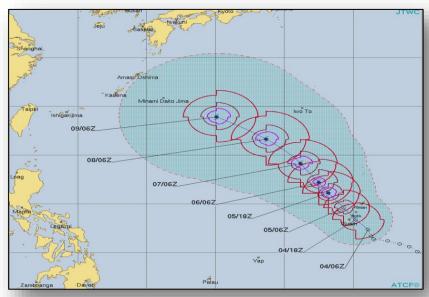

# Tropical Outlook – Western Pacific

#### <u>Tropical Depression 10W</u> (Advisory #7 as of 5:00 a.m. EDT)

- 107 miles SE of Guam; 195 miles S of Saipan
- Moving WNW at 8 mph, max sustained winds at 35 mph
- Expected to pass close to Guam later tonight (EDT)
- 25-40 mph winds; 4-6 inches of rainfall
- Response:
  - All SLTT EOCs at Normal Operations
  - FEMA Region IX at Watch / Steady State, continuing to monitor
  - One FEMA LNO deployed to Saipan
  - No request for FEMA assistance