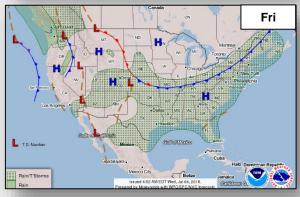

of Baja California
- Moving WNW at 15 mph; maximum sustained winds 105 mph
- · Hurricane-force winds extend out 35 miles
- Steady weakening is forecast
- No threat to U.S. interests



# Tropical Outlook – Central Pacific







**48 Hour Outlook** 

5 Day Outlook

# Tropical Outlook – Western Pacific



#### <u>Tropical Depression 10W</u> (Advisory #7 as of 5:00 a.m. EDT)

- 107 miles SE of Guam; 195 miles S of Saipan
- Moving WNW at 8 mph, max sustained winds at 35 mph
- Expected to pass close to Guam later tonight (EDT)
- 25-40 mph winds; 4-6 inches of rainfall
- Response:
  - All SLTT EOCs at Normal Operations
  - FEMA Region IX at Watch / Steady State, continuing to monitor
  - One FEMA LNO deployed to Saipan
  - No request for FEMA assistance



### National Weather Forecast









#### Forecast Heat Index





National Heat Index



Watches, Warnings, and Advisories

### Severe Weather Outlook



Thu

Fri



# Precipitation / Excessive Rainfall Forecast





### Fire Weather Outlook







Wednesday

Thursday

# Hazards Outlook – July 6-10





# Joint Preliminary Damage Assessments



| Region | State /  | Event                                       | IA / PA | Number o  | f Counties | Ctout End   |  |
|--------|----------|---------------------------------------------|---------|-----------|------------|-------------|--|
|        | Location | Event                                       |         | Requested | Completed  | Start – End |  |
| ı      | СТ       | Tornadoes and Severe Storms<br>May 15, 2018 | IA      | 3         | 3          | 6/11 – 6/15 |  |
|