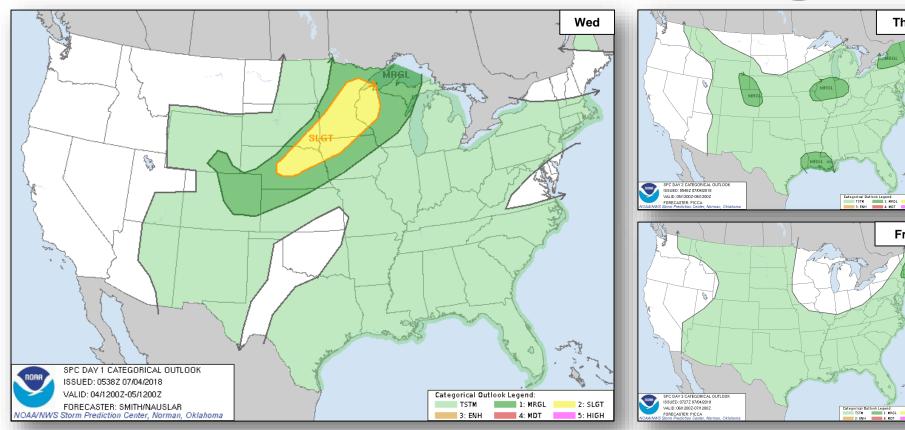

weakening is forecast
- No threat to U.S. interests



# Tropical Outlook – Central Pacific







**48 Hour Outlook** 

5 Day Outlook

# Tropical Outlook – Western Pacific



#### <u>Tropical Depression 10W</u> (Advisory #7 as of 5:00 a.m. EDT)

- 107 miles SE of Guam; 195 miles S of Saipan
- Moving WNW at 8 mph, max sustained winds at 35 mph
- Expected to pass close to Guam later tonight (EDT)
- 25-40 mph winds; 4-6 inches of rainfall
- Response:
  - All SLTT EOCs at Normal Operations
  - FEMA Region IX at Watch / Steady State, continuing to monitor
  - One FEMA LNO deployed to Saipan
  - No request for FEMA assistance



### National Weather Forecast









#### Forecast Heat Index





National Heat Index



Watches, Warnings, and Advisories

### Severe Weather Outlook



Thu

Fri



# Precipitation / Excessive Rainfall Forecast





### Fire Weather Outlook







Wednesday

Thursday

# Hazards Outlook – July 6-10





# Joint Preliminary Damage Assessments



| Region | State /  | Event                                       | IA / PA | Number o  | f Counties | Ctout End   |  |
|--------|----------|---------------------------------------------|---------|-----------|------------|-------------|--|
|        | Location | Event                                       |         | Requested | Completed  | Start – End |  |
| ı      | СТ       | Tornadoes and Severe Storms<br>May 15, 2018 | IA      | 3         | 3          | 6/11 – 6/15 |  |
|        | CI       |                                             | PA      | 3         | 2          | 6/11 – TBD  |  |

# Disaster Reque