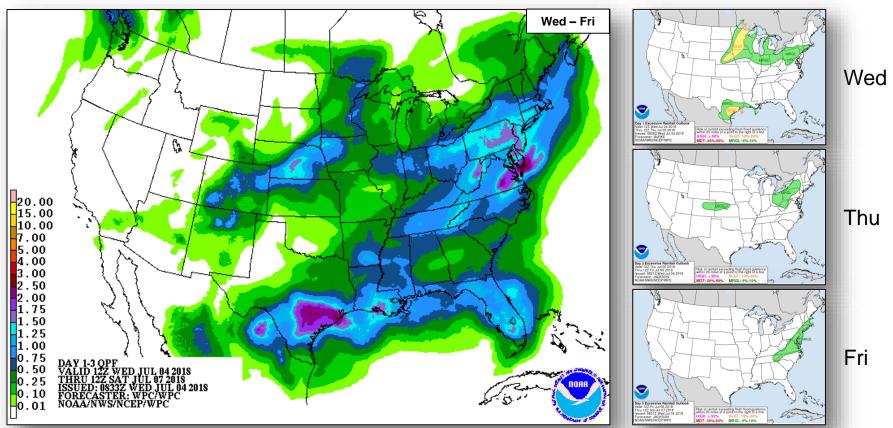

s



# Tropical Outlook – Central Pacific







**48 Hour Outlook** 

5 Day Outlook

# Tropical Outlook – Western Pacific



#### <u>Tropical Depression 10W</u> (Advisory #7 as of 5:00 a.m. EDT)

- 107 miles SE of Guam; 195 miles S of Saipan
- Moving WNW at 8 mph, max sustained winds at 35 mph
- Expected to pass close to Guam later tonight (EDT)
- 25-40 mph winds; 4-6 inches of rainfall
- Response:
  - All SLTT EOCs at Normal Operations
  - FEMA Region IX at Watch / Steady State, continuing to monitor
  - One FEMA LNO deployed to Saipan
  - No request for FEMA assistance



### National Weather Forecast









#### Forecast Heat Index





National Heat Index



Watches, Warnings, and Advisories

### Severe Weather Outlook



Thu

Fri



# Precipitation / Excessive Rainfall Forecast





### Fire Weather Outlook







Wednesday

Thursday

# Hazards Outlook – July 6-10





# Joint Preliminary Damage Assessments



| Region | State /  | Event                                       | IA / PA | Number o  | f Counties | Ctout End   |  |
|--------|----------|---------------------------------------------|---------|-----------|------------|-------------|--|
|        | Location | Event                                       |         | Requested | Completed  | Start – End |  |
| ı      | СТ       | Tornadoes and Severe Storms<br>May 15, 2018 | IA      | 3         | 3          | 6/11 – 6/15 |  |
|        | CI       |                                             | PA      | 3         | 2          | 6/11 – TBD  |  |

# Disaster Requests and Declarations



| Declaration Requests in P