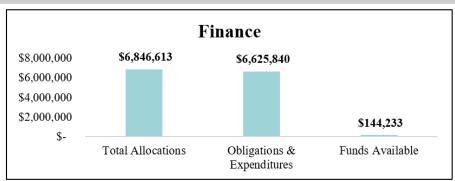

#### **Public Assistance**

| Request for Public Assist                 | ance         |
|-------------------------------------------|--------------|
| Total RPAs Received                       | 24           |
| Total Eligible RPAs                       | 24           |
| Total Ineligible / Withdrawn RPAs         | 0            |
| Total RPAs Pending Review                 | 0            |
| Recovery Scoping Meetings Completed       | 23           |
| Recovery Scoping Meetings Pending         | 1            |
| Project Worksheets                        |              |
| Projected                                 | 140          |
| PWs Formulated                            | 72           |
| PWs at CRC                                | 8            |
| PWs Obligated                             | 1            |
| 406 Mitigation                            |              |
| PWs with 406 Mitigation Proposal          | 0            |
| Total \$ 406 Mitigation Proposal          | 0            |
| Dollar Amounts                            |              |
| Current Estimate 100% (damage line items) | \$93,907,324 |
| Obligated Amount (Federal Share)          | \$755,421    |
| Applicants                                |              |
| Applicants Open:                          | 24           |
| Applicants Complete:                      | 0            |