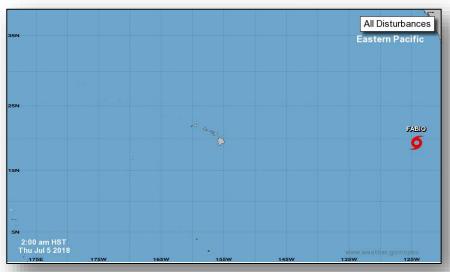

#### <u>Tropical Storm Fabio</u> (Advisory #19 as of 5:00 a.m. EDT)

- 935 miles WSW of the southern tip of Baja California
- Moving NW at 16 mph; maximum sustained winds 70 mph
- Expected to become a remnant low Friday night
- No threat to U.S. interests