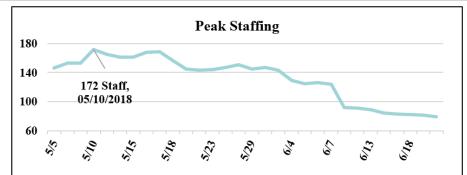

| ummary                                            | Disaster Survivor Assistance                         |                            |  |
|---------------------------------------------------|------------------------------------------------------|----------------------------|--|
| (as of COB 07/02/2018)  Total Registrations 1,561 |                                                      | 42                         |  |
| -                                                 | Survivor Interactions                                | 2,367                      |  |
| · ·                                               | Survivor Registrations                               | 174                        |  |
| 11                                                |                                                      | 11%                        |  |
| \$102,000                                         | Whole Community Referrals                            | 564                        |  |
| 645                                               | Community Locations Visited                          | 162                        |  |
| Inspections Issued 645 Inspections Complete 640   |                                                      | 162                        |  |
|                                                   | 1,561<br>1,334<br>\$689,833<br>3<br>\$102,000<br>645 | Peak Staffing (05/05/2018) |  |