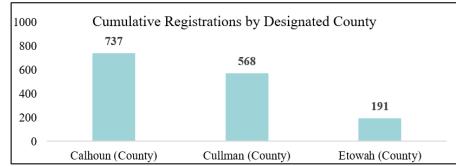

#### Overview

On April 26, 2018, a Major Disaster Declaration was approved for the State of Alabama designating Individual and Public Assistance for Calhoun, Cullman and Etowah Counties, and Public Assistance for St. Clair County.

| ummary                                            | Disaster Survivor Assistance                         |                            |  |
|---------------------------------------------------|------------------------------------------------------|----------------------------|--|
| (as of COB 07/02/2018)  Total Registrations 1,561 |                                                      | 42                         |  |
| -                                                 | Survivor Interactions                                | 2,367                      |  |
| · ·                                               | Survivor Registrations                               | 174                        |  |
| 11                                                |                                                      | 11%                        |  |
| \$102,000                                         | Whole Community Referrals                            | 564                        |  |
| 645                                               | Community Locations Visited                          | 162                        |  |
| Inspections Issued 645 Inspections Complete 640   |                                                      | 162                        |  |
|                                                   | 1,561<br>1,334<br>\$689,833<br>3<br>\$102,000<br>645 | Peak Staffing (05/05/2018) |  |