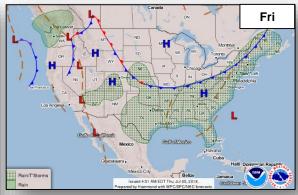

of the southern tip of Baja California
- Moving NW at 16 mph; maximum sustained winds 70 mph
- Expected to become a remnant low Friday night
- No threat to U.S. interests



# Tropical Outlook – Central Pacific







48 Hour Outlook

5 Day Outlook

## Tropical Outlook – Western Pacific



#### <u>Tropical Storm Maria</u> (Advisory #11 as of 7:00 a.m. EDT)

- 115 miles NW of Guam; 120 miles WNW of Rota
- Moving NW at 9 mph, max sustained winds at 70 mph
- Impacts: Some power outages due to broken poles; power restoration expected today
- Response:
  - o Guam / CNMI EOCs at Normal Operations
  - FEMA Region IX at Watch / Steady State, continuing to monitor
  - One FEMA LNO deployed to Saipan
  - o No request for FEMA assistance; no reported unmet needs



### National Weather Forecast









### Forecast Heat Index





National Heat Index



Watches, Warnings, and Advisories

# Precipitation / Excessive Rainfall Forecast





### Fire Weather Outlook







Thursday

Friday

# Joint Preliminary Damage Assessments



| Dogion | State /  | Event                       | IA / PA | Number o  | f Counties | Start – End |
|--------|----------|-----------------------------|---------|-----------|------------|-------------|
| Region | Location | Event                       | IA/PA   | Requested | Completed  |             |
|        | СТ       | Tornadoes and Severe Storms | IA      | 3         | 3          | 6/11 – 6/15 |
| ı      |          | May 15, 2018                | PA      | 3         | 2          | 6/11 – TBD  |

# Disaster Requests and Declarations



| Declaration Reques