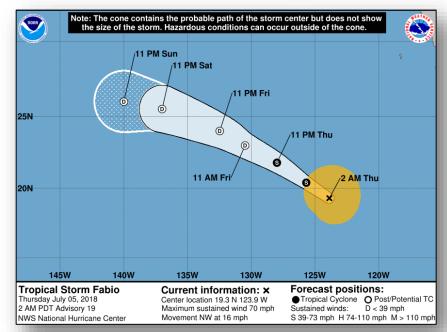

## Tropical Outlook – Eastern Pacific

#### <u>Tropical Storm Fabio</u> (Advisory #19 as of 5:00 a.m. EDT)

- 935 miles WSW of the southern tip of Baja California
- Moving NW at 16 mph; maximum sustained winds 70 mph
- Expected to become a remnant low Friday night
- No threat to U.S. interests