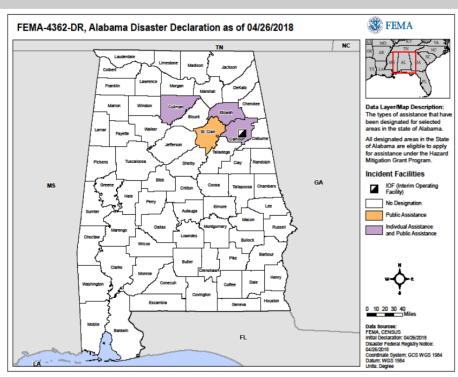

Backup Regions: VI, VIII, and IV

**Declared: 04/26/2018** 

Incident Period: 03/19/2018 to 03/20/2018

#### Overview

On April 26, 2018, a Major Disaster Declaration was approved for the State of Alabama designating Individual and Public Assistance for Calhoun, Cullman and Etowah Counties, and Public Assistance for St. Clair County.

**Declared: 04/26/2018** 

**Incident Period: 03/19/2018 to 03/20/2018** 

Declared: 04/26/2018

Incident Period: 03/19/2018 to 03/20/2018

Declared: 04/26/2018

**Incident Period: 03/19/2018 to 03/20/2018** 

#### **Finance and Staffing**

Declared: 04/26/2018

Incident Period: 03/19/2018 to 03/20/2018