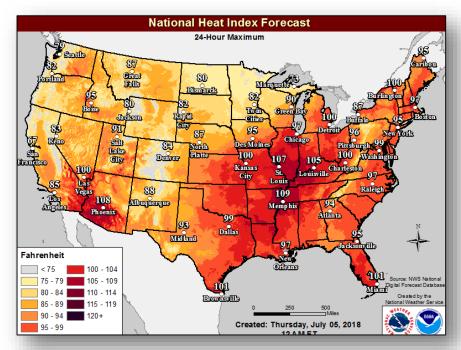

ifornia
- Moving NW at 16 mph; maximum sustained winds 70 mph
- Expected to become a remnant low Friday night
- No threat to U.S. interests



# Tropical Outlook – Central Pacific







48 Hour Outlook

5 Day Outlook

## Tropical Outlook – Western Pacific



#### <u>Tropical Storm Maria</u> (Advisory #11 as of 7:00 a.m. EDT)

- 115 miles NW of Guam; 120 miles WNW of Rota
- Moving NW at 9 mph, max sustained winds at 70 mph
- Impacts: Some power outages due to broken poles; power restoration expected today
- Response:
  - o Guam / CNMI EOCs at Normal Operations
  - FEMA Region IX at Watch / Steady State, continuing to monitor
  - One FEMA LNO deployed to Saipan
  - o No request for FEMA assistance; no reported unmet needs



### National Weather Forecast









### Forecast Heat Index





National Heat Index



Watches, Warnings, and Advisories

# Precipitation / Excessive Rainfall Forecast





### Fire Weather Outlook







Thursday

Friday

# Joint Preliminary Damage Assessments



| Dogion | State /  | Event                       | IA / PA | Number o  | f Counties | Start – End |
|--------|----------|-----------------------------|---------|-----------|------------|-------------|
| Region | Location | Event                       | IA/PA   | Requested | Completed  |             |
|        | СТ       | Tornadoes and Severe Storms | IA      | 3         | 3          | 6/11 – 6/15 |
| ı      |          | May 15, 2018                | PA      | 3         | 2          | 6/11 – TBD  |

# Disaster Requests and Declarations



| Declaration Requests in Proces