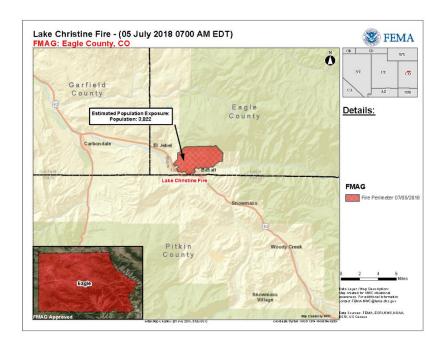

### Lake Christine Fire—CO

| Fire N         | Name             | FMAG#/                     | Acres  | Percent   | Evacuations |                    | Structures |           | Fatalities |
|----------------|------------------|----------------------------|--------|-----------|-------------|--------------------|------------|-----------|------------|
| (Cou           | inty)            | Approved                   | burned | Contained | (Residents) | Threatened         | Damaged    | Destroyed | Injuries   |
| Lake Cl<br>(Ea | hristine<br>gle) | XXXX-FM-CO<br>July 4, 2018 | 2,373  | 0%        | Mandatory   | 575<br>(500 homes) | Unknown    | Unknown   | 0/0        |

#### **Current Situation**

- Fire began July 3, 2018, and is burning in and around the town of Basalt, CO (pop 3.9k)
- One shelter open with 41 occupants (ARC Shelter Count as of 5:30 a.m. EDT)

#### Response

- CO EOC at Partial Activation and monitoring
- Region VIII at Watch / Steady State, but continues to monitor