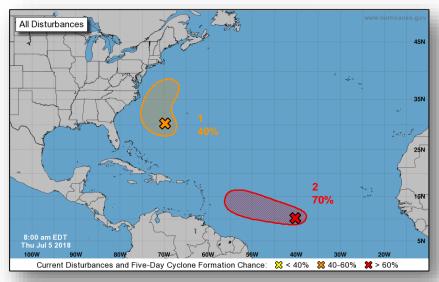

# Tropical Outlook – Atlantic

#### Disturbance 1 (as of 8:00 a.m. EDT)

- Area of thunderstorms a few hundred miles SW of Bermuda
- Some development possible before the end of the week
- · Potential for a tropical depression is diminishing
- Formation chance through 48 hours: Low (30%)
- Formation chance through 5 days: Medium (40%)

#### Disturbance 2 (as of 8:00 a.m. EDT)

- A tropical wave between the Cabo Verde Islands and the Lesser Antilles
- Moving WNW at 15-20 mph
- Well organized; a tropical depression could form at any time
- In a few days, upper-level winds are forecast to become unfavorable, and the system is expected to degenerate into a trough of low pressure before it reaches the Lesser Antilles
- Formation chance through 48 hours: High (70%)
- Formation chance through 5 days: High (70%)