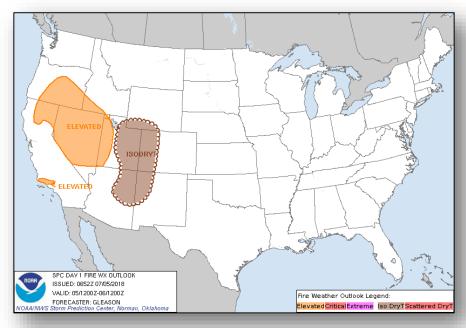

# Tropical Outlook – Central Pacific







48 Hour Outlook

5 Day Outlook

## Tropical Outlook – Western Pacific



#### <u>Tropical Storm Maria</u> (Advisory #11 as of 7:00 a.m. EDT)

- 115 miles NW of Guam; 120 miles WNW of Rota
- Moving NW at 9 mph, max sustained winds at 70 mph
- Impacts: Some power outages due to broken poles; power restoration expected today
- Response:
  - o Guam / CNMI EOCs at Normal Operations
  - FEMA Region IX at Watch / Steady State, continuing to monitor
  - One FEMA LNO deployed to Saipan
  - o No request for FEMA assistance; no reported unmet needs



### National Weather Forecast









### Forecast Heat Index





National Heat Index



Watches, Warnings, and Advisories

# Precipitation / Excessive Rainfall Forecast





### Fire Weather Outlook







Thursday

Friday

# Joint Preliminary Damage Assessments



| Dogion | State /  | Event                       | IA / PA | Number o  | f Counties | Start – End |
|--------|----------|-----------------------------|---------|-----------|------------|-------------|
| Region | Location | Event                       | IA/PA   | Requested | Completed  |             |
|        | СТ       | Tornadoes and Severe Storms | IA      | 3         | 3          | 6/11 – 6/15 |
| ı      |          | May 15, 2018                | PA      | 3         | 2          | 6/11 – TBD  |

# Disaster Requests and Declarations



| Declaration Requests in Proces                                                                                                      | Requests<br>APPROVED<br>(since last report) | Requests