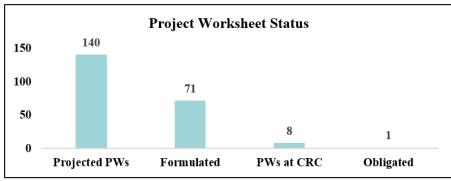

#### **Public Assistance**

| Request for Public Assist                 | ance         |
|-------------------------------------------|--------------|
| Total RPAs Received                       | 24           |
| Total Eligible RPAs                       | 24           |
| Total Ineligible / Withdrawn RPAs         | 0            |
| Total RPAs Pending Review                 | 0            |
| Recovery Scoping Meetings Completed       | 23           |
| Recovery Scoping Meetings Pending         | 1            |
| Project Worksheets                        |              |
| Projected                                 | 140          |
| PWs Formulated                            | 72           |
| PWs at CRC                                | 8            |
| PWs Obligated                             | 1            |
| 406 Mitigation                            |              |
| PWs with 406 Mitigation Proposal          | 0            |
| Total \$ 406 Mitigation Proposal          | 0            |
| Dollar Amounts                            |              |
| Current Estimate 100% (damage line items) | \$93,907,324 |
| Obligated Amount (Federal Share)          | \$755,421    |
| Applicants                                |              |
| Applicants Open:                          | 24           |
| Applicants Complete:                      | 0            |