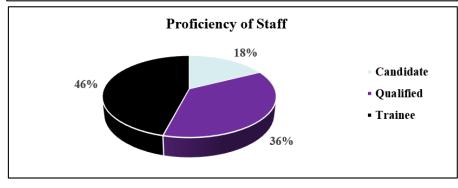

| ummary                                            | Disaster Survivor Assistance                         |                            |  |
|---------------------------------------------------|------------------------------------------------------|----------------------------|--|
| (as of COB 07/02/2018)  Total Registrations 1,561 |                                                      | 42                         |  |
| -                                                 | Survivor Interactions                                | 2,367                      |  |
| · ·                                               | Survivor Registrations                               | 174                        |  |
| 11                                                |                                                      | 11%                        |  |
| \$102,000                                         | Whole Community Referrals                            | 564                        |  |
| 645                                               | Community Locations Visited                          | 162                        |  |
| Inspections Issued 645 Inspections Complete 640   |                                                      | 162                        |  |
|                                                   | 1,561<br>1,334<br>\$689,833<br>3<br>\$102,000<br>645 | Peak Staffing (05/05/2018) |  |