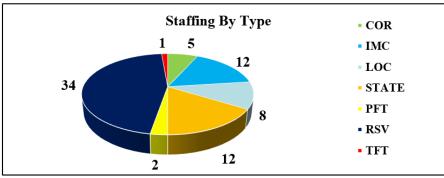

| ummary                                            | Disaster Survivor Assistance                         |                            |  |
|---------------------------------------------------|------------------------------------------------------|----------------------------|--|
| (as of COB 07/02/2018)  Total Registrations 1,561 |                                                      | 42                         |  |
| -                                                 | Survivor Interactions                                | 2,367                      |  |
| · ·                                               | Survivor Registrations                               | 174                        |  |
| 11                                                |                                                      | 11%                        |  |
| \$102,000                                         | Whole Community Referrals                            | 564                        |  |
| 645                                               | Community Locations Visited                          | 162                        |  |
| Inspections Issued 645 Inspections Complete 640   |                                                      | 162                        |  |
|                                                   | 1,561<br>1,334<br>\$689,833<br>3<br>\$102,000<br>645 | Peak Staffing (05/05/2018) |  |