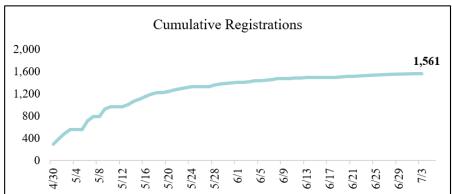

| ummary                                            | Disaster Survivor Assistance                         |                            |  |
|---------------------------------------------------|------------------------------------------------------|----------------------------|--|
| (as of COB 07/02/2018)  Total Registrations 1,561 |                                                      | 42                         |  |
| -                                                 | Survivor Interactions                                | 2,367                      |  |
| · ·                                               | Survivor Registrations                               | 174                        |  |
| 11                                                |                                                      | 11%                        |  |
| \$102,000                                         | Whole Community Referrals                            | 564                        |  |
| 645                                               | Community Locations Visited                          | 162                        |  |
| Inspections Issued 645 Inspections Complete 640   |                                                      | 162                        |  |
|                                                   | 1,561<br>1,334<br>\$689,833<br>3<br>\$102,000<br>645 | Peak Staffing (05/05/2018) |  |