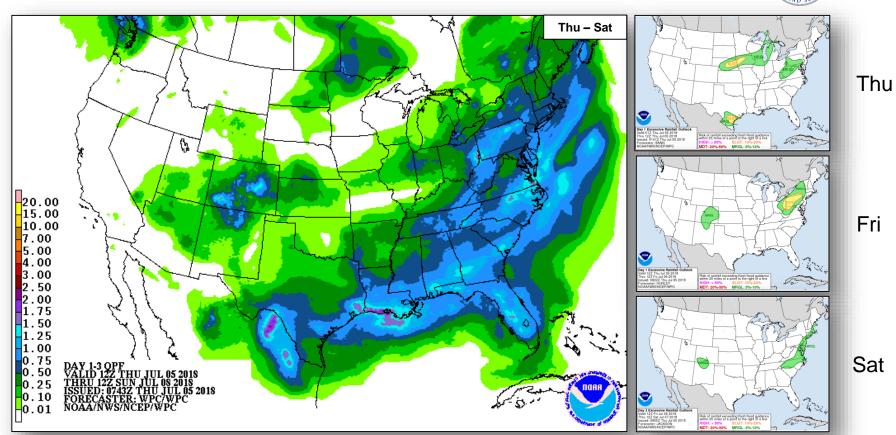

# Precipitation / Excessive Rainfall Forecast

### Fire Weather Outlook

Thursday

Friday