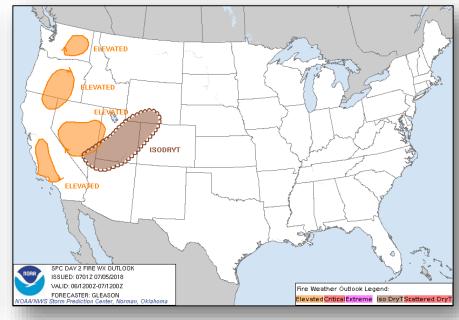

# Tropical Outlook – Central Pacific







48 Hour Outlook

5 Day Outlook

## Tropical Outlook – Western Pacific



#### <u>Tropical Storm Maria</u> (Advisory #11 as of 7:00 a.m. EDT)

- 115 miles NW of Guam; 120 miles WNW of Rota
- Moving NW at 9 mph, max sustained winds at 70 mph
- Impacts: Some power outages due to broken poles; power restoration expected today
- Response:
  - o Guam / CNMI EOCs at Normal Operations
  - FEMA Region IX at Watch / Steady State, continuing to monitor
  - One FEMA LNO deployed to Saipan
  - o No request for FEMA assistance; no reported unmet needs



### National Weather Forecast









### Forecast Heat Index





National Heat Index



Watches, Warnings, and Advisories

# Precipitation / Excessive Rainfall Forecast





### Fire Weather Outlook







Thursday

Friday

# Joint Preliminary Damage Assessments



| Dogion | State /  | Event                       | IA / PA | Number o  | f Counties | Start – End |
|--------|----------|-----------------------------|---------|-----------|------------|-------------|
| Region | Location | Event                       | IA/PA   | Requested | Completed  |             |
|        | СТ       | Tornadoes and Severe Storms | IA      | 3         | 3          | 6/11 – 6/15 |
| ı      |          | May 15, 2018                | PA      | 3         | 2          | 6/11 – TBD  |

# Disaster Requests and Declarations



| Declaration Requests in Proces                                                                                                      | Requests<br>APPROVED<br>(since last report) | Requests D