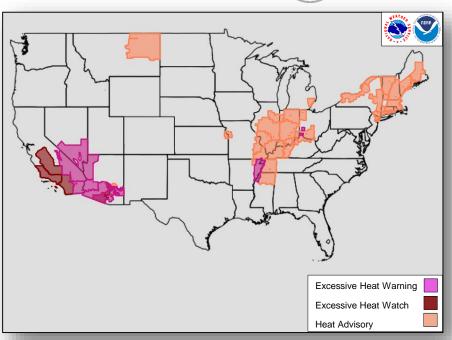

16 mph; maximum sustained winds 70 mph
- Expected to become a remnant low Friday night
- No threat to U.S. interests



# Tropical Outlook – Central Pacific







48 Hour Outlook

5 Day Outlook

## Tropical Outlook – Western Pacific



#### <u>Tropical Storm Maria</u> (Advisory #11 as of 7:00 a.m. EDT)

- 115 miles NW of Guam; 120 miles WNW of Rota
- Moving NW at 9 mph, max sustained winds at 70 mph
- Impacts: Some power outages due to broken poles; power restoration expected today
- Response:
  - o Guam / CNMI EOCs at Normal Operations
  - FEMA Region IX at Watch / Steady State, continuing to monitor
  - One FEMA LNO deployed to Saipan
  - o No request for FEMA assistance; no reported unmet needs



### National Weather Forecast









### Forecast Heat Index





National Heat Index



Watches, Warnings, and Advisories

# Precipitation / Excessive Rainfall Forecast





### Fire Weather Outlook







Thursday

Friday

# Joint Preliminary Damage Assessments



| Dogion | State /  | Event                       | IA / PA | Number o  | f Counties | Start – End |
|--------|----------|-----------------------------|---------|-----------|------------|-------------|
| Region | Location | Event                       | IA/PA   | Requested | Completed  |             |
|        | СТ       | Tornadoes and Severe Storms | IA      | 3         | 3          | 6/11 – 6/15 |
| ı      |          | May 15, 2018                | PA      | 3         | 2          | 6/11 – TBD  |

# Disaster Requests and Declarations



| Declaration Requests in Proces