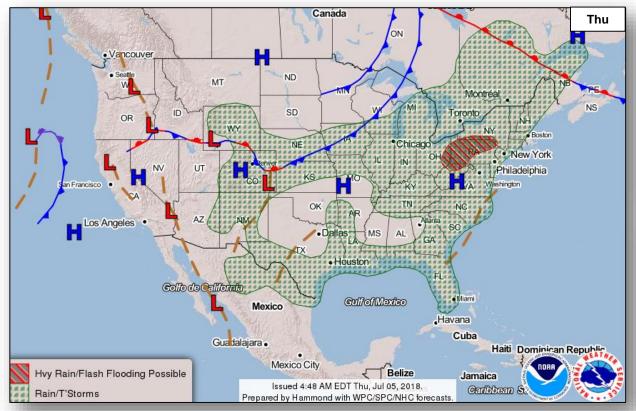

W of the southern tip of Baja California
- Moving NW at 16 mph; maximum sustained winds 70 mph
- Expected to become a remnant low Friday night
- No threat to U.S. interests



# Tropical Outlook – Central Pacific







48 Hour Outlook

5 Day Outlook

## Tropical Outlook – Western Pacific



#### <u>Tropical Storm Maria</u> (Advisory #11 as of 7:00 a.m. EDT)

- 115 miles NW of Guam; 120 miles WNW of Rota
- Moving NW at 9 mph, max sustained winds at 70 mph
- Impacts: Some power outages due to broken poles; power restoration expected today
- Response:
  - o Guam / CNMI EOCs at Normal Operations
  - FEMA Region IX at Watch / Steady State, continuing to monitor
  - One FEMA LNO deployed to Saipan
  - o No request for FEMA assistance; no reported unmet needs



### National Weather Forecast









### Forecast Heat Index





National Heat Index



Watches, Warnings, and Advisories

# Precipitation / Excessive Rainfall Forecast





### Fire Weather Outlook







Thursday

Friday

# Joint Preliminary Damage Assessments



| Dogion | State /  | Event                       | IA / PA | Number o  | f Counties | Start – End |
|--------|----------|-----------------------------|---------|-----------|------------|-------------|
| Region | Location | Event                       | IA/PA   | Requested | Completed  |             |
|        | СТ       | Tornadoes and Severe Storms | IA      | 3         | 3          | 6/11 – 6/15 |
| ı      |          | May 15, 2018                | PA      | 3         | 2          | 6/11 – TBD  |

# Disaster Requests and Declarations



| Declaration Requ