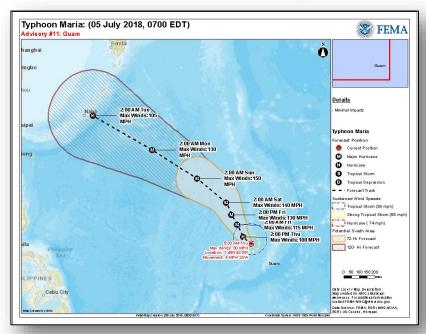

#### <u>Tropical Storm Maria</u> (Advisory #11 as of 7:00 a.m. EDT)

- 115 miles NW of Guam; 120 miles WNW of Rota
- Moving NW at 9 mph, max sustained winds at 70 mph
- Impacts: Some power outages due to broken poles; power restoration expected today
- Response:
  - o Guam / CNMI EOCs at Normal Operations
  - FEMA Region IX at Watch / Steady State, continuing to monitor
  - One FEMA LNO deployed to Saipan
  - o No request for FEMA assistance; no reported unmet needs