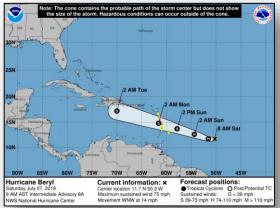

## Hurricane Beryl

### Hurricane Beryl (CAT 1) (Advisory #8A as of 8:00 a.m. EDT)

- Located 780 miles ESE of the Lesser Antilles
- Moving WNW at 14 mph
- On the forecast track, the center will approach the Lesser Antilles over the weekend and cross the island chain late Sunday or Monday
- Maximum sustained winds 75 mph
- Beryl may be downgraded to a tropical storm later this morning but short term changes in intensity, up or down, could continue to occur over the next day or two; Beryl could still be near hurricane strength as it nears Lesser Antilles
- Weakening expected once it reaches eastern Caribbean Sea on Monday
- System may not degenerate into an open trough until it reaches vicinity of Hispaniola and central Caribbean Sea on Tuesday or Wednesday
- Hurricane force winds extend 10 miles; tropical storm force winds extend 35 miles

### Preparation / Response

- PR EOC will go to Partial Activation at 10 am tomorrow and will fully activate at 2 pm
- FEMA Region II activated to Enhanced Watch (8:00 a.m.-8:00 p.m. EDT)
- FEMA Region II IMAT deploying to St. Croix, USVI today
- FEMA NWC Enhanced Watch has been rostered