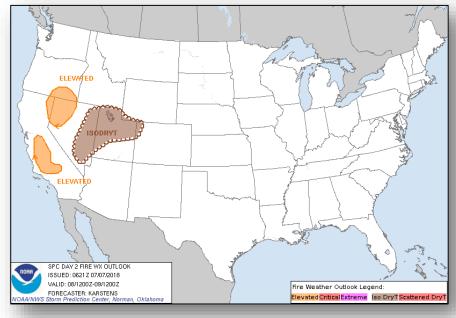

### **Significant Weather:**

- Critical and elevated fire weather CA, NV and OR
- Isolated dry thunderstorms NV, UT, CO and WY
- Red Flag Warnings CA, NV and UT

## Fire Weather Outlook

Saturday

Sunday