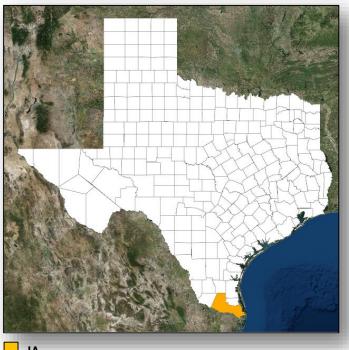

## Declaration Approved

### *FEMA-4377-DR-TX*

- On July 6, 2018 Major Disaster Declaration was approved for the State of Texas
- For severe storms and flooding that occurred on June 19, 2018 and continuing
- Provides:
  - Individual Assistance for 2 counties
  - Hazard Mitigation statewide
- FCO is Jerry S. Thomas