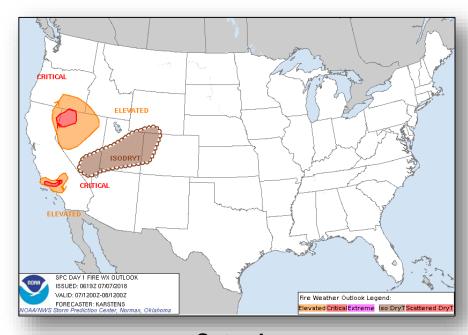

### **Significant Weather:**

- Critical and elevated fire weather CA, NV and OR
- Isolated dry thunderstorms NV, UT, CO and WY
- Red Flag Warnings CA, NV and UT

## Fire Weather Outlook

Saturday

Sunday