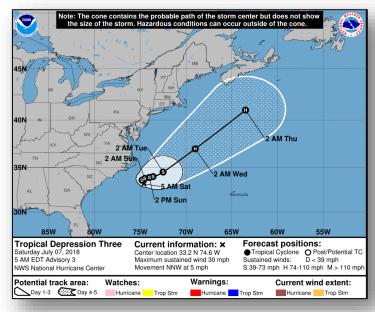

## Tropical Outlook – Atlantic

### <u>Tropical Depression Three</u> (Advisory #3 as of 5:00 a.m. EDT)

- Located 145 miles SSE of Cape Hatteras, NC
- Moving NNW at 5 mph
- Maximum sustained winds 30 mph
- Gradual strengthening forecast during next few days
- Expected to become tropical storm by Sunday
- No coastal watches or warnings in effect