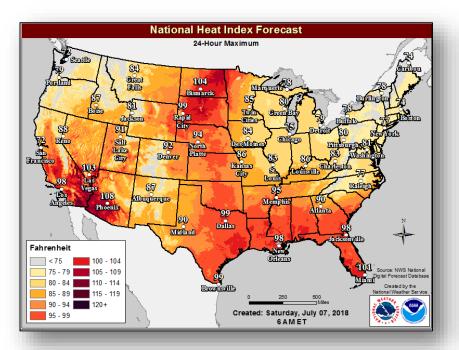

| Cumulative<br>Denied FMAGs FYTD            |  |  |  |  |
| 2018           | 27                  | 3                | 7.3                 | 354, 126                                   | 4                                          |  |  |  |  |
| Fiscal Year    | Total Previous FY   | Yearly Average** |                     | Total Acres Burned<br>Previous Fiscal Year | Total Denied FMAGs<br>Previous Fiscal Year |  |  |  |  |
| 2017           | 60                  | 37               | 7.7                 | 870,016                                    | 16                                         |  |  |  |  |

<sup>\*</sup> Reflects the three year average for current month

<sup>\*\*</sup> Reflects three year total average

## National Weather Forecast









### Forecast Heat Index







National Heat Index

Watches, Warnings, and Advisories

## Severe Weather Outlook







## Precipitation / Excessive Rainfall Forecast







Sat

Sun

Mon

## Fire Weather Outlook







Saturday

Sunday

## Hazards Outlook – July 9-13





## Space Weather



|               | Space Weather Activity | Geomagnetic<br>Storms | Solar<br>Radiation | Radio<br>Blackouts |
|---------------|------------------------|-----------------------|--------------------|--------------------|
| Past 24 Hours | None                   | None                  | None               | None               |
| Next 24 Hours | None                   | None                  | None               | None               |

For further information on NOAA Space Weather Scales refer to: http://www.swpc.noaa.gov/noaa-sca