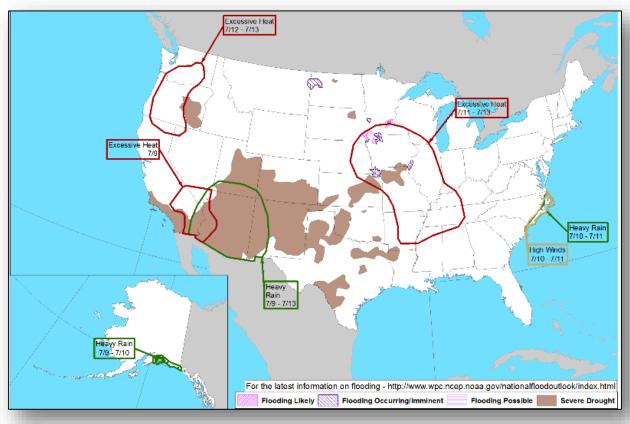

## Hazards Outlook – July 9-13

### **Significant Weather:**

- Critical and elevated fire weather CA, NV and OR
- Isolated dry thunderstorms NV, UT, CO and WY
- Red Flag Warnings CA, NV and UT

### **Declaration Activity:**

- Major Disaster Declaration approved Texas
- Amendment No. 1 to FEMA-4357-DR-AS
- FMAGs approved West Fire and Holiday fires, California