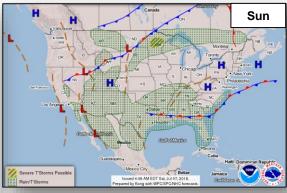

ative<br>Acres Burned FYTD            | Cumulative<br>Denied FMAGs FYTD            |  |  |  |  |
| 2018           | 27                  | 3                | 7.3                 | 354, 126                                   | 4                                          |  |  |  |  |
| Fiscal Year    | Total Previous FY   | Yearly Average** |                     | Total Acres Burned<br>Previous Fiscal Year | Total Denied FMAGs<br>Previous Fiscal Year |  |  |  |  |
| 2017           | 60                  | 37               | 7.7                 | 870,016                                    | 16                                         |  |  |  |  |

<sup>\*</sup> Reflects the three year average for current month

<sup>\*\*</sup> Reflects three year total average

## National Weather Forecast









### Forecast Heat Index







National Heat Index

Watches, Warnings, and Advisories

## Severe Weather Outlook







## Precipitation / Excessive Rainfall Forecast







Sat

Sun

Mon

## Fire Weather Outlook







Saturday

Sunday

## Hazards Outlook – July 9-13





## Space Weather



|               | Space Weather Activity | Geomagnetic<br>Storms | Solar<br>Radiation | Radio<br>Blackouts |
|---------------|------------------------|-----------------------|--------------------|--------------------|
| Past 24 Hours | None                   | None                  | None               | None               |
| Next 24 Hours | None                   | None                  | None               | None               |

For further information on NOAA Space Weather Scales refer to: ht