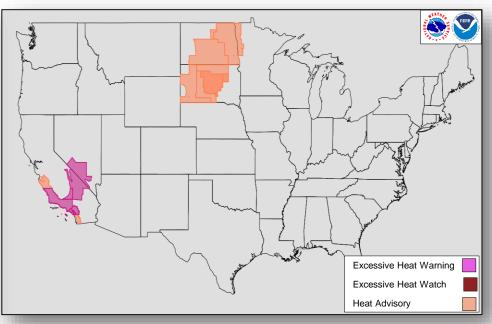

| Cumulative<br>Denied FMAGs FYTD            |  |  |  |  |
| 2018           | 27                  | 3                | 7.3                 | 354, 126                                   | 4                                          |  |  |  |  |
| Fiscal Year    | Total Previous FY   | Yearly Average** |                     | Total Acres Burned<br>Previous Fiscal Year | Total Denied FMAGs<br>Previous Fiscal Year |  |  |  |  |
| 2017           | 60                  | 37               | 7.7                 | 870,016                                    | 16                                         |  |  |  |  |

<sup>\*</sup> Reflects the three year average for current month

<sup>\*\*</sup> Reflects three year total average

## National Weather Forecast









### Forecast Heat Index







National Heat Index

Watches, Warnings, and Advisories

## Severe Weather Outlook







## Precipitation / Excessive Rainfall Forecast







Sat

Sun

Mon

## Fire Weather Outlook







Saturday

Sunday

## Hazards Outlook – July 9-13





## Space Weather



|               | Space Weather Activity | Geomagnetic<br>Storms | Solar<br>Radiation | Radio<br>Blackouts |
|---------------|------------------------|-----------------------|--------------------|--------------------|
| Past 24 Hours | None                   | None                  | None               | None               |
| Next 24 Hours | None                   | None                  | None               | None               |

For further information on NOAA Space Weather Scales refer to: http://www.swpc.noaa.gov/noaa-scale