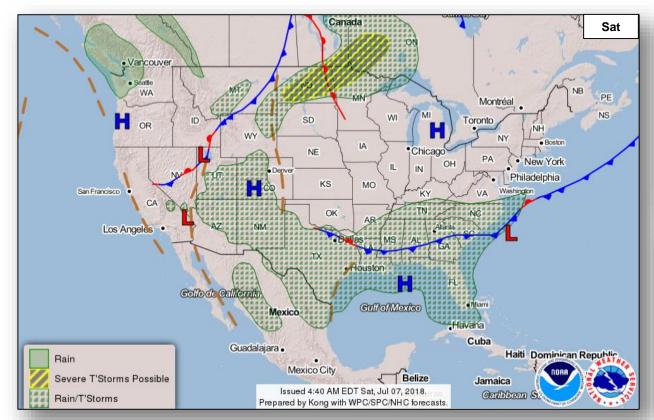

ulative<br>Acres Burned FYTD            | Cumulative<br>Denied FMAGs FYTD            |  |  |  |  |
| 2018           | 27                  | 3                | 7.3                 | 354, 126                                   | 4                                          |  |  |  |  |
| Fiscal Year    | Total Previous FY   | Yearly Average** |                     | Total Acres Burned<br>Previous Fiscal Year | Total Denied FMAGs<br>Previous Fiscal Year |  |  |  |  |
| 2017           | 60                  | 37               | 7.7                 | 870,016                                    | 16                                         |  |  |  |  |

<sup>\*</sup> Reflects the three year average for current month

<sup>\*\*</sup> Reflects three year total average

## National Weather Forecast









### Forecast Heat Index







National Heat Index

Watches, Warnings, and Advisories

## Severe Weather Outlook







## Precipitation / Excessive Rainfall Forecast







Sat

Sun

Mon

## Fire Weather Outlook







Saturday

Sunday

## Hazards Outlook – July 9-13





## Space Weather



|               | Space Weather Activity | Geomagnetic<br>Storms | Solar<br>Radiation | Radio<br>Blackouts |
|---------------|------------------------|-----------------------|--------------------|--------------------|
| Past 24 Hours | None                   | None                  | None               | None               |
| Next 24 Hours | None                   | None                  | None               | None               |

For further information on NOAA Space Weather Scales refer to: