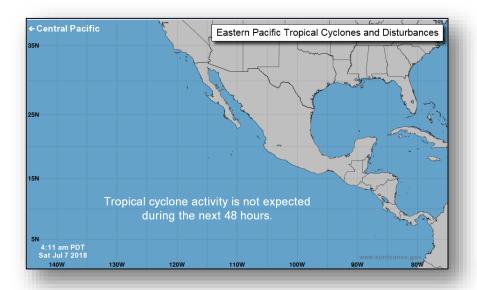

Sea on Tuesday or Wednesday
- Hurricane force winds extend 10 miles; tropical storm force winds extend 35 miles

### Preparation / Response

- PR EOC will go to Partial Activation at 10 am tomorrow and will fully activate at 2 pm
- FEMA Region II activated to Enhanced Watch (8:00 a.m.-8:00 p.m. EDT)
- FEMA Region II IMAT deploying to St. Croix, USVI today
- FEMA NWC Enhanced Watch has been rostered





## Tropical Outlook – Atlantic

### <u>Tropical Depression Three</u> (Advisory #3 as of 5:00 a.m. EDT)

- Located 145 miles SSE of Cape Hatteras, NC
- Moving NNW at 5 mph
- Maximum sustained winds 30 mph
- Gradual strengthening forecast during next few days
- Expected to become tropical storm by Sunday
- No coastal watches or warnings in effect





## Tropical Outlook – Eastern Pacific







## Tropical Outlook – Central Pacific







**48 Hour Outlook** 

5 Day Outlook

### West Fire – CA



| Fire Name                       | FMAG#/                     | Acres  | Percent   | Evacuations                 |                 | Fatalities |           |          |
|---------------------------------|----------------------------|--------|-----------|-----------------------------|-----------------|------------|-----------|----------|
| (County)                        | Approved                   | burned | Contained | (Residents)                 | Threatened      | Damaged    | Destroyed | Injuries |
| West Fire<br>(San Diego County) | XXXX-FM-CA<br>July 6, 2018 | 210    | 0%        | Mandatory<br>(1,000 people) | 480 (455 homes) | 0          | 0         | 0/0      |

### **Curre