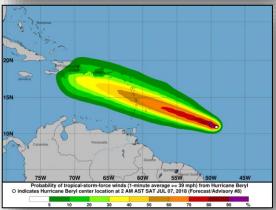

## Hurricane Beryl

### Hurricane Beryl (CAT 1) (Advisory #8A as of 8:00 a.m. EDT)

- Located 780 miles ESE of the Lesser Antilles
- Moving WNW at 14 mph
- On the forecast track, the center will approach the Lesser Antilles over the weekend and cross the island chain late Sunday or Monday
- Maximum sustained winds 75 mph
- Beryl may be downgraded to a tropical storm later this morning but short term changes in intensity, up or down, could continue to occur over the next day or two; Beryl could still be near hurricane strength as it nears Lesser Antilles
- Weakening expected once it reaches eastern Caribbean Sea on Monday
- System may not degenerate into an open trough until it reaches vicinity of Hispaniola and central Caribbean Sea on Tuesday or Wednesday
- Hurricane force winds extend 10 miles; tropical storm force winds extend 35 miles