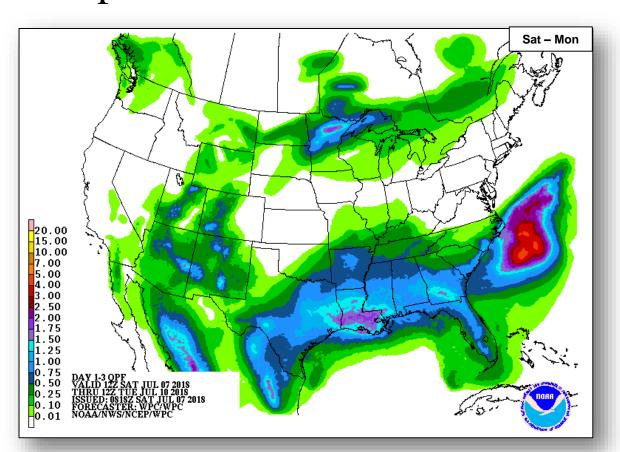

| 354, 126                                   | 4                                          |  |  |  |  |
| Fiscal Year    | Total Previous FY   | Yearly Average** |                     | Total Acres Burned<br>Previous Fiscal Year | Total Denied FMAGs<br>Previous Fiscal Year |  |  |  |  |
| 2017           | 60                  | 37               | 7.7                 | 870,016                                    | 16                                         |  |  |  |  |

<sup>\*</sup> Reflects the three year average for current month

<sup>\*\*</sup> Reflects three year total average

## National Weather Forecast









### Forecast Heat Index







National Heat Index

Watches, Warnings, and Advisories

## Severe Weather Outlook







## Precipitation / Excessive Rainfall Forecast







Sat

Sun

Mon

## Fire Weather Outlook







Saturday

Sunday

## Hazards Outlook – July 9-13





## Space Weather



|               | Space Weather Activity | Geomagnetic<br>Storms | Solar<br>Radiation | Radio<br>Blackouts |
|---------------|------------------------|-----------------------|--------------------|--------------------|
| Past 24 Hours | None                   | None                  | None               | None               |
| Next 24 Hours | None                   | None                  | None               | None               |

For further information on NOAA Space Weather Scales refer to: http://www.swpc.noaa.gov/noaa-scales-explanation





## Joint Preliminary Damage Assessments



| Dogion          | State / | Event                       | IA / PA | Number o