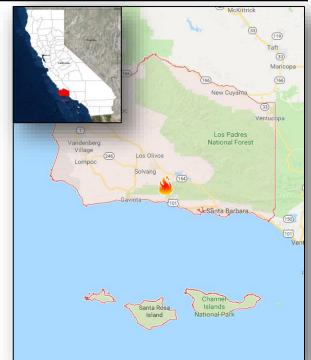

## Holiday Fire – CA

| Fire Name                              | FMAG#/                     | Acres  | Percent   | Evacuations                 |             | Fatalities |           |          |
|----------------------------------------|----------------------------|--------|-----------|-----------------------------|-------------|------------|-----------|----------|
| (County)                               | Approved                   | burned | Contained | (Residents)                 | Threatened  | Damaged    | Destroyed | Injuries |
| Holiday Fire<br>(Santa Barbara County) | XXXX-FM-CA<br>July 7, 2018 | 100    | 5%        | Mandatory<br>(3,700 people) | 1,340 homes | 0          | 0         | 0/0      |

#### **Current Situation**

- Fire began July 6, 2018, and is burning in and around the communities of Goleta and Santa Barbara (combined population 160,000)
- Threatening 1,340 homes (90% are primary homes, 10% are secondary homes), infrastructure, utilities, and watershed
- Mandatory evacuations in effect for 3,700 people
- 5 shelters open with 78 occupants statewide (ARC Midnight Shelter Count as of 4:24 a.m. EDT)