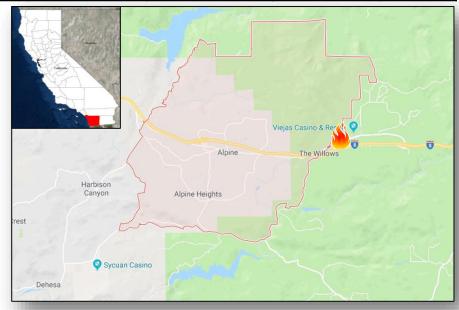

### West Fire – CA

| Fire Name                       | FMAG#/                     | Acres  | Percent   | Evacuations                 |                 | Fatalities |           |          |
|---------------------------------|----------------------------|--------|-----------|-----------------------------|-----------------|------------|-----------|----------|
| (County)                        | Approved                   | burned | Contained | (Residents)                 | Threatened      | Damaged    | Destroyed | Injuries |
| West Fire<br>(San Diego County) | XXXX-FM-CA<br>July 6, 2018 | 210    | 0%        | Mandatory<br>(1,000 people) | 480 (455 homes) | 0          | 0         | 0/0      |

### **Current Situation**

- Fire began July 6, 2018, and is burning in and around the community of Alpine (population 10,000)
- Threatening 455 homes (70% are primary homes, 30% are secondary homes), 25 buildings, infrastructure, and utilities
- Mandatory evacuations in effect for 1,000 people, with potential for 3,000 additional evacuations
- 5 shelters open with 78 occupants statewide (ARC Midnight Shelter Count as of 4:24 a.m. EDT)

#### Response

- CA EOC remains at Normal Operations
- Region IX RWC at Steady State, but continues to monitor