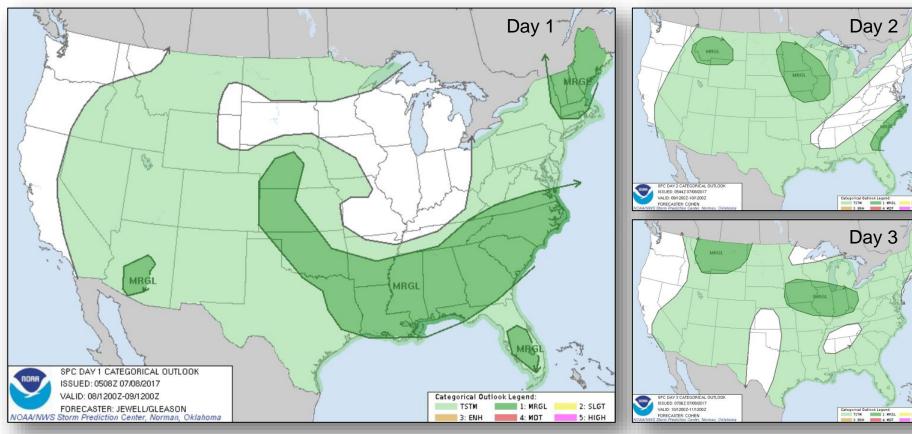

g Warnings for portions of CA, NV, AZ, UT, and MT
- Space Weather Past 24 hours: None; Next 24 hours: Minor; Geomagnetic storms reaching G1 likely

Earthquake Activity: No Significant Activity

#### **Declaration Activity:**

- Major Disaster Declaration request Oklahoma
- Amendment 1 to DR 4135 Oklahoma

## Tropical Outlook – Atlantic





48 Hour Outlook



5 Day Outlook

### Tropical Outlook – Eastern Pacific



<u>Tropical Storm Eugene</u> (Advisory #3 as of 5:00 a.m. EDT)

 Located 705 miles SSW of the southern tip of the Baja California Peninsula, Mexico

Based on current warnings, there is no threat to the U.S.



### Tropical Outlook – Central Pacific







48 Hour Outlook

5 Day Outlook

### National Weather Forecast







Today Tomorrow

## Severe Weather Outlook – Days 1-3





### Precipitation Forecast / Flash Flood Risk









### Fire Weather Outlook







Today Tomorrow

## Hazards Outlook – July 10-14





## Space Weather



|               | Space Weather Activity | Geomagnetic<br>Storms | Solar Radiation | Radio<br>Blackouts |
|---------------|------------------------|-----------------------|-----------------|--------------------|
| Past 24 Hours | None                   | None                  | None            | None               |
| Next 24 Hours | Minor                  | G1                    | None            | None               |

For further information on NOAA Space Weather Scales refer to <a href="http://www.swpc.noaa.gov/noaa-scales-explanation">http://www.swpc.noaa.gov/noaa-scales-explanation</a>





### Joint Preliminary Damage Asses