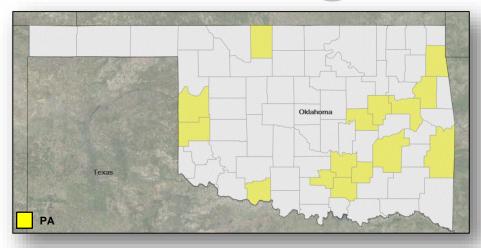

#### **Oklahoma**

- Governor requested a Major Disaster Declaration on July 6, 2017
- For severe storms, tornadoes, straight-line winds, and flooding during the period of May 16-17, 2017
- · Requesting:
  - Public Assistance for 16 counties
  - Hazard Mitigation statewide