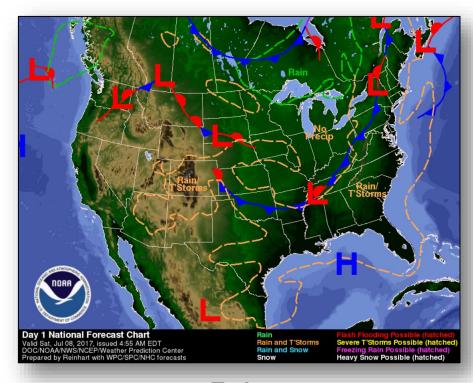

solated dry thunderstorms over much western states
- Red Flag Warnings for portions of CA, NV, AZ, UT, and MT
- Space Weather Past 24 hours: None; Next 24 hours: Minor; Geomagnetic storms reaching G1 likely

Earthquake Activity: No Significant Activity

#### **Declaration Activity:**

- Major Disaster Declaration request Oklahoma
- Amendment 1 to DR 4135 Oklahoma

## Tropical Outlook – Atlantic





48 Hour Outlook



5 Day Outlook

### Tropical Outlook – Eastern Pacific



<u>Tropical Storm Eugene</u> (Advisory #3 as of 5:00 a.m. EDT)

 Located 705 miles SSW of the southern tip of the Baja California Peninsula, Mexico

Based on current warnings, there is no threat to the U.S.



### Tropical Outlook – Central Pacific







48 Hour Outlook

5 Day Outlook

### National Weather Forecast







Today Tomorrow

## Severe Weather Outlook – Days 1-3





### Precipitation Forecast / Flash Flood Risk









### Fire Weather Outlook







Today Tomorrow

## Hazards Outlook – July 10-14





## Space Weather



|               | Space Weather Activity | Geomagnetic<br>Storms | Solar Radiation | Radio<br>Blackouts |
|---------------|------------------------|-----------------------|-----------------|--------------------|
| Past 24 Hours | None                   | None                  | None            | None               |
| Next 24 Hours | Minor                  | G1                    | None            | None               |

For further information on NOAA Space Weather Scales refer to <a href="http://www.swpc.noaa.gov/noaa-scales-explanation">http://www.swpc.noaa.gov/noaa-sc