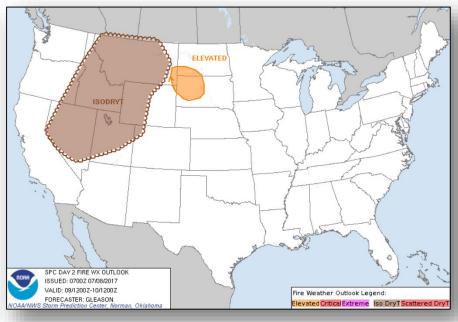

### Fire Weather Outlook

Today Tomorrow

#### Significant Weather:

- Elevated Fire Weather conditions and Isolated dry thunderstorms over much western states
- Red Flag Warnings for portions of CA, NV, AZ, UT, and MT
- Space Weather Past 24 hours: None; Next 24 hours: Minor; Geomagnetic storms reaching G1 likely