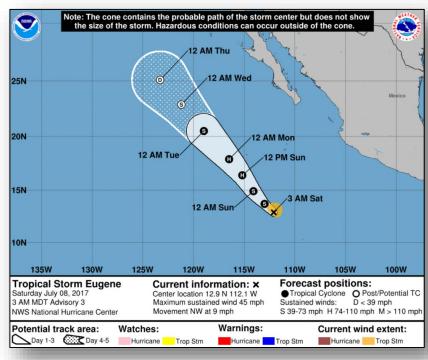

#### **Tropical Activity:**

- Atlantic No tropical cyclones expected next 48 hours
- Eastern Pacific Tropical Storm Eugene
- Central Pacific No tropical cyclones expected next 48 hours
- Western Pacific No activity affecting U.S. interests

### Tropical Outlook – Eastern Pacific

<u>Tropical Storm Eugene</u> (Advisory #3 as of 5:00 a.m. EDT)

 Located 705 miles SSW of the southern tip of the Baja California Peninsula, Mexico

Based on current warnings, there is no threat to the U.S.