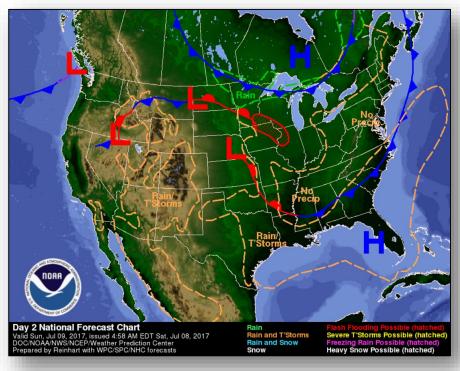

lated dry thunderstorms over much western states
- Red Flag Warnings for portions of CA, NV, AZ, UT, and MT
- Space Weather Past 24 hours: None; Next 24 hours: Minor; Geomagnetic storms reaching G1 likely

Earthquake Activity: No Significant Activity

#### **Declaration Activity:**

- Major Disaster Declaration request Oklahoma
- Amendment 1 to DR 4135 Oklahoma

## Tropical Outlook – Atlantic





48 Hour Outlook



5 Day Outlook

### Tropical Outlook – Eastern Pacific



<u>Tropical Storm Eugene</u> (Advisory #3 as of 5:00 a.m. EDT)

 Located 705 miles SSW of the southern tip of the Baja California Peninsula, Mexico

Based on current warnings, there is no threat to the U.S.



### Tropical Outlook – Central Pacific







48 Hour Outlook

5 Day Outlook

### National Weather Forecast







Today Tomorrow

## Severe Weather Outlook – Days 1-3





### Precipitation Forecast / Flash Flood Risk









### Fire Weather Outlook







Today Tomorrow

## Hazards Outlook – July 10-14





## Space Weather



|               | Space Weather Activity | Geomagnetic<br>Storms | Solar Radiation | Radio<br>Blackouts |
|---------------|------------------------|-----------------------|-----------------|--------------------|
| Past 24 Hours | None                   | None                  | None            | None               |
| Next 24 Hours | Minor                  | G1                    | None            | None               |

For further information on NOAA Space Weather Scales refer to <a href="http://www.swpc.noaa.gov/noaa-scales-explanation">http://www.swpc.noaa.gov/noaa-scal