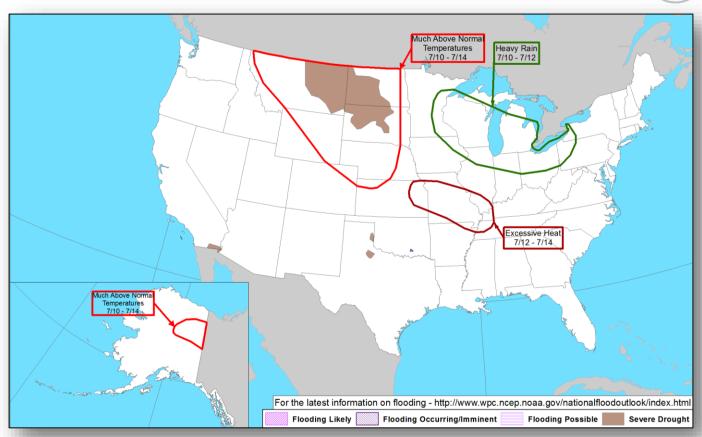

likely

Earthquake Activity: No Significant Activity

#### **Declaration Activity:**

- Major Disaster Declaration request Oklahoma
- Amendment 1 to DR 4135 Oklahoma

## Tropical Outlook – Atlantic





48 Hour Outlook



5 Day Outlook

### Tropical Outlook – Eastern Pacific



<u>Tropical Storm Eugene</u> (Advisory #3 as of 5:00 a.m. EDT)

 Located 705 miles SSW of the southern tip of the Baja California Peninsula, Mexico

Based on current warnings, there is no threat to the U.S.



### Tropical Outlook – Central Pacific







48 Hour Outlook

5 Day Outlook

### National Weather Forecast







Today Tomorrow

## Severe Weather Outlook – Days 1-3





### Precipitation Forecast / Flash Flood Risk









### Fire Weather Outlook







Today Tomorrow

## Hazards Outlook – July 10-14





## Space Weather



|               | Space Weather Activity | Geomagnetic<br>Storms | Solar Radiation | Radio<br>Blackouts |
|---------------|------------------------|-----------------------|-----------------|--------------------|
| Past 24 Hours | None                   | None                  | None            | None               |
| Next 24 Hours | Minor                  | G1                    | None            | None               |

For further information on NOAA Space Weather Scales refer to <a href="http://www.swpc.noaa.gov/noaa-scales-explanation">http://www.swpc.noaa.gov/noaa-scales-explanation</a>





### Joint Preliminary Damage Assessments



| Pagion | State /   | Event                                   |    | Number of Counties |           | Start – End  |
|--------|--