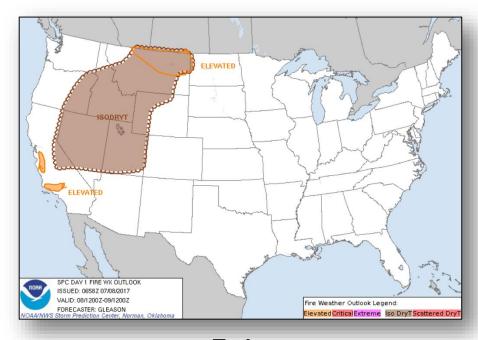

#### Significant Weather:

- Elevated Fire Weather conditions and Isolated dry thunderstorms over much western states
- Red Flag Warnings for portions of CA, NV, AZ, UT, and MT
- Space Weather Past 24 hours: None; Next 24 hours: Minor; Geomagnetic storms reaching G1 likely

### Fire Weather Outlook

Today Tomorrow