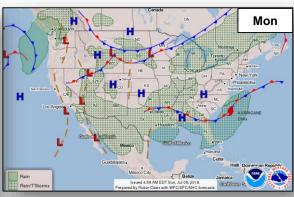

(3) |                        |                     |                          |            |  |  |
| Klamathon Fire<br>(Siskiyou)             | 5250-FM-CA<br>July 5, 2018 | 21,803<br>(+12,803) | 5%            | Mandatory      | 560 (350<br>homes)     | 0                   | 15 (6 homes)             | 0/2        |  |  |
| West Fire<br>(San Diego)<br><i>FINAL</i> | XXXX-FM-CA<br>July 6, 2018 | 504<br>(+104)       | 81%<br>(+31%) | Mandatory      | 0                      | 8 homes             | 18 homes                 | 0 / 1 (-3) |  |  |
| Holiday Fire<br>(Santa Barbara)          | XXXX-FM-CA<br>July 7, 2018 | 100                 | 5%            | Mandatory      | 1,200 homes<br>(-140)  | 5 (+5)<br>(2 homes) | 5 homes (+5)             | 0/0        |  |  |

## National Weather Forecast









## Severe Weather Outlook



Mon

Tue



## Precipitation / Excessive Rainfall Forecast







Sun

Mon

Tue

### Fire Weather Outlook







Sunday

Monday

## Long Range Outlooks – July 11-15





Temperature Probability



**Precipitation Probability** 

## Space Weather



|               | Space Weather<br>Activity | Geomagnetic<br>Storms | Solar<br>Radiation | Radio<br>Blackouts |
|---------------|---------------------------|-----------------------|--------------------|--------------------|
| Past 24 Hours | None                      | None                  | None               | None               |
| Next 24 Hours | None                      | None                  | None               | None               |

For further information on NOAA Space Weather Scales refer to: http:/