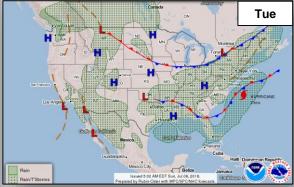

) |                        |                     |                          |            |  |  |
| Klamathon Fire<br>(Siskiyou)             | 5250-FM-CA<br>July 5, 2018 | 21,803<br>(+12,803) | 5%            | Mandatory      | 560 (350<br>homes)     | 0                   | 15 (6 homes)             | 0/2        |  |  |
| West Fire<br>(San Diego)<br><i>FINAL</i> | XXXX-FM-CA<br>July 6, 2018 | 504<br>(+104)       | 81%<br>(+31%) | Mandatory      | 0                      | 8 homes             | 18 homes                 | 0 / 1 (-3) |  |  |
| Holiday Fire<br>(Santa Barbara)          | XXXX-FM-CA<br>July 7, 2018 | 100                 | 5%            | Mandatory      | 1,200 homes<br>(-140)  | 5 (+5)<br>(2 homes) | 5 homes (+5)             | 0/0        |  |  |

## National Weather Forecast









## Severe Weather Outlook



Mon

Tue



## Precipitation / Excessive Rainfall Forecast







Sun

Mon

Tue

### Fire Weather Outlook







Sunday

Monday

## Long Range Outlooks – July 11-15





Temperature Probability



**Precipitation Probability** 

## Space Weather



|               | Space Weather<br>Activity | Geomagnetic<br>Storms | Solar<br>Radiation | Radio<br>Blackouts |
|---------------|---------------------------|-----------------------|--------------------|--------------------|
| Past 24 Hours | None                      | None                  | None               | None               |
| Next 24 Hours | None                      | None                  | None               | None               |

For further information on NOAA Space Weather Scales refer to: http://w