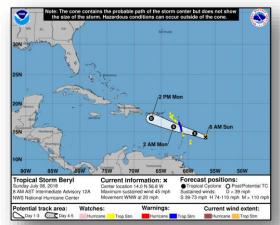

### Tropical Storm Beryl (Advisory #12A as of 8:00 a.m. EDT)

- Located 190 miles E of Barbados
- Moving WNW at 20 mph; max sustained winds 45 mph
- · Forecast to reach south of USVI & PR Monday
- Tropical storm force winds extend 45 miles

#### Preparation / Response

- PR Governor declared a state of emergency
  - PR EOC will go to Partial Activation at 10:00 am EDT tomorrow and Full Activation at 2:00 pm EDT
  - o State government offices will be closed on Monday, July 9
  - 417 shelters identified for potential use
- USVI state of emergency remains in effect (from Irma/Maria)
  - o USVI EOC remains at Normal Operations but continues to monitor
- FEMA Region II at Enhanced Watch (8:00 am-8:00 pm EDT)
  - o FEMA Region II IMAT deployed to St. Croix, USVI
- FEMA NWC Enhanced Watch has been rostered