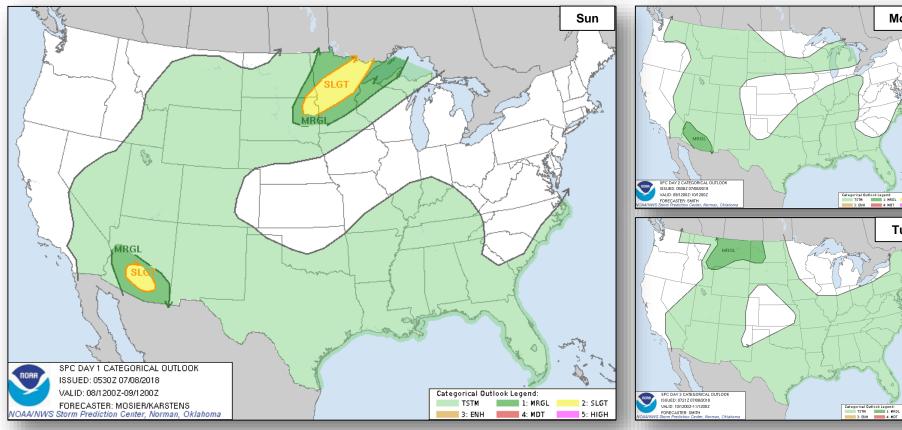

|                          |            |  |  |
| Klamathon Fire<br>(Siskiyou)             | 5250-FM-CA<br>July 5, 2018 | 21,803<br>(+12,803) | 5%            | Mandatory      | 560 (350<br>homes)     | 0                   | 15 (6 homes)             | 0/2        |  |  |
| West Fire<br>(San Diego)<br><i>FINAL</i> | XXXX-FM-CA<br>July 6, 2018 | 504<br>(+104)       | 81%<br>(+31%) | Mandatory      | 0                      | 8 homes             | 18 homes                 | 0 / 1 (-3) |  |  |
| Holiday Fire<br>(Santa Barbara)          | XXXX-FM-CA<br>July 7, 2018 | 100                 | 5%            | Mandatory      | 1,200 homes<br>(-140)  | 5 (+5)<br>(2 homes) | 5 homes (+5)             | 0/0        |  |  |

## National Weather Forecast









## Severe Weather Outlook



Mon

Tue



## Precipitation / Excessive Rainfall Forecast







Sun

Mon

Tue

### Fire Weather Outlook







Sunday

Monday

## Long Range Outlooks – July 11-15





Temperature Probability



**Precipitation Probability** 

## Space Weather



|               | Space Weather<br>Activity | Geomagnetic<br>Storms | Solar<br>Radiation | Radio<br>Blackouts |
|---------------|---------------------------|-----------------------|--------------------|--------------------|
| Past 24 Hours | None                      | None                  | None               | None               |
| Next 24 Hours | None                      | None                  | None               | None               |

For further information on NOAA Space Weather Scales refer to: http://www.swpc.noaa.gov/noaa-scales-explanation