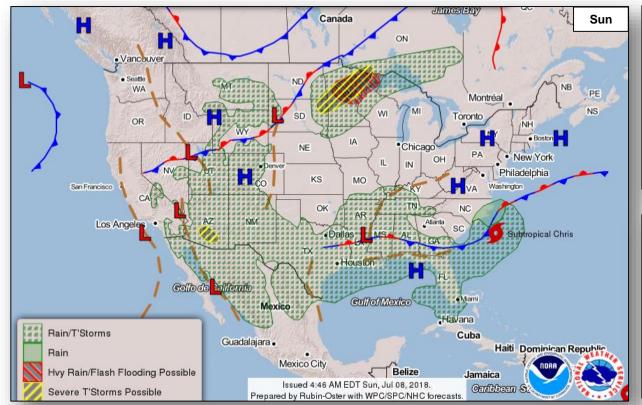

## National Weather Forecast

### **Significant Weather:**

- Critical and elevated fire weather CA, NV and OR
- Isolated dry thunderstorms NV, UT, CO and WY
- Red Flag Warnings CA, NV and UT

**Declaration Activity:** None