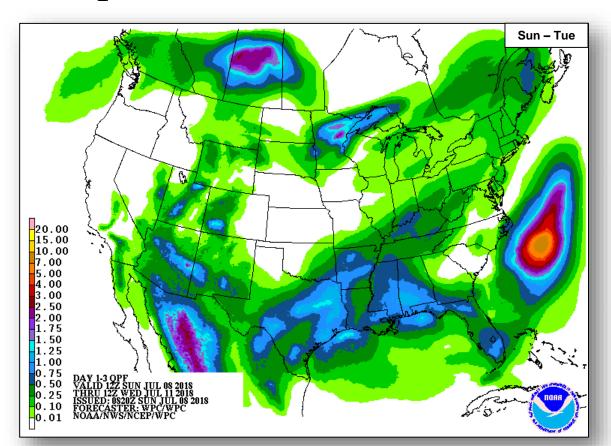

|
| Klamathon Fire<br>(Siskiyou)             | 5250-FM-CA<br>July 5, 2018 | 21,803<br>(+12,803) | 5%            | Mandatory      | 560 (350<br>homes)     | 0                   | 15 (6 homes)             | 0/2        |  |  |
| West Fire<br>(San Diego)<br><i>FINAL</i> | XXXX-FM-CA<br>July 6, 2018 | 504<br>(+104)       | 81%<br>(+31%) | Mandatory      | 0                      | 8 homes             | 18 homes                 | 0 / 1 (-3) |  |  |
| Holiday Fire<br>(Santa Barbara)          | XXXX-FM-CA<br>July 7, 2018 | 100                 | 5%            | Mandatory      | 1,200 homes<br>(-140)  | 5 (+5)<br>(2 homes) | 5 homes (+5)             | 0/0        |  |  |

## National Weather Forecast









## Severe Weather Outlook



Mon

Tue



## Precipitation / Excessive Rainfall Forecast







Sun

Mon

Tue

### Fire Weather Outlook







Sunday

Monday

## Long Range Outlooks – July 11-15





Temperature Probability



**Precipitation Probability** 

## Space Weather



|               | Space Weather<br>Activity | Geomagnetic<br>Storms | Solar<br>Radiation | Radio<br>Blackouts |
|---------------|---------------------------|-----------------------|--------------------|--------------------|
| Past 24 Hours | None                      | None                  | None               | None               |
| Next 24 Hours | None                      | None                  | None               | None               |

For further information on NOAA Space Weather Scales refer to: http://www.swpc.noaa.gov/noaa-scales-explanation





## Joint Preliminary Damage Assessments



| Do