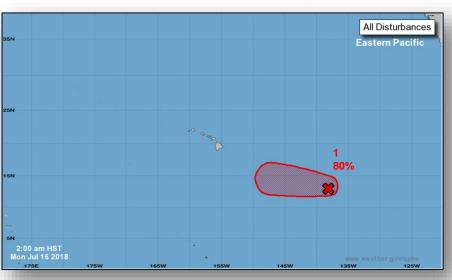

tlook – Eastern Pacific



#### <u>Disturbance 1</u> (as of 5:00 a.m. EDT)

- Located 1,150 miles ESE of the Big Island of Hawaii
- Moving W and expected to cross into Central Pacific basin later today
- Conditions expected to be conducive for development of tropical depression next day or so before upper level winds become less conducive by mid-week
- Formation chance through 48 hours: High (80%)
- Formation chance through 5 days: High (80%)

#### Disturbance 2 (as of 5:00 a.m. EDT)

- Located several hundred miles SSW of the southern tip of Baja California Peninsula
- · Moving W to WNW
- Some additional development is possible during the next day or so
- Formation chance through 48 hours: Low (30%)
- Formation chance through 5 days: Low (30%)



# Tropical Outlook – Central Pacific







48 Hour Outlook

5 Day Outlook

### National Weather Forecast







### Severe Weather Outlook





# Precipitation / Excessive Rainfall Forecast







Mon

Tue

Wed

### Fire Weather Outlook







Monday Tuesday

# Long Range Outlooks – July 21-25





Temperature Probability



Precipitation Probability

# Space Weather



|               | Space Weather Activity | Geomagnetic<br>Storms | Solar<br>Radiation | Radio<br>Blackouts |
|---------------|------------------------|-----------------------|--------------------|--------------------|
| Past 24 Hours | None                   | None                  | None               | None               |
| Next 24 Hours | None                   | None                  | None               | None               |

For further information on NOAA