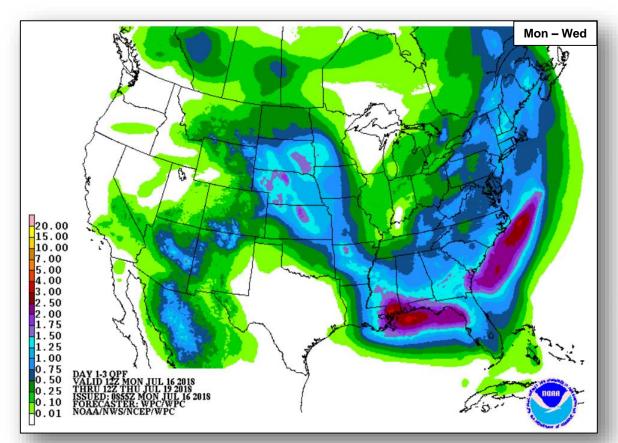

d to cross into Central Pacific basin later today
- Conditions expected to be conducive for development of tropical depression next day or so before upper level winds become less conducive by mid-week
- Formation chance through 48 hours: High (80%)
- Formation chance through 5 days: High (80%)

#### Disturbance 2 (as of 5:00 a.m. EDT)

- Located several hundred miles SSW of the southern tip of Baja California Peninsula
- · Moving W to WNW
- Some additional development is possible during the next day or so
- Formation chance through 48 hours: Low (30%)
- Formation chance through 5 days: Low (30%)



# Tropical Outlook – Central Pacific







48 Hour Outlook

5 Day Outlook

### National Weather Forecast







### Severe Weather Outlook





# Precipitation / Excessive Rainfall Forecast







Mon

Tue

Wed

### Fire Weather Outlook







Monday Tuesday

# Long Range Outlooks – July 21-25





Temperature Probability



Precipitation Probability

# Space Weather



|               | Space Weather Activity | Geomagnetic<br>Storms | Solar<br>Radiation | Radio<br>Blackouts |
|---------------|------------------------|-----------------------|--------------------|--------------------|
| Past 24 Hours | None                   | None                  | None               | None               |
| Next 24 Hours | None                   | None                  | None               | None               |

For further information on NOAA Space Weather Scales refer to: http://www.swpc.noaa.gov/noaa-scales-explanation





# Disaster Requests and Declarations



| Declaration Requests in