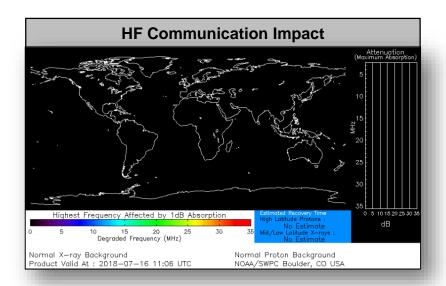

# Space Weather

|               | Space Weather Activity | Geomagnetic<br>Storms | Solar<br>Radiation | Radio<br>Blackouts |
|---------------|------------------------|-----------------------|--------------------|--------------------|
| Past 24 Hours | None                   | None                  | None               | None               |
| Next 24 Hours | None                   | None                  | None               | None               |

For further information on NOAA Space Weather Scales refer to: http://www.swpc.noaa.gov/noaa-scales-explanation