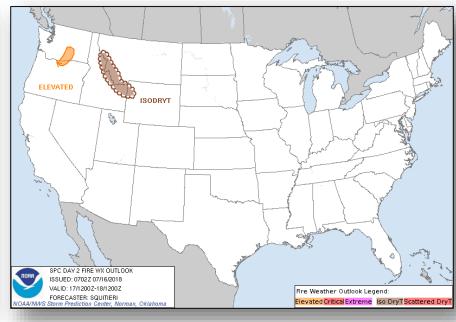

### Fire Weather Outlook

Monday Tuesday

#### Significant Weather:

- Severe thunderstorms possible Northern Rockies to Central Plains
- Flash flooding possible Southwest to Central Rockies
- Isolated dry thunderstorms OR, NV, UT & ID
- Red Flag Warnings NV