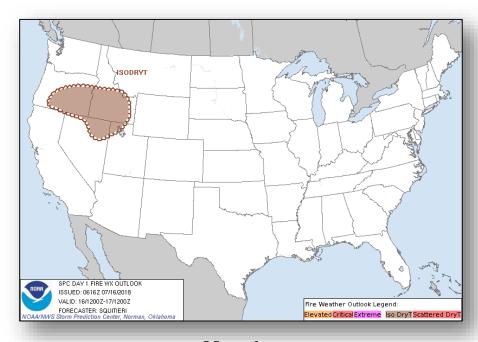

### Fire Weather Outlook

Monday Tuesday

#### Significant Weather:

- Severe thunderstorms possible Northern Rockies to Central Plains
- Flash flooding possible Southwest to Central Rockies
- Isolated dry thunderstorms OR, NV, UT & ID
- Red Flag Warnings NV