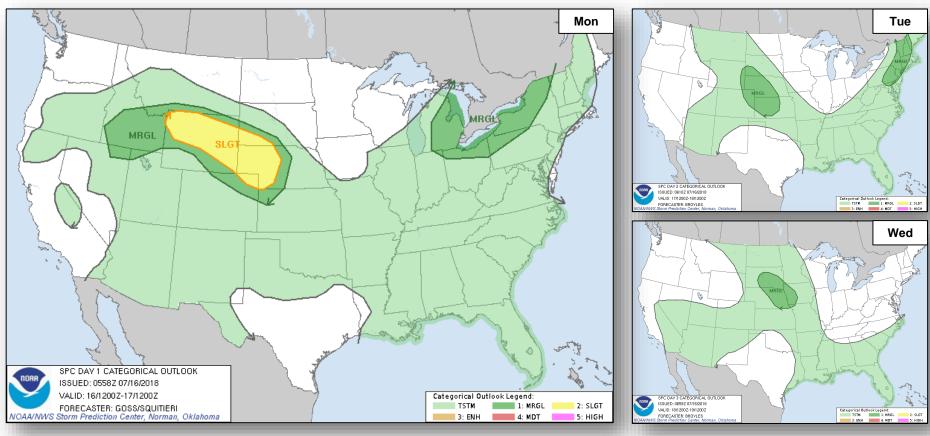

of the Big Island of Hawaii
- Moving W and expected to cross into Central Pacific basin later today
- Conditions expected to be conducive for development of tropical depression next day or so before upper level winds become less conducive by mid-week
- Formation chance through 48 hours: High (80%)
- Formation chance through 5 days: High (80%)

#### Disturbance 2 (as of 5:00 a.m. EDT)

- Located several hundred miles SSW of the southern tip of Baja California Peninsula
- · Moving W to WNW
- Some additional development is possible during the next day or so
- Formation chance through 48 hours: Low (30%)
- Formation chance through 5 days: Low (30%)



# Tropical Outlook – Central Pacific







48 Hour Outlook

5 Day Outlook

### National Weather Forecast







### Severe Weather Outlook





# Precipitation / Excessive Rainfall Forecast







Mon

Tue

Wed

### Fire Weather Outlook







Monday Tuesday

# Long Range Outlooks – July 21-25





Temperature Probability



Precipitation Probability

# Space Weather



|               | Space Weather Activity | Geomagnetic<br>Storms | Solar<br>Radiation | Radio<br>Blackouts |
|---------------|------------------------|-----------------------|--------------------|--------------------|
| Past 24 Hours | None                   | None                  | None               | None               |
| Next 24 Hours | None                   | None                  | None               | None               |

For further information on NOAA Space Weather Scales refer to: http://www.swpc.noaa.gov/noaa-scales-explanation





# Disaster Requ