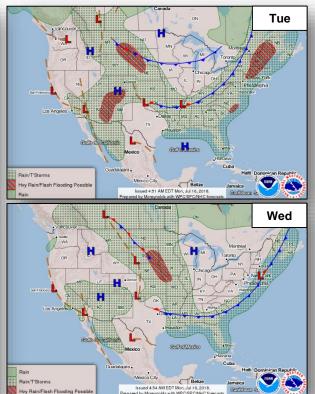

EDT)

- Located 1,150 miles ESE of the Big Island of Hawaii
- Moving W and expected to cross into Central Pacific basin later today
- Conditions expected to be conducive for development of tropical depression next day or so before upper level winds become less conducive by mid-week
- Formation chance through 48 hours: High (80%)
- Formation chance through 5 days: High (80%)

#### Disturbance 2 (as of 5:00 a.m. EDT)

- Located several hundred miles SSW of the southern tip of Baja California Peninsula
- · Moving W to WNW
- Some additional development is possible during the next day or so
- Formation chance through 48 hours: Low (30%)
- Formation chance through 5 days: Low (30%)



# Tropical Outlook – Central Pacific







48 Hour Outlook

5 Day Outlook

### National Weather Forecast







### Severe Weather Outlook





# Precipitation / Excessive Rainfall Forecast







Mon

Tue

Wed

### Fire Weather Outlook







Monday Tuesday

# Long Range Outlooks – July 21-25





Temperature Probability



Precipitation Probability

# Space Weather



|               | Space Weather Activity | Geomagnetic<br>Storms | Solar<br>Radiation | Radio<br>Blackouts |
|---------------|------------------------|-----------------------|--------------------|--------------------|
| Past 24 Hours | None                   | None                  | None               | None               |
| Next 24 Hours | None                   | None                  | None               | None               |

For further information on NOAA Space Weather Scales refer to: http://www.swpc.noaa.gov/noaa-scales-