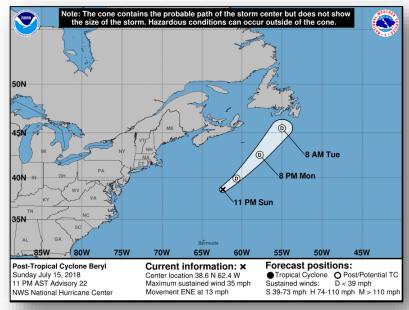

## Tropical Outlook – Atlantic

- Located 420 miles S of Halifax, Nova Scotia
- Moving ENE at 13 mph
- Maximum sustained winds 35 mph
- Forecast to dissipate on Tuesday