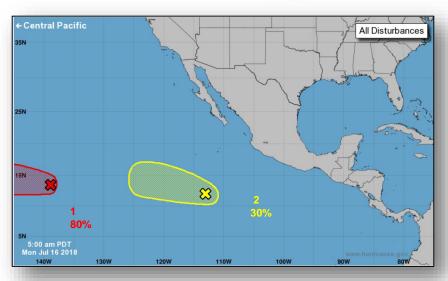

#### <u>Disturbance 1</u> (as of 5:00 a.m. EDT)

- Located 1,150 miles ESE of the Big Island of Hawaii
- Moving W and expected to cross into Central Pacific basin later today
- Conditions expected to be conducive for development of tropical depression next day or so before upper level winds become less conducive by mid-week
- Formation chance through 48 hours: High (80%)
- Formation chance through 5 days: High (80%)

#### Disturbance 2 (as of 5:00 a.m. EDT)

- Located several hundred miles SSW of the southern tip of Baja California Peninsula
- · Moving W to WNW
- Some additional development is possible during the next day or so
- Formation chance through 48 hours: Low (30%)
- Formation chance through 5 days: Low (30%)