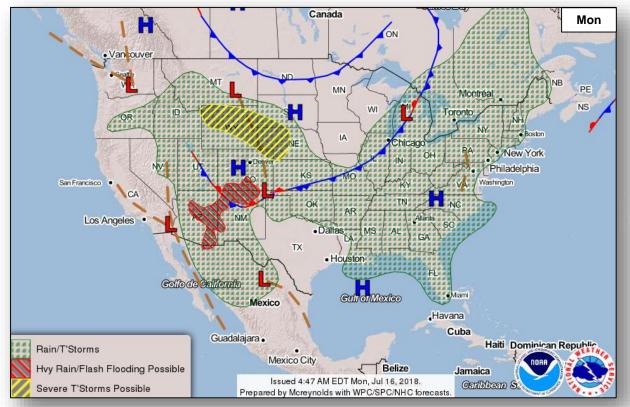

#### Significant Weather:

- Severe thunderstorms possible Northern Rockies to Central Plains
- Flash flooding possible Southwest to Central Rockies
- Isolated dry thunderstorms OR, NV, UT & ID
- Red Flag Warnings NV