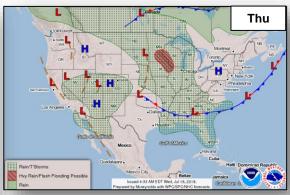

- Located 1,000 miles SSW of southern tip of Baja California Peninsula
- Conditions forecast to become somewhat conducive for development
- Formation chance through 48 hours: Low (near 0%)
- Formation chance through 5 days: Low (20%)

#### Disturbance 3 (as of 8:00 a.m. EDT)

- Located several hundred miles SW of Mexico
- Some slow development is possible by early next week
- Formation Chance through 48 hours: Low (near 0%)
- Formation chance through 5 days: Low (30%)



### Tropical Outlook – Central Pacific



#### Disturbance 1 (as of 8:00 a.m. EDT)

- Located 400 miles SSE of Hilo, HI
- Moving W at 10-15 mph
- Conditions hostile for significant development
- Formation chance through 48 hours: Low (10%)
- Formation chance through 5 days: Low (10%)



#### National Weather Forecast









#### Severe Weather Outlook









### Precipitation / Excessive Rainfall Forecast







Wed

Thu

Fri

#### Fire Weather Outlook







Wednesday

Thursday

### Hazards Outlook – July 20-24





### Space Weather



|               | Space Weather<br>Activity | Geomagnetic<br>Storms | Solar<br>Radiation | Radio<br>Blackouts |
|---------------|---------------------------|-----------------------|--------------------|--------------------|
| Past 24 Hours | None                      | None                  | None               | None               |
| Next 24 Hours | None                      | None                  | None               | None               |

For further information on NOAA Space Weather Scales refer to: http://www.swpc.noaa.gov/noaa-scales-explanation





### Disast