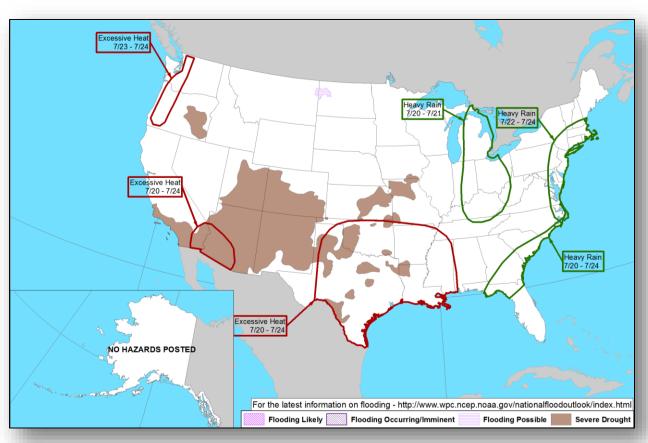

chance through 5 days: Low (20%)

#### Disturbance 3 (as of 8:00 a.m. EDT)

- Located several hundred miles SW of Mexico
- Some slow development is possible by early next week
- Formation Chance through 48 hours: Low (near 0%)
- Formation chance through 5 days: Low (30%)



### Tropical Outlook – Central Pacific



#### Disturbance 1 (as of 8:00 a.m. EDT)

- Located 400 miles SSE of Hilo, HI
- Moving W at 10-15 mph
- Conditions hostile for significant development
- Formation chance through 48 hours: Low (10%)
- Formation chance through 5 days: Low (10%)



#### National Weather Forecast









#### Severe Weather Outlook









### Precipitation / Excessive Rainfall Forecast







Wed

Thu

Fri

#### Fire Weather Outlook







Wednesday

Thursday

### Hazards Outlook – July 20-24





### Space Weather



|               | Space Weather<br>Activity | Geomagnetic<br>Storms | Solar<br>Radiation | Radio<br>Blackouts |
|---------------|---------------------------|-----------------------|--------------------|--------------------|
| Past 24 Hours | None                      | None                  | None               | None               |
| Next 24 Hours | None                      | None                  | None               | None               |

For further information on NOAA Space Weather Scales refer to: http://www.swpc.noaa.gov/noaa-scales-explanation





### Disaster Requests and Declarations



| Declaration Requests in Proces                                                                                                      | Requests<br>APPROVED<br>(since la