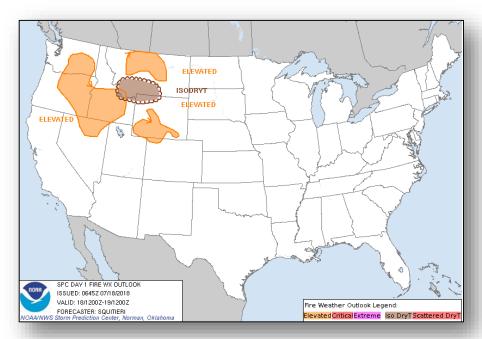

#### **Significant Weather:**

- Severe thunderstorms possible Northern and Central Plains
- Flash flooding possible Northern Plains to Upper Mississippi Valley
- Isolated dry thunderstorms ID, MT & WY
- Elevated fire weather WA, OR, NV, MT, CO, ID & WY
- Red Flag Warnings MT, WY, OR & WA

#### Fire Weather Outlook

Wednesday

Thursday