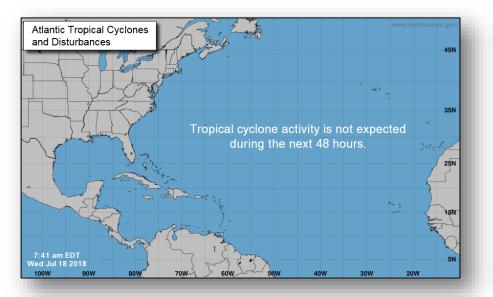

#### **Tropical Activity:**

- Atlantic no new tropical cyclones expected next five days
- Eastern Pacific Disturbance 1 Low (10%); Disturbance 2 Low (20%); Disturbance 3 Low (30%)
- Central Pacific Disturbance 1 Low (10%)
- Western Pacific No activity affecting U.S. interests

### Tropical Outlook – Atlantic