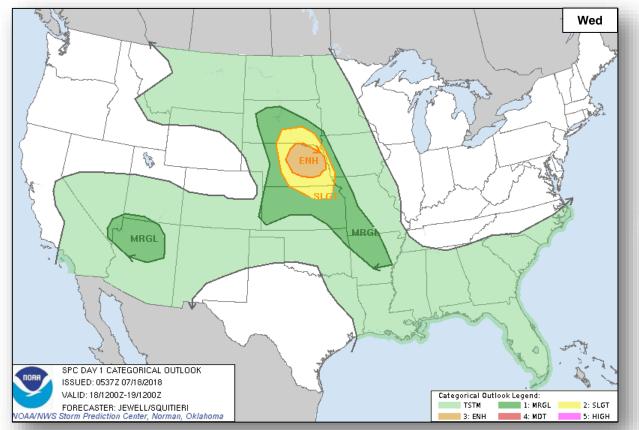

#### **Significant Weather:**

- Severe thunderstorms possible Northern and Central Plains
- Flash flooding possible Northern Plains to Upper Mississippi Valley
- Isolated dry thunderstorms ID, MT & WY
- Elevated fire weather WA, OR, NV, MT, CO, ID & WY
- Red Flag Warnings MT, WY, OR & WA

#### Severe Weather Outlook