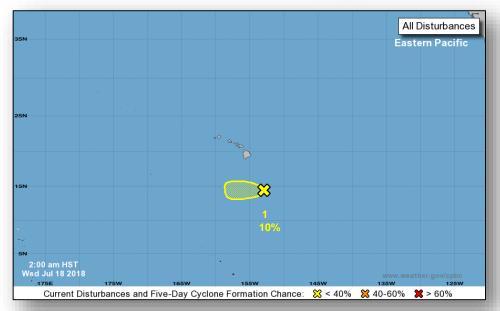

#### Tropical Outlook – Eastern Pacific

#### Disturbance 1 (as of 8:00 a.m. EDT)

- Located 1,200 miles WSW of southern tip of Baja California Peninsula
- Upper level winds forecast to be unfavorable for development during next few days
- Formation chance through 48 hours: Low (10%)
- Formation chance through 5 days: Low (10%)