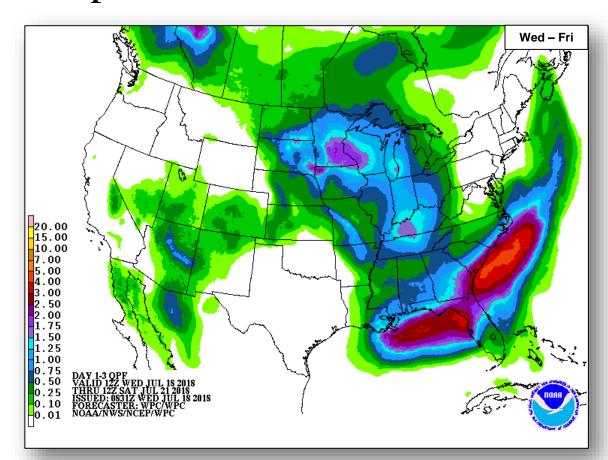

to become somewhat conducive for development
- Formation chance through 48 hours: Low (near 0%)
- Formation chance through 5 days: Low (20%)

#### Disturbance 3 (as of 8:00 a.m. EDT)

- Located several hundred miles SW of Mexico
- Some slow development is possible by early next week
- Formation Chance through 48 hours: Low (near 0%)
- Formation chance through 5 days: Low (30%)



### Tropical Outlook – Central Pacific



#### Disturbance 1 (as of 8:00 a.m. EDT)

- Located 400 miles SSE of Hilo, HI
- Moving W at 10-15 mph
- Conditions hostile for significant development
- Formation chance through 48 hours: Low (10%)
- Formation chance through 5 days: Low (10%)



#### National Weather Forecast









#### Severe Weather Outlook









### Precipitation / Excessive Rainfall Forecast







Wed

Thu

Fri

#### Fire Weather Outlook







Wednesday

Thursday

### Hazards Outlook – July 20-24





### Space Weather



|               | Space Weather<br>Activity | Geomagnetic<br>Storms | Solar<br>Radiation | Radio<br>Blackouts |
|---------------|---------------------------|-----------------------|--------------------|--------------------|
| Past 24 Hours | None                      | None                  | None               | None               |
| Next 24 Hours | None                      | None                  | None               | None               |

For further information on NOAA Space Weather Scales refer to: http://www.swpc.noaa.gov/noaa-scales-explanation





### Disaster Requests and Declarations



| Declaration Requests in Proces