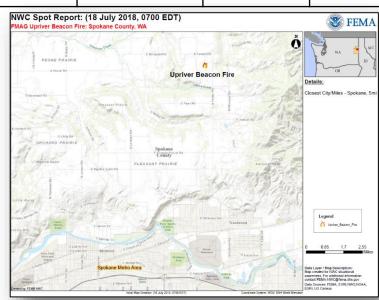

**Declaration Activity:** FMAG approved for Upriver Beacon Fire, WA

#### Upriver Beacon Fire – WA

| Fire Name                        | FMAG#/                      | Acres<br>burned | Percent<br>Contained | Evacuations<br>(Residents)  |             | Fatalities |           |          |
|----------------------------------|-----------------------------|-----------------|----------------------|-----------------------------|-------------|------------|-----------|----------|
| (County)                         | Approved                    |                 |                      |                             | Threatened  | Damaged    | Destroyed | Injuries |
| Upriver Beacon Fire<br>(Spokane) | 5254-FM-WA<br>July 17, 2018 | 100             | 0%                   | Mandatory<br>(1,300 people) | 1,000 homes | 0          | 0         | 0/0      |

#### **Current Situation**

- Fire began July 17, 2018, and is burning in and around the community of Upper Beacon(estimated population of 2,800);5 miles northeast of Spokane. Fire is burning on federal, state, private, and tribal lands
- Threatening 1,000 homes (All primary homes)
- Also threatening commercial buildings, power transmission lines, light manufacturing, and communication sites
- Mandatory evacuations in effect for approximately 1,300 people
- One shelter open with no occupants (ARC Midnight Shelter Count as of 4:34 a.m. EDT)