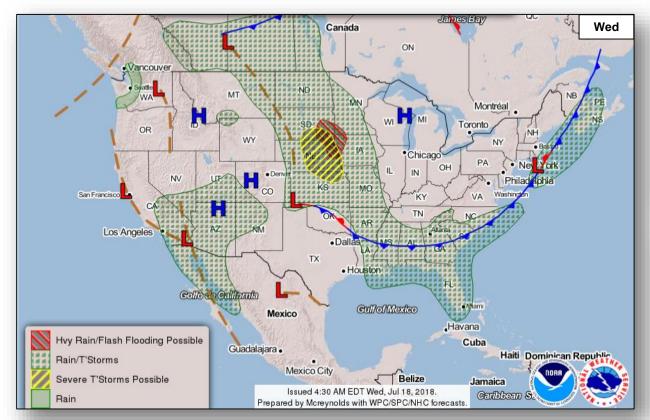

- Located 1,000 miles SSW of southern tip of Baja California Peninsula
- Conditions forecast to become somewhat conducive for development
- Formation chance through 48 hours: Low (near 0%)
- Formation chance through 5 days: Low (20%)

#### Disturbance 3 (as of 8:00 a.m. EDT)

- Located several hundred miles SW of Mexico
- Some slow development is possible by early next week
- Formation Chance through 48 hours: Low (near 0%)
- Formation chance through 5 days: Low (30%)



### Tropical Outlook – Central Pacific



#### Disturbance 1 (as of 8:00 a.m. EDT)

- Located 400 miles SSE of Hilo, HI
- Moving W at 10-15 mph
- Conditions hostile for significant development
- Formation chance through 48 hours: Low (10%)
- Formation chance through 5 days: Low (10%)



#### National Weather Forecast









#### Severe Weather Outlook









### Precipitation / Excessive Rainfall Forecast







Wed

Thu

Fri

#### Fire Weather Outlook







Wednesday

Thursday

### Hazards Outlook – July 20-24





### Space Weather



|               | Space Weather<br>Activity | Geomagnetic<br>Storms | Solar<br>Radiation | Radio<br>Blackouts |
|---------------|---------------------------|-----------------------|--------------------|--------------------|
| Past 24 Hours | None                      | None                  | None               | None               |
| Next 24 Hours | None                      | None                  | None               | None               |

For further information on NOAA Space Weather Scales refer to: http://www.swpc.noaa.gov/noaa-scales-explanation





### Disa