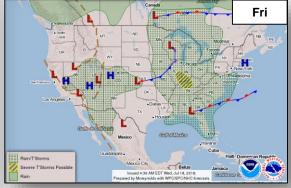

Located 1,000 miles SSW of southern tip of Baja California Peninsula
- Conditions forecast to become somewhat conducive for development
- Formation chance through 48 hours: Low (near 0%)
- Formation chance through 5 days: Low (20%)

#### Disturbance 3 (as of 8:00 a.m. EDT)

- Located several hundred miles SW of Mexico
- Some slow development is possible by early next week
- Formation Chance through 48 hours: Low (near 0%)
- Formation chance through 5 days: Low (30%)



### Tropical Outlook – Central Pacific



#### Disturbance 1 (as of 8:00 a.m. EDT)

- Located 400 miles SSE of Hilo, HI
- Moving W at 10-15 mph
- Conditions hostile for significant development
- Formation chance through 48 hours: Low (10%)
- Formation chance through 5 days: Low (10%)



#### National Weather Forecast









#### Severe Weather Outlook









### Precipitation / Excessive Rainfall Forecast







Wed

Thu

Fri

#### Fire Weather Outlook







Wednesday

Thursday

### Hazards Outlook – July 20-24





### Space Weather



|               | Space Weather<br>Activity | Geomagnetic<br>Storms | Solar<br>Radiation | Radio<br>Blackouts |
|---------------|---------------------------|-----------------------|--------------------|--------------------|
| Past 24 Hours | None                      | None                  | None               | None               |
| Next 24 Hours | None                      | None                  | None               | None               |

For further information on NOAA Space Weather Scales refer to: http://www.swpc.noaa.gov/noaa-scales-explanation





### Disaster