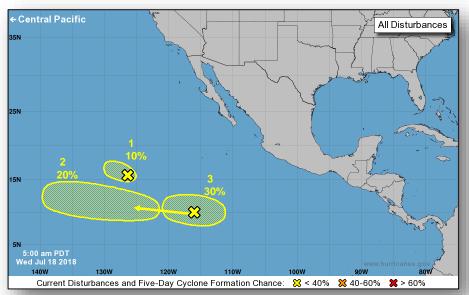

#### **Tropical Activity:**

- Atlantic no new tropical cyclones expected next five days
- Eastern Pacific Disturbance 1 Low (10%); Disturbance 2 Low (20%); Disturbance 3 Low (30%)
- Central Pacific Disturbance 1 Low (10%)
- Western Pacific No activity affecting U.S. interests

### Tropical Outlook – Central Pacific

#### Disturbance 1 (as of 8:00 a.m. EDT)

- Located 400 miles SSE of Hilo, HI
- Moving W at 10-15 mph
- Conditions hostile for significant development
- Formation chance through 48 hours: Low (10%)
- Formation chance through 5 days: Low (10%)