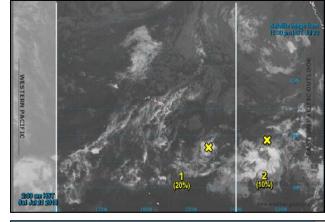

### Tropical Outlook – Central Pacific

#### Disturbance 1 (as of 8:00 a.m. EDT)

- Located 750 miles SE of Hilo, HI
- Conditions marginally conducive for slow development during next few days
- Formation chance through 48 hours: Low (20%)
- Formation chance through 5 days: Low (20%)

#### Disturbance 2 (as of 8:00 a.m. EDT)

- Located 1,500 miles ESE of Hilo, HI
- Moving W at 15 to 20 mph
- No significant development
- Formation chance through 48 hours: Low (10%)
- Formation chance through 5 days: Low (10%)