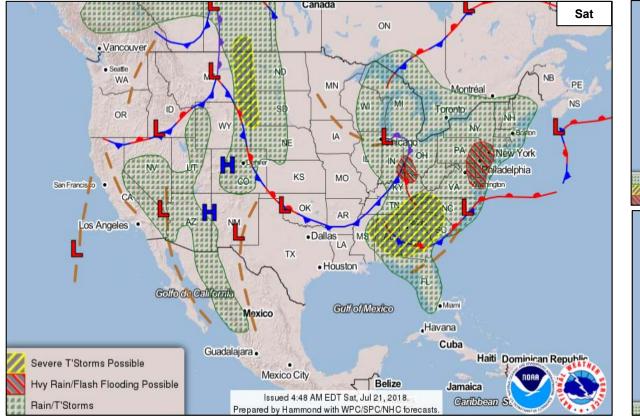

#### Significant Weather:

- Elevated fire weather OR, CA, NV, ID, MT, NM, TX & OK
- Red Flag Warnings OR & MT