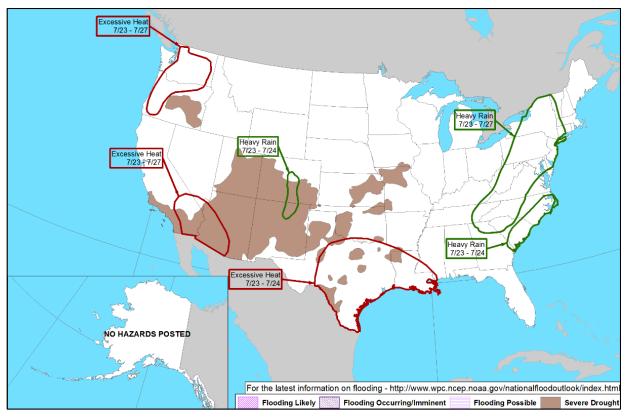

Low (near 0%)
- Formation chance through 5 days: Medium (40%)







### Tropical Outlook – Central Pacific



#### Disturbance 1 (as of 8:00 a.m. EDT)

- Located 750 miles SE of Hilo, HI
- Conditions marginally conducive for slow development during next few days
- Formation chance through 48 hours: Low (20%)
- Formation chance through 5 days: Low (20%)

#### Disturbance 2 (as of 8:00 a.m. EDT)

- Located 1,500 miles ESE of Hilo, HI
- Moving W at 15 to 20 mph
- No significant development
- Formation chance through 48 hours: Low (10%)
- Formation chance through 5 days: Low (10%)





#### Severe Weather Outlook





#### National Weather Forecast







#### Precipitation / Excessive Rainfall Forecast





### Fire Weather Outlook







Sunday

Saturday

# Hazards Outlook – July 23-27





### **Declaration Request**

#### **Wisconsin**

- Governor requested a Major Disaster Declaration on July 20, 2018
- For Severe storms, straight-line winds, and flooding that occurred June 15-19, 2018
- Requesting:
  - Public Assistance for 6 counties
  - Hazard Mitigation Statewide



PA

### Disaster Requests and Declarations



| Declaration Requests in Proces                                                                                                         | Requests<br>APPROVED<br>(since last report) | Requests<br>DENIED<br>(since last report) |    |                   |   |   |
|----------------------------------------------------------------------------------------------------------------------------------------|---------------------------------------------|------------------