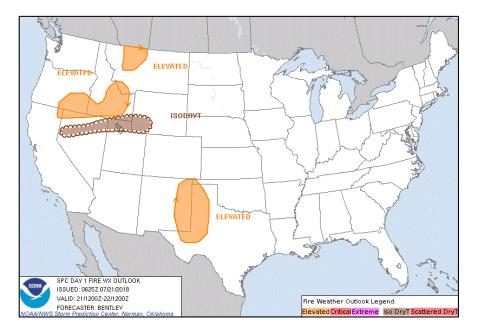

#### Significant Weather:

- Elevated fire weather OR, CA, NV, ID, MT, NM, TX & OK
- Red Flag Warnings OR & MT

### Fire Weather Outlook

Sunday

Saturday