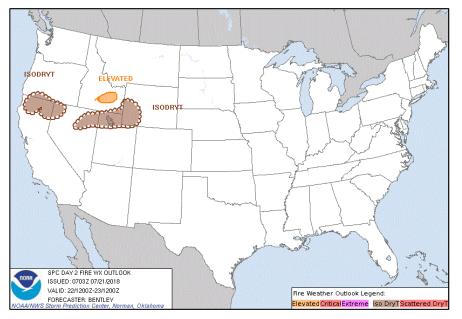

#### Significant Weather:

- Elevated fire weather OR, CA, NV, ID, MT, NM, TX & OK
- Red Flag Warnings OR & MT

### Fire Weather Outlook

Sunday

Saturday