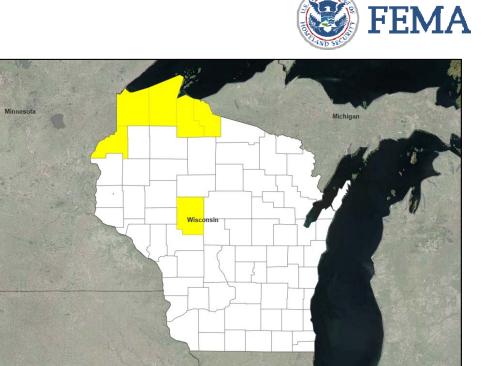

#### **Wisconsin**

- Governor requested a Major Disaster Declaration on July 20, 2018
- For Severe storms, straight-line winds, and flooding that occurred June 15-19, 2018
- Requesting:
  - Public Assistance for 6 counties
  - Hazard Mitigation Statewide