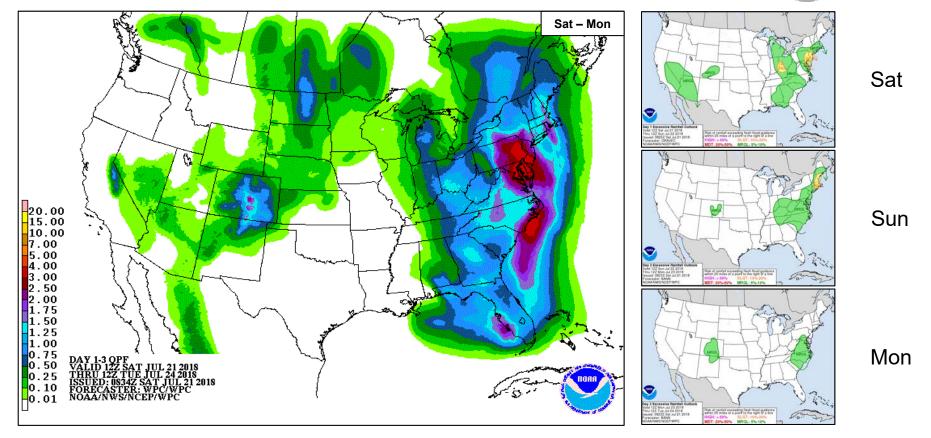

#### Precipitation / Excessive Rainfall Forecast

# Hazards Outlook – July 23-27