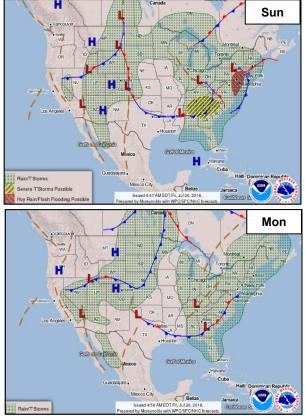

#### Severe Weather Outlook

#### National Weather Forecast

#### Precipitation / Excessive Rainfall Forecast

### Fire Weather Outlook

Sunday

Saturday