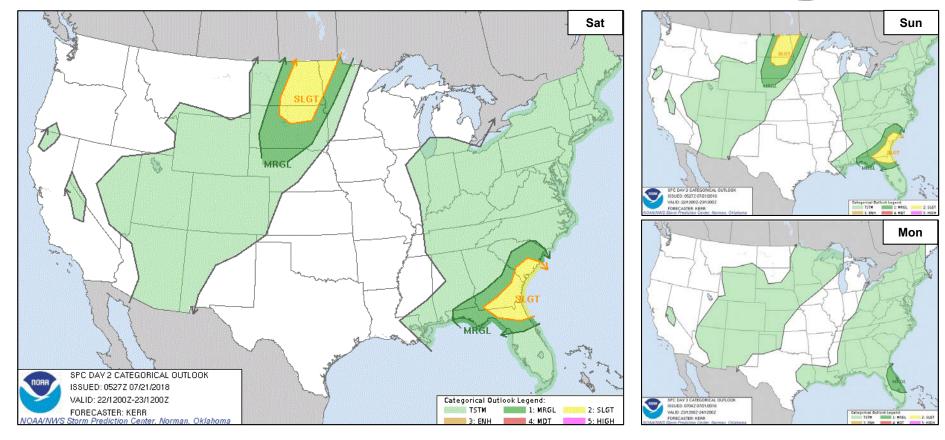

days: Medium (60%)

#### Disturbance 3 ( as of 8:00 a.m. EDT)

- Located several hundred miles S of the southern coast of Mexico
- Moving WNW
- Formation chance through 48 hours: Low (near 0%)
- Formation chance through 5 days: Medium (40%)







### Tropical Outlook – Central Pacific



#### Disturbance 1 (as of 8:00 a.m. EDT)

- Located 750 miles SE of Hilo, HI
- Conditions marginally conducive for slow development during next few days
- Formation chance through 48 hours: Low (20%)
- Formation chance through 5 days: Low (20%)

#### Disturbance 2 (as of 8:00 a.m. EDT)

- Located 1,500 miles ESE of Hilo, HI
- Moving W at 15 to 20 mph
- No significant development
- Formation chance through 48 hours: Low (10%)
- Formation chance through 5 days: Low (10%)





#### Severe Weather Outlook





#### National Weather Forecast







#### Precipitation / Excessive Rainfall Forecast





### Fire Weather Outlook







Sunday

Saturday

# Hazards Outlook – July 23-27





### **Declaration Request**

#### **Wisconsin**

- Governor requested a Major Disaster Declaration on July 20, 2018
- For Severe storms, straight-line winds, and flooding that occurred June 15-19, 2018
- Requesting:
  - Public Assistance for 6 counties
  - Hazard Mitigation Statewide



PA

### Disaster Requests and Declarations



| Declaration Requests in Proces                                                                                                         | Requests<br>APPROVED<br>(since last report) | Requests<br>DENIED<br>(since last report) |    |                   |   |   |
|-----------------------