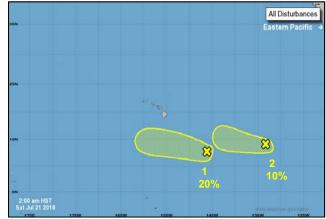

### Tropical Outlook – Eastern Pacific

- · Located 1,700 miles WSW of southern tip of Baja California Peninsula
- Development unlikely
- Formation chance through 48 hours: Low (10%)
- Formation chance through 5 days: Low (10%)

#### Disturbance 2 (as of 8:00 a.m. EDT)

- Located several hundred miles S of the southwest coast of Mexico
- Moving WNW at 15 to 20 mph
- Tropical Depression could form early next week
- Formation chance through 48 hours: Low (10%)
- Formation chance through 5 days: Medium (60%)

#### Disturbance 3 ( as of 8:00 a.m. EDT)

- Located several hundred miles S of the southern coast of Mexico
- Moving WNW
- Formation chance through 48 hours: Low (near 0%)
- Formation chance through 5 days: Medium (40%)