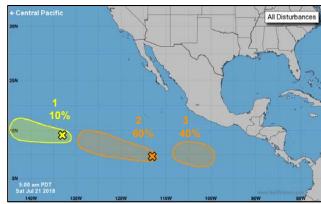

### Tropical Outlook – Eastern Pacific

- · Located 1,700 miles WSW of southern tip of Baja California Peninsula
- Development unlikely
- Formation chance through 48 hours: Low (10%)
- Formation chance through 5 days: Low (10%)

#### Disturbance 2 (as of 8:00 a.m. EDT)

- Located several hundred miles S of the southwest coast of Mexico
- Moving WNW at 15 to 20 mph
- Tropical Depression could form early next week
- Formation chance through 48 hours: Low (10%)
- Formation chance through 5 days: Medium (60%)

#### Disturbance 3 ( as of 8:00 a.m. EDT)

- Located several hundred miles S of the southern coast of Mexico
- Moving WNW
- Formation chance through 48 hours: Low (near 0%)
- Formation chance through 5 days: Medium (40%)