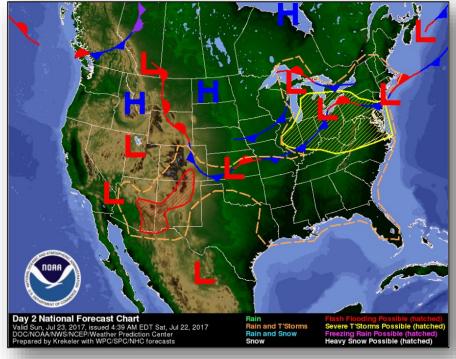

#### National Weather Forecast

Today Tomorrow

#### **Significant Weather:**

- Severe thunderstorms possible Upper Mississippi Valley to Great Lakes, Ohio Valley and Mid-Atlantic
- Flash flooding possible Southwest to Central/Southern Rockies
- Elevated Fire Weather MT, ND & SD; Isolated dry thunderstorms NV
- Space Weather:
  - o Past 24 hours: None observed
  - Next 24 hours: None predicted