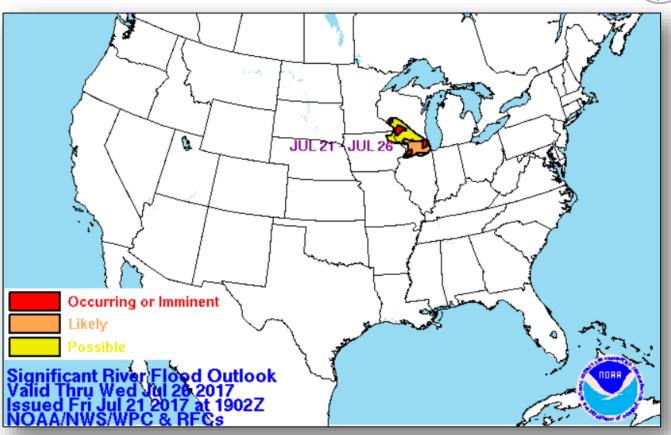

nsula, Mexico
- Moving W to WNW at 10 mph
- Formation chance through 48 hours: High (90%)
- Formation chance through 5 days: High (90%)





#### Tropical Outlook – Central Pacific



#### Tropical Depression Fernanda: (Advisory #42 as of 5:00 a.m. EDT)

- Located 635 miles E of Hilo, HI; Moving WNW at 8 mph
- Maximum sustained winds 40 mph; forecast to become a remnant low today or tonight
- High Surf Advisory in effect for east-facing shores
- Potential for nuisance flooding in low lying coastal areas
- HI EOC remains at normal operations
- Region IX RWC remains at Steady State



#### National Weather Forecast







Today Tomorrow

### Severe Weather Outlook – Days 1-3





### Precipitation Forecast / Flash Flood Risk







Day 1

Day 2

Day 3

### Significant River Flood Outlook





#### Fire Weather Outlook







Today Tomorrow

### Hazards Outlook – July 24-28





### Space Weather



|               | Space Weather Activity | Geomagnetic<br>Storms | Solar Radiation | Radio<br>Blackouts |  |
|---------------|------------------------|-----------------------|-----------------|--------------------|--|
| Past 24 Hours | None                   | None                  | None            | None               |  |
| Next 24 Hours | None                   | None                  | None            | None               |  |

For further information on NOAA Space Weather Scales refer to <a href="http://www.swpc.noaa.gov/noaa-scales-explanation">http://www.swpc.noaa.gov/noaa-scales-explanation</a>





### Wildfire Summary



| Fire Name              | FMAG#