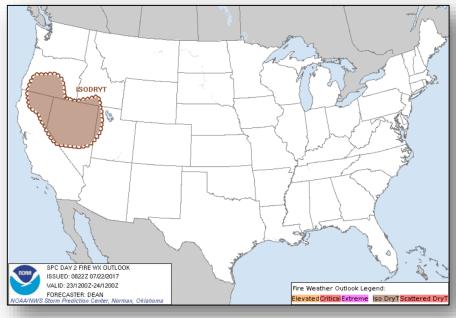

#### Fire Weather Outlook

Today Tomorrow

#### **Significant Weather:**

- Severe thunderstorms possible Upper Mississippi Valley to Great Lakes, Ohio Valley and Mid-Atlantic
- Flash flooding possible Southwest to Central/Southern Rockies
- Elevated Fire Weather MT, ND & SD; Isolated dry thunderstorms NV
- Space Weather:
  - o Past 24 hours: None observed
  - Next 24 hours: None predicted