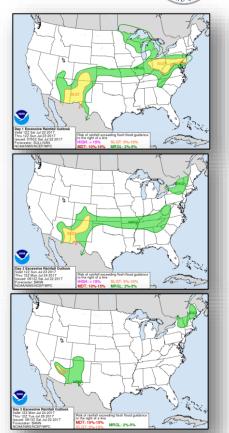

600 miles SSW of the southern tip of the Baja California peninsula, Mexico
- Moving W to WNW at 10 mph
- Formation chance through 48 hours: High (90%)
- Formation chance through 5 days: High (90%)





#### Tropical Outlook – Central Pacific



#### Tropical Depression Fernanda: (Advisory #42 as of 5:00 a.m. EDT)

- Located 635 miles E of Hilo, HI; Moving WNW at 8 mph
- Maximum sustained winds 40 mph; forecast to become a remnant low today or tonight
- High Surf Advisory in effect for east-facing shores
- Potential for nuisance flooding in low lying coastal areas
- HI EOC remains at normal operations
- Region IX RWC remains at Steady State



#### National Weather Forecast







Today Tomorrow

### Severe Weather Outlook – Days 1-3





### Precipitation Forecast / Flash Flood Risk







Day 1

Day 2

Day 3

### Significant River Flood Outlook





#### Fire Weather Outlook







Today Tomorrow

### Hazards Outlook – July 24-28





### Space Weather



|               | Space Weather Activity | Geomagnetic<br>Storms | Solar Radiation | Radio<br>Blackouts |  |
|---------------|------------------------|-----------------------|-----------------|--------------------|--|
| Past 24 Hours | None                   | None                  | None            | None               |  |
| Next 24 Hours | None                   | None                  | None            | None               |  |

For further information on NOAA Space Weather Scales refer to <a href="http://www.swpc.noaa.gov/noaa-scales-explanation">http://www.swpc.noaa.gov/noaa-scales-explanation</a>





### Wildfire