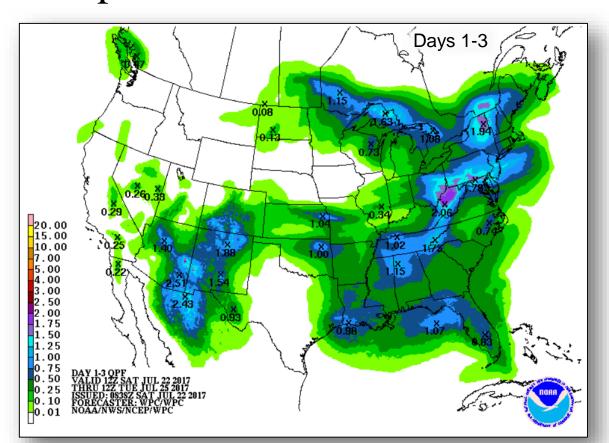

ed 600 miles SSW of the southern tip of the Baja California peninsula, Mexico
- Moving W to WNW at 10 mph
- Formation chance through 48 hours: High (90%)
- Formation chance through 5 days: High (90%)





#### Tropical Outlook – Central Pacific



#### Tropical Depression Fernanda: (Advisory #42 as of 5:00 a.m. EDT)

- Located 635 miles E of Hilo, HI; Moving WNW at 8 mph
- Maximum sustained winds 40 mph; forecast to become a remnant low today or tonight
- High Surf Advisory in effect for east-facing shores
- Potential for nuisance flooding in low lying coastal areas
- HI EOC remains at normal operations
- Region IX RWC remains at Steady State



#### National Weather Forecast







Today Tomorrow

### Severe Weather Outlook – Days 1-3





### Precipitation Forecast / Flash Flood Risk







Day 1

Day 2

Day 3

### Significant River Flood Outlook





#### Fire Weather Outlook







Today Tomorrow

### Hazards Outlook – July 24-28





### Space Weather



|               | Space Weather Activity | Geomagnetic<br>Storms | Solar Radiation | Radio<br>Blackouts |  |
|---------------|------------------------|-----------------------|-----------------|--------------------|--|
| Past 24 Hours | None                   | None                  | None            | None               |  |
| Next 24 Hours | None                   | None                  | None            | None               |  |

For further information on NOAA Space Weather Scales refer to <a href="http://www.swpc.noaa.gov/noaa-scales-explanation">http://www.swpc.noaa.gov/noaa-scales-explanation</a>





### Wildfi