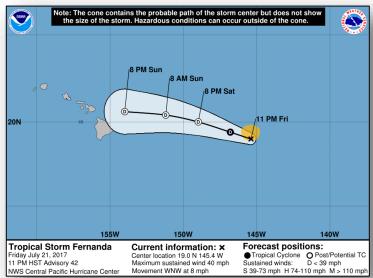

#### Tropical Outlook – Central Pacific

#### Tropical Depression Fernanda: (Advisory #42 as of 5:00 a.m. EDT)

- Located 635 miles E of Hilo, HI; Moving WNW at 8 mph
- Maximum sustained winds 40 mph; forecast to become a remnant low today or tonight
- High Surf Advisory in effect for east-facing shores
- Potential for nuisance flooding in low lying coastal areas
- HI EOC remains at normal operations
- Region IX RWC remains at Steady State