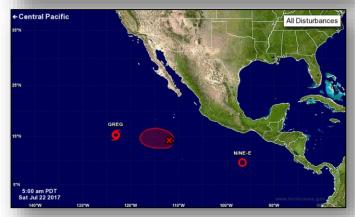

#### Tropical Outlook – Eastern Pacific

Based on current advisories, there are no threats to U.S. interests

#### <u>Tropical Storm Greg:</u> (Advisory #20 as of 5:00 a.m. EDT)

- Located 1,010 miles WSW of the southern tip of Baja California, Mexico
- Moving W at 13 mph; maximum sustained winds 50 mph

#### <u>Tropical Depression Nine-E:</u> (Advisory #4 as of 5:00 a.m. EDT)

- Located 550 miles SSE of Acapulco, Mexico
- Moving WNW at 13 mph; maximum sustained winds 35 mph
- Forecast to become a tropical storm

#### Disturbance 1: (as of 5:00 a.m. EDT)

- Located 600 miles SSW of the southern tip of the Baja California peninsula, Mexico
- Moving W to WNW at 10 mph
- Formation chance through 48 hours: High (90%)
- Formation chance through 5 days: High (90%)