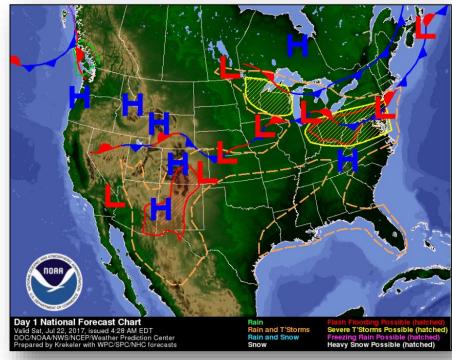

#### National Weather Forecast

Today Tomorrow

#### **Significant Weather:**

- Severe thunderstorms possible Upper Mississippi Valley to Great Lakes, Ohio Valley and Mid-Atlantic
- Flash flooding possible Southwest to Central/Southern Rockies
- Elevated Fire Weather MT, ND & SD; Isolated dry thunderstorms NV
- Space Weather:
  - o Past 24 hours: None observed
  - Next 24 hours: None predicted