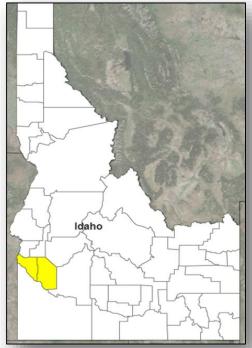

#### **Declaration Request**

#### <u>Idaho</u>

- Governor requested a Major Disaster Declaration on July 20, 2017
- For flooding that occurred March 29 June 15, 2017
- Requesting:
  - Public Assistance for 2 counties
  - Hazard Mitigation statewide