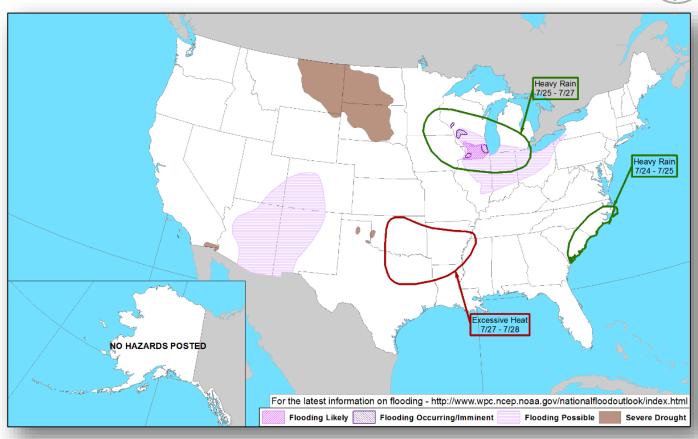

%)
- Formation chance through 5 days: High (90%)





#### Tropical Outlook – Central Pacific



#### Tropical Depression Fernanda: (Advisory #42 as of 5:00 a.m. EDT)

- Located 635 miles E of Hilo, HI; Moving WNW at 8 mph
- Maximum sustained winds 40 mph; forecast to become a remnant low today or tonight
- High Surf Advisory in effect for east-facing shores
- Potential for nuisance flooding in low lying coastal areas
- HI EOC remains at normal operations
- Region IX RWC remains at Steady State



#### National Weather Forecast







Today Tomorrow

### Severe Weather Outlook – Days 1-3





### Precipitation Forecast / Flash Flood Risk







Day 1

Day 2

Day 3

### Significant River Flood Outlook





#### Fire Weather Outlook







Today Tomorrow

### Hazards Outlook – July 24-28





### Space Weather



|               | Space Weather Activity | Geomagnetic<br>Storms | Solar Radiation | Radio<br>Blackouts |  |
|---------------|------------------------|-----------------------|-----------------|--------------------|--|
| Past 24 Hours | None                   | None                  | None            | None               |  |
| Next 24 Hours | None                   | None                  | None            | None               |  |

For further information on NOAA Space Weather Scales refer to <a href="http://www.swpc.noaa.gov/noaa-scales-explanation">http://www.swpc.noaa.gov/noaa-scales-explanation</a>





### Wildfire Summary



| Fire Name              | FMAG#                       | Acres              | Percent   | Evacuations |             | Fatalities       |