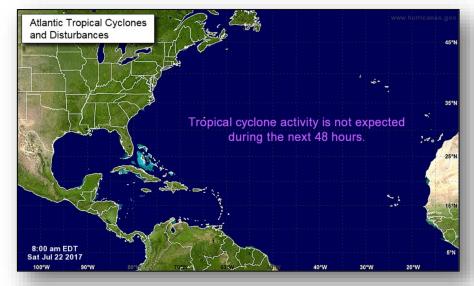

### Tropical Outlook – Atlantic

48 Hour Outlook

5 Day Outlook

#### **Tropical Activity:**

- Atlantic No tropical cyclones expected next 48 hours
- Eastern Pacific Tropical Storm Greg; Tropical Depression Nine-E; Disturbance 1 High (90%)
- Central Pacific Tropical Depression Fernanda
- Western Pacific No activity affecting U.S. interests