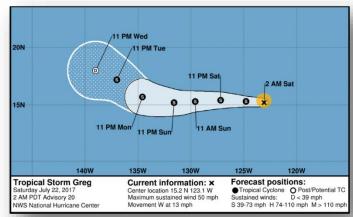

#### <u>Tropical Storm Greg:</u> (Advisory #20 as of 5:00 a.m. EDT)

- Located 1,010 miles WSW of the southern tip of Baja California, Mexico
- Moving W at 13 mph; maximum sustained winds 50 mph