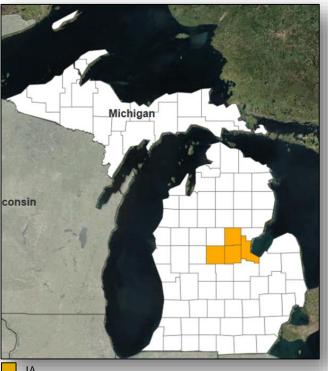

#### **Declaration Request**

#### **Michigan**

- Governor requested a Major Disaster Declaration on July 21, 2017
- For severe storms and flooding that occurred June 22-27, 2017
- Requesting:
  - Individual Assistance for 4 counties
  - Hazard Mitigation statewide