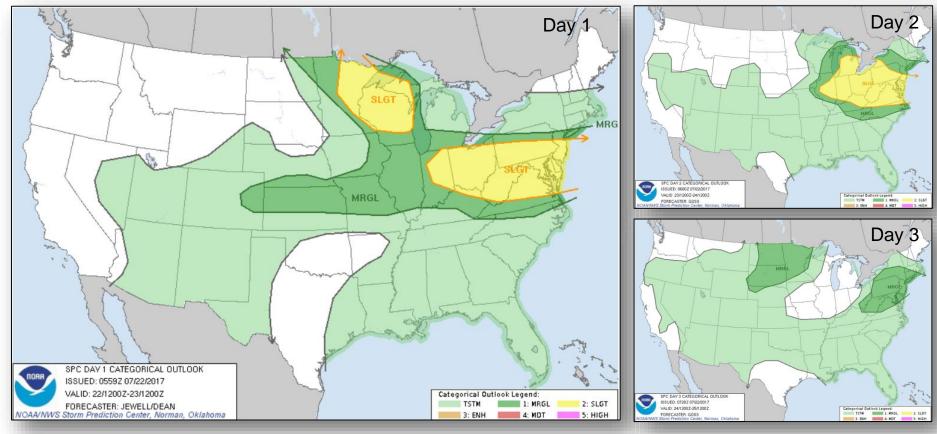

### Severe Weather Outlook – Days 1-3

#### **Significant Weather:**

- Severe thunderstorms possible Upper Mississippi Valley to Great Lakes, Ohio Valley and Mid-Atlantic
- Flash flooding possible Southwest to Central/Southern Rockies
- Elevated Fire Weather MT, ND & SD; Isolated dry thunderstorms NV
- Space Weather:
  - o Past 24 hours: None observed
  - Next 24 hours: None predicted