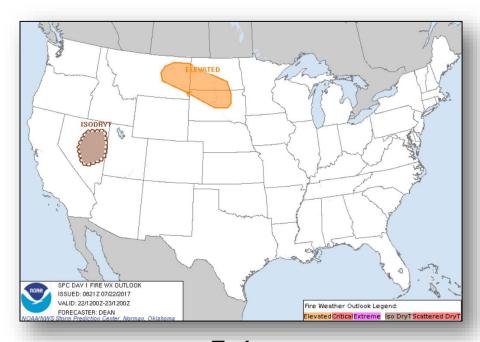

#### **Significant Weather:**

- Severe thunderstorms possible Upper Mississippi Valley to Great Lakes, Ohio Valley and Mid-Atlantic
- Flash flooding possible Southwest to Central/Southern Rockies
- Elevated Fire Weather MT, ND & SD; Isolated dry thunderstorms NV
- Space Weather:
  - o Past 24 hours: None observed
  - Next 24 hours: None predicted

#### Fire Weather Outlook

Today Tomorrow