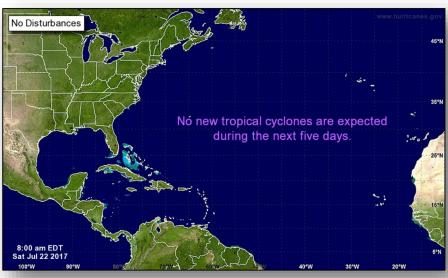

### Tropical Outlook – Atlantic

48 Hour Outlook

5 Day Outlook

#### **Tropical Activity:**

- Atlantic No tropical cyclones expected next 48 hours
- Eastern Pacific Tropical Storm Greg; Tropical Depression Nine-E; Disturbance 1 High (90%)
- Central Pacific Tropical Depression Fernanda
- Western Pacific No activity affecting U.S. interests