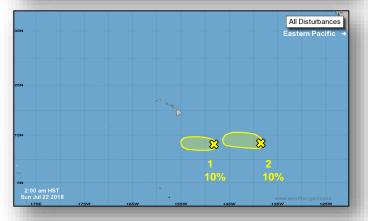

### Tropical Outlook – Eastern Pacific

#### Disturbance 1 (as of 8:00 a.m. EDT)

- Located 1,150 miles ESE of the Big Island of Hawaii
- Forecast to move W at 10-15 mph and cross into Central Pacific basin this afternoon
- · Development is not expected
- Formation chance through 48 hours: Low (10%)
- Formation chance through 5 days: Low (10%)

#### Disturbance 2 (as of 8:00 a.m. EDT)

- Located several hundred miles S and SW of the southern tip of Baja California Peninsula
- Expected to move WNW at 15-20 mph next few days
- Tropical depression could form by the middle part of this week
- Formation chance through 48 hours: Low (10%)
- Formation chance through 5 days: Medium (50%)

#### Disturbance 3 (as of 8:00 a.m. EDT)

- Located several hundred miles SSE of the Gulf of Tehuantepec
- · Moving W or WNW well south of Mexico
- Formation chance through 48 hours: Low (near 0%)
- Formation chance through 5 days: Medium (40%)