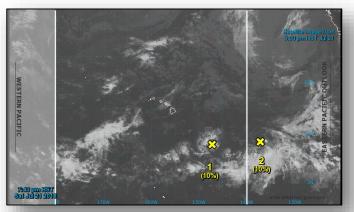

### Tropical Outlook – Central Pacific

#### Disturbance 1 (as of 8:00 a.m. EDT)

- Located 640 miles SE of Hilo, HI
- Moving W at 10-15 mph next couple of days
- Development unlikely
- Formation chance through 48 hours: Low (near 10%)
- Formation chance through 5 days: Low (10%)

#### Disturbance 2 (as of 8:00 a.m. EDT)

· Still in the in the Eastern Pacific as Disturbance 1