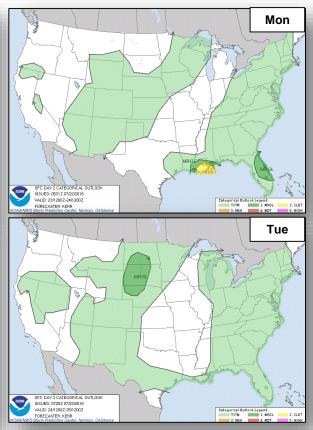

orm by the middle part of this week
- Formation chance through 48 hours: Low (10%)
- Formation chance through 5 days: Medium (50%)

#### Disturbance 3 (as of 8:00 a.m. EDT)

- Located several hundred miles SSE of the Gulf of Tehuantepec
- · Moving W or WNW well south of Mexico
- Formation chance through 48 hours: Low (near 0%)
- Formation chance through 5 days: Medium (40%)





### Tropical Outlook – Central Pacific



#### Disturbance 1 (as of 8:00 a.m. EDT)

- Located 640 miles SE of Hilo, HI
- Moving W at 10-15 mph next couple of days
- Development unlikely
- Formation chance through 48 hours: Low (near 10%)
- Formation chance through 5 days: Low (10%)

#### Disturbance 2 (as of 8:00 a.m. EDT)

· Still in the in the Eastern Pacific as Disturbance 1





### Severe Weather Outlook







### National Weather Forecast









### Precipitation / Excessive Rainfall Forecast





Sun

Mon

Tue

### Fire Weather Outlook







Sunday Monday

### Long Range Outlooks – July 27-31





6-10 DAY OUTLOOK
PRECIPITATION PROBABILITY
MADE 21 JUL 2018
VALID JUL 27 - 31, 2018 33% 33% Probability of Below Probability of Above

Temperature Probability

Precipitation Probability

### Space Weather



|               | Space Weather<br>Activity | Geomagnetic<br>Storms | Solar<br>Radiation | Radio<br>Blackouts |
|---------------|---------------------------|-----------------------|--------------------|--------------------|
| Past 24 Hours | None                      | None                  | None               | None               |
| Next 24 Hours | None                      | None