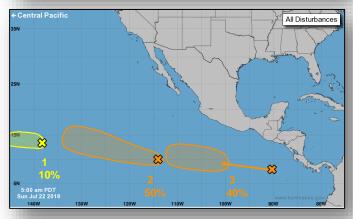

#### **Tropical Activity:**

- Atlantic Tropical cyclone activity is not expected during the next 48 hours
- Eastern Pacific Disturbance 1 moving into Central Pacific basin Low (10%); Disturbance 2 Medium (50%); Disturbance 3 Medium (40%)
- Central Pacific Disturbance 1 Low (10%); Disturbance 2 still in Eastern Pacific (as Disturbance 1)
- Western Pacific No activity affecting U.S. interests

### Tropical Outlook – Central Pacific

#### Disturbance 1 (as of 8:00 a.m. EDT)

- Located 640 miles SE of Hilo, HI
- Moving W at 10-15 mph next couple of days
- Development unlikely
- Formation chance through 48 hours: Low (near 10%)
- Formation chance through 5 days: Low (10%)

#### Disturbance 2 (as of 8:00 a.m. EDT)

· Still in the in the Eastern Pacific as Disturbance 1