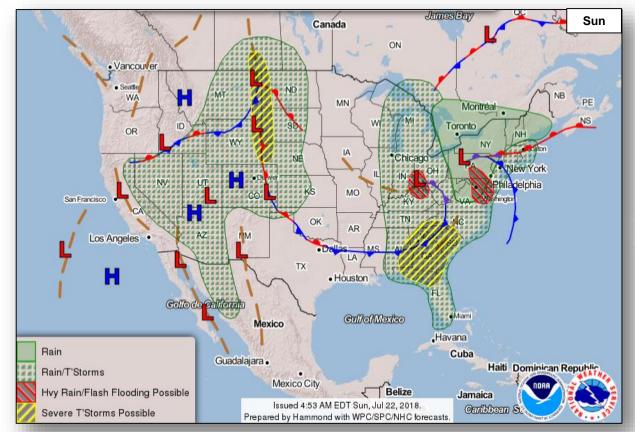

#### Significant Weather:

- Severe thunderstorms possible Central/Northern Plains; Southeast
- Flash flooding possible Mid-Atlantic
- Elevated fire weather ID
- Isolated dry thunderstorms CA, OR, NV, UT, ID & WY
- Red Flag Warnings OR & CA

### National Weather Forecast