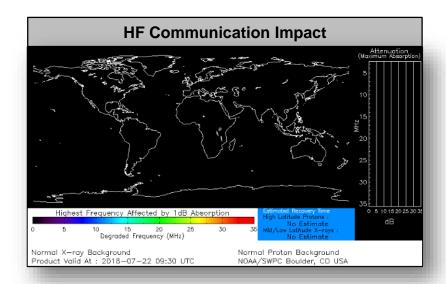

### Space Weather

|               | Space Weather<br>Activity | Geomagnetic<br>Storms | Solar<br>Radiation | Radio<br>Blackouts |
|---------------|---------------------------|-----------------------|--------------------|--------------------|
| Past 24 Hours | None                      | None                  | None               | None               |
| Next 24 Hours | None                      | None                  | None               | None               |

For further information on NOAA Space Weather Scales refer to: http://www.swpc.noaa.gov/noaa-scales-explanation