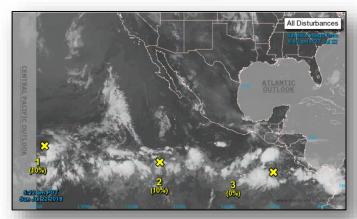

#### **Tropical Activity:**

- Atlantic Tropical cyclone activity is not expected during the next 48 hours
- Eastern Pacific Disturbance 1 moving into Central Pacific basin Low (10%); Disturbance 2 Medium (50%); Disturbance 3 Medium (40%)
- Central Pacific Disturbance 1 Low (10%); Disturbance 2 still in Eastern Pacific (as Disturbance 1)
- Western Pacific No activity affecting U.S. interests

### Tropical Outlook – Eastern Pacific

#### Disturbance 1 (as of 8:00 a.m. EDT)

- Located 1,150 miles ESE of the Big Island of Hawaii
- Forecast to move W at 10-15 mph and cross into Central Pacific basin this afternoon
- · Development is not expected
- Formation chance through 48 hours: Low (10%)
- Formation chance through 5 days: Low (10%)

#### Disturbance 2 (as of 8:00 a.m. EDT)

- Located several hundred miles S and SW of the southern tip of Baja California Peninsula
- Expected to move WNW at 15-20 mph next few days
- Tropical depression could form by the middle part of this week
- Formation chance through 48 hours: Low (10%)
- Formation chance through 5 days: Medium (50%)

#### Disturbance 3 (as of 8:00 a.m. EDT)

- Located several hundred miles SSE of the Gulf of Tehuantepec
- · Moving W or WNW well south of Mexico
- Formation chance through 48 hours: Low (near 0%)
- Formation chance through 5 days: Medium (40%)