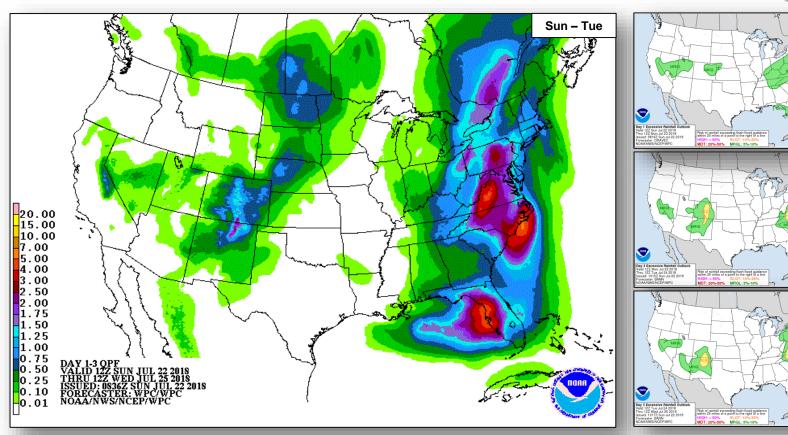

on chance through 5 days: Medium (50%)

#### Disturbance 3 (as of 8:00 a.m. EDT)

- Located several hundred miles SSE of the Gulf of Tehuantepec
- · Moving W or WNW well south of Mexico
- Formation chance through 48 hours: Low (near 0%)
- Formation chance through 5 days: Medium (40%)





### Tropical Outlook – Central Pacific



#### Disturbance 1 (as of 8:00 a.m. EDT)

- Located 640 miles SE of Hilo, HI
- Moving W at 10-15 mph next couple of days
- Development unlikely
- Formation chance through 48 hours: Low (near 10%)
- Formation chance through 5 days: Low (10%)

#### Disturbance 2 (as of 8:00 a.m. EDT)

· Still in the in the Eastern Pacific as Disturbance 1





### Severe Weather Outlook







### National Weather Forecast









### Precipitation / Excessive Rainfall Forecast





Sun

Mon

Tue

### Fire Weather Outlook







Sunday Monday

### Long Range Outlooks – July 27-31





6-10 DAY OUTLOOK
PRECIPITATION PROBABILITY
MADE 21 JUL 2018
VALID JUL 27 - 31, 2018 33% 33% Probability of Below Probability of Above

Temperature Probability

Precipitation Probability

### Space Weather



|               | Space Weather<br>Activity | Geomagnetic<br>Storms | Solar<br>Radiation | Radio<br>Blackouts |
|---------------|---------------------------|-----------------------|--------------------|--------------------|
| Past 24 Hours | None                      | None                  | None               | None               |
| Next 24 Hours | None                      | None                  | None               | None               |

For further information on NOAA Space