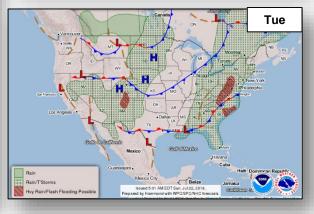

ormation chance through 48 hours: Low (10%)
- Formation chance through 5 days: Medium (50%)

#### Disturbance 3 (as of 8:00 a.m. EDT)

- Located several hundred miles SSE of the Gulf of Tehuantepec
- · Moving W or WNW well south of Mexico
- Formation chance through 48 hours: Low (near 0%)
- Formation chance through 5 days: Medium (40%)





### Tropical Outlook – Central Pacific



#### Disturbance 1 (as of 8:00 a.m. EDT)

- Located 640 miles SE of Hilo, HI
- Moving W at 10-15 mph next couple of days
- Development unlikely
- Formation chance through 48 hours: Low (near 10%)
- Formation chance through 5 days: Low (10%)

#### Disturbance 2 (as of 8:00 a.m. EDT)

· Still in the in the Eastern Pacific as Disturbance 1





### Severe Weather Outlook







### National Weather Forecast









### Precipitation / Excessive Rainfall Forecast





Sun

Mon

Tue

### Fire Weather Outlook







Sunday Monday

### Long Range Outlooks – July 27-31





6-10 DAY OUTLOOK
PRECIPITATION PROBABILITY
MADE 21 JUL 2018
VALID JUL 27 - 31, 2018 33% 33% Probability of Below Probability of Above

Temperature Probability

Precipitation Probability

### Space Weather



|               | Space Weather<br>Activity | Geomagnetic<br>Storms | Solar<br>Radiation | Radio<br>Blackouts |
|---------------|---------------------------|-----------------------|--------------------|--------------------|
| Past 24 Hours | None                      | None                  | None               | None               |
| Next 24 Hours | None                      | None                  | None               | None