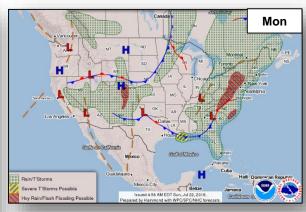

Formation chance through 48 hours: Low (10%)
- Formation chance through 5 days: Medium (50%)

#### Disturbance 3 (as of 8:00 a.m. EDT)

- Located several hundred miles SSE of the Gulf of Tehuantepec
- · Moving W or WNW well south of Mexico
- Formation chance through 48 hours: Low (near 0%)
- Formation chance through 5 days: Medium (40%)





### Tropical Outlook – Central Pacific



#### Disturbance 1 (as of 8:00 a.m. EDT)

- Located 640 miles SE of Hilo, HI
- Moving W at 10-15 mph next couple of days
- Development unlikely
- Formation chance through 48 hours: Low (near 10%)
- Formation chance through 5 days: Low (10%)

#### Disturbance 2 (as of 8:00 a.m. EDT)

· Still in the in the Eastern Pacific as Disturbance 1





### Severe Weather Outlook







### National Weather Forecast









### Precipitation / Excessive Rainfall Forecast





Sun

Mon

Tue

### Fire Weather Outlook







Sunday Monday

### Long Range Outlooks – July 27-31





6-10 DAY OUTLOOK
PRECIPITATION PROBABILITY
MADE 21 JUL 2018
VALID JUL 27 - 31, 2018 33% 33% Probability of Below Probability of Above

Temperature Probability

Precipitation Probability

### Space Weather



|               | Space Weather<br>Activity | Geomagnetic<br>Storms | Solar<br>Radiation | Radio<br>Blackouts |
|---------------|---------------------------|-----------------------|--------------------|--------------------|
| Past 24 Hours | None                      | None                  | None               | None               |
| Next 24 Hours | None                      | None                  | None               | None