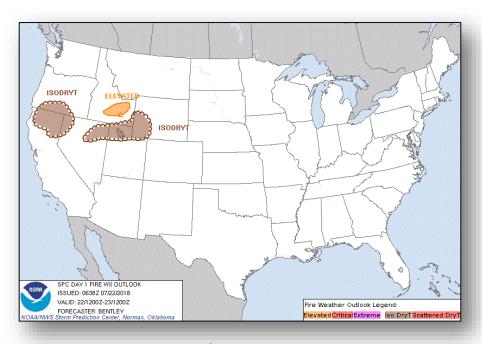

### Fire Weather Outlook

Sunday Monday

#### Significant Weather:

- Severe thunderstorms possible Central/Northern Plains; Southeast
- Flash flooding possible Mid-Atlantic
- Elevated fire weather ID
- Isolated dry thunderstorms CA, OR, NV, UT, ID & WY
- Red Flag Warnings OR & CA