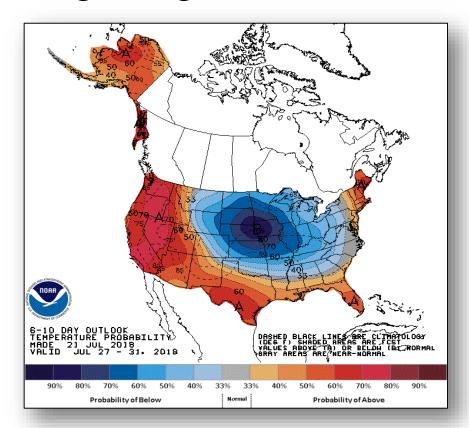

### Long Range Outlooks – July 27-31

6-10 DAY OUTLOOK
PRECIPITATION PROBABILITY
MADE 21 JUL 2018
VALID JUL 27 - 31, 2018 33% 33% Probability of Below Probability of Above

Temperature Probability

Precipitation Probability