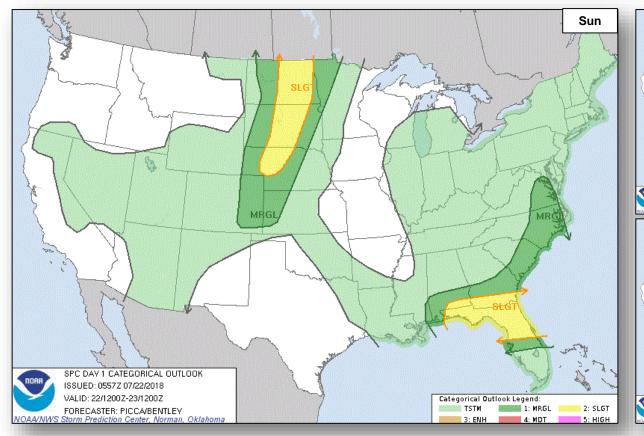

form by the middle part of this week
- Formation chance through 48 hours: Low (10%)
- Formation chance through 5 days: Medium (50%)

#### Disturbance 3 (as of 8:00 a.m. EDT)

- Located several hundred miles SSE of the Gulf of Tehuantepec
- · Moving W or WNW well south of Mexico
- Formation chance through 48 hours: Low (near 0%)
- Formation chance through 5 days: Medium (40%)





### Tropical Outlook – Central Pacific



#### Disturbance 1 (as of 8:00 a.m. EDT)

- Located 640 miles SE of Hilo, HI
- Moving W at 10-15 mph next couple of days
- Development unlikely
- Formation chance through 48 hours: Low (near 10%)
- Formation chance through 5 days: Low (10%)

#### Disturbance 2 (as of 8:00 a.m. EDT)

· Still in the in the Eastern Pacific as Disturbance 1





### Severe Weather Outlook







### National Weather Forecast









### Precipitation / Excessive Rainfall Forecast





Sun

Mon

Tue

### Fire Weather Outlook







Sunday Monday

### Long Range Outlooks – July 27-31





6-10 DAY OUTLOOK
PRECIPITATION PROBABILITY
MADE 21 JUL 2018
VALID JUL 27 - 31, 2018 33% 33% Probability of Below Probability of Above

Temperature Probability

Precipitation Probability

### Space Weather



|               | Space Weather<br>Activity | Geomagnetic<br>Storms | Solar<br>Radiation | Radio<br>Blackouts |
|---------------|---------------------------|-----------------------|--------------------|--------------------|
| Past 24 Hours | None                      | None                  | None               | None               |
| Next 24 Hours | None                      | None