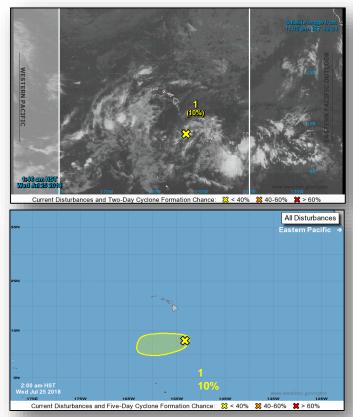

#### **Tropical Activity:**

- Atlantic Tropical cyclone activity is not expected during the next 48 hours
- Eastern Pacific Disturbance 1 Low (20%); Disturbance 2 Low (10%)
- Central Pacific Disturbance 1 Low (10%)
- Western Pacific No activity affecting U.S. interests

#### Disturbance 1 (as of 8:00 a.m. EDT)

- Located 480 miles SSE of Hilo, HI
- Moving W at 15 mph
- · Limited development expected during the next couple of days
- Formation chance through 48 hours: Low (10%)
- Formation chance through 5 days: Low (10%)