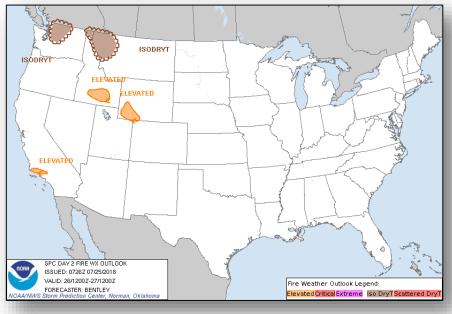

### Fire Weather Outlook

Wednesday

Thursday

#### **Significant Weather:**

- Severe Thunderstorms possible Central Plains to Great Lakes
- Flash Flooding possible Mid-Atlantic and Northeast
- Elevated and Critical Fire weather CA and ID
- Isolated Dry Thunderstorms CA, OR, NV, WA, and MT