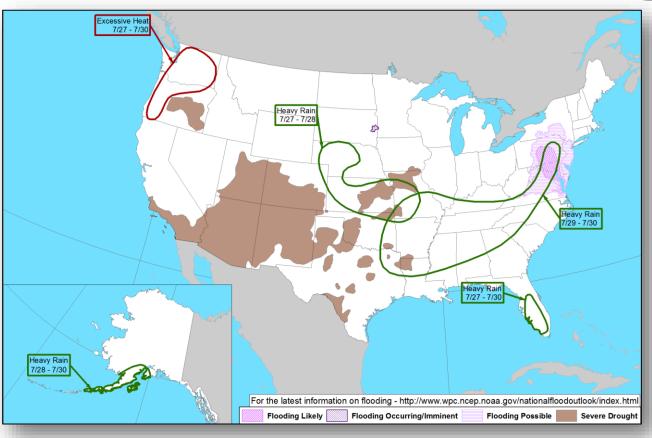

### Hazards Outlook – July 27-31

#### **Significant Weather:**

- Severe Thunderstorms possible Central Plains to Great Lakes
- Flash Flooding possible Mid-Atlantic and Northeast
- Elevated and Critical Fire weather CA and ID
- Isolated Dry Thunderstorms CA, OR, NV, WA, and MT