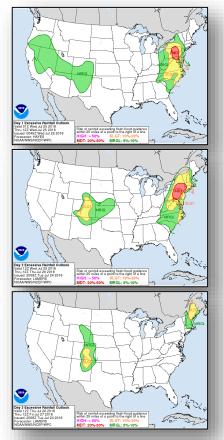

o become favorable for gradual development during the next few days
- Formation chance through 48 hours: Low (near 20%)
- Formation chance through 5 days: Low (40%)

#### Disturbance 2 (as of 8:00 a.m. EDT)

- Located 1,450 miles SW of the Baja California peninsula
- Some development possible today or tomorrow
- Formation chance through 48 hours: Low (near 10%)
- Formation chance through 5 days: Low (20%)



### Tropical Outlook – Central Pacific



#### Disturbance 1 (as of 8:00 a.m. EDT)

- Located 480 miles SSE of Hilo, HI
- Moving W at 15 mph
- · Limited development expected during the next couple of days
- Formation chance through 48 hours: Low (10%)
- Formation chance through 5 days: Low (10%)



### National Weather Forecast





### Precipitation / Excessive Rainfall Forecast







Wed

Thu

Fri

### Severe Weather Outlook







### Fire Weather Outlook







Wednesday

Thursday

### Hazards Outlook – July 27-31





### Joint Preliminary Damage Assessments



| Pagion      | State /  | Event                                               | IA / PA | Number o       | f Counties | Start – End |
|-------------|----------|-----------------------------------------------------|---------|----------------|------------|-------------|
| Region      | Location | Event                                               |         | Requested      | Completed  | Start – Enu |
| V           | MN       | Flooding                                            | IA      | 0              | 0          | N/A         |
| V           | IVIIN    | June 15 – July 8, 2018