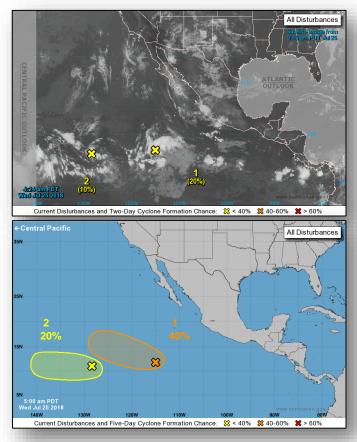

#### **Tropical Activity:**

- Atlantic Tropical cyclone activity is not expected during the next 48 hours
- Eastern Pacific Disturbance 1 Low (20%); Disturbance 2 Low (10%)
- Central Pacific Disturbance 1 Low (10%)
- Western Pacific No activity affecting U.S. interests

### Tropical Outlook – Eastern Pacific

#### Disturbance 1 (as of 8:00 a.m. EDT)

- Located several hundred miles SSW of Manzanillo, Mexico
- Conditions expected to become favorable for gradual development during the next few days
- Formation chance through 48 hours: Low (near 20%)
- Formation chance through 5 days: Low (40%)

#### Disturbance 2 (as of 8:00 a.m. EDT)

- Located 1,450 miles SW of the Baja California peninsula
- Some development possible today or tomorrow
- Formation chance through 48 hours: Low (near 10%)
- Formation chance through 5 days: Low (20%)

### Tropical Outlook – Central Pacific

#### Disturbance 1 (as of 8:00 a.m. EDT)

- Located 480 miles SSE of Hilo, HI
- Moving W at 15 mph
- · Limited development expected during the next couple of days
- Formation chance through 48 hours: Low (10%)
- Formation chance through 5 days: Low (10%)