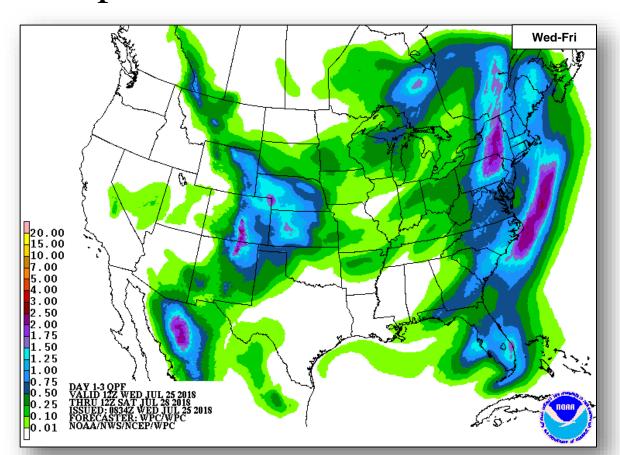

to become favorable for gradual development during the next few days
- Formation chance through 48 hours: Low (near 20%)
- Formation chance through 5 days: Low (40%)

#### Disturbance 2 (as of 8:00 a.m. EDT)

- Located 1,450 miles SW of the Baja California peninsula
- Some development possible today or tomorrow
- Formation chance through 48 hours: Low (near 10%)
- Formation chance through 5 days: Low (20%)



### Tropical Outlook – Central Pacific



#### Disturbance 1 (as of 8:00 a.m. EDT)

- Located 480 miles SSE of Hilo, HI
- Moving W at 15 mph
- · Limited development expected during the next couple of days
- Formation chance through 48 hours: Low (10%)
- Formation chance through 5 days: Low (10%)



### National Weather Forecast





### Precipitation / Excessive Rainfall Forecast







Wed

Thu

Fri

### Severe Weather Outlook







### Fire Weather Outlook







Wednesday

Thursday

### Hazards Outlook – July 27-31





### Joint Preliminary Damage Assessments



| Pagion      | State /  | Event                                               | IA / PA | Number o       | f Counties | Start – End |
|-------------|----------|-----------------------------------------------------|---------|----------------|------------|-------------|
| Region      | Location | Event                                               |         | Requested      | Completed  | Start – Enu |
| V           | MN       | Flooding                                            | IA      | 0              | 0          | N/A         |
| V           | IVIIN    | June 15 – July 8, 2018