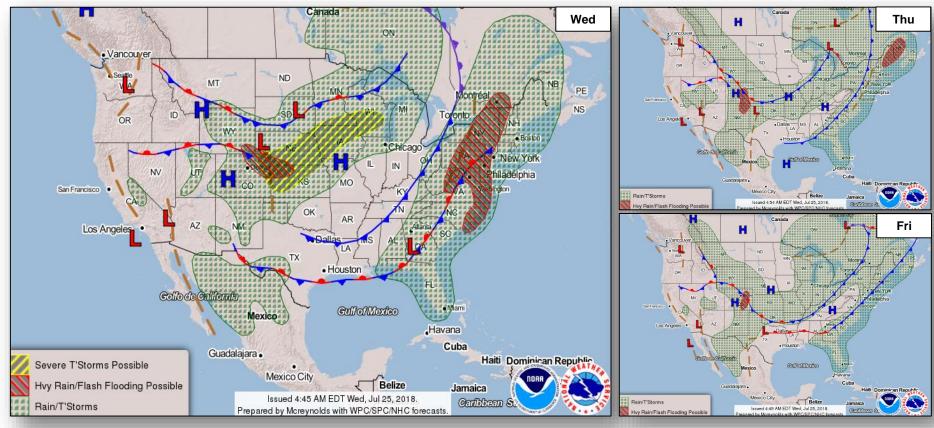

#### **Significant Weather:**

- Severe Thunderstorms possible Central Plains to Great Lakes
- Flash Flooding possible Mid-Atlantic and Northeast
- Elevated and Critical Fire weather CA and ID
- Isolated Dry Thunderstorms CA, OR, NV, WA, and MT

### National Weather Forecast

### Precipitation / Excessive Rainfall Forecast

Wed

Thu

Fri