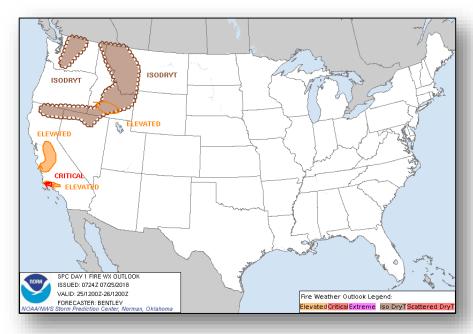

### Fire Weather Outlook

Wednesday

Thursday

#### **Significant Weather:**

- Severe Thunderstorms possible Central Plains to Great Lakes
- Flash Flooding possible Mid-Atlantic and Northeast
- Elevated and Critical Fire weather CA and ID
- Isolated Dry Thunderstorms CA, OR, NV, WA, and MT