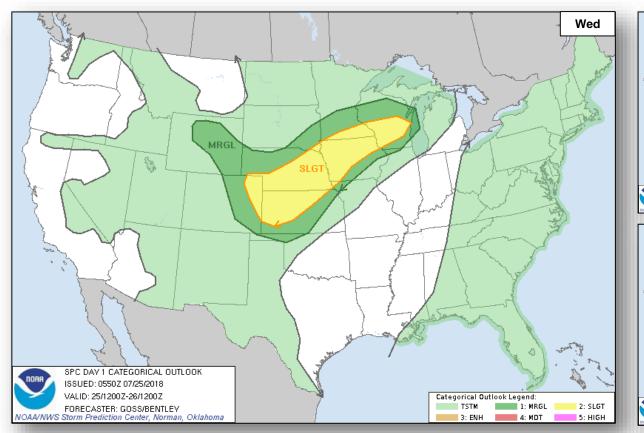

### Severe Weather Outlook

#### **Significant Weather:**

- Severe Thunderstorms possible Central Plains to Great Lakes
- Flash Flooding possible Mid-Atlantic and Northeast
- Elevated and Critical Fire weather CA and ID
- Isolated Dry Thunderstorms CA, OR, NV, WA, and MT