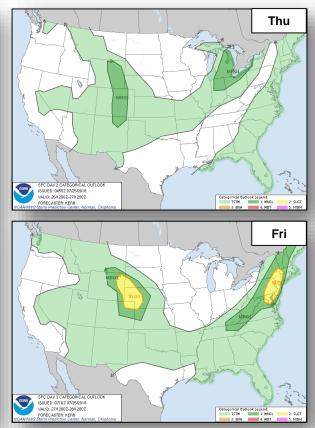

the next few days
- Formation chance through 48 hours: Low (near 20%)
- Formation chance through 5 days: Low (40%)

#### Disturbance 2 (as of 8:00 a.m. EDT)

- Located 1,450 miles SW of the Baja California peninsula
- Some development possible today or tomorrow
- Formation chance through 48 hours: Low (near 10%)
- Formation chance through 5 days: Low (20%)



### Tropical Outlook – Central Pacific



#### Disturbance 1 (as of 8:00 a.m. EDT)

- Located 480 miles SSE of Hilo, HI
- Moving W at 15 mph
- · Limited development expected during the next couple of days
- Formation chance through 48 hours: Low (10%)
- Formation chance through 5 days: Low (10%)



### National Weather Forecast





### Precipitation / Excessive Rainfall Forecast







Wed

Thu

Fri

### Severe Weather Outlook







### Fire Weather Outlook







Wednesday

Thursday

### Hazards Outlook – July 27-31





### Joint Preliminary Damage Assessments



| Pagion      | State /  | Event                                               | IA / PA | Number o       | f Counties | Start – End |
|-------------|----------|-----------------------------------------------------|---------|----------------|------------|-------------|
| Region      | Location | Event                                               |         | Requested      | Completed  | Start – Enu |
| V           | MN       | Flooding                                            | IA      | 0              | 0          | N/A         |
| V           | IVIIN    | June 15 – July 8, 2018                              | PA      | 28 & 3 Tribes* | 1          | 7/