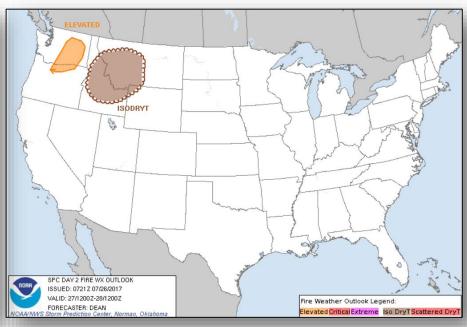

### Fire Weather Outlook

Today Tomorrow

### **Significant Weather:**

- Severe thunderstorms possible Upper/Middle Mississippi valleys to Great Lakes
- Flash flooding possible Central Plains to Great Lakes
- Isolated dry thunderstorms CA, OR, NV, ID & MT
- Space weather:
  - Past 24 hours: None observed
  - Next 24 hours: None predicted