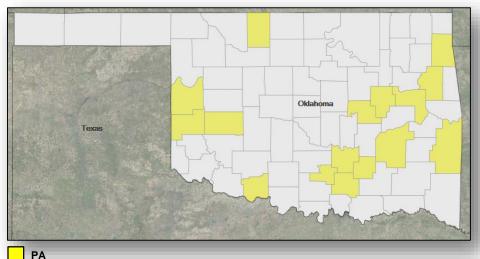

# Joint Preliminary Damage Assessments

|  | Decien          | State /              | Frant          | IA/PA | Number o  | f Counties   | Ctout Fuel  |  |
|--|-----------------|----------------------|----------------|-------|-----------|--------------|-------------|--|
|  | Region Location |                      | Event          |       | Requested | Completed    | Start – End |  |
|  | I Vermont       | Vormont              | Severe Weather | IA    | 0         | 0            | N/A         |  |
|  |                 | Jun 30 – Jul 1, 2017 | PA             | 8     | 7         | Jul 12 – TBD |             |  |

### FEMA-4324-DR-OK

- Major Disaster Declaration was approved on July 25, 2017 for the State of Oklahoma
- For severe storms, tornadoes, straight-line winds, and flooding that occurred May 16-20, 2017
- · Provides:
  - Public Assistance for 16 counties
  - Hazard Mitigation statewide
- FCO is Charles Maskell