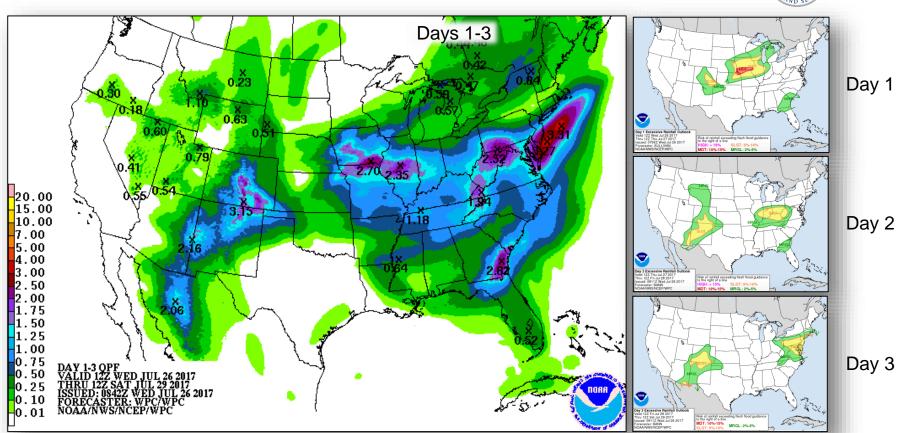

# Precipitation Forecast / Flash Flood Risk

### **Significant Weather:**

- Severe thunderstorms possible Upper/Middle Mississippi valleys to Great Lakes
- Flash flooding possible Central Plains to Great Lakes
- Isolated dry thunderstorms CA, OR, NV, ID & MT
- Space weather:
  - Past 24 hours: None observed
  - Next 24 hours: None predicted