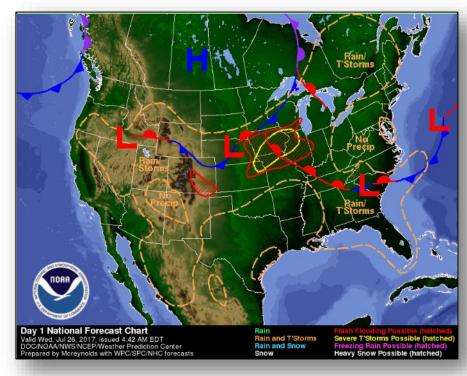

uthern tip of Baja California, Mexico
- Moving WSW at 7 mph; maximum sustained winds 80 mph
- Gradual weakening expected next few days

### Hurricane Hilary (CAT 2) (Advisory #20 as of 8:00 a.m. EDT)

- Located 460 miles S of southern tip of Baja California, Mexico
- Moving WNW at 12 mph; maximum sustained winds 105 mph
- · Expected to gradually weaken tonight through Fri

#### Disturbance 1 (as of 8:00 a.m. EDT)

- Located several hundred miles S of Mexico
- Development, if any, is expected to be slow to occur
- Formation chance through 48 hours: Low (near 0%)
- Formation chance through 5 days: Low (20%)



Based on current advisories and forecasts, none of the storms threaten U.S.

# Tropical Outlook – Central Pacific





48 Hour Outlook

5 Day Outlook

### National Weather Forecast







Today Tomorrow

# Severe Weather Outlook – Days 1-3





# Precipitation Forecast / Flash Flood Risk





# Significant River Flood Outlook





### Fire Weather Outlook







Today Tomorrow

# Hazards Outlook – July 28 – Aug 1





# Wildfire Summary



| Fire Name             | FMAG #                      | Acres  | Percent   | Evacuations | Structures      |         |           | Fatalities |  |
|-----------------------|-----------------------------|--------|-----------|-------------|-----------------|---------|-----------|------------|--|
| (County)              | (Approved Date)             | Burned | Contained | (Residents) | Threatened      | Damaged | Destroyed | / Injuries |  |
| Nevada (1)            |                             |        |           |             |