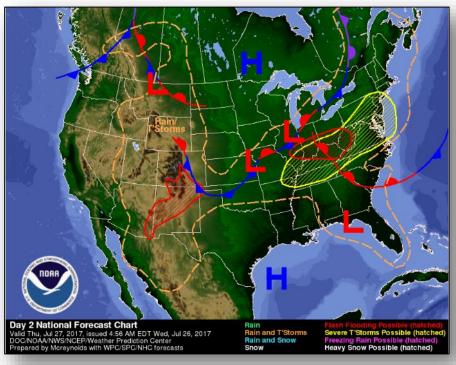

### National Weather Forecast

Today Tomorrow

### **Significant Weather:**

- Severe thunderstorms possible Upper/Middle Mississippi valleys to Great Lakes
- Flash flooding possible Central Plains to Great Lakes
- Isolated dry thunderstorms CA, OR, NV, ID & MT
- Space weather:
  - Past 24 hours: None observed
  - Next 24 hours: None predicted