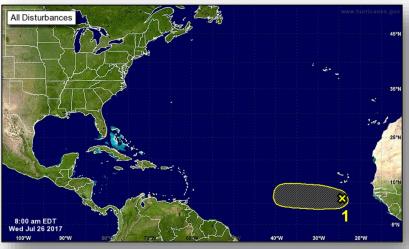

# Tropical Outlook – Atlantic

#### Disturbance 1 (as of 8:00 a.m. EDT)

- Tropical wave located a few hundred miles S of Cabo Verde Islands
- Moving W at 10-15 mph
- · Slow development possible this weekend
- Formation chance through 48 hours: Low (near 0%)
- Formation chance through 5 days: Low (20%)