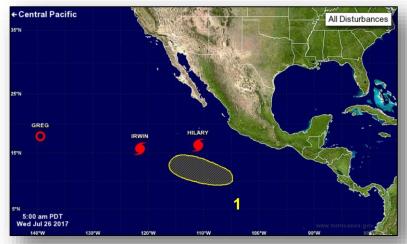

# Tropical Outlook – Eastern Pacific

### <u>Tropical Depression Greq</u> (Advisory #36 as of 8:00 a.m. EDT)

- Located 1,065 miles E of South Point, HI
- Moving NW at 13 mph; maximum sustained winds 35 mph
- Forecast to degenerate to remnant low by tonight

### Hurricane Irwin (CAT 1) (Advisory #16 as of 8:00 a.m. EDT)

- Located 905 miles WSW of southern tip of Baja California, Mexico
- Moving WSW at 7 mph; maximum sustained winds 80 mph
- Gradual weakening expected next few days

### Hurricane Hilary (CAT 2) (Advisory #20 as of 8:00 a.m. EDT)

- Located 460 miles S of southern tip of Baja California, Mexico
- Moving WNW at 12 mph; maximum sustained winds 105 mph
- · Expected to gradually weaken tonight through Fri

#### Disturbance 1 (as of 8:00 a.m. EDT)

- Located several hundred miles S of Mexico
- Development, if any, is expected to be slow to occur
- Formation chance through 48 hours: Low (near 0%)
- Formation chance through 5 days: Low (20%)