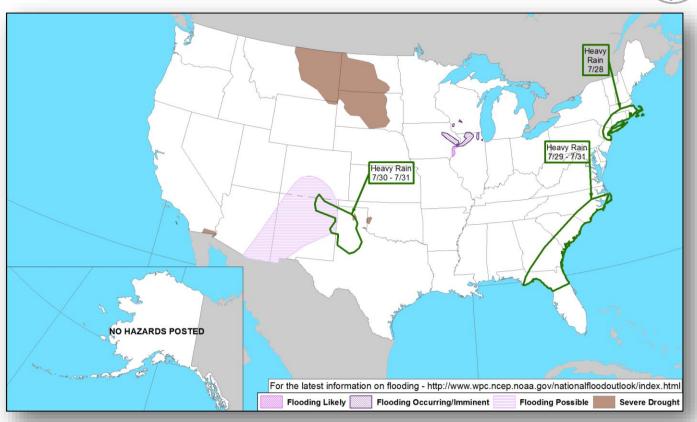

ip of Baja California, Mexico
- Moving WNW at 12 mph; maximum sustained winds 105 mph
- · Expected to gradually weaken tonight through Fri

#### Disturbance 1 (as of 8:00 a.m. EDT)

- Located several hundred miles S of Mexico
- Development, if any, is expected to be slow to occur
- Formation chance through 48 hours: Low (near 0%)
- Formation chance through 5 days: Low (20%)



Based on current advisories and forecasts, none of the storms threaten U.S.

# Tropical Outlook – Central Pacific





48 Hour Outlook

5 Day Outlook

### National Weather Forecast







Today Tomorrow

# Severe Weather Outlook – Days 1-3





# Precipitation Forecast / Flash Flood Risk





# Significant River Flood Outlook





### Fire Weather Outlook







Today Tomorrow

# Hazards Outlook – July 28 – Aug 1





# Wildfire Summary



| Fire Name             | FMAG #                      | Acres  | Percent   | Evacuations | Structures      |         |           | Fatalities |  |
|-----------------------|-----------------------------|--------|-----------|-------------|-----------------|---------|-----------|------------|--|
| (County)              | (Approved Date)             | Burned | Contained | (Residents) | Threatened      | Damaged | Destroyed | / Injuries |  |
| Nevada (1)            |                             |        |           |             |                 |         |           |            |  |
| Preacher<br>(Douglas) | 5193-FM-NV<br>July 25, 2017 | 3,130  | 20% (+10) | Lifted      | 800 (600 homes) | 0       | 0         | 0 / 1 (+1) |  |

# Joint Preliminary Damage Assessments