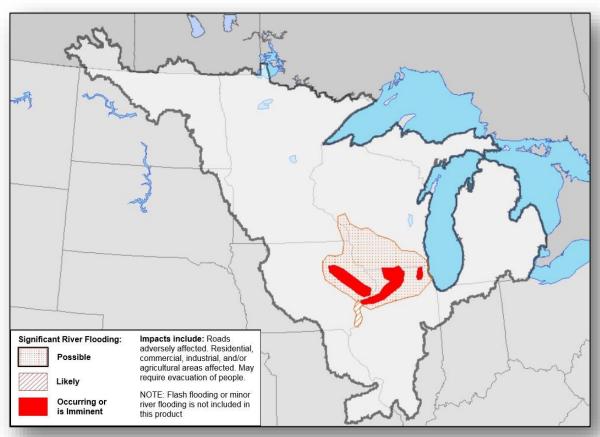

ne Hilary (CAT 2) (Advisory #20 as of 8:00 a.m. EDT)

- Located 460 miles S of southern tip of Baja California, Mexico
- Moving WNW at 12 mph; maximum sustained winds 105 mph
- · Expected to gradually weaken tonight through Fri

#### Disturbance 1 (as of 8:00 a.m. EDT)

- Located several hundred miles S of Mexico
- Development, if any, is expected to be slow to occur
- Formation chance through 48 hours: Low (near 0%)
- Formation chance through 5 days: Low (20%)



Based on current advisories and forecasts, none of the storms threaten U.S.

# Tropical Outlook – Central Pacific





48 Hour Outlook

5 Day Outlook

### National Weather Forecast







Today Tomorrow

# Severe Weather Outlook – Days 1-3





# Precipitation Forecast / Flash Flood Risk





# Significant River Flood Outlook





### Fire Weather Outlook







Today Tomorrow

# Hazards Outlook – July 28 – Aug 1





# Wildfire Summary



| Fire Name             | FMAG #                      | Acres  | Percent   | Evacuations | Structures      |         |           | Fatalities |  |
|-----------------------|-----------------------------|--------|-----------|-------------|-----------------|---------|-----------|------------|--|
| (County)              | (Approved Date)             | Burned | Contained | (Residents) | Threatened      | Damaged | Destroyed | / Injuries |  |
| Nevada (1)            |                             |        |           |             |                 |         |           |            |  |
| Preacher<br>(Douglas) | 5193-FM-NV<br>July 25, 2017 | 3,130  | 20% (+10) | Lifted      | 800 (600