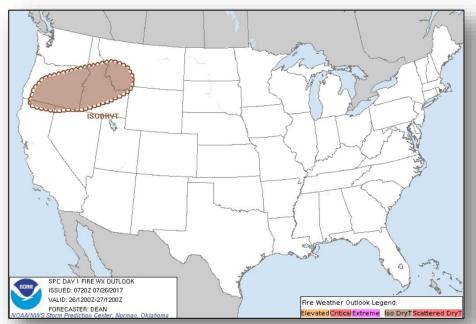

### Fire Weather Outlook

Today Tomorrow

### **Significant Weather:**

- Severe thunderstorms possible Upper/Middle Mississippi valleys to Great Lakes
- Flash flooding possible Central Plains to Great Lakes
- Isolated dry thunderstorms CA, OR, NV, ID & MT
- Space weather:
  - Past 24 hours: None observed
  - Next 24 hours: None predicted