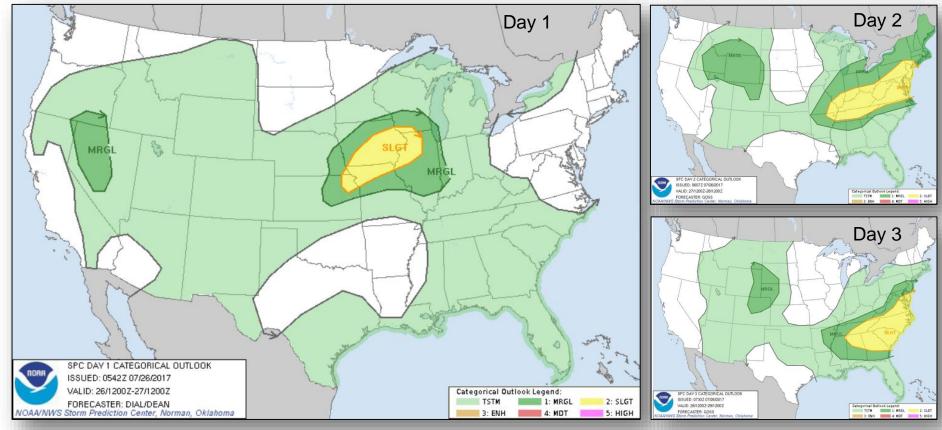

# Severe Weather Outlook – Days 1-3

### **Significant Weather:**

- Severe thunderstorms possible Upper/Middle Mississippi valleys to Great Lakes
- Flash flooding possible Central Plains to Great Lakes
- Isolated dry thunderstorms CA, OR, NV, ID & MT
- Space weather:
  - Past 24 hours: None observed
  - Next 24 hours: None predicted