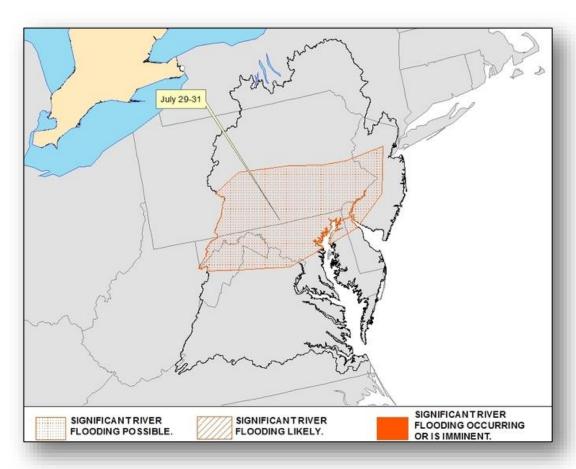

#### Mid-Atlantic River Flood Outlook

#### **Significant Weather:**

- Flash Flooding possible Southwest to Central Plains; Southern Appalachians to Mid-Atlantic
- Elevated fire weather MT
- Isolated dry thunderstorms WA, OR, ID, MT, & WY
- Space weather:
  - o Past 24 hours: None observed
  - Next 24 hours: None predicted