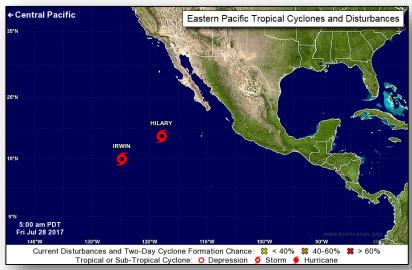

#### Tropical Outlook – Eastern Pacific

#### <u>Tropical Storm Irwin</u> (Advisory #24 as of 8:00 a.m. EDT)

- Located 1,120 miles WSW of southern tip of Baja California, Mexico
- Moving W at 2 mph; maximum sustained winds 50 mph
- Some fluctuations in intensity are possible next couple of days

#### <u>Tropical Storm Hilary</u> (Advisory #28 as of 8:00 a.m. EDT)

- Located 590 miles WSW of southern tip of Baja California, Mexico
- Moving WNW at 8 mph; maximum sustained winds 70 mph
- Weakening is forecast next 48 hours

Based on current advisories and forecasts, none of the storms threaten the U.S.