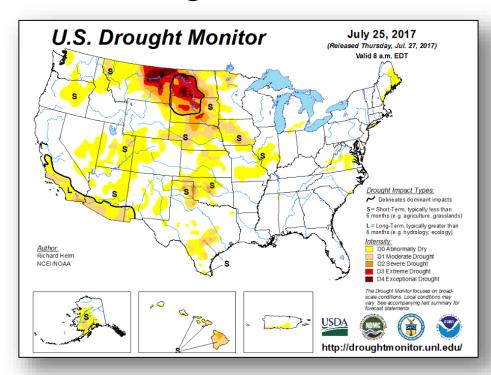

W at 2 mph; maximum sustained winds 50 mph
- Some fluctuations in intensity are possible next couple of days

#### <u>Tropical Storm Hilary</u> (Advisory #28 as of 8:00 a.m. EDT)

- Located 590 miles WSW of southern tip of Baja California, Mexico
- Moving WNW at 8 mph; maximum sustained winds 70 mph
- Weakening is forecast next 48 hours



Based on current advisories and forecasts, none of the storms threaten the U.S.

### Tropical Outlook – Central Pacific







#### National Weather Forecast







Today Tomorrow

### Severe Weather Outlook – Days 1-3





### Precipitation Forecast / Flash Flood Risk







Day 1

Day 2

Day 3

#### Mid-Atlantic River Flood Outlook





#### Fire Weather Outlook





Today Tomorrow

## Hazards Outlook – July 30 – Aug 3





### U.S. Drought Monitor







### Wildfire Summary



| Fire Name                             | FMAG#                       | Acres       | Percent   | Evacuations |            | Fatalities |           |            |  |
|---------------------------------------|-----------------------------|-------------|-----------|-------------|------------|------------|-----------|------------|--|
| (County)                              | (Approved Date)             | Burned      | Contained | (Residents) | Threatened | Damaged    | Destroyed | / Injuries |  |
| Nevada (1)                            |                             |             |           |             |            |            |           |            |  |
| Preacher<br>(Douglas County)<br>FINAL | 5193-FM-NV<br>July 25, 2017 | 5,353 (-33) | 72% (+52) | Lifted