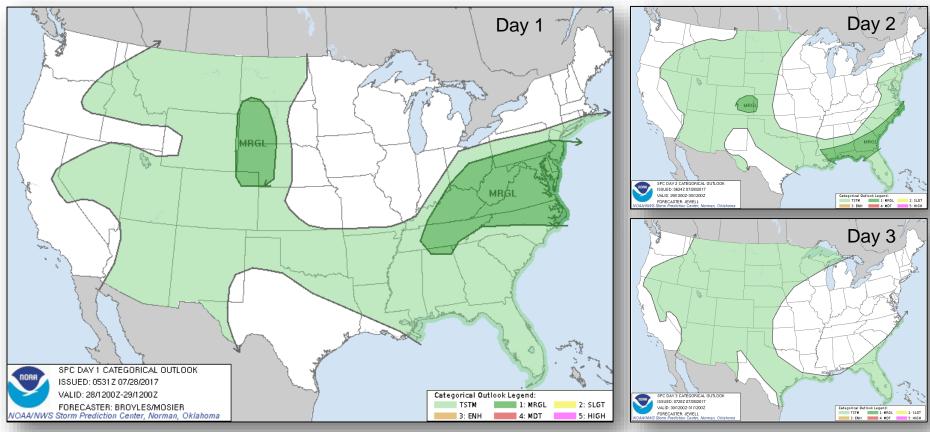

rmation chance through 5 days: Low (30%)





#### Tropical Outlook – Eastern Pacific



#### <u>Tropical Storm Irwin</u> (Advisory #24 as of 8:00 a.m. EDT)

- Located 1,120 miles WSW of southern tip of Baja California, Mexico
- Moving W at 2 mph; maximum sustained winds 50 mph
- Some fluctuations in intensity are possible next couple of days

#### <u>Tropical Storm Hilary</u> (Advisory #28 as of 8:00 a.m. EDT)

- Located 590 miles WSW of southern tip of Baja California, Mexico
- Moving WNW at 8 mph; maximum sustained winds 70 mph
- Weakening is forecast next 48 hours



Based on current advisories and forecasts, none of the storms threaten the U.S.

### Tropical Outlook – Central Pacific







#### National Weather Forecast







Today Tomorrow

### Severe Weather Outlook – Days 1-3





### Precipitation Forecast / Flash Flood Risk







Day 1

Day 2

Day 3

#### Mid-Atlantic River Flood Outlook





#### Fire Weather Outlook





Today Tomorrow

## Hazards Outlook – July 30 – Aug 3





### U.S. Drought Monitor







### Wildfire Summary



| Fire Name                             | FMAG#                       | Acres       | Percent   | Evacuations |            | Fatalities |           |            |  |
|---------------------------------------|-----------------------------|-------------|-----------|-------------|------------|------------|-----------|------------|--|
| (County)                              | (Approved Date)             | Burned      | Contained | (Residents) | Threatened | Damaged    | Destroyed | / Injuries |  |
| Nevada (1)