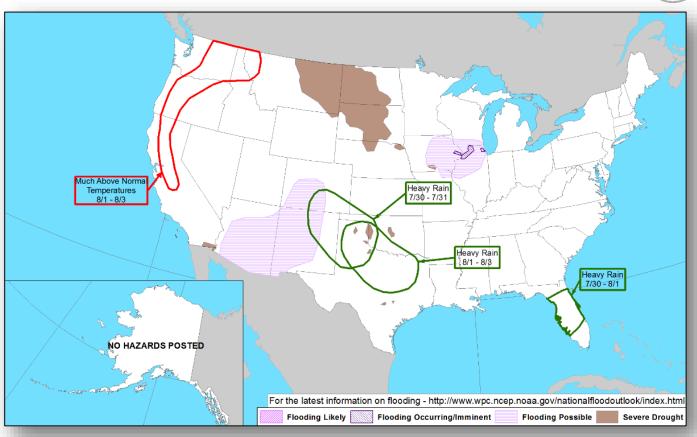

## Hazards Outlook – July 30 – Aug 3

#### **Significant Weather:**

- Flash Flooding possible Southwest to Central Plains; Southern Appalachians to Mid-Atlantic
- Elevated fire weather MT
- Isolated dry thunderstorms WA, OR, ID, MT, & WY
- Space weather:
  - o Past 24 hours: None observed
  - Next 24 hours: None predicted