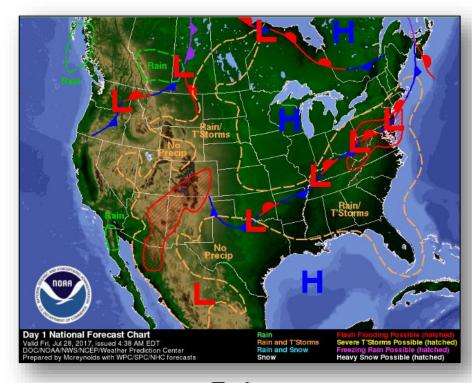

#### National Weather Forecast

Today Tomorrow

#### **Significant Weather:**

- Flash Flooding possible Southwest to Central Plains; Southern Appalachians to Mid-Atlantic
- Elevated fire weather MT
- Isolated dry thunderstorms WA, OR, ID, MT, & WY
- Space weather:
  - o Past 24 hours: None observed
  - Next 24 hours: None predicted