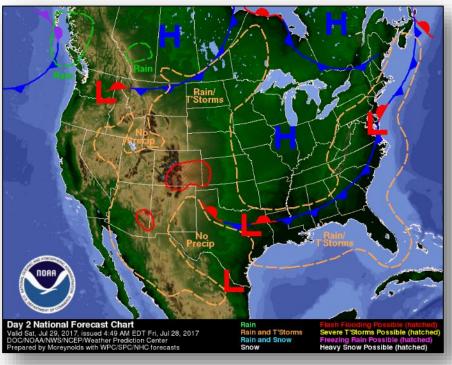

ays
- Formation chance through 48 hours: Low (near 0%)
- Formation chance through 5 days: Low (30%)





#### Tropical Outlook – Eastern Pacific



#### <u>Tropical Storm Irwin</u> (Advisory #24 as of 8:00 a.m. EDT)

- Located 1,120 miles WSW of southern tip of Baja California, Mexico
- Moving W at 2 mph; maximum sustained winds 50 mph
- Some fluctuations in intensity are possible next couple of days

#### <u>Tropical Storm Hilary</u> (Advisory #28 as of 8:00 a.m. EDT)

- Located 590 miles WSW of southern tip of Baja California, Mexico
- Moving WNW at 8 mph; maximum sustained winds 70 mph
- Weakening is forecast next 48 hours



Based on current advisories and forecasts, none of the storms threaten the U.S.

### Tropical Outlook – Central Pacific







#### National Weather Forecast







Today Tomorrow

### Severe Weather Outlook – Days 1-3





### Precipitation Forecast / Flash Flood Risk







Day 1

Day 2

Day 3

#### Mid-Atlantic River Flood Outlook





#### Fire Weather Outlook





Today Tomorrow

## Hazards Outlook – July 30 – Aug 3





### U.S. Drought Monitor







### Wildfire Summary



| Fire Name                             | FMAG#                       | Acres       | Percent   | Evacuations |            | Fatalities |           |            |  |
|---------------------------------------|-----------------------------|-------------|-----------|-------------|------------|------------|-----------|------------|--|
| (County)                              | (Approved Date)             | Burned      | Contained | (Residents) | Threatened | Damaged    | Destroy