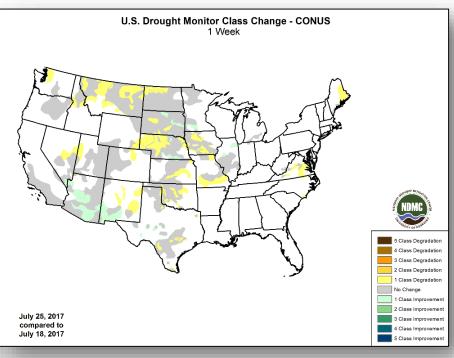

at 2 mph; maximum sustained winds 50 mph
- Some fluctuations in intensity are possible next couple of days

#### <u>Tropical Storm Hilary</u> (Advisory #28 as of 8:00 a.m. EDT)

- Located 590 miles WSW of southern tip of Baja California, Mexico
- Moving WNW at 8 mph; maximum sustained winds 70 mph
- Weakening is forecast next 48 hours



Based on current advisories and forecasts, none of the storms threaten the U.S.

### Tropical Outlook – Central Pacific







#### National Weather Forecast







Today Tomorrow

### Severe Weather Outlook – Days 1-3





### Precipitation Forecast / Flash Flood Risk







Day 1

Day 2

Day 3

#### Mid-Atlantic River Flood Outlook





#### Fire Weather Outlook





Today Tomorrow

## Hazards Outlook – July 30 – Aug 3





### U.S. Drought Monitor







### Wildfire Summary



| Fire Name                             | FMAG#                       | Acres       | Percent   | Evacuations |            | Fatalities |           |            |  |
|---------------------------------------|-----------------------------|-------------|-----------|-------------|------------|------------|-----------|------------|--|
| (County)                              | (Approved Date)             | Burned      | Contained | (Residents) | Threatened | Damaged    | Destroyed | / Injuries |  |
| Nevada (1)                            |                             |             |           |             |            |            |           |            |  |
| Preacher<br>(Douglas County)<br>FINAL | 5193-FM-NV<br>July 25, 2017 | 5,353 (-33) | 72% (+52) | Lifted