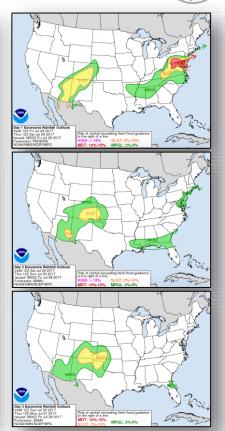

### Precipitation Forecast / Flash Flood Risk

Day 1

Day 2

Day 3

#### **Significant Weather:**

- Flash Flooding possible Southwest to Central Plains; Southern Appalachians to Mid-Atlantic
- Elevated fire weather MT
- Isolated dry thunderstorms WA, OR, ID, MT, & WY
- Space weather:
  - o Past 24 hours: None observed
  - Next 24 hours: None predicted