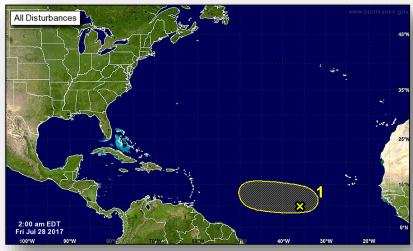

#### Tropical Outlook – Atlantic

#### Disturbance 1 (as of 2:00 a.m. EDT)

- Located 800 miles WSW of Cabo Verde Islands; moving slowly W or WNW
- Slow development is possible over next several days
- Formation chance through 48 hours: Low (near 0%)
- Formation chance through 5 days: Low (30%)