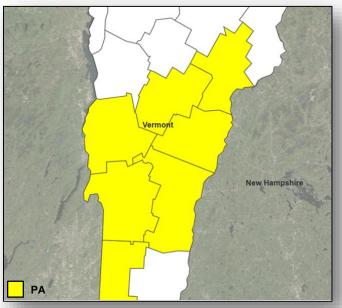

#### **Declaration Request**

#### Vermont

- Governor requested a Major Disaster Declaration on July 24, 2017
- For severe storms and flooding during the period of June 29 – July 1, 2017
- Requesting:
  - Public Assistance for 7 counties
  - Hazard Mitigation statewide