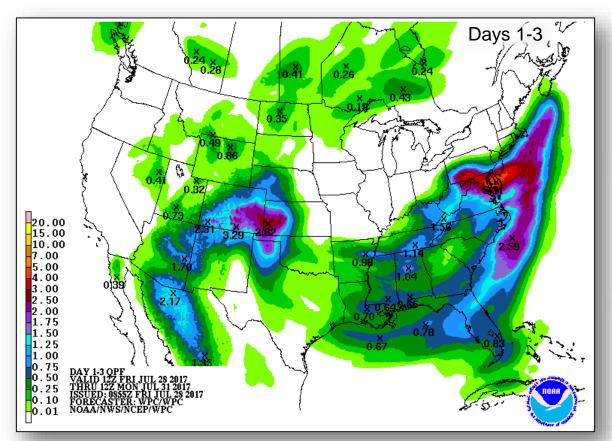

### Precipitation Forecast / Flash Flood Risk

Day 1

Day 2

Day 3

#### **Significant Weather:**

- Flash Flooding possible Southwest to Central Plains; Southern Appalachians to Mid-Atlantic
- Elevated fire weather MT
- Isolated dry thunderstorms WA, OR, ID, MT, & WY
- Space weather:
  - o Past 24 hours: None observed
  - Next 24 hours: None predicted