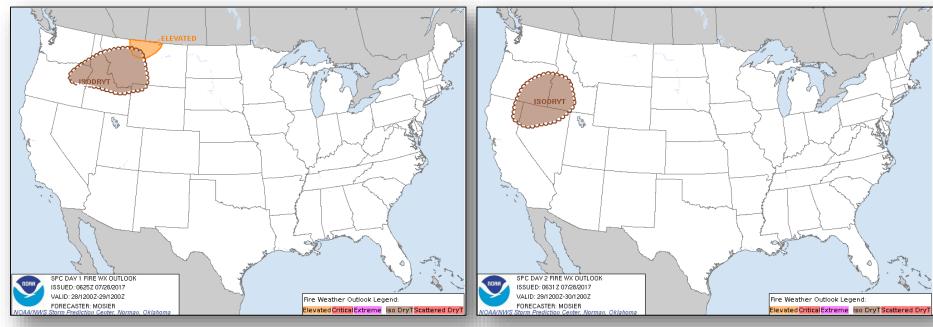

#### Fire Weather Outlook

Today Tomorrow

#### **Significant Weather:**

- Flash Flooding possible Southwest to Central Plains; Southern Appalachians to Mid-Atlantic
- Elevated fire weather MT
- Isolated dry thunderstorms WA, OR, ID, MT, & WY
- Space weather:
  - o Past 24 hours: None observed
  - Next 24 hours: None predicted