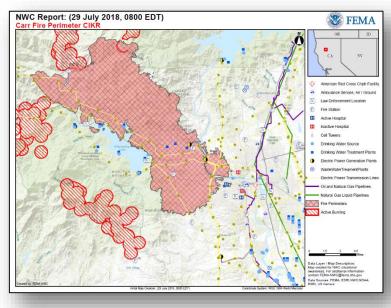

### Carr Fire – Shasta County, CA

#### **Current Situation**

- Fire progression in Redding has slowed; however, extreme fire behavior continues
- Fatalities/Injuries: 2 confirmed (media reports up to 5) / 0
- Acres burned: 83,800 (+35,488); Containment: 5% (NC)
- Structures/homes:
  - Threatened: 4,978 homes, 22 multiple residences, 12 nonresidential commercial
  - Damaged: 117 homes (+42), 2 (+2) mixed commercial/residential, 4 (+2) nonresidential commercial, 19 (+16) minor structures
- Destroyed: 500 homes, 2 nonresidential commercial, 96 (+83) minor structures
- Evacuations: Mandatory for approximately 39k (+2k) people
- Hospitals: One hospital partially evacuated (neo-natal patients); all other evacuations were deemed unnecessary; Trinity Hospital in Weaverville is on generator power
- Shelters/Occupants: 5 (+2) open / 797 (+175) occupants (ARC Midnight Shelter Count as
  of 6:41 am EDT)
- Infrastructure:
  - Power outages: 4k customers\*; Gas outages: 170 (+20) customers
  - Power grid is stable with excess capacity
  - o Trinity Power Plant evacuated due to emergency water release
  - Shasta, Keswick, Carr and Clear Creek Dam operations and facility communications are down and these facilities have been evacuated
  - Power lines down at Keswick and Shasta hydro-electric dams; arranging for generators to help restore service to Shasta Dam
  - 220V lines carrying power to Trinity and Humboldt counties are threatened

#### Current Situation (continued)

- Transportation:
  - o Amtrak passenger service resumed service between Sacramento, CA and Klamath Falls, OR

#### State / Local Response

- CA EOC at Full Activation; Southern REOC at Partial Activation (day shift only)
- Governor declared a State of Emergency for 6 counties (Shasta, Riverside, Mariposa, Lake, Mendocino and Napa)
- Governor requested an Emergency Declaration (for emergency protective services) on July 27, 2018

#### FEMA Response

- Emergency Declaration FEMA-3398-EM-CA was approved on July 28, 2018
- FMAG FEMA-5259-FM-CA was approved on July 23, 2018
- Region IX RWC at Steady State, continues to monitor
  - IMAT-2 deployed to CA EOC
  - LNOs deployed to CA EOC and Shasta County EOC
  - o ESFs 1, 3, 4, 6, 7, 8, 12 & DCO activated
- FSA at Redding Municipal Airport
  - ISB Team Alpha deployed to FSA
  - Prepositioned 1 ISB cache (5k cots, 5k blankets, 30k meals, and 45k liters of water)
- NWC has rostered (but not activated) the Enhanced Watch