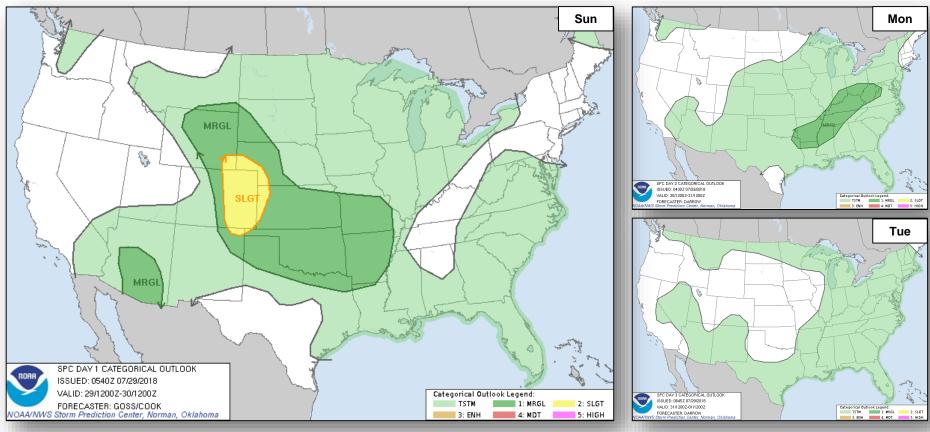

### Severe Weather Outlook

#### **Significant Weather:**

- Severe thunderstorms possible Central Plains
- Flash flooding possible Central and Southern Plains; Middle Mississippi Valley; coastal Carolinas
- Critical and elevated Fire weather ID, UT, CO & WY
- Red Flag Warnings WA, CA, UT, CO and WY