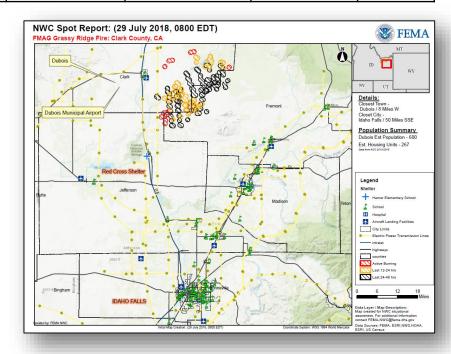

### Grassy Ridge Fire – ID

| Fire Name                           | FMAG#/                      | FMAG # / Acres |           | Acres Percent |            | Evacuations |           | Fatalities |
|-------------------------------------|-----------------------------|----------------|-----------|---------------|------------|-------------|-----------|------------|
| (County)                            | Approved                    | burned         | Contained | (Residents)   | Threatened | Damaged     | Destroyed | Injuries   |
| Grassy Ridge Fire<br>(Clark County) | XXXX-FM-ID<br>July 29, 2018 | 117,000        | 20%       | Mandatory     | 228 homes  | 0           | 0         | 0/0        |

#### **Current Situation**

- Fire began July 26, 2018 and is burning on federal, state, and private land in and around the community of Dubois (population 600)
- Dubois is located 50 miles northwest of Idaho Falls (population 60k)
- Threatening 228 homes (223 are primary homes; 5 are secondary homes)
- Also threatening Dubois Municipal Airport, local schools, churches, Clark County buildings, power lines, railroad tracks, and an experimental station owned by the U.S. Department of Agriculture, and Interstate 15 (major north and south corridor)
- Mandatory evacuations in effect for approximately 600 people
- 1 shelter open with 75 occupants (FEMA Region X)

#### Response

- ID EOC at Normal Operations
- Region X at Steady State, but continues to monitor