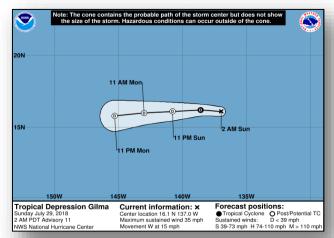

### Tropical Outlook – Eastern Pacific

#### <u>Tropical Depression Gilma</u> (Advisory # 11 as of 5:00 a.m. EDT)

- Located 1,215 miles E of Hilo, HI
- Moving W at 15 mph
- · Maximum sustained winds 35 mph
- Forecast to become a remnant low later today or tonight and dissipate entirely within a few days
- · No coastal watches or warnings in effect