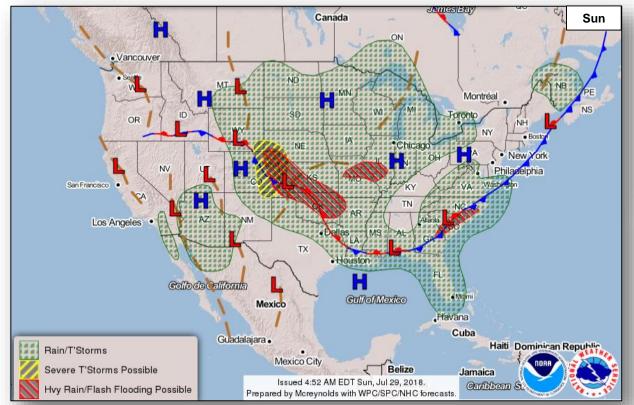

### National Weather Forecast

#### **Significant Weather:**

- Severe thunderstorms possible Central Plains
- Flash flooding possible Central and Southern Plains; Middle Mississippi Valley; coastal Carolinas
- Critical and elevated Fire weather ID, UT, CO & WY
- Red Flag Warnings WA, CA, UT, CO and WY