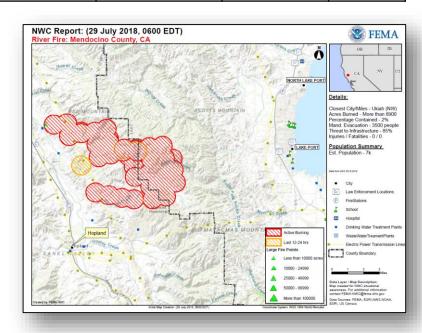

#### River Fire – CA

| Fire Name                                    | FMAG#/                      | Acres  | Percent   | Evacuations |                        | Fatalities |           |          |
|----------------------------------------------|-----------------------------|--------|-----------|-------------|------------------------|------------|-----------|----------|
| (County)                                     | Approved                    | burned | Contained | (Residents) | Threatened             | Damaged    | Destroyed | Injuries |
| River Fire<br>(Mendocino & Lake<br>counties) | XXXX-FM-CA<br>July 28, 2018 | 8,910  | 2%        | Mandatory   | 1,481<br>(1,394 homes) | 0          | 0         | 0/0      |

#### **Current Situation**

- Fire began July 27, 2018 and is burning on State and private land in and around the communities of Hopland and Lakeport (combined population 6,800)
- Threatening 1,394 homes (85% are primary homes; 15% are secondary homes)
- Also threatening 87 businesses, infrastructure, utilities and watershed
- Mandatory evacuations in effect for approximately 3,500 people
- 2 shelters open with 176 occupants (ARC Midnight Shelter Count as of 6:41 am EDT)

#### Response

- CA EOC at Full Activation (wildfires)
- Governor declared a state of emergency for 6 counties (Lake, Mendocino, Napa, Shasta, Riverside and Mariposa)
- Region IX at Steady State, but continues to monitor
  - IMAT-2 deployed to CA EOC
  - LNO deployed to CA EOC
- NWC has rostered (but not activated) an Enhanced Watch