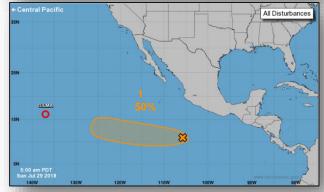

#### Disturbance 1 (as of 8:00 a.m. EDT)

- Located 650 miles SSE of Manzanillo, Mexico
- Moving W to WNW
- Conditions appear conducive for gradual development
- Could become tropical depression during next few days
- Formation chance through 48 hours: Low (30%)
- Formation chance through 5 days: Medium (50%)