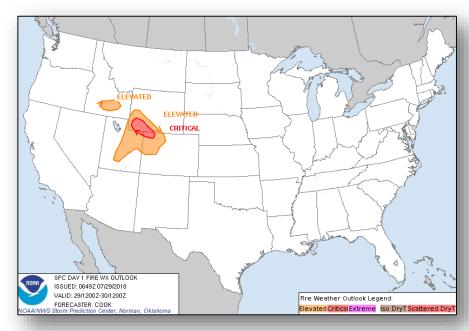

### Fire Weather Outlook

Sunday

Monday

#### **Significant Weather:**

- Severe thunderstorms possible Central Plains
- Flash flooding possible Central and Southern Plains; Middle Mississippi Valley; coastal Carolinas
- Critical and elevated Fire weather ID, UT, CO & WY
- Red Flag Warnings WA, CA, UT, CO and WY