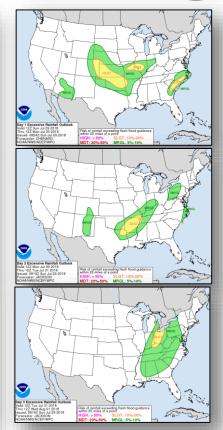

ct

#### Disturbance 1 (as of 8:00 a.m. EDT)

- Located 650 miles SSE of Manzanillo, Mexico
- Moving W to WNW
- Conditions appear conducive for gradual development
- Could become tropical depression during next few days
- Formation chance through 48 hours: Low (30%)
- Formation chance through 5 days: Medium (50%)





### Tropical Outlook – Central Pacific



#### Disturbance 1 (as of 8:00 a.m. EDT)

- Remnants of former Tropical Depression Nine-E
- Located 850 miles SE of Hilo, HI
- Moving W at 10 mph
- Unfavorable upper-level winds expected to inhibit regeneration of this system over next few days
- Formation chance through 48 hours: Low (near 0%)
- Formation chance through 5 days: Low (near 0%)





### National Weather Forecast







# Precipitation / Excessive Rainfall Forecast







Sun

Mon

Tue

### Severe Weather Outlook





### Fire Weather Outlook







Sunday

Monday

### Long Range Outlooks – August 3-7





Temperature Probability



Precipitation Probability

### Space Weather



|               | Space Weather Activity | Geomagnetic<br>Storms | Solar<br>Radiation | Radio<br>Blackouts |
|---------------|------------------------|-----------------------|--------------------|--------------------|
| Past 24 Hours | None                   | None                  | None               | None               |
| Next 24 Hours | None                   | None                  | None               | None               |

For further information on NOAA Space Weather Scales refer to: http://www.swpc.noaa.gov/noaa-scales-explanation





### Joint Preliminary Damage Ass