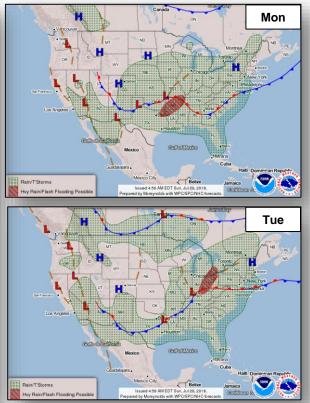

a few days
- · No coastal watches or warnings in effect

#### Disturbance 1 (as of 8:00 a.m. EDT)

- Located 650 miles SSE of Manzanillo, Mexico
- Moving W to WNW
- Conditions appear conducive for gradual development
- Could become tropical depression during next few days
- Formation chance through 48 hours: Low (30%)
- Formation chance through 5 days: Medium (50%)





### Tropical Outlook – Central Pacific



#### Disturbance 1 (as of 8:00 a.m. EDT)

- Remnants of former Tropical Depression Nine-E
- Located 850 miles SE of Hilo, HI
- Moving W at 10 mph
- Unfavorable upper-level winds expected to inhibit regeneration of this system over next few days
- Formation chance through 48 hours: Low (near 0%)
- Formation chance through 5 days: Low (near 0%)





### National Weather Forecast







# Precipitation / Excessive Rainfall Forecast







Sun

Mon

Tue

### Severe Weather Outlook





### Fire Weather Outlook







Sunday

Monday

### Long Range Outlooks – August 3-7





Temperature Probability



Precipitation Probability

### Space Weather



|               | Space Weather Activity | Geomagnetic<br>Storms | Solar<br>Radiation | Radio<br>Blackouts |
|---------------|------------------------|-----------------------|--------------------|--------------------|
| Past 24 Hours | None                   | None                  | None               | None               |
| Next 24 Hours | None                   | None                  | None               | None               |

For further information on NOAA Space Weather Scales refer to: http://www.swpc.noaa.gov/noaa-sca