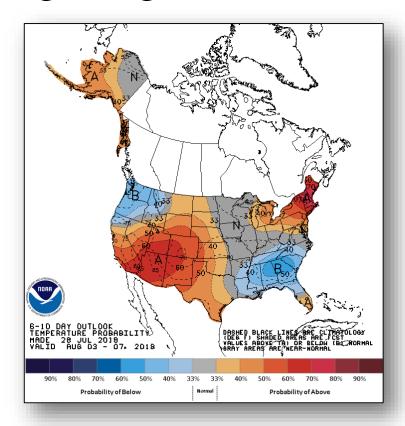

### Long Range Outlooks – August 3-7

Temperature Probability

Precipitation Probability