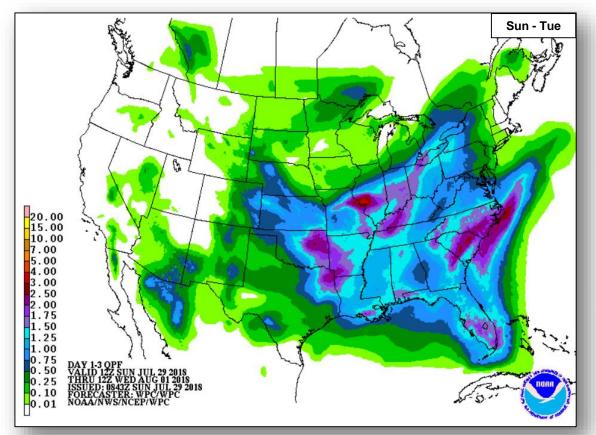

fect

#### Disturbance 1 (as of 8:00 a.m. EDT)

- Located 650 miles SSE of Manzanillo, Mexico
- Moving W to WNW
- Conditions appear conducive for gradual development
- Could become tropical depression during next few days
- Formation chance through 48 hours: Low (30%)
- Formation chance through 5 days: Medium (50%)





### Tropical Outlook – Central Pacific



#### Disturbance 1 (as of 8:00 a.m. EDT)

- Remnants of former Tropical Depression Nine-E
- Located 850 miles SE of Hilo, HI
- Moving W at 10 mph
- Unfavorable upper-level winds expected to inhibit regeneration of this system over next few days
- Formation chance through 48 hours: Low (near 0%)
- Formation chance through 5 days: Low (near 0%)





### National Weather Forecast







# Precipitation / Excessive Rainfall Forecast







Sun

Mon

Tue

### Severe Weather Outlook





### Fire Weather Outlook







Sunday

Monday

### Long Range Outlooks – August 3-7





Temperature Probability



Precipitation Probability

### Space Weather



|               | Space Weather Activity | Geomagnetic<br>Storms | Solar<br>Radiation | Radio<br>Blackouts |
|---------------|------------------------|-----------------------|--------------------|--------------------|
| Past 24 Hours | None                   | None                  | None               | None               |
| Next 24 Hours | None                   | None                  | None               | None               |

For further information on NOAA Space Weather Scales refer to: http://www.swpc.noaa.gov/noaa-scales-explanation





### Joint Preliminary Damage A