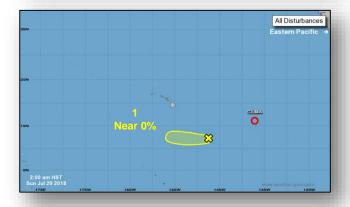

### Tropical Outlook – Central Pacific

#### Disturbance 1 (as of 8:00 a.m. EDT)

- Remnants of former Tropical Depression Nine-E
- Located 850 miles SE of Hilo, HI
- Moving W at 10 mph
- Unfavorable upper-level winds expected to inhibit regeneration of this system over next few days
- Formation chance through 48 hours: Low (near 0%)
- Formation chance through 5 days: Low (near 0%)