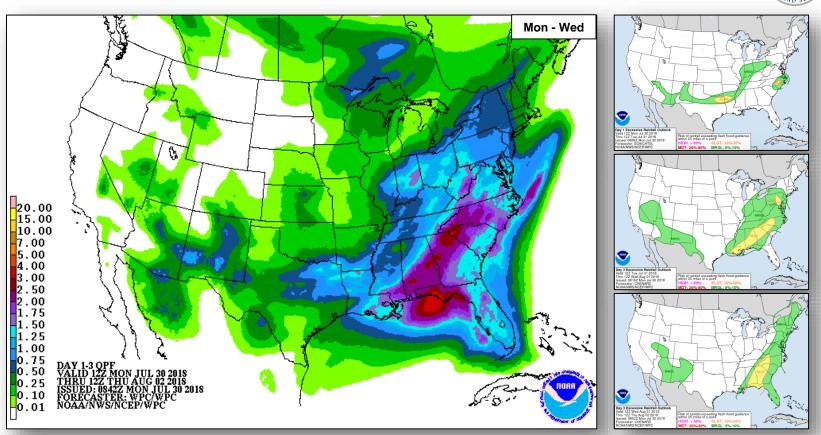

ay Outlook

### Tropical Outlook – Eastern Pacific



#### Disturbance 1 (as of 8:00 a.m. EDT)

- Several hundred miles SW of Manzanillo, Mexico
- Moving WNW at 10-15 mph
- Marginally favorable for development
- Formation chance through 48 hours: Low (20%)
- Formation chance through 5 days: Medium (50%)
- No threat to U.S. interests

#### Disturbance 2 (as of 8:00 a.m. EDT)

- Located several hundred miles S of Gulf of Tehuantepec
- · Moving WNW off the coast of Mexico
- Gradual development possible
- Formation chance through 48 hours: Low (near 0%)
- Formation chance through 5 days: Low (30%)
- No threat to U.S. interests



### Tropical Outlook – Central Pacific







48 Hour Outlook

5 Day Outlook

### National Weather Forecast







### Precipitation / Excessive Rainfall Forecast





Mon

Tue

Wed

### Long Range Outlooks – August 4-8





Temperature Probability



Precipitation Probability

### Joint Preliminary Damage Assessments



| Pagion           | State /                       | Event                      |       | Number o       | f Counties | Stort End   |
|------------------|-------------------------------|----------------------------|-------|----------------|------------|-------------|
| Region           | Location                      | Event                      | IA/PA | Requested      | Completed  | Start – End |
| V                | MN                            | Flooding                   | IA    | 0              | 0          | N/A         |
| V                | IVIIN                         | June 15 – July 8, 2018     | PA    | 28 & 3 Tribes* |