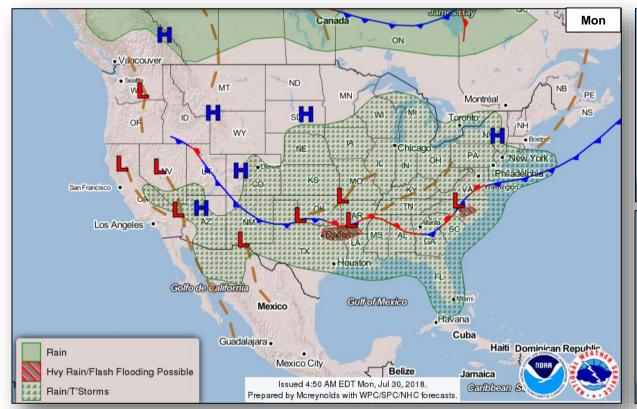

Tropical Outlook – Atlantic







48 Hour Outlook

5 Day Outlook

### Tropical Outlook – Eastern Pacific



#### Disturbance 1 (as of 8:00 a.m. EDT)

- Several hundred miles SW of Manzanillo, Mexico
- Moving WNW at 10-15 mph
- Marginally favorable for development
- Formation chance through 48 hours: Low (20%)
- Formation chance through 5 days: Medium (50%)
- No threat to U.S. interests

#### Disturbance 2 (as of 8:00 a.m. EDT)

- Located several hundred miles S of Gulf of Tehuantepec
- · Moving WNW off the coast of Mexico
- Gradual development possible
- Formation chance through 48 hours: Low (near 0%)
- Formation chance through 5 days: Low (30%)
- No threat to U.S. interests



### Tropical Outlook – Central Pacific







48 Hour Outlook

5 Day Outlook

### National Weather Forecast







### Precipitation / Excessive Rainfall Forecast





Mon

Tue

Wed

### Long Range Outlooks – August 4-8





Temperature Probability



Precipitation Probability

### Joint Preliminary Damage Assessments



| Pagion           | State /                       | Event                      |       | Number o       | f Counties | Stort End   |
|------------------|-------------------------------|----------------------------|-------|----------------|------------|-------------|
| Region           | Location                      | Event                      | IA/PA | Requested      | Completed  | Start – End |
| V                | MN                            | Flooding                   | IA    | 0              | 0          | N/A         |
| V                | IVIIN                         |