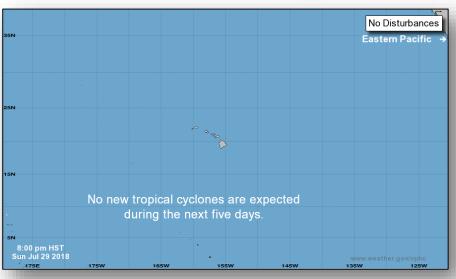

### Tropical Outlook – Eastern Pacific

#### Disturbance 1 (as of 8:00 a.m. EDT)

- Several hundred miles SW of Manzanillo, Mexico
- Moving WNW at 10-15 mph
- Marginally favorable for development
- Formation chance through 48 hours: Low (20%)
- Formation chance through 5 days: Medium (50%)
- No threat to U.S. interests

#### Disturbance 2 (as of 8:00 a.m. EDT)

- Located several hundred miles S of Gulf of Tehuantepec
- · Moving WNW off the coast of Mexico
- Gradual development possible
- Formation chance through 48 hours: Low (near 0%)
- Formation chance through 5 days: Low (30%)
- No threat to U.S. interests