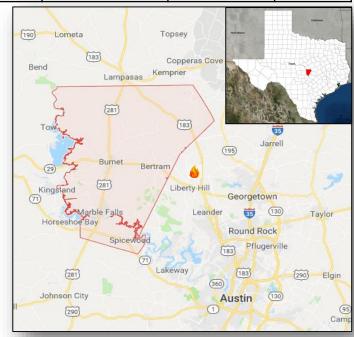

### Park Road Fire – TX

| Fire Name                   | FMAG # / Acres              |        | Percent     | Evacuations              |            | Fatalities |           |          |
|-----------------------------|-----------------------------|--------|-------------|--------------------------|------------|------------|-----------|----------|
| (County)                    | Approved                    | burned | d Contained | (Residents)              | Threatened | Damaged    | Destroyed | Injuries |
| Park Road Fire<br>(Burnett) | 5264-FM-TX<br>July 29, 2018 | 500    | 10%         | Mandatory &<br>Voluntary | 200 homes  | 0          | 0         | 0/0      |

#### **Current Situation**

- Fire began July 29, 2018 and is burning on State and private land in and around the community of Kingsland (pop. 6k)
- Threatening 200 homes (could increase to 1,000 dependent on winds)
- Also threatening resorts, wineries, utilities, state parks, bridges, & numerous churches
- Evacuations:
  - Mandatory evacuations for 600 people
  - Voluntary evacuations for 800 (Camp Longhorn)

#### Response

- TX EOC at Normal Operations
- · FEMA Region VI at Steady State, continues to monitor