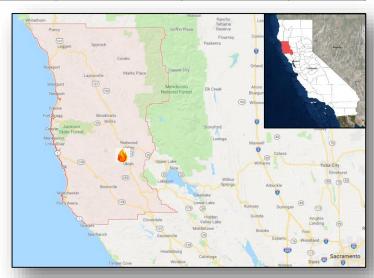

### Ranch Fire – CA

| Fire Name                        | Fire Name FMAG # / Acres Percent Evacuations   |             |            | Fatalities |                        |          |   |     |
|----------------------------------|------------------------------------------------|-------------|------------|------------|------------------------|----------|---|-----|
| (County)                         | (County) Approved burned Contained (Residents) | (Residents) | Threatened | Damaged    | Destroyed              | Injuries |   |     |
| Ranch Fire<br>(Mendocino & Lake) | 5262-FM-CA<br>July 29, 2018                    | 13,395      | 5%         | Mandatory  | 1,470<br>(1,450 homes) | 0        | 0 | 0/0 |

#### **Current Situation**

- Fire began July 29, 2018 and is burning on State and private land in and around the community of Upper Lake (pop. 3k)
- Threatening 1,450 homes (1,305 primary residences, 145 secondary residences)
- Also threatening 20 buildings, infrastructure, utilities, & watershed
- Mandatory evacuations for approximately 11,900 people
- 6 shelters open with 557 occupants (ARC Midnight Shelter Count as of 5:56 a.m. EDT)

#### Response

- CA EOC at Full Activation; Southern REOC at Partial Activation (day shift only)
- Governor previously declared a State of Emergency for six counties
- FEMA Region IX at Steady State, continues to monitor

\*Ranch Fire and River Fire were combined under FEMA-5262-FM-CA on July 29 and re-designated as the Mendocino Complex