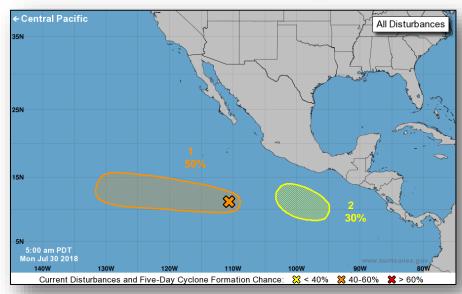

#### **Tropical Activity:**

- Atlantic Tropical cyclone activity not expected during next 48 hours
- Eastern Pacific Disturbance 1 Medium (50%); Disturbance 2 Low (30%)
- Central Pacific Tropical cyclone activity not expected during next 48 hours
- Western Pacific No activity affecting U.S. interests

#### Disturbance 1 (as of 8:00 a.m. EDT)

- Several hundred miles SW of Manzanillo, Mexico
- Moving WNW at 10-15 mph
- Marginally favorable for development
- Formation chance through 48 hours: Low (20%)
- Formation chance through 5 days: Medium (50%)
- No threat to U.S. interests

#### Disturbance 2 (as of 8:00 a.m. EDT)

- Located several hundred miles S of Gulf of Tehuantepec
- · Moving WNW off the coast of Mexico
- Gradual development possible
- Formation chance through 48 hours: Low (near 0%)
- Formation chance through 5 days: Low (30%)
- No threat to U.S. interests