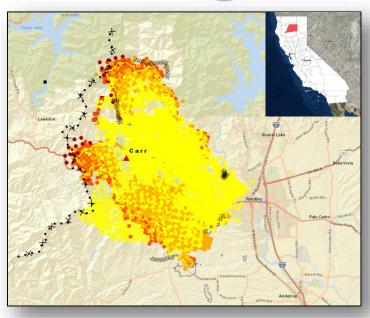

### Carr Fire – Shasta County, CA

#### **Current Situation**

- Fire continues to spread in a northerly and southern direction. Shifting winds in timber fuels combined with steep drainages below control lines are contributing to spot fires crossing lines
- Fatalities / Injuries: 6 confirmed / 0
- Acres burned: 95,368 (+6,174); Containment: 17% (+12)
- Structures / Homes:
  - Threatened: 4,978 homes, 22 multiple residences, 12 nonresidential commercial
  - Damaged: 175 structures (143 (+14) homes)
  - Destroyed: 874 structures (657 (+142) homes)
- Evacuations: Mandatory for approximately 39k people
- · Hospitals:
  - One hospital fully evacuated
  - One hospital partially evacuated (neo-natal patients)
  - o Eight intermediate care facilities fully evacuated
- Shelters / Occupants: 5 open / 437 (-360) occupants (ARC Midnight Shelter Count)
- Infrastructure:
  - Power outages: 3k customers\*; Gas outages: 250 customers
  - Power grid is stable with excess capacity
- Shasta, Keswick, and Trinity power plants have resumed operations; Trinity power plant is currently the sole source of electricity for the county until the grid is checked and normal distribution resumes

(\*as of 4:45 am EDT. Customer outage data is provided by the Department of Energy's EAGLE-I system. Comprehensive National coverage of all electrical service providers is not available.)