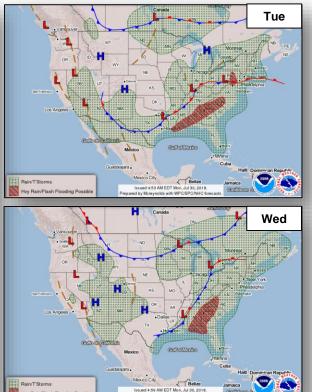

opical Outlook – Atlantic







48 Hour Outlook

5 Day Outlook

### Tropical Outlook – Eastern Pacific



#### Disturbance 1 (as of 8:00 a.m. EDT)

- Several hundred miles SW of Manzanillo, Mexico
- Moving WNW at 10-15 mph
- Marginally favorable for development
- Formation chance through 48 hours: Low (20%)
- Formation chance through 5 days: Medium (50%)
- No threat to U.S. interests

#### Disturbance 2 (as of 8:00 a.m. EDT)

- Located several hundred miles S of Gulf of Tehuantepec
- · Moving WNW off the coast of Mexico
- Gradual development possible
- Formation chance through 48 hours: Low (near 0%)
- Formation chance through 5 days: Low (30%)
- No threat to U.S. interests



### Tropical Outlook – Central Pacific







48 Hour Outlook

5 Day Outlook

### National Weather Forecast







### Precipitation / Excessive Rainfall Forecast





Mon

Tue

Wed

### Long Range Outlooks – August 4-8





Temperature Probability



Precipitation Probability

### Joint Preliminary Damage Assessments



| Pagion           | State /                       | Event                      |       | Number o       | f Counties | Stort End   |
|------------------|-------------------------------|----------------------------|-------|----------------|------------|-------------|
| Region           | Location                      | Event                      | IA/PA | Requested      | Completed  | Start – End |
| V                | MN                            | Flooding                   | IA    | 0              | 0          | N/A         |
| V                | IVIIN                         | J