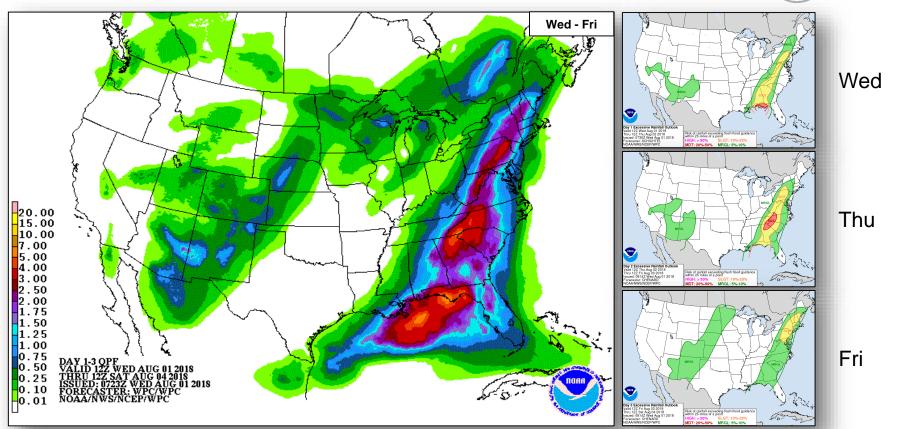

### Precipitation / Excessive Rainfall Forecast

#### **Significant Weather:**

- Slight Risk of severe thunderstorms for the Mid-Atlantic and Northeast
- Flooding possible for portions of the Southeast to the Mid-Atlantic
- Elevated/Critical Fire Weather WA, OR, CA, ID, NV, and MT
- Isolated Dry Thunderstorms possible NV, UT, ID, WY, and MT
- Red Flag Warnings WA, OR, CA, and ID