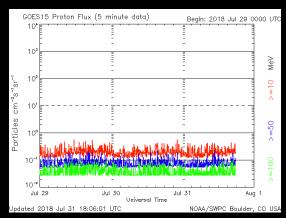

### Space Weather Summary/Outlook

| Space Weather Summary            | Past 48 | Forecast:            | Forecast:            |
|----------------------------------|---------|----------------------|----------------------|
| August 1 <sup>st</sup> , 2018    | Hours   | June 8 <sup>th</sup> | June 9 <sup>th</sup> |
| Solar Flare (R Scale)            | None    | R1-R2: 1%            | R1-R2: 1%            |
| Radio Blackout                   |         | R3-R5: 1%            | R3-R5: 1%            |
| Solar Radiation Storms (S Scale) | None    | S1 or >: 1%          | S1 or >: 1%          |
| Geomagnetic Storms (G Scale)     | None    | None                 | None                 |

#### Summary of Recent Activity/Outlook:

- All quiet across the R, S, and G scales
- No sunspots present
- · Severe or extreme activity very unlikely at this time