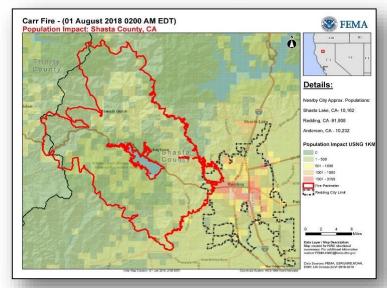

### Carr Fire – Shasta County, CA

#### State / Local Response

- · CA EOC at Full Activation
- Governor declared a State of Emergency for six counties

#### FEMA Response

- Emergency Declaration FEMA-3398-EM-CA approved July 28, 2018
- FMAG FEMA-5259-FM-CA approved July 23, 2018
- Region IX:
  - o RWC at Steady State, continues to monitor
  - o IMAT-2 deployed to CA EOC (supported by ESFs 1, 3, 4, 6, 7, 8, 12, & DCO)
  - LNOs deployed to CA EOC and Shasta County EOC