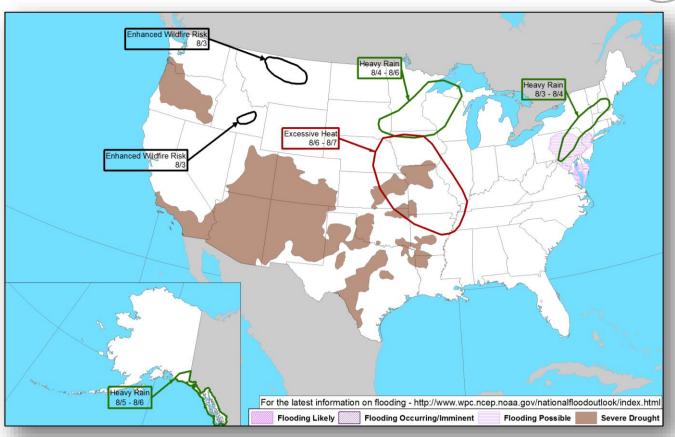

- Located 905 miles SSW of the southern tip of Baja California
- Moving WNW at 15 mph
- · Maximum sustained winds 40mph
- Tropical-storm force winds extend 45 miles
- Based on current advisory, there is no threat to the U.S.

#### Disturbance 1 (as of 8:00 a.m. EDT)

- Located several hundred miles SSW of Gulf of Tehuantepec
- Moving WNW off the coast of Mexico
- Gradual development possible over the weekend
- Formation chance through 48 hours: Low (near 0%)
- Formation chance through 5 days: Medium (50%)
- No threat to U.S. interests



### Tropical Outlook – Central Pacific







48 Hour Outlook

5 Day Outlook

### National Weather Forecast









### Fire Weather Outlook







Wednesday

Thursday

### Precipitation / Excessive Rainfall Forecast





### Hazards Outlook – Aug 3-7





### Space Weather Summary/Outlook



| Space Weather Summary            | Past 48 | Forecast:            | Forecast:            |
|----------------------------------|---------|----------------------|----------------------|
| August 1 <sup>st</sup> , 2018    | Hours   | June 8 <sup>th</sup> | June 9 <sup>th</sup> |
| Solar Flare (R Scale)            | None    | R1-R2: 1%            | R1-R2: 1%            |
| Radio Blackout                   |         | R3-R5: 1%            | R3-R5: 1%            |
| Solar Radiation Storms (S Scale) | None    | S1 or >: 1%          | S1 or >: 1%          |
| Geomagnetic Storms (G Scale)     | None    | None                 | None                 |

#### Summary of Recent Activity/Outlook:

- All quiet across the R, S, and G scales
- No sunspots present
- ·