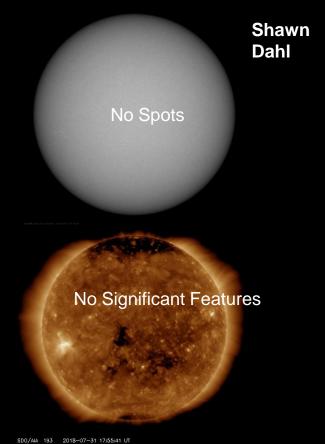

#### Summary of Recent Activity/Outlook:

- All quiet across the R, S, and G scales
- No sunspots present
- · Severe or extreme activity very unlikely at this time