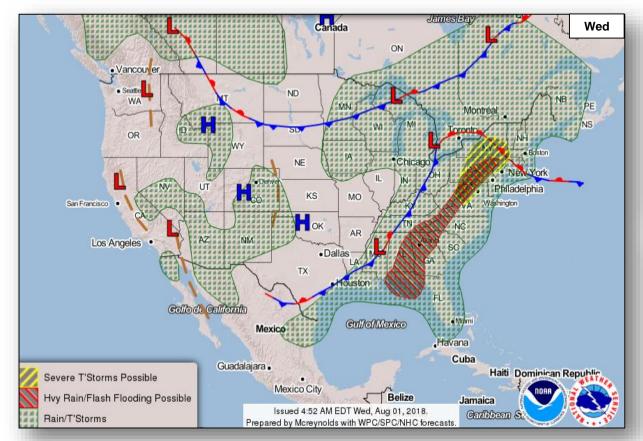

#### **Significant Weather:**

- Slight Risk of severe thunderstorms for the Mid-Atlantic and Northeast
- Flooding possible for portions of the Southeast to the Mid-Atlantic
- Elevated/Critical Fire Weather WA, OR, CA, ID, NV, and MT
- Isolated Dry Thunderstorms possible NV, UT, ID, WY, and MT
- Red Flag Warnings WA, OR, CA, and ID

### National Weather Forecast