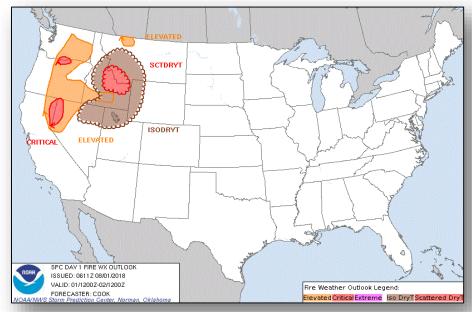

### Fire Weather Outlook

Wednesday

Thursday

#### **Significant Weather:**

- Slight Risk of severe thunderstorms for the Mid-Atlantic and Northeast
- Flooding possible for portions of the Southeast to the Mid-Atlantic
- Elevated/Critical Fire Weather WA, OR, CA, ID, NV, and MT
- Isolated Dry Thunderstorms possible NV, UT, ID, WY, and MT
- Red Flag Warnings WA, OR, CA, and ID