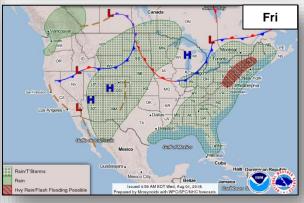

### National Weather Forecast

#### **Significant Weather:**

- Slight Risk of severe thunderstorms for the Mid-Atlantic and Northeast
- Flooding possible for portions of the Southeast to the Mid-Atlantic
- Elevated/Critical Fire Weather WA, OR, CA, ID, NV, and MT
- Isolated Dry Thunderstorms possible NV, UT, ID, WY, and MT
- Red Flag Warnings WA, OR, CA, and ID