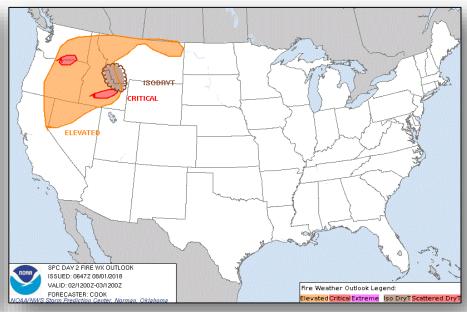

### Fire Weather Outlook

Wednesday

Thursday

#### **Significant Weather:**

- Slight Risk of severe thunderstorms for the Mid-Atlantic and Northeast
- Flooding possible for portions of the Southeast to the Mid-Atlantic
- Elevated/Critical Fire Weather WA, OR, CA, ID, NV, and MT
- Isolated Dry Thunderstorms possible NV, UT, ID, WY, and MT
- Red Flag Warnings WA, OR, CA, and ID