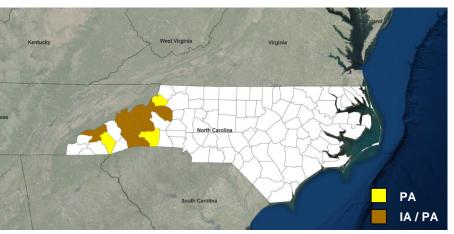

#### **North Carolina**

- The Governor requested a Major Disaster Declaration July 30, 2018
- For Severe Storms, Flooding, Landslides and Mudslides that occurred May 15-31, 2018
- · Requesting:
  - Individual and Public Assistance for ten counties
  - Public Assistance only for three counties
  - Hazard Mitigation statewide