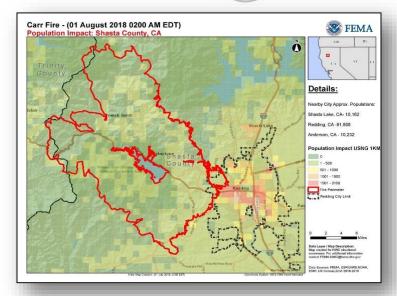

### Carr Fire – Shasta County, CA

#### **Current Situation:**

- Firefighters continue to construct containment lines and minimize spotting across control lines. Converging East and West winds paired with steep terrain have challenged firefighting efforts.
- Acres burned: 113k (+9k); Containment: 30% (+7)
- Structures / Homes:
  - o Threatened: 2,512 homes (-1,500), 22 multiple residences, 12 commercial
  - o Damaged: 244 structures (+35); 178 homes
  - Destroyed: 1,378 structures (+246); 965 homes (+147)

#### **Food Water and Shelter:**

- Shelters / Occupants: 4 open (-1) / 421 (+140) occupants (ARC Midnight Shelter Count)
- Evacuations: Mandatory for areas of Shasta and Trinity counties and portions of the City of Redding (approximately 34k)
- Staging Area established at Redding Municipal Airport
  - o ISB Team and Cache deployed
  - o Commodities prepositioned: Cots, blankets, meals, and water