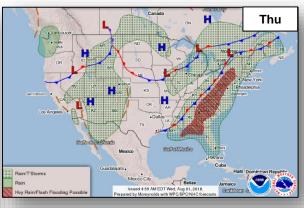

48 Hour Outlook

5 Day Outlook

### Tropical Outlook – Eastern Pacific



#### <u>Tropical Storm Hector</u> (Advisory #3 as of 2:00 a.m. EDT)

- Located 905 miles SSW of the southern tip of Baja California
- Moving WNW at 15 mph
- · Maximum sustained winds 40mph
- Tropical-storm force winds extend 45 miles
- Based on current advisory, there is no threat to the U.S.

#### Disturbance 1 (as of 8:00 a.m. EDT)

- Located several hundred miles SSW of Gulf of Tehuantepec
- Moving WNW off the coast of Mexico
- Gradual development possible over the weekend
- Formation chance through 48 hours: Low (near 0%)
- Formation chance through 5 days: Medium (50%)
- No threat to U.S. interests



### Tropical Outlook – Central Pacific







48 Hour Outlook

5 Day Outlook

### National Weather Forecast









### Fire Weather Outlook







Wednesday

Thursday

### Precipitation / Excessive Rainfall Forecast





### Hazards Outlook – Aug 3-7





### Space Weather Summary/Outlook



| Space Weather Summary            | Past 48 | Forecast:            | Forecast:            |
|----------------------------------|---------|----------------------|----------------------|
| August 1 <sup>st</sup> , 2018    | Hours   | June 8 <sup>th</sup> | June 9 <sup>th</sup> |
| Solar Flare (R Scale)            | None    | R1-R2: 1%            | R1-R2: 1%            |
| Radio Blackout                   |         | R3-R5: 1%            | R3-R5: 1%            |
| Solar Radiation Storms (S Scale) | None    | S1 or >: 1%          | S1 or >: 1%          |
| Geomagnetic Storms (G Scale)     | None    | None