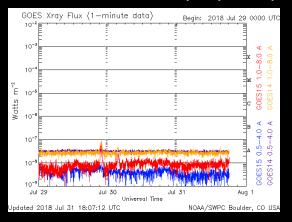

### Space Weather Summary/Outlook

| Space Weather Summary            | Past 48 | Forecast:            | Forecast:            |
|----------------------------------|---------|----------------------|----------------------|
| August 1 <sup>st</sup> , 2018    | Hours   | June 8 <sup>th</sup> | June 9 <sup>th</sup> |
| Solar Flare (R Scale)            | None    | R1-R2: 1%            | R1-R2: 1%            |
| Radio Blackout                   |         | R3-R5: 1%            | R3-R5: 1%            |
| Solar Radiation Storms (S Scale) | None    | S1 or >: 1%          | S1 or >: 1%          |
| Geomagnetic Storms (G Scale)     | None    | None                 | None                 |

#### Summary of Recent Activity/Outlook:

- All quiet across the R, S, and G scales
- No sunspots present
- · Severe or extreme activity very unlikely at this time