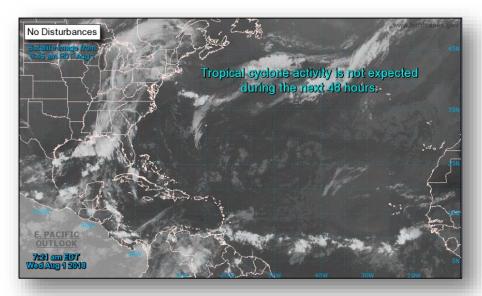

### Tropical Outlook – Atlantic

No new tropical cyclones are expected during the next five days.

25N

8:00 am EDT

Wed Aug 1 2018
100W 90W 80W 70W 60W 96W 40W 30W 20W

No Disturbances

48 Hour Outlook

5 Day Outlook

#### **Tropical Activity:**

- Atlantic Tropical cyclone activity not expected during next 48 hours
- Eastern Pacific Tropical Storm Hector; Disturbance 1 Low (near 0%)
- Central Pacific Tropical cyclone activity not expected during next 48 hours
- Western Pacific No activity affecting U.S. interests