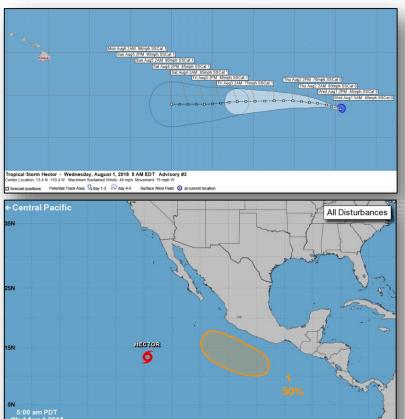

### Tropical Outlook – Eastern Pacific

#### <u>Tropical Storm Hector</u> (Advisory #3 as of 2:00 a.m. EDT)

- Located 905 miles SSW of the southern tip of Baja California
- Moving WNW at 15 mph
- · Maximum sustained winds 40mph
- Tropical-storm force winds extend 45 miles
- Based on current advisory, there is no threat to the U.S.

#### Disturbance 1 (as of 8:00 a.m. EDT)

- Located several hundred miles SSW of Gulf of Tehuantepec
- Moving WNW off the coast of Mexico
- Gradual development possible over the weekend
- Formation chance through 48 hours: Low (near 0%)
- Formation chance through 5 days: Medium (50%)
- No threat to U.S. interests