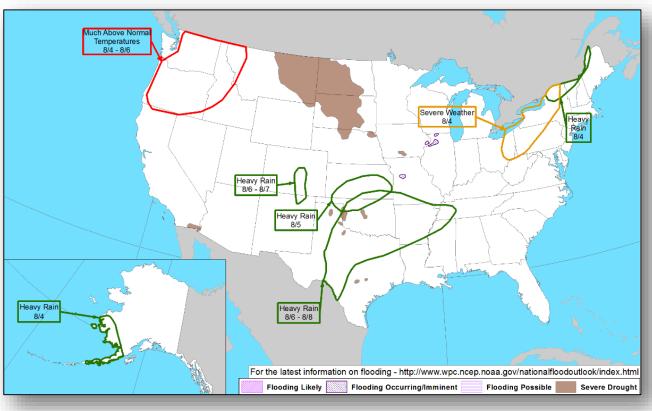

– Eastern Pacific



#### Disturbance 1 (as of 2:00 a.m. EDT)

- Located SSW of Gulf of Tehuantepec, Mexico
- Moving WNW at 15 mph
- Conditions appear to become less favorable for development by end of this week
- Formation chance through 48 hours: Low (30%)
- Formation chance through 5 days: Medium (40%)

Current advisories and forecasts indicate no threats the U.S.





#### Tropical Outlook – Central Pacific





No new tropical cyclones are expected during the next five days. 8:00 pm HST Tue Aug 1 2017

48 Hour Outlook

5 Day Outlook

#### National Weather Forecast







Today Tomorrow

### Severe Weather Outlook – Days 1-3





### **Precipitation Forecast**







#### **Excessive Heat**





National Heat Index



Watches, Warnings, and Advisories

## Hazards Outlook – Aug 4-8





#### Space Weather Summary/Outlook



| Space Weather Summary<br>August 2 <sup>nd</sup> , 2017 | Past 48<br>Hours                                                                    | Forecast:<br>August 3 <sup>rd</sup> | Forecast:<br>August 4 <sup>th</sup> |
|--------------------------------------------------------|-------------------------------------------------------------------------------------|-------------------------------------|-------------------------------------|
| Radio Blackouts (R Scale)                              | <r1< td=""><td>R1-R2: 20%<br/>R3-R5: 1%</td><td>R1-R2: 20%<br/>R3-R5: 1%</td></r1<> | R1-R2: 20%<br>R3-R5: 1%             | R1-R2: 20%<br>R3-R5: 1%             |
| Solar Radiation Storms (S Scale)                       | None