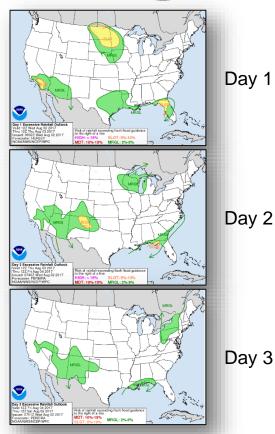

ph
- Formation chance through 48 hours: Low (10%)
- Formation chance through 5 days: Low (10%)





#### Tropical Outlook – Eastern Pacific



#### Disturbance 1 (as of 2:00 a.m. EDT)

- Located SSW of Gulf of Tehuantepec, Mexico
- Moving WNW at 15 mph
- Conditions appear to become less favorable for development by end of this week
- Formation chance through 48 hours: Low (30%)
- Formation chance through 5 days: Medium (40%)

Current advisories and forecasts indicate no threats the U.S.





#### Tropical Outlook – Central Pacific





No new tropical cyclones are expected during the next five days. 8:00 pm HST Tue Aug 1 2017

48 Hour Outlook

5 Day Outlook

#### National Weather Forecast







Today Tomorrow

### Severe Weather Outlook – Days 1-3





### **Precipitation Forecast**







#### **Excessive Heat**





National Heat Index



Watches, Warnings, and Advisories

## Hazards Outlook – Aug 4-8





#### Space Weather Summary/Outlook



| Space Weather Summary<br>August 2 <sup>nd</sup> , 2017 | Past 48<br>Hours                                                                    | Forecast:<br>August 3 <sup>rd</sup> | Forecast:<br>August 4 <sup>th</sup> |
|--------------------------------------------------------|-------------------------------------------------------------------------------------|-------------------------------------|-------------------------------------|
| Radio Blackouts (R Scale)                              | <r1< td=""><td>R1-R2: 20%<br/>R3-R5: 1%</td><td>R1-R2: 20%<br/>R3-R5: 1%</td></r1<> | R1-R2: 20%<br>R3-R5: 1%             | R1-R2: 20%<br>