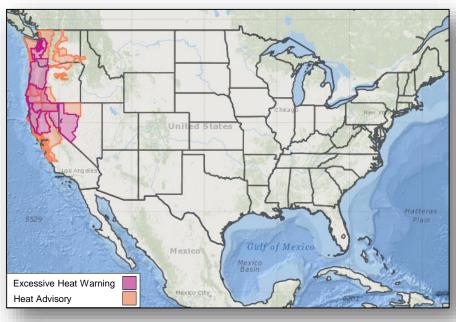

Formation chance through 5 days: Low (10%)





#### Tropical Outlook – Eastern Pacific



#### Disturbance 1 (as of 2:00 a.m. EDT)

- Located SSW of Gulf of Tehuantepec, Mexico
- Moving WNW at 15 mph
- Conditions appear to become less favorable for development by end of this week
- Formation chance through 48 hours: Low (30%)
- Formation chance through 5 days: Medium (40%)

Current advisories and forecasts indicate no threats the U.S.





#### Tropical Outlook – Central Pacific





No new tropical cyclones are expected during the next five days. 8:00 pm HST Tue Aug 1 2017

48 Hour Outlook

5 Day Outlook

#### National Weather Forecast







Today Tomorrow

### Severe Weather Outlook – Days 1-3





### **Precipitation Forecast**







#### **Excessive Heat**





National Heat Index



Watches, Warnings, and Advisories

## Hazards Outlook – Aug 4-8





#### Space Weather Summary/Outlook



| Space Weather Summary<br>August 2 <sup>nd</sup> , 2017 | Past 48<br>Hours                                                                    | Forecast:<br>August 3 <sup>rd</sup> | Forecast:<br>August 4 <sup>th</sup> |
|--------------------------------------------------------|-------------------------------------------------------------------------------------|-------------------------------------|-------------------------------------|
| Radio Blackouts (R Scale)                              | <r1< td=""><td>R1-R2: 20%<br/>R3-R5: 1%</td><td>R1-R2: 20%<br/>R3-R5: 1%</td></r1<> | R1-R2: 20%<br>R3-R5: 1%             | R1-R2: 20%<br>R3-R5: 1%             |
| Solar Radiation Storms (S