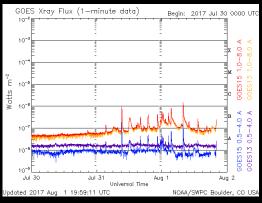

#### **Significant Weather:**

- Severe thunderstorms possible Central Plains
- Flash flooding possible northern CA; Northern Plains to Upper Mississippi Valley; Southeast
- Space weather:
  - o Past 24 hours: None observed
  - Next 24 hours: None predicted

#### Space Weather Summary/Outlook

| Space Weather Summary<br>August 2 <sup>nd</sup> , 2017 | Past 48<br>Hours                                                                    | Forecast:<br>August 3 <sup>rd</sup> | Forecast:<br>August 4 <sup>th</sup> |
|--------------------------------------------------------|-------------------------------------------------------------------------------------|-------------------------------------|-------------------------------------|
| Radio Blackouts (R Scale)                              | <r1< td=""><td>R1-R2: 20%<br/>R3-R5: 1%</td><td>R1-R2: 20%<br/>R3-R5: 1%</td></r1<> | R1-R2: 20%<br>R3-R5: 1%             | R1-R2: 20%<br>R3-R5: 1%             |
| Solar Radiation Storms (S Scale)                       | None                                                                                | >= S1: 1%                           | >=S1: 1%                            |
| Geomagnetic Storms (G Scale)                           | None                                                                                | None                                | None                                |

#### **Summary of Recent Activity/Outlook:**

- No significant recent activity.
- Severe or extreme activity unlikely at this time.