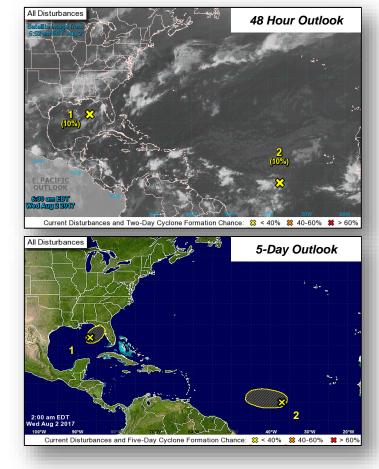

#### Tropical Outlook – Atlantic

#### Disturbance 1 (as of 2:00 a.m. EDT)

- Located 240 miles S of Pensacola, FL; forecast to move NE over Big Bend area of FL by early Thursday
- Formation chance through 48 hours: Low (10%)
- Formation chance through 5 days: Low (10%)

#### Disturbance 2 (as of 2:00 a.m. EDT)

- Located several hundred miles SW of Cabo Verde Islands
- Moving W at 10-15 mph
- Formation chance through 48 hours: Low (10%)
- Formation chance through 5 days: Low (10%)

#### Tropical Outlook – Central Pacific

No new tropical cyclones are expected during the next five days. 8:00 pm HST Tue Aug 1 2017

48 Hour Outlook

5 Day Outlook