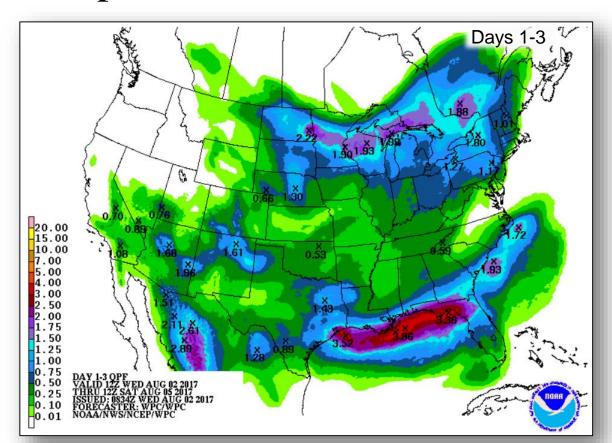

mph
- Formation chance through 48 hours: Low (10%)
- Formation chance through 5 days: Low (10%)





#### Tropical Outlook – Eastern Pacific



#### Disturbance 1 (as of 2:00 a.m. EDT)

- Located SSW of Gulf of Tehuantepec, Mexico
- Moving WNW at 15 mph
- Conditions appear to become less favorable for development by end of this week
- Formation chance through 48 hours: Low (30%)
- Formation chance through 5 days: Medium (40%)

Current advisories and forecasts indicate no threats the U.S.





#### Tropical Outlook – Central Pacific





No new tropical cyclones are expected during the next five days. 8:00 pm HST Tue Aug 1 2017

48 Hour Outlook

5 Day Outlook

#### National Weather Forecast







Today Tomorrow

### Severe Weather Outlook – Days 1-3





### **Precipitation Forecast**







#### **Excessive Heat**





National Heat Index



Watches, Warnings, and Advisories

## Hazards Outlook – Aug 4-8





#### Space Weather Summary/Outlook



| Space Weather Summary<br>August 2 <sup>nd</sup> , 2017 | Past 48<br>Hours                                                                    | Forecast:<br>August 3 <sup>rd</sup> | Forecast:<br>August 4 <sup>th</sup> |
|--------------------------------------------------------|-------------------------------------------------------------------------------------|-------------------------------------|-------------------------------------|
| Radio Blackouts (R Scale)                              | <r1< td=""><td>R1-R2: 20%<br/>R3-R5: 1%</td><td>R1-R2: 20%<br/>R3-R5: 1%</td></r1<> | R1-R2: 20%<br>R3-R5: 1%             | R1-R2: 20%<b