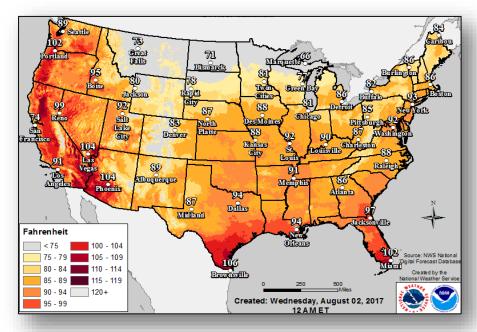

48 hours: Low (10%)
- Formation chance through 5 days: Low (10%)





#### Tropical Outlook – Eastern Pacific



#### Disturbance 1 (as of 2:00 a.m. EDT)

- Located SSW of Gulf of Tehuantepec, Mexico
- Moving WNW at 15 mph
- Conditions appear to become less favorable for development by end of this week
- Formation chance through 48 hours: Low (30%)
- Formation chance through 5 days: Medium (40%)

Current advisories and forecasts indicate no threats the U.S.





#### Tropical Outlook – Central Pacific





No new tropical cyclones are expected during the next five days. 8:00 pm HST Tue Aug 1 2017

48 Hour Outlook

5 Day Outlook

#### National Weather Forecast







Today Tomorrow

### Severe Weather Outlook – Days 1-3





### **Precipitation Forecast**







#### **Excessive Heat**





National Heat Index



Watches, Warnings, and Advisories

## Hazards Outlook – Aug 4-8





#### Space Weather Summary/Outlook



| Space Weather Summary<br>August 2 <sup>nd</sup> , 2017 | Past 48<br>Hours                                                                    | Forecast:<br>August 3 <sup>rd</sup> | Forecast:<br>August 4 <sup>th</sup> |
|--------------------------------------------------------|-------------------------------------------------------------------------------------|-------------------------------------|-------------------------------------|
| Radio Blackouts (R Scale)                              | <r1< td=""><td>R1-R2: 20%<br/>R3-R5: 1%</td><td>R1-R2: 20%<br/>R3-R5: 1%</td></r1<> | R1-R2: 20%<br>R3-R5: 1%             | R1-R2: 20%<br>R3-R5: 1%             |
| Sol