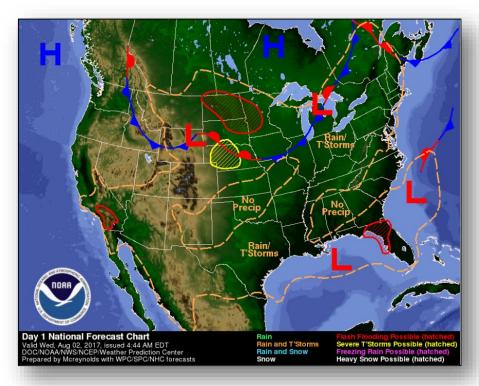

#### National Weather Forecast

Today Tomorrow

#### **Significant Weather:**

- Severe thunderstorms possible Central Plains
- Flash flooding possible northern CA; Northern Plains to Upper Mississippi Valley; Southeast
- Space weather:
  - o Past 24 hours: None observed
  - Next 24 hours: None predicted