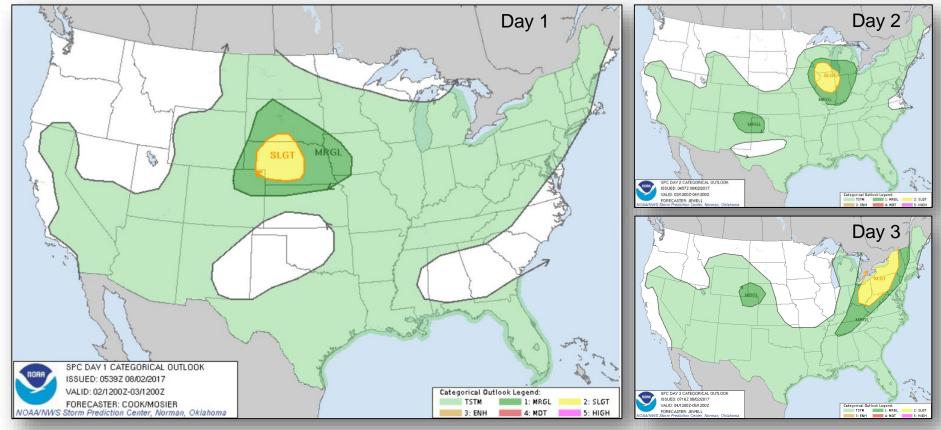

### Severe Weather Outlook – Days 1-3

#### **Significant Weather:**

- Severe thunderstorms possible Central Plains
- Flash flooding possible northern CA; Northern Plains to Upper Mississippi Valley; Southeast
- Space weather:
  - o Past 24 hours: None observed
  - Next 24 hours: None predicted