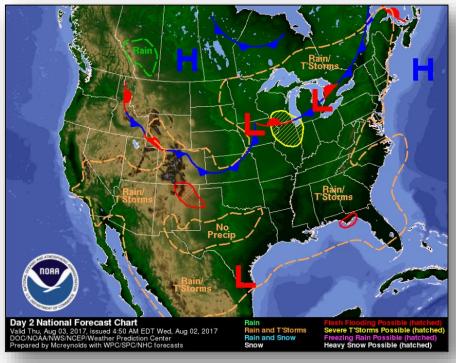

of 2:00 a.m. EDT)

- Located several hundred miles SW of Cabo Verde Islands
- Moving W at 10-15 mph
- Formation chance through 48 hours: Low (10%)
- Formation chance through 5 days: Low (10%)





#### Tropical Outlook – Eastern Pacific



#### Disturbance 1 (as of 2:00 a.m. EDT)

- Located SSW of Gulf of Tehuantepec, Mexico
- Moving WNW at 15 mph
- Conditions appear to become less favorable for development by end of this week
- Formation chance through 48 hours: Low (30%)
- Formation chance through 5 days: Medium (40%)

Current advisories and forecasts indicate no threats the U.S.





#### Tropical Outlook – Central Pacific





No new tropical cyclones are expected during the next five days. 8:00 pm HST Tue Aug 1 2017

48 Hour Outlook

5 Day Outlook

#### National Weather Forecast







Today Tomorrow

### Severe Weather Outlook – Days 1-3





### **Precipitation Forecast**







#### **Excessive Heat**





National Heat Index



Watches, Warnings, and Advisories

## Hazards Outlook – Aug 4-8





#### Space Weather Summary/Outlook



| Space Weather Summary<br>August 2 <sup>nd</sup> , 2017 | Past 48<br>Hours                                                                    | Forecast:<br>August 3 <sup>rd</sup> | Forecast:<br>August 4 <sup>th</sup> |
|--------------------------------------------------------|-------------------------------------------------------------------------------------|-------------------------------------|-------------------------------------|
| Radio Blackouts (R Scale)                              | <r1< td=""><td>R1-R2: 20%<br/>R3-R5: 1%</