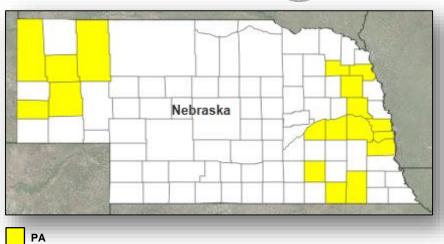

#### FEMA-4325-DR-NE

- Major Disaster Declaration approved on August 1, 2017
- For severe storms, tornadoes, and straight-line winds that occurred June 12-17, 2017
- Provides:
  - Public Assistance for 18 counties
  - Hazard Mitigation statewide
- FCO is Dolph A. Diemont