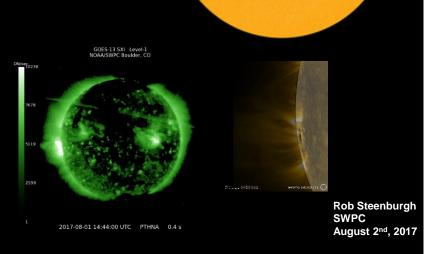

#### 23 July 2017 – Significant Far-Side Eruption

Rob Steenburgh SWPC August 2<sup>nd</sup>, 2017