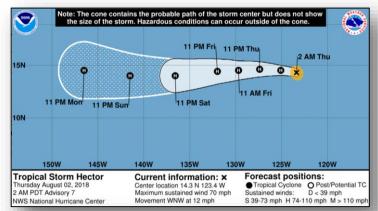

#### <u>Tropical Storm Hector</u> (Advisory #7 as of 2:00 a.m. EDT)

- Located 1,065 miles SW of the southern tip of Baja California
- Moving WNW at 12 mph
- Maximum sustained winds 70 mph
- Tropical-storm force winds extend 60 miles
- No threat to the U.S. based on current advisory