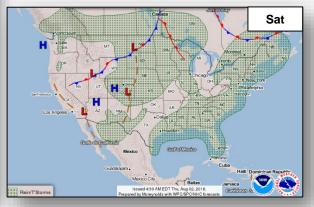

### National Weather Forecast

#### **Significant Weather:**

- Strong to severe thunderstorms Mid-Atlantic, southern New England, and the Northern Rockies
- Heavy rainfall and flash flooding possible Eastern Gulf Coast to the Northeast
- Elevated/Critical Fire Weather CA, NV, WA, OR, ID, and MT
- Isolated Dry Thunderstorms ID, MT, and WY
- Red Flag Warnings CA, NV, WA, OR, ID, and MT