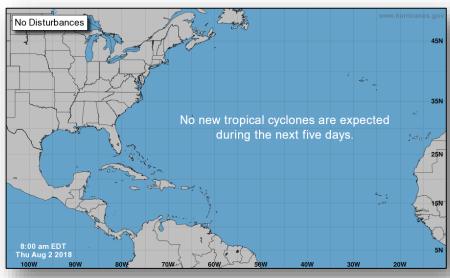

#### **Tropical Activity:**

- Atlantic Tropical cyclone activity not expected during next 48 hours
- Eastern Pacific Tropical Storm Hector; Disturbance 1 Low (30%); Disturbance 2 High (80%)
- Central Pacific Tropical cyclone activity not expected during next 48 hours
- Western Pacific No activity affecting U.S. interests