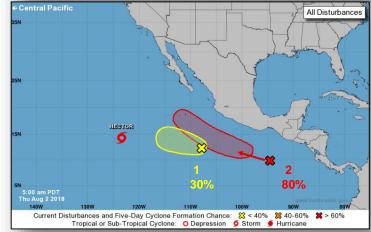

### Tropical Outlook – Eastern Pacific

#### Disturbance 1 (as of 8:00 a.m. EDT)

- Several hundred miles SSW of Manzanillo, Mexico
- Gradual development possible over the next few days
- Formation chance through 48 hours: Low (10%)
- Formation chance through 5 days: Low (30%)

#### Disturbance 2 (as of 8:00 a.m. EDT)

- Several hundred miles south of the Gulf of Tehuantepec
- Moving WNW off the coast of Mexico
- · Gradual development possible over the weekend
- Formation chance through 48 hours: Low (10%)
- Formation chance through 5 days: High (80%)