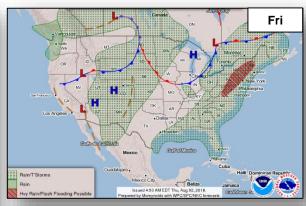

### National Weather Forecast

#### **Significant Weather:**

- Strong to severe thunderstorms Mid-Atlantic, southern New England, and the Northern Rockies
- Heavy rainfall and flash flooding possible Eastern Gulf Coast to the Northeast
- Elevated/Critical Fire Weather CA, NV, WA, OR, ID, and MT
- Isolated Dry Thunderstorms ID, MT, and WY
- Red Flag Warnings CA, NV, WA, OR, ID, and MT