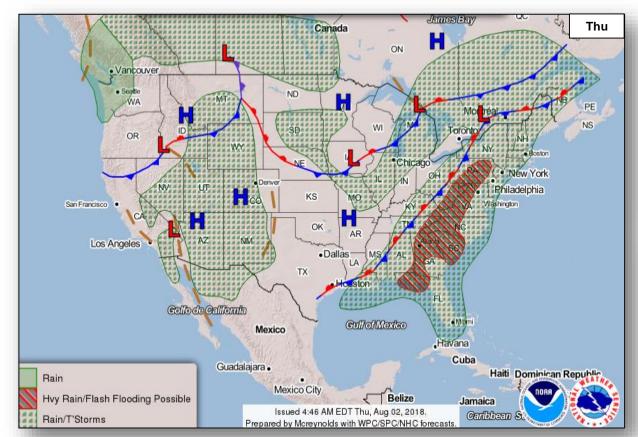

### National Weather Forecast

#### **Significant Weather:**

- Strong to severe thunderstorms Mid-Atlantic, southern New England, and the Northern Rockies
- Heavy rainfall and flash flooding possible Eastern Gulf Coast to the Northeast
- Elevated/Critical Fire Weather CA, NV, WA, OR, ID, and MT
- Isolated Dry Thunderstorms ID, MT, and WY
- Red Flag Warnings CA, NV, WA, OR, ID, and MT