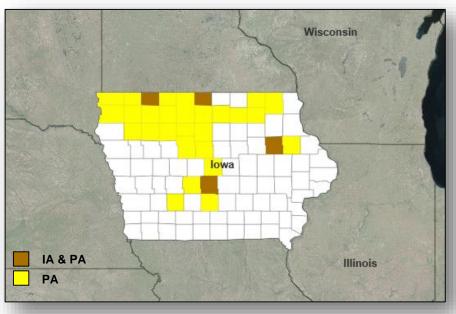

**Declaration Activity:** Major Disaster Declaration request – lowa

#### <u>lowa</u>

- The Governor requested a Major Disaster Declaration on August 1, 2018
- For Severe Storms, Tornadoes, Straight-line Winds, and Flooding that occurred June 6 – July 2, 2018
- Requesting:
  - o Individual and Public Assistance for four counties
  - Public Assistance only for 26 counties
  - Hazard Mitigation statewide