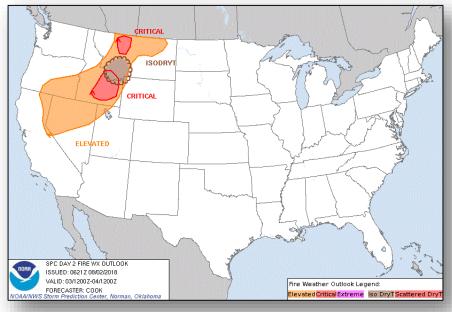

### Fire Weather Outlook

Thursday

Friday

#### **Significant Weather:**

- Strong to severe thunderstorms Mid-Atlantic, southern New England, and the Northern Rockies
- Heavy rainfall and flash flooding possible Eastern Gulf Coast to the Northeast
- Elevated/Critical Fire Weather CA, NV, WA, OR, ID, and MT
- Isolated Dry Thunderstorms ID, MT, and WY
- Red Flag Warnings CA, NV, WA, OR, ID, and MT