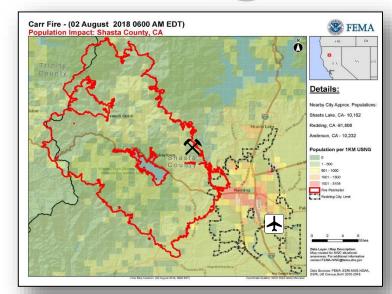

### Carr Fire – Shasta County, CA

FEMA

<u>Current Situation:</u> Acres burned: 121k (+8k); Containment: 35% (+5)

#### Impacts:

- Structures / Homes:
  - Threatened: 1,624 (-888) homes, 22 multiple residences, 12 commercial
  - o Damaged: 255 (+11) structures / 185 (+7) homes
  - Destroyed: 1,546 (+168) structures / 1,058 (+93) homes
- Minimal number of customers without power in Shasta County

#### Food, Water and Sheltering:

- Shelters / Occupants: 6 (+2) open / 172 (-249) occupants (ARC Midnight Shelter Count)
- Evacuations: Mandatory evacuations in effect for about 24k (-10k) people
- Staging Area established at Redding Municipal Airport
  - ISB Team and Cache deployed
  - Commodities prepositioned: Cots, blankets, meals, and water