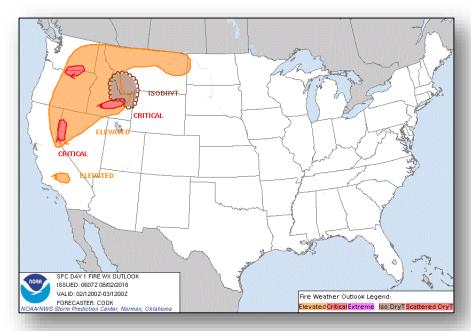

### Fire Weather Outlook

Thursday

Friday

#### **Significant Weather:**

- Strong to severe thunderstorms Mid-Atlantic, southern New England, and the Northern Rockies
- Heavy rainfall and flash flooding possible Eastern Gulf Coast to the Northeast
- Elevated/Critical Fire Weather CA, NV, WA, OR, ID, and MT
- Isolated Dry Thunderstorms ID, MT, and WY
- Red Flag Warnings CA, NV, WA, OR, ID, and MT