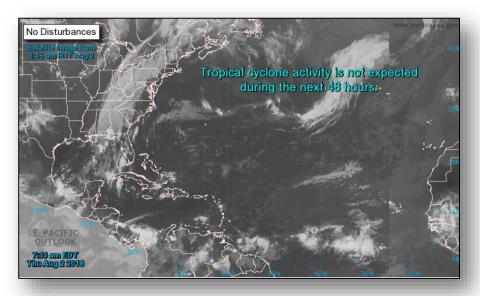

#### **Tropical Activity:**

- Atlantic Tropical cyclone activity not expected during next 48 hours
- Eastern Pacific Tropical Storm Hector; Disturbance 1 Low (30%); Disturbance 2 High (80%)
- Central Pacific Tropical cyclone activity not expected during next 48 hours
- Western Pacific No activity affecting U.S. interests