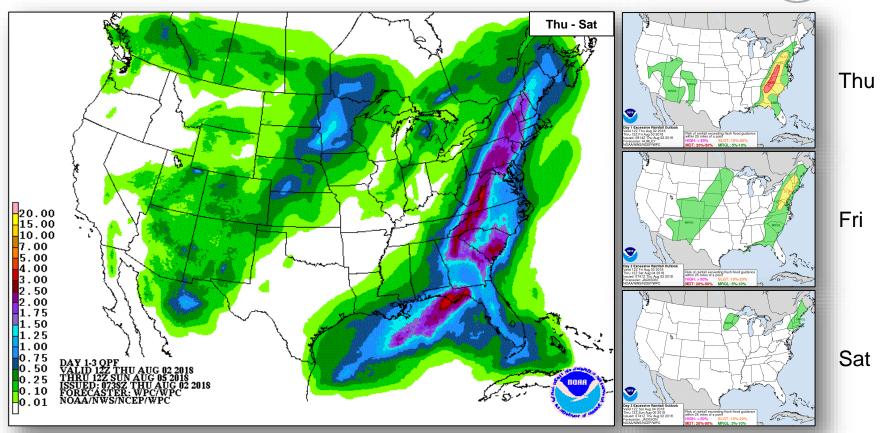

0 miles
- No threat to the U.S. based on current advisory

#### Disturbance 1 (as of 8:00 a.m. EDT)

- Several hundred miles SSW of Manzanillo, Mexico
- Gradual development possible over the next few days
- Formation chance through 48 hours: Low (10%)
- Formation chance through 5 days: Low (30%)

#### Disturbance 2 (as of 8:00 a.m. EDT)

- Several hundred miles south of the Gulf of Tehuantepec
- Moving WNW off the coast of Mexico
- · Gradual development possible over the weekend
- Formation chance through 48 hours: Low (10%)
- Formation chance through 5 days: High (80%)





### Tropical Outlook – Central Pacific







48 Hour Outlook

5 Day Outlook

### National Weather Forecast









### Fire Weather Outlook







Thursday

Friday

### Precipitation / Excessive Rainfall Forecast





### Joint Preliminary Damage Assessments



| Degion          | State / | Front                         | IA / PA | Number o       | f Counties       | Ctout Fuel  |  |
|-----------------|---------|-------------------------------|---------|----------------|------------------|-------------|--|
| Region Location |         | Event                         | IA/PA   | Requested      | Completed        | Start – End |  |
| .,,             | NANI    | Flooding                      |         | 0              | 0                | N/A         |  |
| V               | MN      | June 15 – July 8, 2018        | PA      | 28 & 3 Tribes* | 27 &<br>3 Tribes | 7/19 – TBD  |  |
| VI              | NM      | Flooding                      | IA      | 4              | 0                | 7/31 – TBD  |  |
| VI