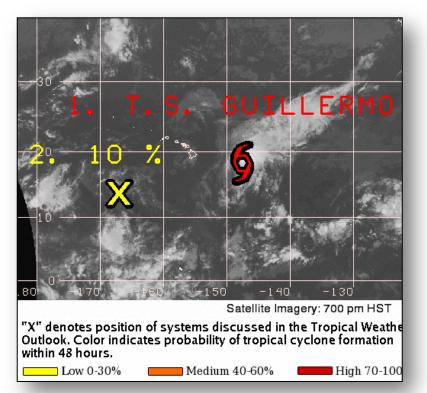

# Central Pacific – Tropical Storm Guillermo

### Tropical Storm Guillermo: (Advisory #22 as of 5:00 a.m. EDT)

- Located 509 miles east of Hilo, HI
- Moving NNW at 9 mph
- This motion expected to continue through Wed, then turn WNW Wed night
- Maximum sustained winds 70 mph
- Steady weakening expected to continue next several days
- Tropical storm force winds extend 140 miles
- Tropical Storm Watch in effect for Maui & Hawaii counties

### **Potential Impacts:**

- Storm expected to pass 170 miles NE of Hilo Wednesday afternoon & 130 miles north of Maui Wednesday night
- Tropical storm conditions possible on Wednesday for:
  - Big Island (Hawaii County)
  - Maui, Molokai, Lanai & Kahoolawe (Maui County)
- Heavy rainfall & flash flooding possible Wednesday & Thursday
  - Rainfall amounts of 1-3 inches
  - Isolated amounts up to 7 inches in higher terrain
- Large & potentially life threatening surf along east-facing shores through mid-week

# Tropical Outlook – Central Pacific

### Disturbance 2: (as of 8:00 a.m. EDT):

- Remnant of Post-Tropical Cyclone Eight-E
- Located 850 miles SW of Honolulu, HI
- Moving west at 10 -15 mph
- Conditions expected to remain unfavorable for redevelopment over the next couple of days
- Formation chance through 48 hours: Low (near 10%)