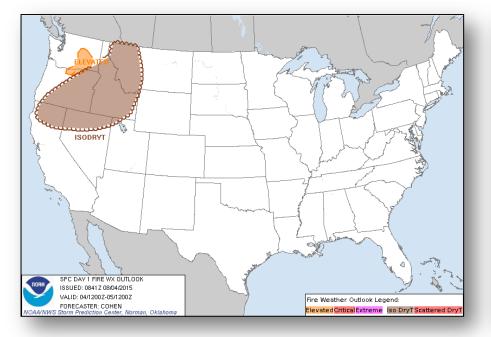

### Significant Weather:

- Severe thunderstorms possible: Central Plains; coastal Mid-Atlantic to Northeast
- Flash flooding possible: Central Plains to Middle Mississippi Valley
- Elevated fire weather: OR & WA; Isolated dry thunderstorms: CA/Central Great Basin to Northern Plains
- Red Flag Warnings: OR & WA

## Fire Weather Outlook, Days 1 - 2

Today

Tomorrow