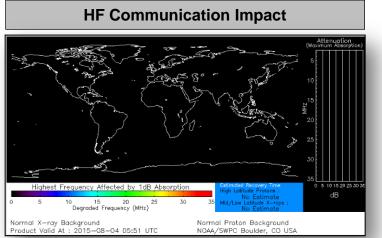

# Space Weather

|                         | Past<br>24 Hours | Current | Next<br>24 Hours |
|-------------------------|------------------|---------|------------------|
| Space Weather Activity: | None             | None    | None             |
| Geomagnetic Storms      | None             | None    | None             |
| Solar Radiation Storms  | None             | None    | None             |
| Radio Blackouts         | None             | None    | None             |

• Space Weather: Past 24 hours – no space weather storms occurred; next 24 hours – none predicted **Declaration Activity:** None