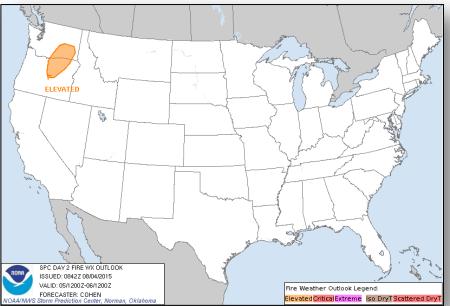

### Significant Weather:

- Severe thunderstorms possible: Central Plains; coastal Mid-Atlantic to Northeast
- Flash flooding possible: Central Plains to Middle Mississippi Valley
- Elevated fire weather: OR & WA; Isolated dry thunderstorms: CA/Central Great Basin to Northern Plains
- Red Flag Warnings: OR & WA

## Fire Weather Outlook, Days 1 - 2

Today

Tomorrow