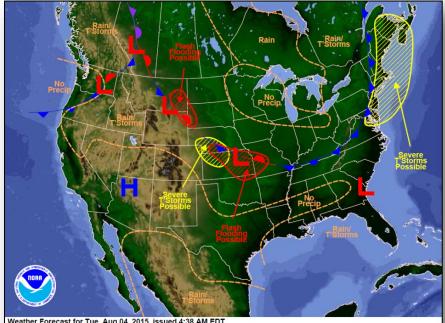

### Significant Weather:

- Severe thunderstorms possible: Central Plains; coastal Mid-Atlantic to Northeast
- Flash flooding possible: Central Plains to Middle Mississippi Valley
- Elevated fire weather: OR & WA; Isolated dry thunderstorms: CA/Central Great Basin to Northern Plains
- Red Flag Warnings: OR & WA

## National Weather Forecast

Weather Forecast for Tue, Aug 04, 2015, issued 4:38 AM EDT DOC/NOAA/WWS/NCEP/Weather Prediction Center Prepared by Mcreynolds based on WPC, SPC and NHC forecasts

Weather Forecast for Wed. Aug 05, 2015, issued 4:45 AM EDT Tue, Aug 04, 2015 DOC/NOA/NWS/NCEP/Weather Prediction Center Prepared by Mcreynolds based on WPC, SPC and NHC forecasts

## Severe Weather Outlook, Days 1 - 3