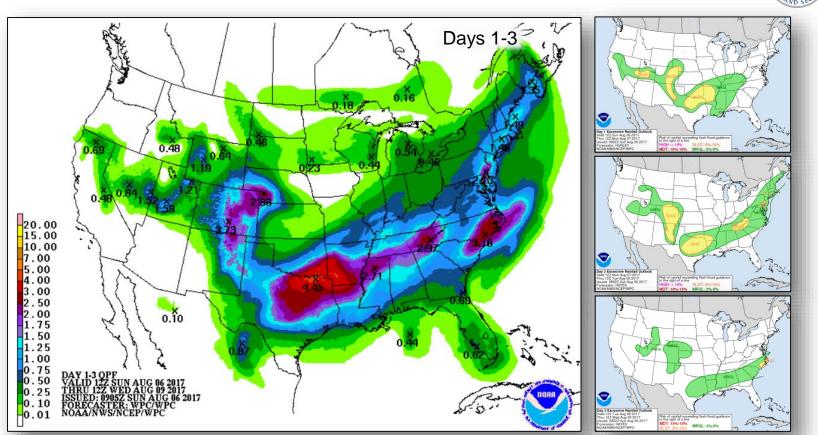

one predicted

Earthquake Activity: No significant activity

**Declaration Activity: None** 

#### Tropical Outlook – Atlantic

#### Disturbance 1 (as of 8:00 a.m. EDT)

- Over central Caribbean Sea; moving WNW at 10-15 mph
- Tropical Depression could form early next week
- Formation chance through 48 hours: Medium (60%)
- Formation chance through 5 days: High (80%)

#### Disturbance 2 (as of 8:00 a.m. EDT)

- Over 1,100 miles WSW of Cabo Verde Islands; moving WNW at 15 mph
- Formation chance through 48 hours: Low (30%)
- Formation chance through 5 days: Medium (50%)





#### Tropical Outlook – Eastern Pacific





### Tropical Outlook – Central Pacific





#### National Weather Forecast







Today Tomorrow

## Severe Weather Outlook – Days 1-3







### **Precipitation Forecast**





Day 1

Day 2

Day 3

#### Fire Weather Outlook







Today Tomorrow

#### 6-10 Day Outlooks





6-10 Day Temperature Probability



6-10 Day Precipitation Probability

## Space Weather



|               | Space Weather Activity | Geomagnetic<br>Storms | Solar Radiation | Radio<br>Blackouts |  |
|---------------|------------------------|-----------------------|-----------------|--------------------|--|
| Past 24 Hours | None                   | None                  | None            | None               |  |
| Next 24 Hours | xt 24 Hours None       |                       | None None None  |                    |  |

For further information on NOAA Space Weather Scales refer to <a href="http://www.swpc.noaa.gov/noaa-scales-explanation">http://www.swpc.noaa.gov/noaa-scales-explanation</