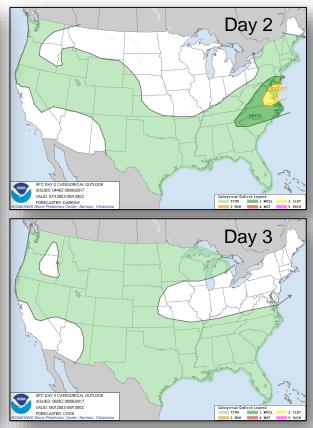

: None observed
  - Next 24 hours: None predicted

Earthquake Activity: No significant activity

**Declaration Activity: None** 

#### Tropical Outlook – Atlantic

#### Disturbance 1 (as of 8:00 a.m. EDT)

- Over central Caribbean Sea; moving WNW at 10-15 mph
- Tropical Depression could form early next week
- Formation chance through 48 hours: Medium (60%)
- Formation chance through 5 days: High (80%)

#### Disturbance 2 (as of 8:00 a.m. EDT)

- Over 1,100 miles WSW of Cabo Verde Islands; moving WNW at 15 mph
- Formation chance through 48 hours: Low (30%)
- Formation chance through 5 days: Medium (50%)





#### Tropical Outlook – Eastern Pacific





### Tropical Outlook – Central Pacific





#### National Weather Forecast







Today Tomorrow

## Severe Weather Outlook – Days 1-3







### **Precipitation Forecast**





Day 1

Day 2

Day 3

#### Fire Weather Outlook







Today Tomorrow

#### 6-10 Day Outlooks





6-10 Day Temperature Probability



6-10 Day Precipitation Probability

## Space Weather



|               | Space Weather Activity | Geomagnetic<br>Storms | Solar Radiation | Radio<br>Blackouts |  |
|---------------|------------------------|-----------------------|-----------------|--------------------|--|
| Past 24 Hours | None                   | None                  | None            | None               |  |
| Next 24 Hours | xt 24 Hours None       |                       | None None None  |                    |  |

For further information on NOAA Space Weather Scales refer to <a href="http://www.swpc.noaa.gov/noaa-scales-explanation">http://www.swp