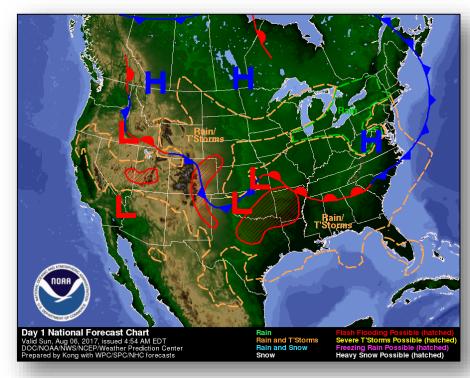

#### National Weather Forecast

Today Tomorrow

#### **Significant Weather:**

- Flash Flooding Central Great Basin, Central/Southern Rockies, Southern Plains and Lower/Middle Mississippi Valley
- Isolated Dry Thunderstorms OR, CA, NV, & ID
- Space weather:
  - Past 24 hours: None observed
  - Next 24 hours: None predicted