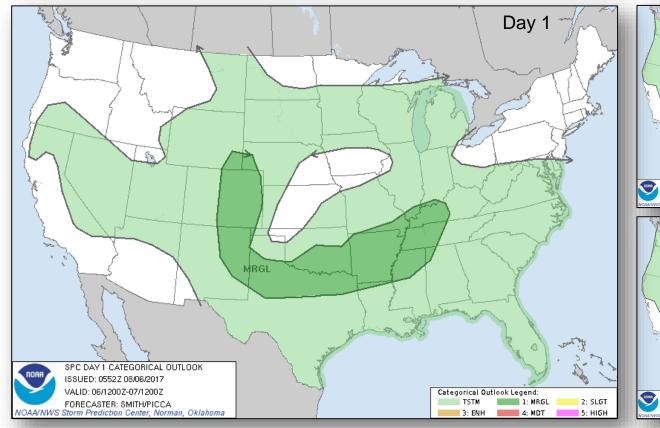

rs: None observed
  - Next 24 hours: None predicted

Earthquake Activity: No significant activity

**Declaration Activity: None** 

#### Tropical Outlook – Atlantic

#### Disturbance 1 (as of 8:00 a.m. EDT)

- Over central Caribbean Sea; moving WNW at 10-15 mph
- Tropical Depression could form early next week
- Formation chance through 48 hours: Medium (60%)
- Formation chance through 5 days: High (80%)

#### Disturbance 2 (as of 8:00 a.m. EDT)

- Over 1,100 miles WSW of Cabo Verde Islands; moving WNW at 15 mph
- Formation chance through 48 hours: Low (30%)
- Formation chance through 5 days: Medium (50%)





#### Tropical Outlook – Eastern Pacific





### Tropical Outlook – Central Pacific





#### National Weather Forecast







Today Tomorrow

## Severe Weather Outlook – Days 1-3







### **Precipitation Forecast**





Day 1

Day 2

Day 3

#### Fire Weather Outlook







Today Tomorrow

#### 6-10 Day Outlooks





6-10 Day Temperature Probability



6-10 Day Precipitation Probability

## Space Weather



|               | Space Weather Activity | Geomagnetic<br>Storms | Solar Radiation | Radio<br>Blackouts |  |
|---------------|------------------------|-----------------------|-----------------|--------------------|--|
| Past 24 Hours | None                   | None                  | None            | None               |  |
| Next 24 Hours | xt 24 Hours None       |                       | None None None  |                    |  |

For further information on NOAA Space Weather Scales refer to <a href="http://www.swpc.noaa.gov/noaa-scales-explanation">http://www.s