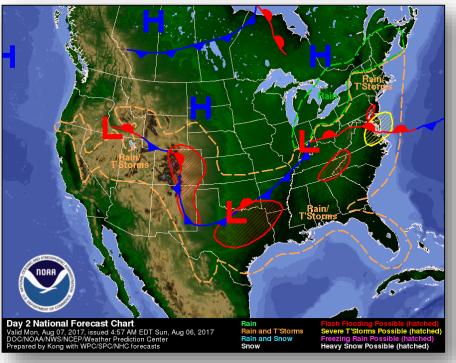

#### National Weather Forecast

Today Tomorrow

#### **Significant Weather:**

- Flash Flooding Central Great Basin, Central/Southern Rockies, Southern Plains and Lower/Middle Mississippi Valley
- Isolated Dry Thunderstorms OR, CA, NV, & ID
- Space weather:
  - Past 24 hours: None observed
  - Next 24 hours: None predicted