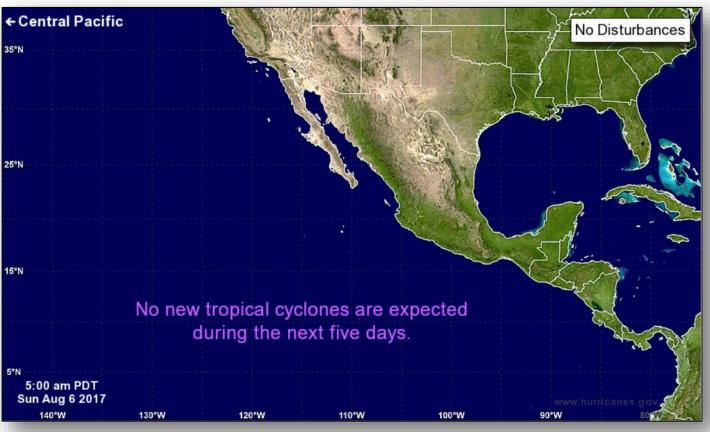

#### Tropical Outlook – Eastern Pacific

#### **Tropical Activity:**

- Atlantic Disturbance 1 Medium (60%); Disturbance 2 Low (30%)
- Eastern Pacific No tropical cyclones expected next 48 hours
- Central Pacific No tropical cyclones expected next 48 hours
- Western Pacific No activity affecting U.S. interests