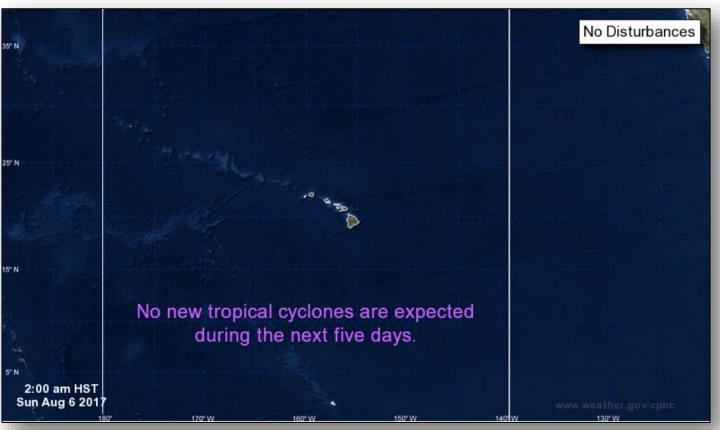

### Tropical Outlook – Central Pacific

#### **Tropical Activity:**

- Atlantic Disturbance 1 Medium (60%); Disturbance 2 Low (30%)
- Eastern Pacific No tropical cyclones expected next 48 hours
- Central Pacific No tropical cyclones expected next 48 hours
- Western Pacific No activity affecting U.S. interests