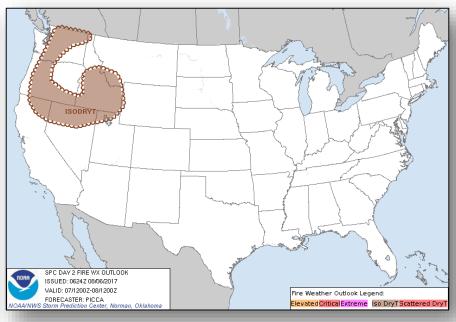

#### Fire Weather Outlook

Today Tomorrow

#### **Significant Weather:**

- Flash Flooding Central Great Basin, Central/Southern Rockies, Southern Plains and Lower/Middle Mississippi Valley
- Isolated Dry Thunderstorms OR, CA, NV, & ID
- Space weather:
  - Past 24 hours: None observed
  - Next 24 hours: None predicted