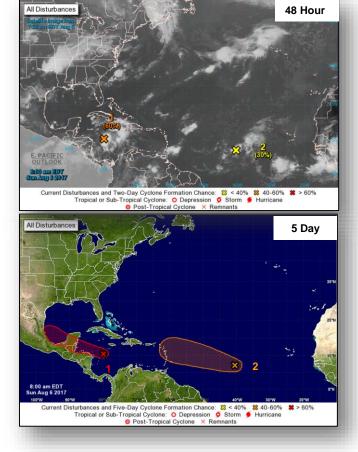

#### Tropical Outlook – Atlantic

#### Disturbance 1 (as of 8:00 a.m. EDT)

- Over central Caribbean Sea; moving WNW at 10-15 mph
- Tropical Depression could form early next week
- Formation chance through 48 hours: Medium (60%)
- Formation chance through 5 days: High (80%)

#### Disturbance 2 (as of 8:00 a.m. EDT)

- Over 1,100 miles WSW of Cabo Verde Islands; moving WNW at 15 mph
- Formation chance through 48 hours: Low (30%)
- Formation chance through 5 days: Medium (50%)