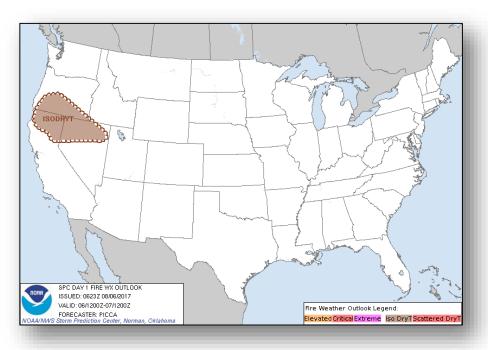

#### Fire Weather Outlook

Today Tomorrow

#### **Significant Weather:**

- Flash Flooding Central Great Basin, Central/Southern Rockies, Southern Plains and Lower/Middle Mississippi Valley
- Isolated Dry Thunderstorms OR, CA, NV, & ID
- Space weather:
  - Past 24 hours: None observed
  - Next 24 hours: None predicted