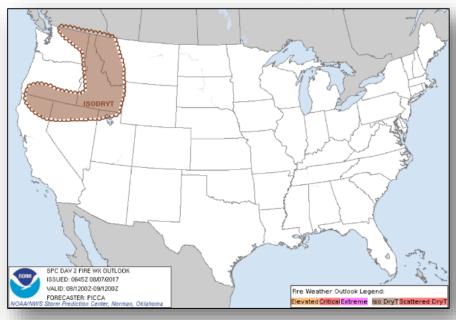

### Fire Weather Outlook

Today Tomorrow

### **Significant Weather:**

- Severe thunderstorms possible Mid-Atlantic
- Flash flooding possible Central/Southern Rockies, Southern Plains to Northeast
- Red Flag Warnings OR & CA
- Isolated dry thunderstorms WA, OR, CA, NV, ID, UT & MT
- Space weather:
  - Past 24 hours: None observed
  - Next 24 hours: None predicted