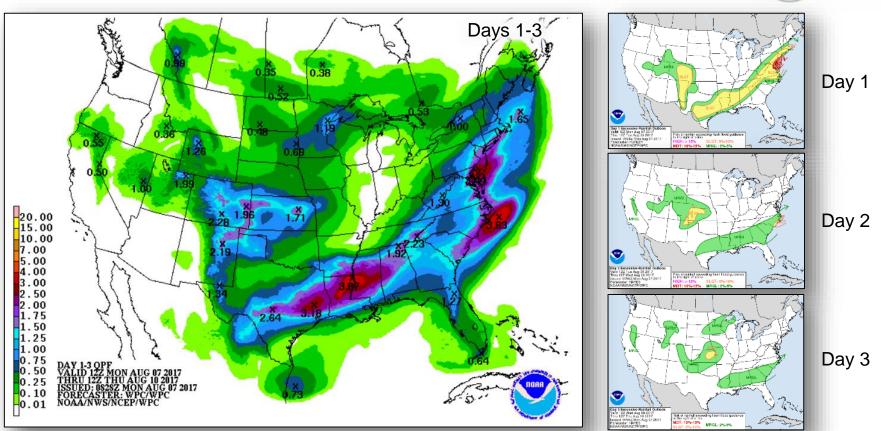

claration Activity:**

Major Disaster Declaration approved - Wyoming

### Tropical Outlook – Atlantic

#### <u>Tropical Storm Franklin</u> (Advisory #3 as of 8:00 a.m. EDT)

- Located 685 miles E of Belize City
- Moving WNW at 13 mph; maximum sustained winds 45 mph
- Expected to move across Yucatan Peninsula tonight and Tuesday
- Tropical Storm Watches/Warnings in effect for Gulf coast of Mexico

#### Disturbance 1 (as of 8:00 a.m. EDT)

- Located midway between Cabo Verde Islands and Lesser Antilles; moving WNW at 15 mph
- Formation chance through 48 hours: Low (near 0%)
- Formation chance through 5 days: Low (20%)







# Tropical Outlook – Eastern Pacific





# Tropical Outlook – Central Pacific





### National Weather Forecast







Today Tomorrow

# **Precipitation Forecast**





### Fire Weather Outlook







Today Tomorrow

# 6-10 Day Outlooks





6-10 Day Temperature Probability



6-10 Day Precipitation Probability

# Joint Preliminary Damage Assessments



| Pagion | State /  | Event                                            |    | Number o  | f Counties | Stort End      |  |
|--------|----------|--------------------------------------------------|----|-----------|------------|----------------|--|
| Region | Location |                                                  |    | Requested | Completed  | Start – End    |  |
|        | NY       | Lake Ontario Flooding<br>May 2, 2017- continuing | IA | 0         | 0          | N/A            |  |
| "      | INT      |                                                  | PA | 7 (-1)    | 7          | Jul 31 – Aug 3 |