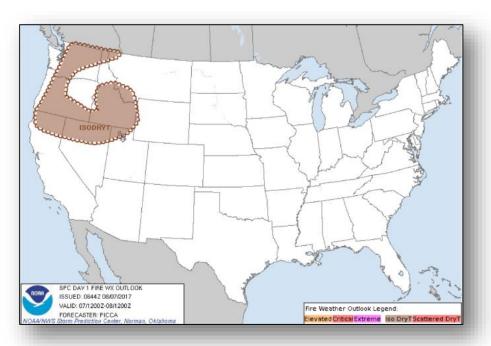

### Fire Weather Outlook

Today Tomorrow

### **Significant Weather:**

- Severe thunderstorms possible Mid-Atlantic
- Flash flooding possible Central/Southern Rockies, Southern Plains to Northeast
- Red Flag Warnings OR & CA
- Isolated dry thunderstorms WA, OR, CA, NV, ID, UT & MT
- Space weather:
  - Past 24 hours: None observed
  - Next 24 hours: None predicted