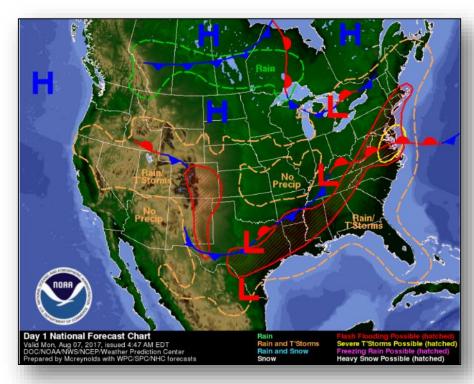

### National Weather Forecast

Today Tomorrow

### **Significant Weather:**

- Severe thunderstorms possible Mid-Atlantic
- Flash flooding possible Central/Southern Rockies, Southern Plains to Northeast
- Red Flag Warnings OR & CA
- Isolated dry thunderstorms WA, OR, CA, NV, ID, UT & MT
- Space weather:
  - Past 24 hours: None observed
  - Next 24 hours: None predicted