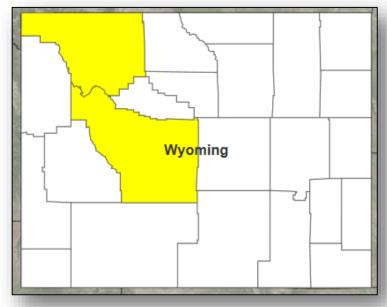

#### **Declaration Activity:**

Major Disaster Declaration approved - Wyoming

### *FEMA-4327-DR-WY*

- Major Disaster Declaration approved on August 5, 2017 for state of Wyoming
- For flooding during the period of June 7-22, 2017
- Provides:
  - Public Assistance for 2 counties and the Wind River Reservation
  - Hazard Mitigation statewide
- FCO is Thomas J. McCool