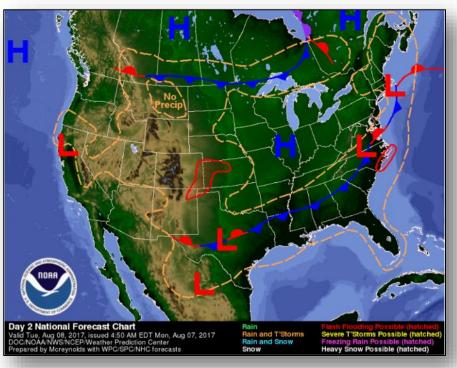

### National Weather Forecast

Today Tomorrow

### **Significant Weather:**

- Severe thunderstorms possible Mid-Atlantic
- Flash flooding possible Central/Southern Rockies, Southern Plains to Northeast
- Red Flag Warnings OR & CA
- Isolated dry thunderstorms WA, OR, CA, NV, ID, UT & MT
- Space weather:
  - Past 24 hours: None observed
  - Next 24 hours: None predicted