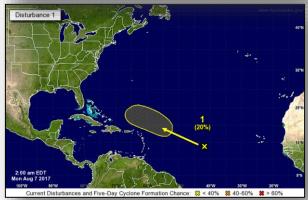

### Tropical Outlook – Atlantic

#### Disturbance 1 (as of 8:00 a.m. EDT)

- Located midway between Cabo Verde Islands and Lesser Antilles; moving WNW at 15 mph
- Formation chance through 48 hours: Low (near 0%)
- Formation chance through 5 days: Low (20%)