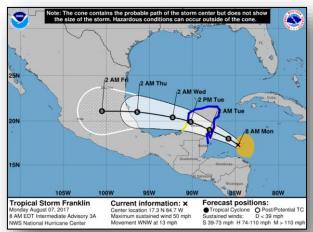

### Tropical Outlook – Atlantic

#### <u>Tropical Storm Franklin</u> (Advisory #3 as of 8:00 a.m. EDT)

- Located 685 miles E of Belize City
- Moving WNW at 13 mph; maximum sustained winds 45 mph
- Expected to move across Yucatan Peninsula tonight and Tuesday
- Tropical Storm Watches/Warnings in effect for Gulf coast of Mexico