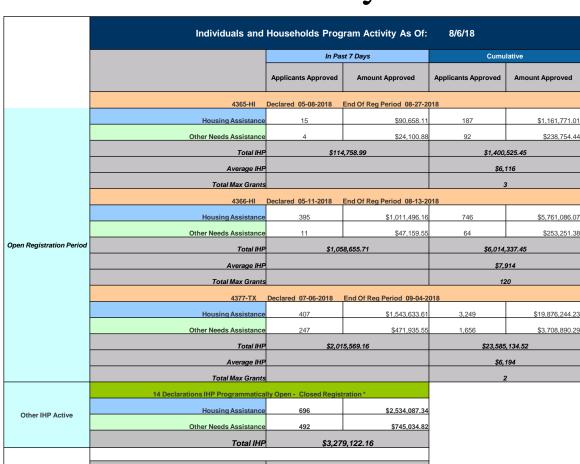

# Individual Assistance Activity

\$6,468,106,02

Total IHP Approved in Past Week

## Individual Assistance Activity