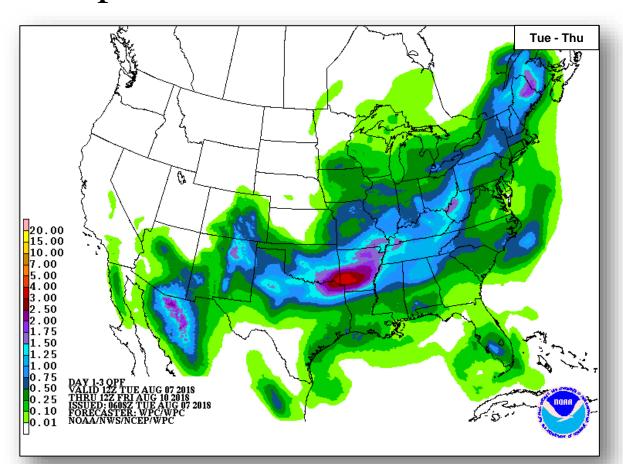

|  |
|----------------------------|------------|-----------------|-----------|--------------------------|------------|------------|----------------|----------|--|
| (County)                   | Number     | Burned          | Contained | (Residents)              | Threatened | Damaged    | Destroyed      | Injuries |  |
| Washington (1)             |            |                 |           |                          |            |            |                |          |  |
| Angel Springs<br>(Lincoln) | 5266-FM-WA | 5,043<br>(+543) | 15%       | Mandatory /<br>Voluntary | 170 homes  | 0          | 3<br>(2 homes) | 0 / 1    |  |

### National Weather Forecast







Guadalaiara .

Hvy Rain/Flash Flooding Possible

### Precipitation / Excessive Rainfall Forecast



Tue

Wed

Thu





### Hazards Outlook – Aug 9-13





### Space Weather



|               | Space Weather<br>Activity | Geomagnetic<br>Storms | Solar<br>Radiation | Radio<br>Blackouts |
|---------------|---------------------------|-----------------------|--------------------|--------------------|
| Past 24 Hours | None                      | None                  | None               | None               |
| Next 24 Hours | None                      | None                  | None               | None               |

For further information on NOAA Space Weather Scales refer to: http://www.swpc.noaa.gov/noaa-scales-explanation





### Joint Preliminary Damage Assessments



| Davies | State /  | Front         | IA / PA | Number o  | f Counties | Ctout Fuel  |  |
|--------|----------|---------------|--