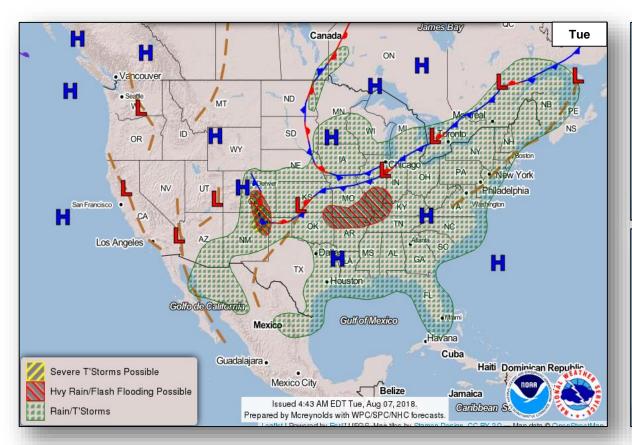

### National Weather Forecast

Guadalaiara .

Hvy Rain/Flash Flooding Possible

### Precipitation / Excessive Rainfall Forecast

Tue

Wed

Thu