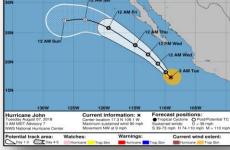

#### Hurricane John (Advisory #7 as of 5:00 a.m. EDT)

- 310 miles SW of Cabo Corrientes, Mexico
- Moving NW at 9 mph max sustained winds 90 mph
- Forecast to become major hurricane tonight or early Wednesday
- Hurricane-force winds extend outward up to 30 miles
- Tropical-storm-force winds extend outward up to 115 miles