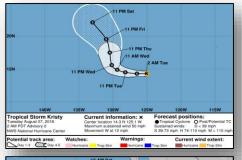

#### Tropical Storm Kristy (Advisory #2 as of 5:00 a.m. EDT)

- Located 1,155 miles WSW of the Southern Tip of Baja California Peninsula
- Moving W at 12 mph; max sustained winds 50 mph
- Could become a hurricane in the next day or so
- Tropical-storm-force winds extend outward up to 35 miles