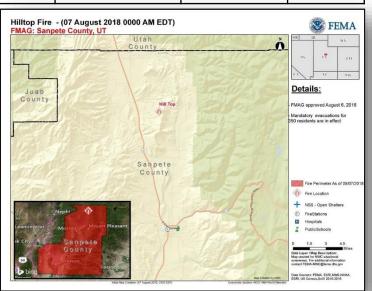

#### **Declaration Activity:**

• FMAG 5267-FM-UT approved for Hilltop Fire, UT

### Hilltop Fire, UT

| Fire Name                 | FMAG#/                       | Acres            | Percent | Evacuations | Structures |         |           | Fatalities |
|---------------------------|------------------------------|------------------|---------|-------------|------------|---------|-----------|------------|
| (County)                  | Approved                     | burned Contained |         | (Residents) | Threatened | Damaged | Destroyed | Injuries   |
| Hilltop Fire<br>(Sanpete) | 5267-FM-UT<br>August 6, 2018 | 500              | 0%      | Mandatory   | 219 homes  | 0       | 0         | 0/0        |

#### **Current Situation**

- Fire began August 6, 2018 and is burning on State and private land in and around the communities of Indianola, Blackhawk Estates, and Millburn, UT (pop. 1.3k)
- Also threatening infrastructure, utilities, equipment, and the Millburn and Indianola Watersheds
- Evacuations: Mandatory evacuations for 350 people

#### <u>Response</u>

• FEMA Region VIII at Steady State, continues to monitor