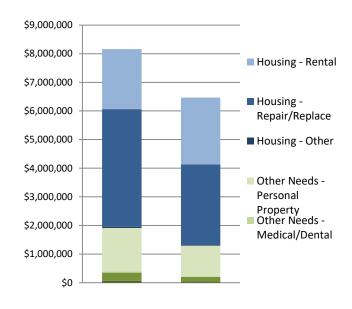

### IHP Approved per Category in the Past 2 Weeks – 07/23/2018 through 08/06/2018

Last Week This Week \$8,159,570 \$6,468,106

FEMA's mission is helping people before, during, and after disasters.