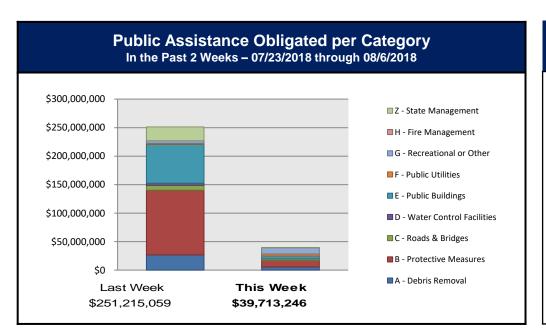

### Public Assistance Grant Program

|                            |                    | PA Project Worksheets Obligated in past week, as of 08/06/18 at 1500 EDT |                     |                                 |                      |                      |                              |                        |                         |              |
|----------------------------|--------------------|--------------------------------------------------------------------------|---------------------|---------------------------------|----------------------|----------------------|------------------------------|------------------------|-------------------------|--------------|
|                            | Emerg              | Emergency Work                                                           |                     |                                 | Permanent Work       |                      |                              |                        |                         |              |
| PA Category                | A - Debris Removal | B - Protective Measures                                                  | C - Roads & Bridges | D - Water Control<br>Facilities | E - Public Buildings | F - Public Utilities | G - Recreational or<br>Other | H - Fire<br>Management | Z - State<br>Management | Total        |
| Number Of PWs<br>Obligated | 36                 | 58                                                                       | 57                  | 7                               | 56                   | 29                   | 15                           | 0                      | 32                      | 290          |
| Federal Share<br>Obligated | \$5,643,072        | \$11,247,286                                                             | \$2,806,059         | \$132,456                       | \$4,919,962          | \$3,742,262          | \$10,909,131                 | \$0.00                 | \$313,015               | \$39,713,246 |

#### This weeks PA Highlights

- In 4277-LA:
  - \$1.4 Million obligated for Category B –
     Protective Measures
- In 4337-FL:
  - \$9.5 Million obligated for Category G –
     Recreational or Other
  - \$5.2 Million obligated for Category B –
     Protective Measures