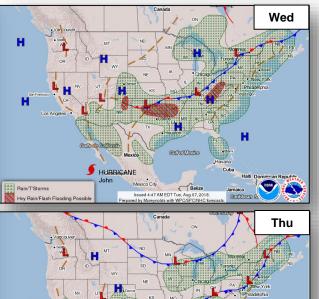

### National Weather Forecast

Guadalaiara .

Hvy Rain/Flash Flooding Possible

#### **Significant Weather:**

- Severe storms AZ and CO, Central and Middle Mississippi Valley to Northeast
- Flash flooding possible Central Plains through Mississippi Valley into Northeast
- Elevated/critical fire weather CA
- Red Flag Warnings WA, OR, CA, NV, and AZ

#### Hurricane John (Advisory #7 as of 5:00 a.m. EDT)

- 310 miles SW of Cabo Corrientes, Mexico
- Moving NW at 9 mph max sustained winds 90 mph
- Forecast to become major hurricane tonight or early Wednesday
- Hurricane-force winds extend outward up to 30 miles
- Tropical-storm-force winds extend outward up to 115 miles