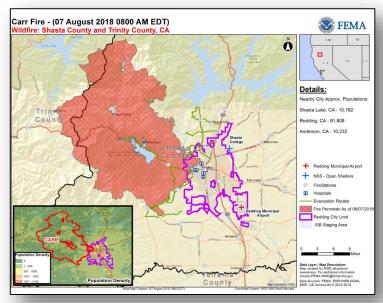

### Carr Fire – Shasta and Trinity counties, CA

<u>Current Situation:</u> Acres burned: 164k (+1k); containment: 47% (+2)

#### **Impacts:**

- Structures / Homes:
  - Threatened: 1,772 (+533) homes, 22 multiple residences, 12 commercial properties
  - o Damaged: 190 homes, 28 commercial, 60 minor structures
  - Destroyed: 1,080 homes, 24 commercial, 500 minor structures

#### Food, Water, and Sheltering:

- Shelters / Occupants: 3 open / 85 (+12) occupants (ARC Midnight Shelter Count)
- Evacuations: Mandatory evacuations in effect for 21k people
- ISB Team and commodities are staged at Redding Municipal Airport

#### **Health and Medical:**

- Fatalities / Injuries: 7 / 1
- · HHS reports all major medical facilities are operational; no shortfalls identified

#### Energy:

- Negligible power and natural gas outages in Shasta County
- No immediate threat to power quality/generation or dam operations