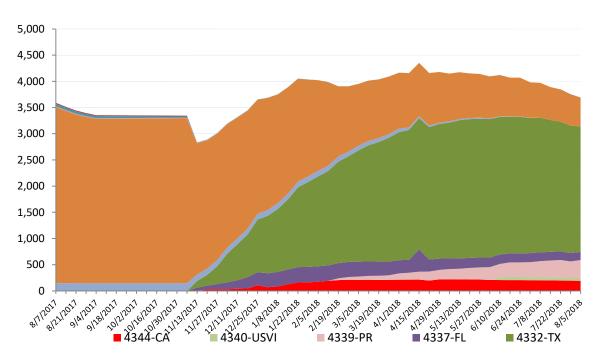

### **Direct Housing**

Total Households in FEMA Direct Housing per State
Past Year per Week, 8/07/2017 – 8/05/2018, There are currently 3,689 Households Occupying
3,689 Temporary Units

| an so     |                        |                  |                                                                       |  |  |  |  |  |  |
|-----------|------------------------|------------------|-----------------------------------------------------------------------|--|--|--|--|--|--|
| DR        | IA Declaration<br>Date | Program End Date | Current # of<br>Households in<br>Direct Housing<br>(Weekly<br>Change) |  |  |  |  |  |  |
| 4277-LA   | 8/14/2016              | 2/14/2018        | 551 (-45)                                                             |  |  |  |  |  |  |
| 4332-TX   | 8/25/2017              | 2/25/2018        | 2,393 (-42)                                                           |  |  |  |  |  |  |
| 4337-FL   | 9/10/2017              | 3/10/2018        | 156 (-3)                                                              |  |  |  |  |  |  |
| 4339-PR   | 9/10/2017              | 3/20/2019        | 336 (+30)                                                             |  |  |  |  |  |  |
| 4340-USVI | 9/10/2017              | 3/20/2019        | 60 (-1)                                                               |  |  |  |  |  |  |
| 4344-CA   | 10/10/2017             | 4/10/2018        | 193 (-3)                                                              |  |  |  |  |  |  |

States with Currently Occupied Units