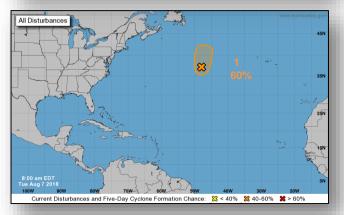

### Tropical Outlook – Atlantic

#### Disturbance 1 (as of 8:00 a.m. EDT)

- 900 miles WSW of the Azores, moving very little
- Conditions are expected to be somewhat conducive to acquire subtropical or tropical characteristics later today
- Formation chance through 48 hours: Medium (60%)
- Formation chance through 5 days: Medium (60%)