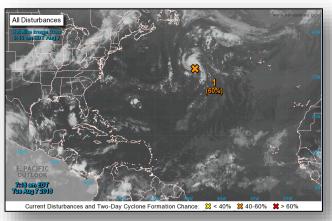

### Tropical Outlook – Atlantic

#### Disturbance 1 (as of 8:00 a.m. EDT)

- 900 miles WSW of the Azores, moving very little
- Conditions are expected to be somewhat conducive to acquire subtropical or tropical characteristics later today
- Formation chance through 48 hours: Medium (60%)
- Formation chance through 5 days: Medium (60%)