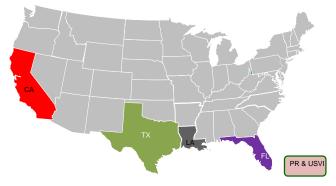

### **Direct Housing**

Total Households in FEMA Direct Housing per State
Past Year per Week, 8/07/2017 – 8/05/2018, There are currently 3,689 Households Occupying
3,689 Temporary Units

| an so     |                        |                  |                                                                       |  |  |  |  |  |  |
|-----------|------------------------|------------------|-----------------------------------------------------------------------|--|--|--|--|--|--|
| DR        | IA Declaration<br>Date | Program End Date | Current # of<br>Households in<br>Direct Housing<br>(Weekly<br>Change) |  |  |  |  |  |  |
| 4277-LA   | 8/14/2016              | 2/14/2018        | 551 (-45)                                                             |  |  |  |  |  |  |
| 4332-TX   | 8/25/2017              | 2/25/2018        | 2,393 (-42)                                                           |  |  |  |  |  |  |
| 4337-FL   | 9/10/2017              | 3/10/2018        | 156 (-3)                                                              |  |  |  |  |  |  |
| 4339-PR   | 9/10/2017              | 3/20/2019        | 336 (+30)                                                             |  |  |  |  |  |  |
| 4340-USVI | 9/10/2017              | 3/20/2019        | 60 (-1)                                                               |  |  |  |  |  |  |
| 4344-CA   | 10/10/2017             | 4/10/2018        | 193 (-3)                                                              |  |  |  |  |  |  |

States with Currently Occupied Units