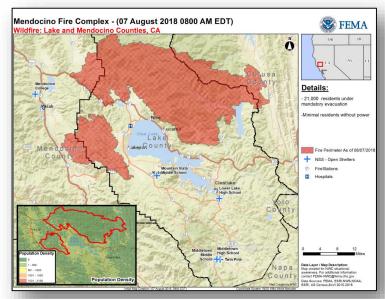

### Mendocino Fire Complex, CA

**<u>Current Situation:</u>** Now the largest fire burning in California

Acres burned: 284k (+10k); containment: 30%

#### **Impacts:**

- Structures / Homes:
  - Threatened: 11k homes, 300 commercial properties
  - o Damaged: 12 homes, 14 minor structures
  - o Destroyed: 74 homes, 1 multiple residence, 68 minor structures
- Road closures remain in effect for sections of Highways 20, 29, and 175

#### **Health and Medical:**

• Fatalities / Injuries: 0 / 0

#### Food, Water and Sheltering:

- Evacuations: Mandatory evacuations in effect for 21k people
- Shelters: 6 (-2) open / 493 (-84) occupants (ARC Midnight Shelter Count)