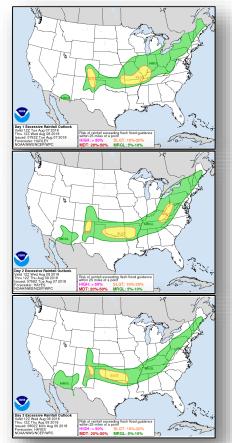

|  |
|----------------------------|------------|-----------------|-----------|--------------------------|------------|------------|----------------|----------|--|
| (County)                   | Number     | Burned          | Contained | (Residents)              | Threatened | Damaged    | Destroyed      | Injuries |  |
| Washington (1)             |            |                 |           |                          |            |            |                |          |  |
| Angel Springs<br>(Lincoln) | 5266-FM-WA | 5,043<br>(+543) | 15%       | Mandatory /<br>Voluntary | 170 homes  | 0          | 3<br>(2 homes) | 0 / 1    |  |

### National Weather Forecast







Guadalaiara .

Hvy Rain/Flash Flooding Possible

### Precipitation / Excessive Rainfall Forecast



Tue

Wed

Thu





### Hazards Outlook – Aug 9-13





### Space Weather



|               | Space Weather<br>Activity | Geomagnetic<br>Storms | Solar<br>Radiation | Radio<br>Blackouts |
|---------------|---------------------------|-----------------------|--------------------|--------------------|
| Past 24 Hours | None                      | None                  | None               | None               |
| Next 24 Hours | None                      | None                  | None               | None               |

For further information on NOAA Space Weather Scales refer to: http://www.swpc.noaa.gov/noaa-scales-explanation





### Joint Preliminary Damage Assessments



| Davies | State /  | Front         | IA / PA | Number o  | f Counties | Ctout Fuel  |  |
|--------|----------|---------------|----