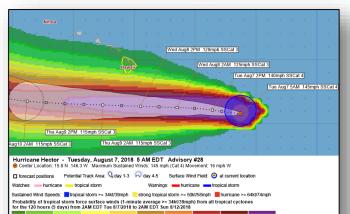

#### Hurricane Hector (CAT 4) (Advisory #28a as of 5:00 a.m. EDT)

- 585 miles ESE of Hilo, Hawaii; Moving W at 16 mph
- · Maximum sustained winds 130 mph
- Some weakening expected over the next 48 hours
- Hurricane-force winds extend 35 miles
- Tropical-storm-force winds extend 105 miles
- Expected to pass roughly 165 miles south of the Big Island of Hawaii on Wednesday
- A Tropical Storm Watch has been issued for Hawaii County

#### **Preparations**

- HI EOC continues to monitor Hurricane Hector (at Partial Activation for Kilauea Volcano activity)
- FEMA Region IX IMAT-1 previously deployed to HI for Kilauea volcano activity (will support Hector response if required)
- ESFs (1, 2, 3, 6, 7, 8, 10, & 12), DCO, and four FEMA LNOs deployed
- USACE Emergency Power PRT to Kona Airport
- Two ISB teams deployed:
  - Seven FEMA staff at the Kona Airport
  - o Seven FEMA staff at the Kahului Airport
- FEMA Region IX RWC at Steady State, but continues to monitor
- FEMA NWC continues to monitor and report, as needed