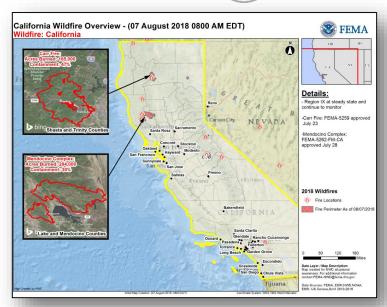

### Wildfires – California

#### **Current Situation:**

- Over 40 wildfires burning in California
- Approximately 629,531 acres burned from Jan 1 August 5, 2018
- · Current, active major wildfires include Carr Fire and Mendocino Complex Fire

#### Declaration Activity

- Carr Fire: Major Disaster Declaration FEMA-4382-DR-CA approved August 4, 2018
  - For Wildfires and High Winds beginning July 23 and continuing
  - Providing IA and PA for Shasta County and Hazard Mitigation statewide
- Fire Management Assistance Grants (FMAGs):
  - Carr Fire: FEMA-5259 approved July 23 for Shasta County; amended August 2, adding Trinity County
  - Mendocino Complex: FEMA-5262-FM-CA approved July 28, 2018

### Carr Fire – Shasta and Trinity counties, CA

<u>Current Situation:</u> Acres burned: 164k (+1k); containment: 47% (+2)

### Mendocino Fire Complex, CA

**<u>Current Situation:</u>** Now the largest fire burning in California

Acres burned: 284k (+10k); containment: 30%