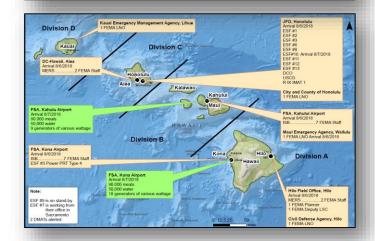

#### **Preparations**

- HI EOC continues to monitor Hurricane Hector (at Partial Activation for Kilauea Volcano activity)
- FEMA Region IX IMAT-1 previously deployed to HI for Kilauea volcano activity (will support Hector response if required)
- ESFs (1, 2, 3, 6, 7, 8, 10, & 12), DCO, and four FEMA LNOs deployed
- USACE Emergency Power PRT to Kona Airport
- Two ISB teams deployed:
  - Seven FEMA staff at the Kona Airport
  - o Seven FEMA staff at the Kahului Airport
- FEMA Region IX RWC at Steady State, but continues to monitor
- FEMA NWC continues to monitor and report, as needed