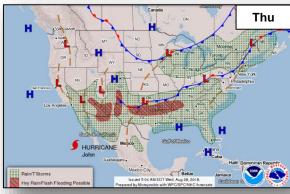

### National Weather Forecast

### Precipitation / Excessive Rainfall Forecast

Wed

Thu

Fri

#### **Significant Weather:**

- Flash flooding possible Southwest; Southern Rockies; Southern Plains to Lower Mississippi Valley; Central Appalachians
- Elevated fire weather southern CA
- Red Flag Warnings WA and southern CA