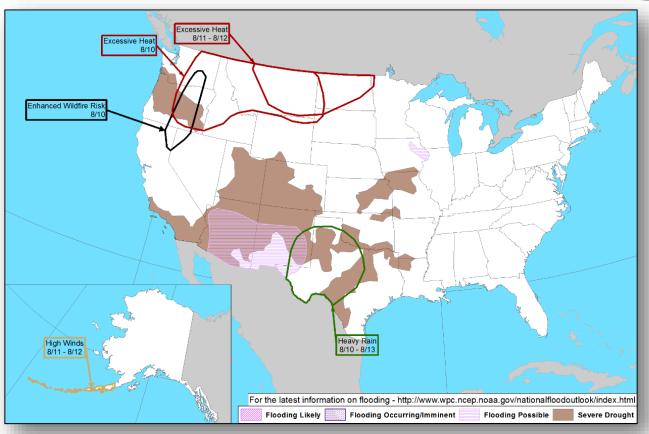

## Hazards Outlook – Aug 10-14

#### **Significant Weather:**

- Flash flooding possible Southwest; Southern Rockies; Southern Plains to Lower Mississippi Valley; Central Appalachians
- Elevated fire weather southern CA
- Red Flag Warnings WA and southern CA