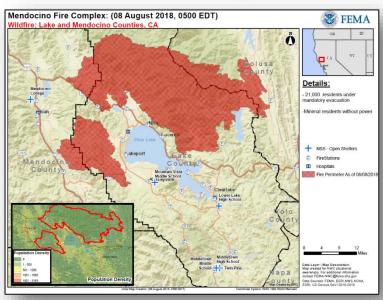

### Mendocino Fire Complex, CA

#### **Current Situation:**

- Now the largest fire burning in California
- Acres burned: 293k (+9k); containment: 34% (+4)

#### Impacts:

- Structures / Homes:
  - o Threatened: 10k (-1k) homes, 300 commercial properties
  - o Damaged: 12 homes, 14 minor structures
  - o Destroyed: 74 homes, 1 multiple residence, 68 minor structures
- Road closures remain in effect for sections of Highways 20 and 29

#### Food, Water and Sheltering:

- Evacuations: Mandatory evacuations in effect for 21k people
- Shelters: 7 open / 477(-14) occupants (ARC Midnight Shelter Count August 8)

#### **Health and Medical:**

Fatalities / Injuries: 0 / 2 (+2)