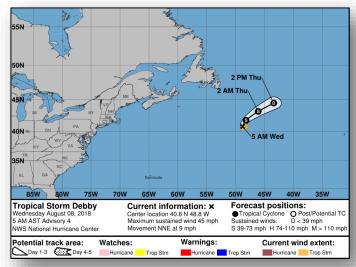

#### Subtropical Storm Debby (Advisory #4 as of 5:00 a.m. EDT)

- Located 1,175 miles WNW of the Azores
- Moving NNE at 9 mph
- Maximum sustained winds 45 mph
- Forecast to dissipate by Thursday night