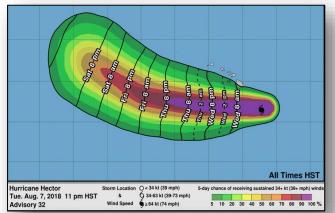

#### Hurricane Hector (CAT 3) (Advisory #32 as of 5:00 a.m. EDT)

- · Located 290 miles SE of Hilo, Hawaii
- Moving W at 16 mph; maximum sustained winds 125 mph
- Slight deviation to the north of the forecast track would significantly increase potential impacts to the state of Hawaii
- Hurricane-force winds extend 40 miles; tropical-storm-force winds extend 115 miles
- Expected to pass 100-150 miles south of the Big Island of Hawaii today
- Swells expected to reach Big Island & eastern Maui tonight
- Tropical Storm Warning in effect for Hawaii County
- Effects of a hurricane are far reaching and can extend well away from the center

#### **Preparations**

- HI EOC at Partial Activation (Kilauea Volcano activity); HI County at Full Activation
- Maui County & Honolulu City & County ports at Condition Whiskey (open, but warnings issued); Hawaii County ports at Condition Yankee (no one authorized to enter or exit without permission)
- FEMA Region IX IMAT-1 previously deployed to HI for Kilauea volcano activity (will support Hector response if needed)
- ESFs 1, 2, 3, 6, 7, 8, 10, & 12, DCO, and four FEMA LNOs deployed
- USACE Emergency Power PRT to Kona Airport
- Two ISB teams deployed with FEMA staff at Kona Airport and Kahului Airport
- FEMA Region IX RWC at Steady State, but continues to monitor
- · FEMA NWC continues to monitor and report, as needed