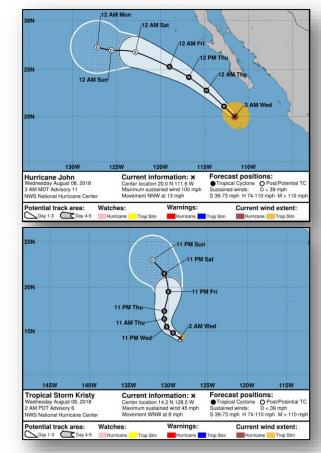

#### Hurricane John (CAT 2) (Advisory #11 as of 5:00 a.m. EDT)

- Located 230 miles SSW of southern tip of Baja California
- Moving NNW at 13 mph; maximum sustained winds 100 mph
- Expected to become a tropical storm by late Thursday
- · Hurricane-force winds extend 30 miles
- Tropical-storm-force winds extend 115 miles

#### Tropical Storm Kristy (Advisory #6 as of 5:00 a.m. EDT)

- Located 1,355 miles WSW of southern tip of Baja California
- Moving WNW at 8 mph; maximum sustained winds 45 mph
- Some slow strengthening is forecast during the next few days
- Tropical-storm-force winds extend 45 miles