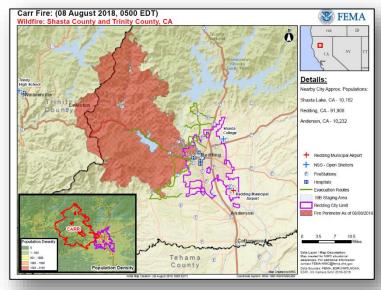

### Carr Fire – Shasta and Trinity counties, CA

#### **Current Situation:**

Acres burned: 172k (+8k); containment: 47%

#### **Impacts:**

- Structures / Homes:
  - Threatened: 903 (-869) homes, 22 multiple residences, 12 commercial properties
  - Damaged: 191 (+1) homes, 2 (+2) mixed commercial/residential, 26 (-2) commercial, 63 (+3) minor structures
  - o Destroyed: 1,077 (-3) homes, 22 (-2) commercial, 500 minor structures
- Highway 299 closed in multiple locations

#### Food, Water, and Sheltering:

- Shelters / Occupants: 2 open / 86 (+9) occupants (ARC Midnight Shelter Count, August 8)
- Evacuations: Mandatory evacuations in effect for 2.1k (-18.9k) people
- ISB Team and commodities staged at Redding Municipal Airport

#### **Health and Medical:**

- Fatalities / Injuries: 7 / 1
- HHS reports all major medical facilities are operational; no shortfalls identified

#### **Energy:**

- Minimal power and natural gas outages in Shasta County
- No immediate threat to power quality/generation or dam operations