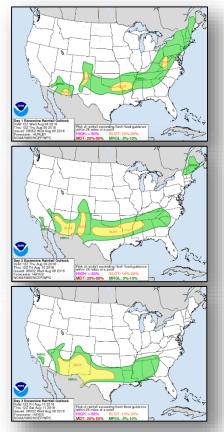

| Destroyed             | Injuries   |  |
|                            | Washington (1) |              |           |             |                    |              |                       |            |  |
| Angel Springs<br>(Lincoln) | 5266-FM-WA     | 5,043        | 35% (+20) | Lifted      | 170 homes          | 0            | 14 (+11)<br>(4 homes) | 0 / 2 (+1) |  |
| Utah (1)                   |                |              |           |             |                    |              |                       |            |  |
| Hilltop Fire<br>(Sanpete)  | 5267-FM-UT     | 1,400 (+900) | 0%        | Mandatory   | 300 (+81)<br>homes | 1 (+1) home  | 2 (+2) homes          | 0/0        |  |

### National Weather Forecast









### Precipitation / Excessive Rainfall Forecast







Wed

Thu

Fri

## Hazards Outlook – Aug 10-14





## Space Weather



|               | Space Weather<br>Activity | Geomagnetic<br>Storms | Solar<br>Radiation | Radio<br>Blackouts |
|---------------|---------------------------|-----------------------|--------------------|--------------------|
| Past 24 Hours | None                      | None                  | None               | None               |
| Next 24 Hours | None                      | None                  | None               | None               |

For further information on NOAA Space Weather Scales refer to: http://www.swpc.noaa.gov/noaa-scales-explanation





## Joint Preliminary Damage Assessments



| Region                                | State /  | Event                               | IA / PA | Number o  | f Cou