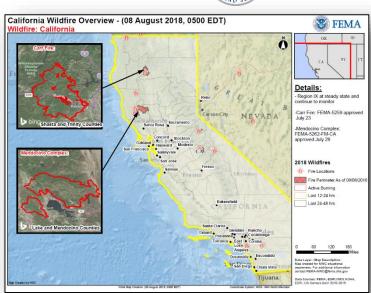

### Wildfires – California

#### Response

#### Declaration Activity

- Carr Fire: Major Disaster Declaration FEMA-4382-DR-CA approved August 4, 2018
  - For Wildfires and High Winds beginning July 23, 2018 and continuing
  - Provides Individual Assistance and Public Assistance for Shasta County and Hazard Mitigation statewide
- Fire Management Assistance Grants (FMAGs):
  - Carr Fire: FEMA-5259 approved July 23 for Shasta County; amended August 2, adding Trinity County
  - o Mendocino Complex: FEMA-5262-FM-CA approved July 28, 2018

#### State / Local Response

- CA EOC at Full Activation
- Governor declared a State of Emergency for six counties

#### FEMA Response

- Region IX:
  - o IMAT-2, two LNOs, DCO, & ESFs (1, 3, 4, 6, 7, 12) deployed to CA EOC
  - o Region IX RWC at Steady State, continues to monitor
- · NWC continues to monitor and report as warranted