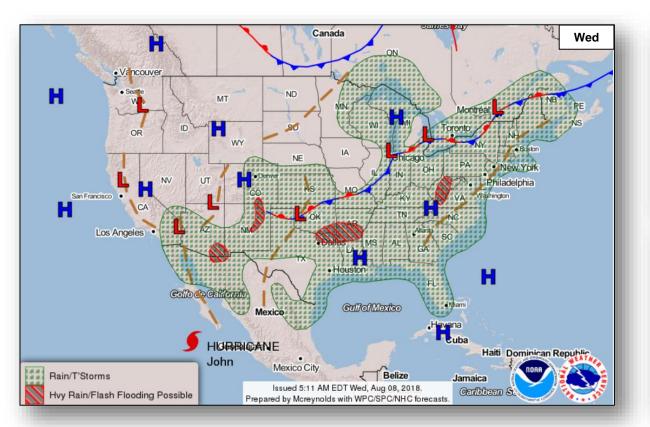

#### **Significant Weather:**

- Flash flooding possible Southwest; Southern Rockies; Southern Plains to Lower Mississippi Valley; Central Appalachians
- Elevated fire weather southern CA
- Red Flag Warnings WA and southern CA

### National Weather Forecast

### Precipitation / Excessive Rainfall Forecast

Wed

Thu

Fri