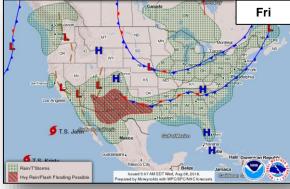

### National Weather Forecast

### Precipitation / Excessive Rainfall Forecast

Wed

Thu

Fri

#### **Significant Weather:**

- Flash flooding possible Southwest; Southern Rockies; Southern Plains to Lower Mississippi Valley; Central Appalachians
- Elevated fire weather southern CA
- Red Flag Warnings WA and southern CA