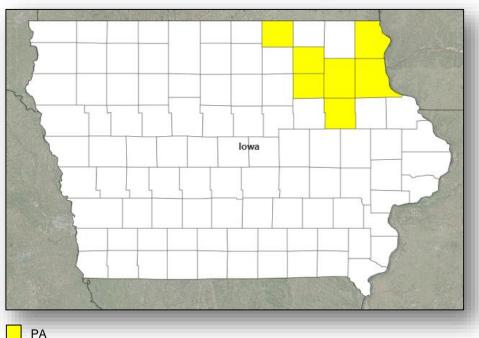

### <u>lowa</u>

- Governor requested a Major Disaster Declaration on August 107, 2017
- For Severe Storms, Tornadoes, Straight-Line winds, and Flooding during the period of July 19-23, 2017
- Specifically requesting:
  - Public Assistance for 7 counties
  - Hazard Mitigation statewide