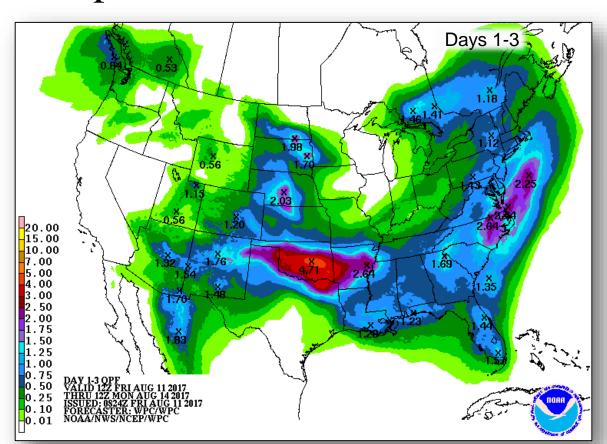

:00 a.m. EDT)

- Centered just NE of Cape Canaveral, FL
- Formation chance through 48 hours: Low (10%)
- Formation chance through 5 days: Low (10%)



### Tropical Outlook – Eastern Pacific



### Disturbance 1 (as of 8:00 a.m. EDT)

- Remnants of Tropical Storm Franklin
- Located 160 miles SW of Manzanillo, Mexico
- Formation chance through 48 hours: High (90%)
- Formation chance through 5 days: High (90%)

### Disturbance 2 (as of 8:00 a.m. EDT)

- Forecast to form S of the coast of Mexico early next week
- Formation chance through 48 hours: Low (near 0%)
- Formation chance through 5 days: Medium (40%)



# Tropical Outlook – Central Pacific





48 Hour Outlook

### National Weather Forecast







Today Tomorrow

# Severe Weather Outlook – Days 1-3





# **Precipitation Forecast**







Day 1

Day 2

Day 3

### Fire Weather Outlook







Today Tomorrow

# Hazards Outlook – Aug 13-17





# U.S. Drought Monitor







# Space Weather



|               | Space Weather Activity | Geomagnetic<br>Storms | Solar Radiation | Radio<br>Blackouts |
|---------------|------------------------|-----------------------|-----------------|--------------------|
| Past 24 Hours | None                   | None                  | None            | None               |
| Next 24 Hours | None                   | None                  | None            | None               |

For further information on NOAA Space Weather Scales refer to <a href="http://www.swpc.noaa.gov/noaa-scales-explanation">http://www.swpc.noaa.gov/noaa-scales-explanation</a>





# National Fire Activity



### Nationa