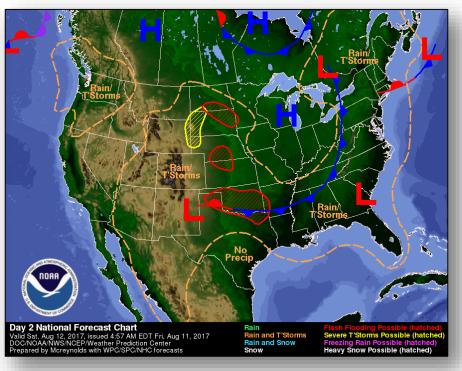

ours: Low (30%)
- Formation chance through 5 days: Medium (50%)

### Disturbance 2 (as of 8:00 a.m. EDT)

- Centered just NE of Cape Canaveral, FL
- Formation chance through 48 hours: Low (10%)
- Formation chance through 5 days: Low (10%)



### Tropical Outlook – Eastern Pacific



### Disturbance 1 (as of 8:00 a.m. EDT)

- Remnants of Tropical Storm Franklin
- Located 160 miles SW of Manzanillo, Mexico
- Formation chance through 48 hours: High (90%)
- Formation chance through 5 days: High (90%)

### Disturbance 2 (as of 8:00 a.m. EDT)

- Forecast to form S of the coast of Mexico early next week
- Formation chance through 48 hours: Low (near 0%)
- Formation chance through 5 days: Medium (40%)



# Tropical Outlook – Central Pacific





48 Hour Outlook

### National Weather Forecast







Today Tomorrow

# Severe Weather Outlook – Days 1-3





# **Precipitation Forecast**







Day 1

Day 2

Day 3

### Fire Weather Outlook







Today Tomorrow

# Hazards Outlook – Aug 13-17





# U.S. Drought Monitor







# Space Weather



|               | Space Weather Activity | Geomagnetic<br>Storms | Solar Radiation | Radio<br>Blackouts |
|---------------|------------------------|-----------------------|-----------------|--------------------|
| Past 24 Hours | None                   | None                  | None            | None               |
| Next 24 Hours | None                   | None                  | None            | None               |

For further information on NOAA Space Weather Scales refer to <a href="http://www.swpc.noaa.gov/noaa-scales-explanation">http:/