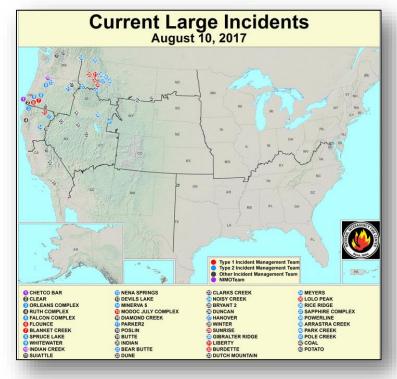

# National Fire Activity

### National Preparedness Level: 5

Type 2 IMTs committed

Initial attack activity

New large fires

Large fires contained

Uncontained large fires

NIMOs committed

Type 1 IMTs committed

Light (130) new fires

2

2

22

8

18

National Preparedness Level 5: National mobilization is heavily committed and measures need to be taken to support GA's. Active GA's must take emergency measures to sustain incident operations. Full commitment of national resources is ongoing. Resource orders filled at NICC by specifically coordinating requests with GACCs as resources become available. Potential for emerging significant wildland fires is high and expected to remain high in multiple geographic areas.