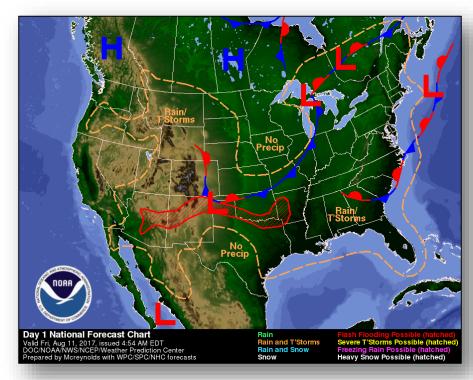

hours: Low (30%)
- Formation chance through 5 days: Medium (50%)

### Disturbance 2 (as of 8:00 a.m. EDT)

- Centered just NE of Cape Canaveral, FL
- Formation chance through 48 hours: Low (10%)
- Formation chance through 5 days: Low (10%)



### Tropical Outlook – Eastern Pacific



### Disturbance 1 (as of 8:00 a.m. EDT)

- Remnants of Tropical Storm Franklin
- Located 160 miles SW of Manzanillo, Mexico
- Formation chance through 48 hours: High (90%)
- Formation chance through 5 days: High (90%)

### Disturbance 2 (as of 8:00 a.m. EDT)

- Forecast to form S of the coast of Mexico early next week
- Formation chance through 48 hours: Low (near 0%)
- Formation chance through 5 days: Medium (40%)



# Tropical Outlook – Central Pacific





48 Hour Outlook

### National Weather Forecast







Today Tomorrow

# Severe Weather Outlook – Days 1-3





# **Precipitation Forecast**







Day 1

Day 2

Day 3

### Fire Weather Outlook







Today Tomorrow

# Hazards Outlook – Aug 13-17





# U.S. Drought Monitor







# Space Weather



|               | Space Weather Activity | Geomagnetic<br>Storms | Solar Radiation | Radio<br>Blackouts |
|---------------|------------------------|-----------------------|-----------------|--------------------|
| Past 24 Hours | None                   | None                  | None            | None               |
| Next 24 Hours | None                   | None                  | None            | None               |

For further information on NOAA Space Weather Scales refer to <a href="http://www.swpc.noaa.gov/noaa-scales-explanation">http