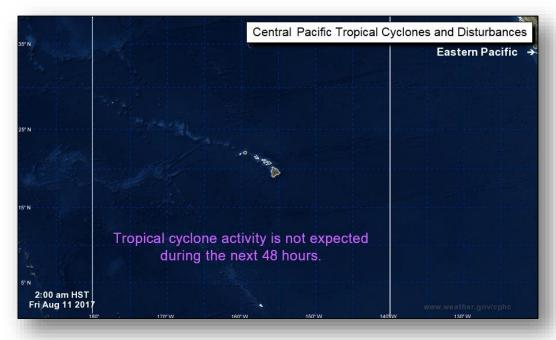

r the western Atlantic
- Formation chance through 48 hours: Low (30%)
- Formation chance through 5 days: Medium (50%)

### Disturbance 2 (as of 8:00 a.m. EDT)

- Centered just NE of Cape Canaveral, FL
- Formation chance through 48 hours: Low (10%)
- Formation chance through 5 days: Low (10%)



### Tropical Outlook – Eastern Pacific



### Disturbance 1 (as of 8:00 a.m. EDT)

- Remnants of Tropical Storm Franklin
- Located 160 miles SW of Manzanillo, Mexico
- Formation chance through 48 hours: High (90%)
- Formation chance through 5 days: High (90%)

### Disturbance 2 (as of 8:00 a.m. EDT)

- Forecast to form S of the coast of Mexico early next week
- Formation chance through 48 hours: Low (near 0%)
- Formation chance through 5 days: Medium (40%)



# Tropical Outlook – Central Pacific





48 Hour Outlook

### National Weather Forecast







Today Tomorrow

# Severe Weather Outlook – Days 1-3





# **Precipitation Forecast**







Day 1

Day 2

Day 3

### Fire Weather Outlook







Today Tomorrow

# Hazards Outlook – Aug 13-17





# U.S. Drought Monitor







# Space Weather



|               | Space Weather Activity | Geomagnetic<br>Storms | Solar Radiation | Radio<br>Blackouts |
|---------------|------------------------|-----------------------|-----------------|--------------------|
| Past 24 Hours | None                   | None                  | None            | None               |
| Next 24 Hours | None                   | None                  | None            | None               |

For further information on NOAA Space Weather Scales refer to <a href="ht