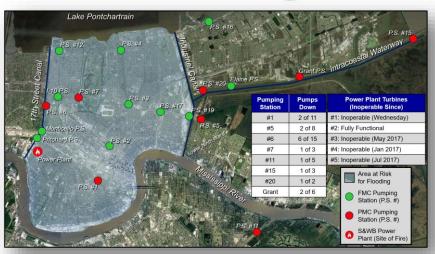

# Flooding – New Orleans

### **Situation**

On Wednesday night, a fire damaged one of two operable turbines which power the New Orleans drainage pumping stations. Due to inadequate power supply only 38 of 58 pumps are working; the diminished pumping capacity is not sufficient to keep up with ongoing and forecast rain. New Orleans neighborhoods west of the Industrial Canal are at risk of flooding.

#### **Impacts**

- Portions of Uptown New Orleans are flooded
- Interior flooding unrelated to levy systems and protective infrastructure
- All NOLA schools closed today

#### State / Local Response

- The Governor and Mayor declared a State of Emergency
- City of New Orleans contracted 14 two megawatt generators with a prior Hazard Mitigation Grant (ETA: 48 hours)
  - o LA requested USACE generator installation support; the 249th Engineer BN (Prime Power) on standby pending USACE adjudication
- LA EOC at Monitoring

#### **FEMA Response**

- Region VI Watch remains at Steady State
- In coordination with Region VI and USACE, the NWC will continue to monitor
- No requests for FEMA assistance at this time