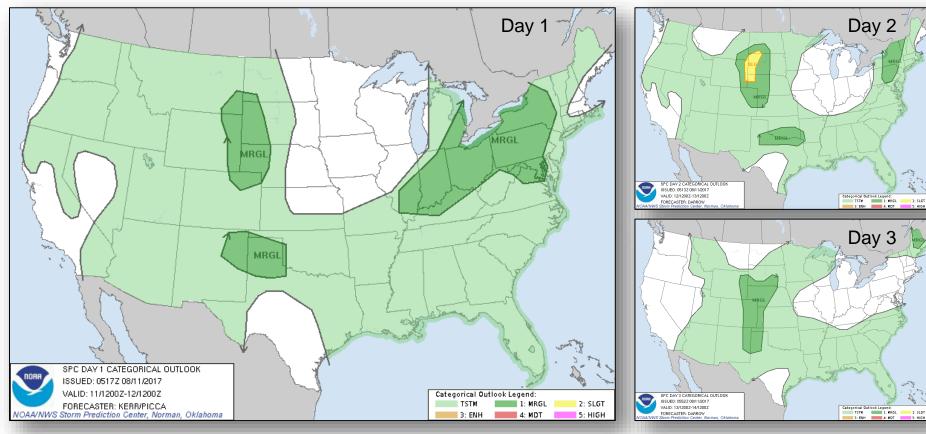

(50%)

### Disturbance 2 (as of 8:00 a.m. EDT)

- Centered just NE of Cape Canaveral, FL
- Formation chance through 48 hours: Low (10%)
- Formation chance through 5 days: Low (10%)



### Tropical Outlook – Eastern Pacific



### Disturbance 1 (as of 8:00 a.m. EDT)

- Remnants of Tropical Storm Franklin
- Located 160 miles SW of Manzanillo, Mexico
- Formation chance through 48 hours: High (90%)
- Formation chance through 5 days: High (90%)

### Disturbance 2 (as of 8:00 a.m. EDT)

- Forecast to form S of the coast of Mexico early next week
- Formation chance through 48 hours: Low (near 0%)
- Formation chance through 5 days: Medium (40%)



# Tropical Outlook – Central Pacific





48 Hour Outlook

### National Weather Forecast







Today Tomorrow

# Severe Weather Outlook – Days 1-3





# **Precipitation Forecast**







Day 1

Day 2

Day 3

### Fire Weather Outlook







Today Tomorrow

# Hazards Outlook – Aug 13-17





# U.S. Drought Monitor







# Space Weather



|               | Space Weather Activity | Geomagnetic<br>Storms | Solar Radiation | Radio<br>Blackouts |
|---------------|------------------------|-----------------------|-----------------|--------------------|
| Past 24 Hours | None                   | None                  | None            | None               |
| Next 24 Hours | None                   | None                  | None            | None               |

For further information on NOAA Space Weather Scales refer to <a href="http://www.swpc.noaa.gov/noaa-scales-explanation">http://www.swpc.noaa.gov/noaa-scales-explanation</a>





# Nat