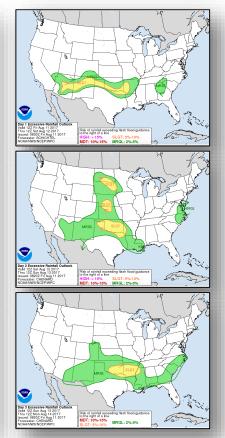

0 a.m. EDT)

- Centered just NE of Cape Canaveral, FL
- Formation chance through 48 hours: Low (10%)
- Formation chance through 5 days: Low (10%)



### Tropical Outlook – Eastern Pacific



### Disturbance 1 (as of 8:00 a.m. EDT)

- Remnants of Tropical Storm Franklin
- Located 160 miles SW of Manzanillo, Mexico
- Formation chance through 48 hours: High (90%)
- Formation chance through 5 days: High (90%)

### Disturbance 2 (as of 8:00 a.m. EDT)

- Forecast to form S of the coast of Mexico early next week
- Formation chance through 48 hours: Low (near 0%)
- Formation chance through 5 days: Medium (40%)



# Tropical Outlook – Central Pacific





48 Hour Outlook

### National Weather Forecast







Today Tomorrow

# Severe Weather Outlook – Days 1-3





# **Precipitation Forecast**







Day 1

Day 2

Day 3

### Fire Weather Outlook







Today Tomorrow

# Hazards Outlook – Aug 13-17





# U.S. Drought Monitor







# Space Weather



|               | Space Weather Activity | Geomagnetic<br>Storms | Solar Radiation | Radio<br>Blackouts |
|---------------|------------------------|-----------------------|-----------------|--------------------|
| Past 24 Hours | None                   | None                  | None            | None               |
| Next 24 Hours | None                   | None                  | None            | None               |

For further information on NOAA Space Weather Scales refer to <a href="http://www.swpc.noaa.gov/noaa-scales-explanation">http://www.swpc.noaa.gov/noaa-scales-explanation</a>





# National Fire Activity



### National