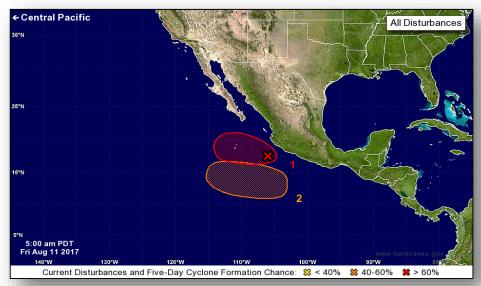

### Tropical Outlook – Eastern Pacific

### Disturbance 1 (as of 8:00 a.m. EDT)

- Remnants of Tropical Storm Franklin
- Located 160 miles SW of Manzanillo, Mexico
- Formation chance through 48 hours: High (90%)
- Formation chance through 5 days: High (90%)

### Disturbance 2 (as of 8:00 a.m. EDT)

- Forecast to form S of the coast of Mexico early next week
- Formation chance through 48 hours: Low (near 0%)
- Formation chance through 5 days: Medium (40%)