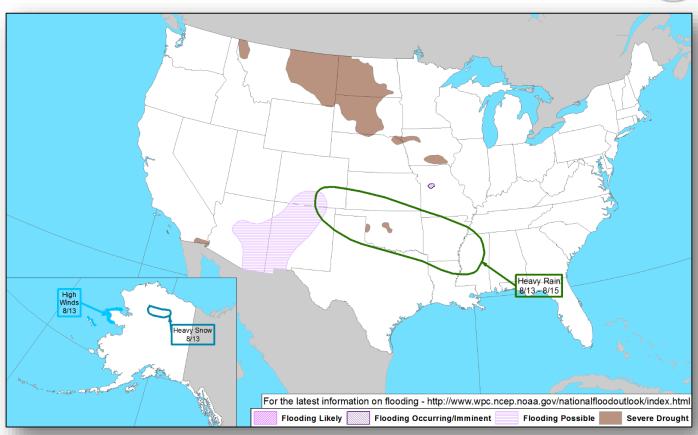

ormation chance through 5 days: Low (10%)



### Tropical Outlook – Eastern Pacific



### Disturbance 1 (as of 8:00 a.m. EDT)

- Remnants of Tropical Storm Franklin
- Located 160 miles SW of Manzanillo, Mexico
- Formation chance through 48 hours: High (90%)
- Formation chance through 5 days: High (90%)

### Disturbance 2 (as of 8:00 a.m. EDT)

- Forecast to form S of the coast of Mexico early next week
- Formation chance through 48 hours: Low (near 0%)
- Formation chance through 5 days: Medium (40%)



# Tropical Outlook – Central Pacific





48 Hour Outlook

### National Weather Forecast







Today Tomorrow

# Severe Weather Outlook – Days 1-3





# **Precipitation Forecast**







Day 1

Day 2

Day 3

### Fire Weather Outlook







Today Tomorrow

# Hazards Outlook – Aug 13-17





# U.S. Drought Monitor







# Space Weather



|               | Space Weather Activity | Geomagnetic<br>Storms | Solar Radiation | Radio<br>Blackouts |
|---------------|------------------------|-----------------------|-----------------|--------------------|
| Past 24 Hours | None                   | None                  | None            | None               |
| Next 24 Hours | None                   | None                  | None            | None               |

For further information on NOAA Space Weather Scales refer to <a href="http://www.swpc.noaa.gov/noaa-scales-explanation">http://www.swpc.noaa.gov/noaa-scales-explanation</a>





# National Fire Activity



### National Preparedness Level: 5

Type 2 IMTs committed

Initial attack activity

New large fires

Large fires cont