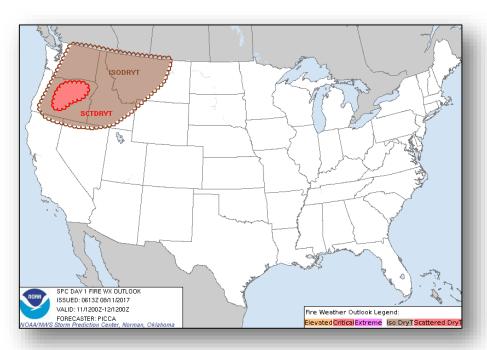

### **Significant Weather:**

- Flash flooding Southwest, Southern Rockies, Southern Plains, & Lower Mississippi Valley
- Red Flag Warning OR
- Isolated/Scattered dry thunderstorms WA, OR, CA, NV, ID, MT, & WY
- Space weather:
  - o Past 24 hours: None observed
  - Next 24 hours: None predicted

### Fire Weather Outlook

Today Tomorrow