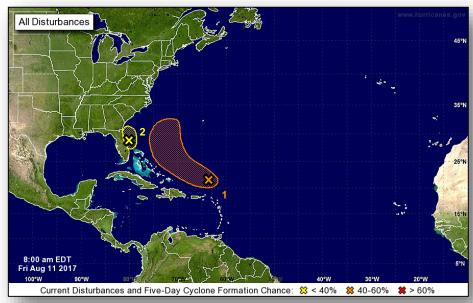

# Tropical Outlook – Atlantic

### <u>Disturbance 1</u> (as of 8:00 a.m. EDT)

- Located a couple hundred miles N of the Northern Leeward Islands
- Moving NW over the western Atlantic
- Formation chance through 48 hours: Low (30%)
- Formation chance through 5 days: Medium (50%)

### Disturbance 2 (as of 8:00 a.m. EDT)

- Centered just NE of Cape Canaveral, FL
- Formation chance through 48 hours: Low (10%)
- Formation chance through 5 days: Low (10%)