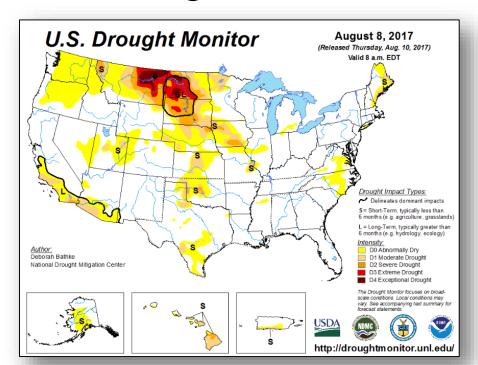

ys: Low (10%)



### Tropical Outlook – Eastern Pacific



### Disturbance 1 (as of 8:00 a.m. EDT)

- Remnants of Tropical Storm Franklin
- Located 160 miles SW of Manzanillo, Mexico
- Formation chance through 48 hours: High (90%)
- Formation chance through 5 days: High (90%)

### Disturbance 2 (as of 8:00 a.m. EDT)

- Forecast to form S of the coast of Mexico early next week
- Formation chance through 48 hours: Low (near 0%)
- Formation chance through 5 days: Medium (40%)



# Tropical Outlook – Central Pacific





48 Hour Outlook

### National Weather Forecast







Today Tomorrow

# Severe Weather Outlook – Days 1-3





# **Precipitation Forecast**







Day 1

Day 2

Day 3

### Fire Weather Outlook







Today Tomorrow

# Hazards Outlook – Aug 13-17





# U.S. Drought Monitor







# Space Weather



|               | Space Weather Activity | Geomagnetic<br>Storms | Solar Radiation | Radio<br>Blackouts |
|---------------|------------------------|-----------------------|-----------------|--------------------|
| Past 24 Hours | None                   | None                  | None            | None               |
| Next 24 Hours | None                   | None                  | None            | None               |

For further information on NOAA Space Weather Scales refer to <a href="http://www.swpc.noaa.gov/noaa-scales-explanation">http://www.swpc.noaa.gov/noaa-scales-explanation</a>





# National Fire Activity



### National Preparedness Level: 5

Type 2 IMTs committed

Initial attack activity

New large fires

Large fires contained

Uncontained large fir