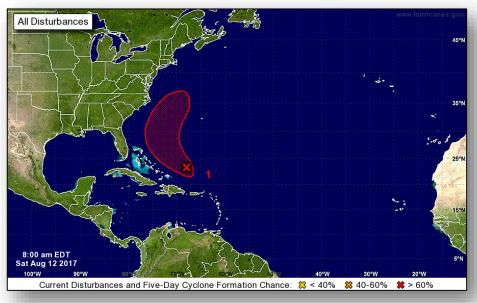

### Tropical Outlook – Atlantic

#### Disturbance 1 (as of 8:00 a.m. EDT)

- Located about 150 miles NE of the Turks and Caicos Islands
- Expected to move NW then N
- Formation chance through 48 hours: Medium (60%)
- Formation chance through 5 days: High (70%)