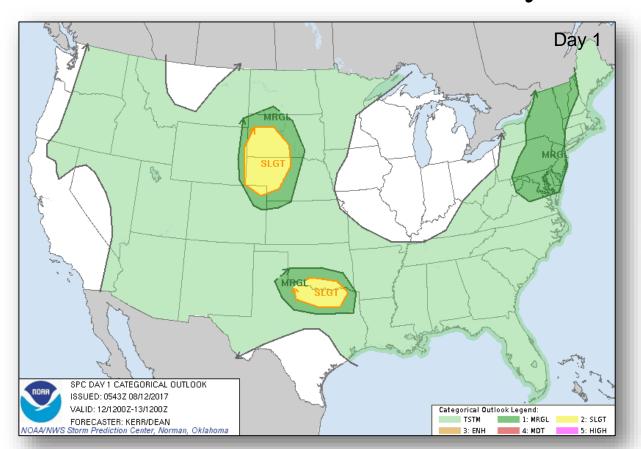

### Severe Weather Outlook – Days 1-3

#### Significant Weather:

- Severe Thunderstorms Central/Southern Plains
- Flash flooding Southwest, Southern Rockies, Southern Plains, Lower Mississippi Valley, & the Mid-Atlantic
- Red Flag Warning WA, OR, ID, & MT
- Isolated/Scattered dry thunderstorms WA, OR, CA, NV, ID, MT, & WY
- Space weather:
  - Past 24 hours: None observed
  - Next 24 hours: None predicted