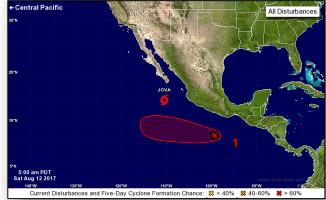

miles NE of the Turks and Caicos Islands
- Expected to move NW then N
- Formation chance through 48 hours: Medium (60%)
- Formation chance through 5 days: High (70%)



### Tropical Outlook – Eastern Pacific



#### <u>Tropical Storm Jova</u> (Advisory #2 as of 5:00 a.m. EDT)

- Located about 250 miles S of the Southern Tip of Baja California, Mexico
- Moving toward the WNW at 12 mph
- Maximum sustained winds near 40 mph
- Slight strengthening expected today, with weakening expected tomorrow night
- Tropical storm force winds extend outward up to 45 miles
- · No coastal watches and warnings in effect

#### Disturbance 1 (as of 8:00 a.m. EDT)

- Located a few hundred miles S of Acapulco, Mexico
- Formation chance through 48 hours: Low (30%)
- Formation chance through 5 days: High (70%)





### Tropical Outlook – Central Pacific







**48 Hour Outlook** 

5 Day Outlook

### National Weather Forecast







Today Tomorrow

### Severe Weather Outlook – Days 1-3









### **Precipitation Forecast**







### Fire Weather Outlook







Today Tomorrow

### Hazards Outlook – Aug 14-18





### Space Weather



|               | Space Weather Activity | Geomagnetic<br>Storms | Solar Radiation | Radio<br>Blackouts |  |
|---------------|------------------------|-----------------------|-----------------|--------------------|--|
| Past 24 Hours | None                   | None                  | None            | None               |  |
| Next 24 Hours | None                   | None                  | None            | None               |  |

For further information on NOAA Sp