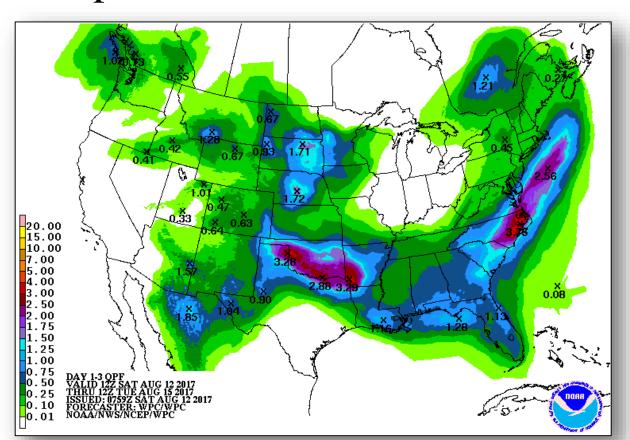

>Tropical Storm Jova</u> (Advisory #2 as of 5:00 a.m. EDT)

- Located about 250 miles S of the Southern Tip of Baja California, Mexico
- Moving toward the WNW at 12 mph
- Maximum sustained winds near 40 mph
- Slight strengthening expected today, with weakening expected tomorrow night
- Tropical storm force winds extend outward up to 45 miles
- · No coastal watches and warnings in effect

#### Disturbance 1 (as of 8:00 a.m. EDT)

- Located a few hundred miles S of Acapulco, Mexico
- Formation chance through 48 hours: Low (30%)
- Formation chance through 5 days: High (70%)





### Tropical Outlook – Central Pacific







**48 Hour Outlook** 

5 Day Outlook

### National Weather Forecast







Today Tomorrow

### Severe Weather Outlook – Days 1-3









### **Precipitation Forecast**







### Fire Weather Outlook







Today Tomorrow

### Hazards Outlook – Aug 14-18





### Space Weather



|               | Space Weather Activity | Geomagnetic<br>Storms | Solar Radiation | Radio<br>Blackouts |  |
|---------------|------------------------|-----------------------|-----------------|--------------------|--|
| Past 24 Hours | None                   | None                  | None            | None               |  |
| Next 24 Hours | None                   | None                  | None            | None               |  |

For further information on NOAA Space Weather Scales refer to <a href="http://www.swpc.noaa.gov/noaa-scales-explanation">http://www.swpc.noaa.gov/noaa-scales-explanation</a>





### Joint Preliminary Damage Assessments



| Pagion          | State /  |