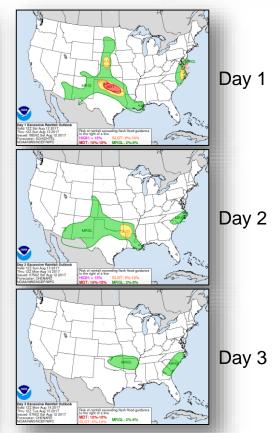

ropical Storm Jova</u> (Advisory #2 as of 5:00 a.m. EDT)

- Located about 250 miles S of the Southern Tip of Baja California, Mexico
- Moving toward the WNW at 12 mph
- Maximum sustained winds near 40 mph
- Slight strengthening expected today, with weakening expected tomorrow night
- Tropical storm force winds extend outward up to 45 miles
- · No coastal watches and warnings in effect

#### Disturbance 1 (as of 8:00 a.m. EDT)

- Located a few hundred miles S of Acapulco, Mexico
- Formation chance through 48 hours: Low (30%)
- Formation chance through 5 days: High (70%)





### Tropical Outlook – Central Pacific







**48 Hour Outlook** 

5 Day Outlook

### National Weather Forecast







Today Tomorrow

### Severe Weather Outlook – Days 1-3









### **Precipitation Forecast**







### Fire Weather Outlook







Today Tomorrow

### Hazards Outlook – Aug 14-18





### Space Weather



|               | Space Weather Activity | Geomagnetic<br>Storms | Solar Radiation | Radio<br>Blackouts |  |
|---------------|------------------------|-----------------------|-----------------|--------------------|--|
| Past 24 Hours | None                   | None                  | None            | None               |  |
| Next 24 Hours | None                   | None                  | None            | None               |  |

For further information on NOAA Space Weather Scales refer to <a href="http://www.swpc.noaa.gov/noaa-scales-explanation">http://www.swpc.noaa.gov/noaa-scales-explanation</a>





### Joint Preliminary Damage Assessments



| Pagion          | State /  | E