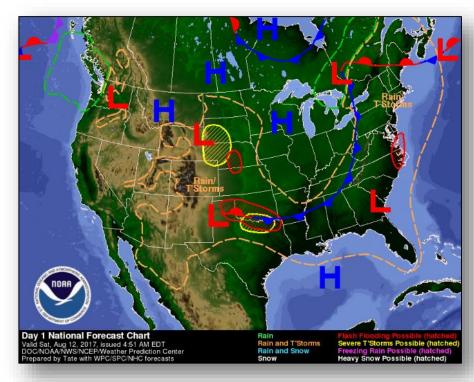

### National Weather Forecast

Today Tomorrow

#### Significant Weather:

- Severe Thunderstorms Central/Southern Plains
- Flash flooding Southwest, Southern Rockies, Southern Plains, Lower Mississippi Valley, & the Mid-Atlantic
- Red Flag Warning WA, OR, ID, & MT
- Isolated/Scattered dry thunderstorms WA, OR, CA, NV, ID, MT, & WY
- Space weather:
  - Past 24 hours: None observed
  - Next 24 hours: None predicted