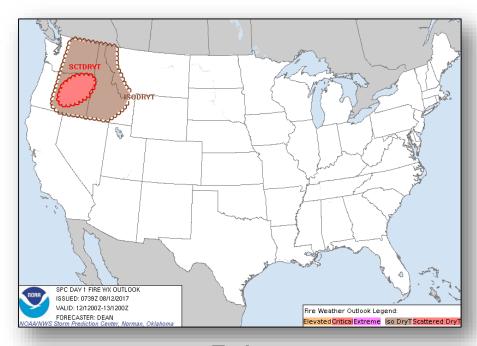

### Fire Weather Outlook

Today Tomorrow

#### Significant Weather:

- Severe Thunderstorms Central/Southern Plains
- Flash flooding Southwest, Southern Rockies, Southern Plains, Lower Mississippi Valley, & the Mid-Atlantic
- Red Flag Warning WA, OR, ID, & MT
- Isolated/Scattered dry thunderstorms WA, OR, CA, NV, ID, MT, & WY
- Space weather:
  - Past 24 hours: None observed
  - Next 24 hours: None predicted