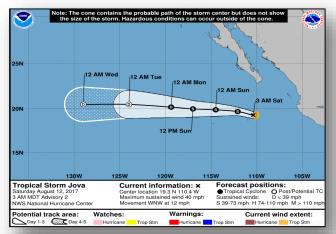

### Tropical Outlook – Eastern Pacific

#### <u>Tropical Storm Jova</u> (Advisory #2 as of 5:00 a.m. EDT)

- Located about 250 miles S of the Southern Tip of Baja California, Mexico
- Moving toward the WNW at 12 mph
- Maximum sustained winds near 40 mph
- Slight strengthening expected today, with weakening expected tomorrow night
- Tropical storm force winds extend outward up to 45 miles
- · No coastal watches and warnings in effect