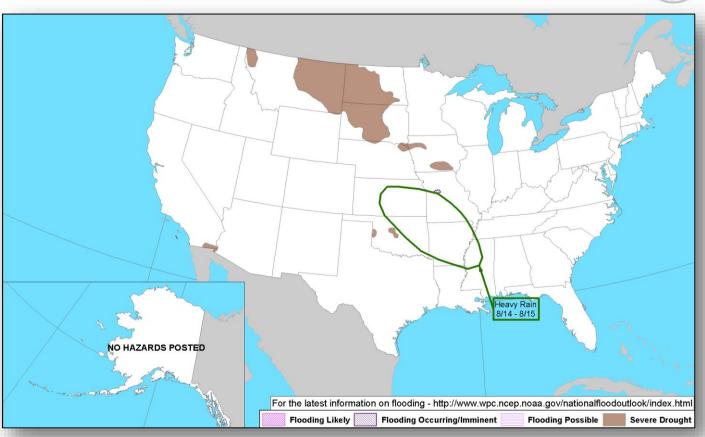

of the Southern Tip of Baja California, Mexico
- Moving toward the WNW at 12 mph
- Maximum sustained winds near 40 mph
- Slight strengthening expected today, with weakening expected tomorrow night
- Tropical storm force winds extend outward up to 45 miles
- · No coastal watches and warnings in effect

#### Disturbance 1 (as of 8:00 a.m. EDT)

- Located a few hundred miles S of Acapulco, Mexico
- Formation chance through 48 hours: Low (30%)
- Formation chance through 5 days: High (70%)





### Tropical Outlook – Central Pacific







**48 Hour Outlook** 

5 Day Outlook

### National Weather Forecast







Today Tomorrow

### Severe Weather Outlook – Days 1-3









### **Precipitation Forecast**







### Fire Weather Outlook







Today Tomorrow

### Hazards Outlook – Aug 14-18





### Space Weather



|               | Space Weather Activity | Geomagnetic<br>Storms | Solar Radiation | Radio<br>Blackouts |  |
|---------------|------------------------|-----------------------|-----------------|--------------------|--|
| Past 24 Hours | None                   | None                  | None            | None               |  |
| Next 24 Hours | None                   | None                  | None            | None               |  |

For further information on NOAA Space Weather Scales refer to <a href="http://www.swpc.noaa.gov/noaa-scales-explanation">http://www.swpc.noaa.gov/noaa-scales-explanation</a>





### Joint Preliminary Damage Assessments



| Pagion          | State /  | Event                                                                 |       | Number