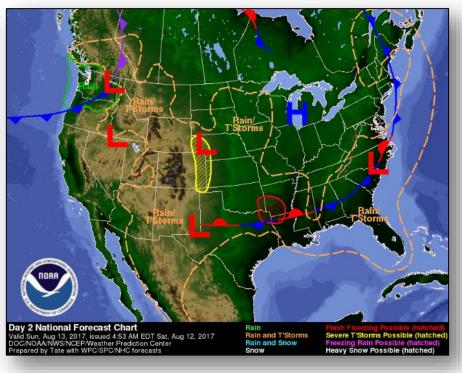

- Formation chance through 5 days: High (70%)



### Tropical Outlook – Eastern Pacific



#### <u>Tropical Storm Jova</u> (Advisory #2 as of 5:00 a.m. EDT)

- Located about 250 miles S of the Southern Tip of Baja California, Mexico
- Moving toward the WNW at 12 mph
- Maximum sustained winds near 40 mph
- Slight strengthening expected today, with weakening expected tomorrow night
- Tropical storm force winds extend outward up to 45 miles
- · No coastal watches and warnings in effect

#### Disturbance 1 (as of 8:00 a.m. EDT)

- Located a few hundred miles S of Acapulco, Mexico
- Formation chance through 48 hours: Low (30%)
- Formation chance through 5 days: High (70%)





### Tropical Outlook – Central Pacific







**48 Hour Outlook** 

5 Day Outlook

### National Weather Forecast







Today Tomorrow

### Severe Weather Outlook – Days 1-3









### **Precipitation Forecast**







### Fire Weather Outlook







Today Tomorrow

### Hazards Outlook – Aug 14-18





### Space Weather



|               | Space Weather Activity | Geomagnetic<br>Storms | Solar Radiation | Radio<br>Blackouts |  |
|---------------|------------------------|-----------------------|-----------------|--------------------|--|
| Past 24 Hours | None                   | None                  | None            | None               |  |
| Next 24 Hours | None                   | None                  | None            | None               |  |

For further information on NOAA Space Weather Scales refer to <a href="http://www.swpc.noaa.gov/noaa-scales-explanation">http://www.swpc.noaa.gov/noaa-sca