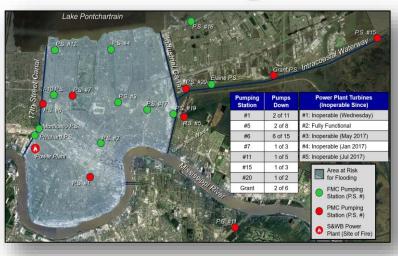

### Flooding – New Orleans

#### **Situation**

Portions of New Orleans experienced heavy rain on August 5, 2017; coupled with earlier rain, exceeded New Orleans Drainage pumping capacity resulting in flooding of low lying areas. Three of five turbines providing power to drainage pumping stations were offline during the event; a fourth turbine lost power during the event, leaving one turbine powering the system. Currently 104 of 120 pumps are operational. Showers and thunderstorms are forecast over the next six to ten days, with up to a quarter of an inch of rainfall daily (higher amounts possible). Estimated restoration to full power capability is mid-September.

#### **Impacts**

- · Drinking water and sewage services not affected
- Portions of Uptown New Orleans are flooded; this "Interior flooding" is unrelated to levy systems and protective infrastructure
- Current estimates of pumping capability are one half inch per hour (normal pumping capacity is about one inch first hour and one half inch per hour after)

#### State / Local Response

- Governor and Mayor declared a State of Emergency
- New Orleans contracted 14 two Megawatt generators; additional smaller generators are also being procured; 16 of 26 requested generators are on site.
- USACE Prime Power arrived and is assisting with generator installation
- · LA EOC at Monitoring

#### **FEMA Response**

- Region VI remains at Steady State; LNO has been identified
- · No requests for FEMA assistance at this time