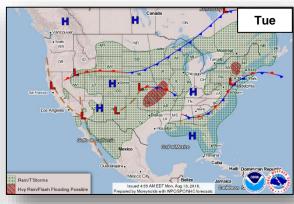

m. EDT)

- · 600 miles south of Cape Race, Newfoundland
- Formation chance through 48 hours: Low (10%)
- Formation chance through 5 days: Low (20%)



### Tropical Outlook – Eastern Pacific



#### Disturbance 1 (as of 8:00 a.m. EDT)

- 850 miles SSW of the Baja California peninsula
- Formation chance through 48 hours: Low (10%)
- Formation chance through 5 days: Medium (40%)

#### <u>Disturbance 2</u> (as of 8:00 a.m. EDT)

- 1,200 miles SW of the Baja California peninsula
- Formation chance through 48 hours: Low (20%)
- Formation chance through 5 days: Low (20%)



### Tropical Outlook – Central Pacific



Tropical Storm Hector (Advisory 52 as of 5:00 a.m. EDT)

- 245 miles SSW of Midway Island
- Moving WNW at 17 mph
- Maximum sustained winds 65 mph



### National Weather Forecast









# Precipitation / Excessive Rainfall Forecast







Mon

Tue

Wed

### Fire Weather Outlook







Monday Tuesday

### Long Range Outlooks – August 18-22





6 - 10 Day Temperature Probability



6 - 10 Day Precipitation Probability

# Space Weather



|               | Space Weather<br>Activity | Geomagnetic<br>Storms | Solar<br>Radiation | Radio<br>Blackouts |
|---------------|---------------------------|-----------------------|--------------------|--------------------|
| Past 24 Hours | None                      | None                  | None               | None               |
| Next 24 Hours | None                      | None                  | None               | None               |

For further information on NOAA Space Weather Scales refer to: http://www.swpc.noaa.gov/noaa