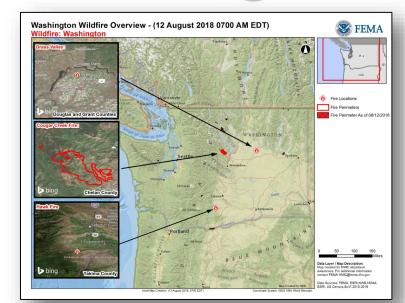

### **Declaration Activity:**

- Major Disaster Declaration approved WI
- FMAGs approved:
  - Hawk Fire, WA
  - Cougar Creek Fire, WA
  - Grass Valley Fire, WA
  - Vineyard Fire, SD

# FMAGs – Washington

FEMA

Grass Valley Fire, Douglas & Grant Co.: Acres burned: 74,835;

contained: 11%

Fatalities / Injuries: 0 / 1

• Structures:

Threatened: 123 homes

Damaged: 1 home

Destroyed: 5 homes

· Mandatory evacuations in effect for 980 residents

<u>Cougar Creek Fire, Chelan, Co.</u>: Acres burned: 25,219; contained: 5%

• Fatalities / Injuries: 0 / 1

• Structures:

o Threatened: 300 homes

o Damaged: 0 home

Destroyed: 0 homes

Mandatory evacuations in effect for 705 residents

Hawk Fire, Yakima Co.: Acres burned: 700; contained: 0%

• Fatalities / Injuries: 0 / 0

Structures:

Threatened: 52 homes

o Damaged: 0 home

Destroyed: 3 structures (1 home)

• Mandatory evacuations in effect for 700 residents