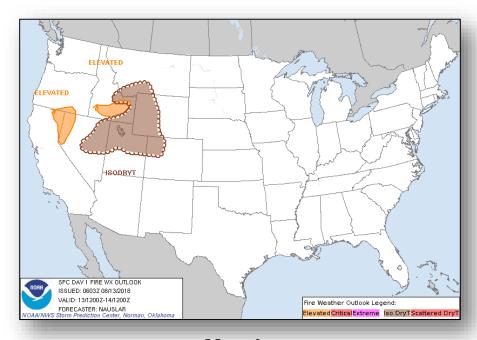

### **Significant Weather:**

- Flash Flooding NY, PA, & NJ
- Elevated Fire Weather OR, CA, NV, & ID
- Red Flag Warnings NV & CO
- Isolated Dry Thunderstorms MT, ID, WY, CO, UT, & NV

### Fire Weather Outlook

Monday Tuesday