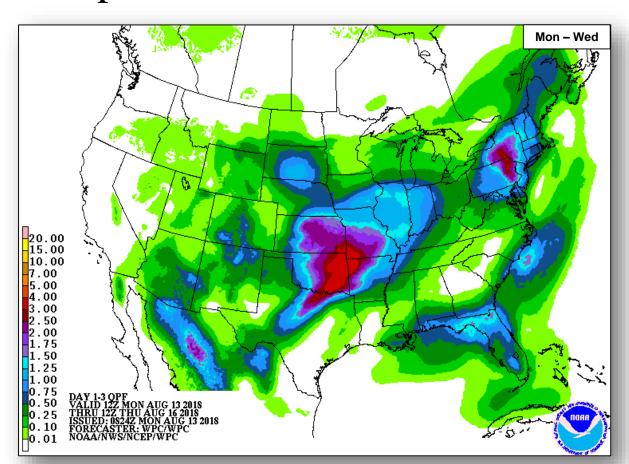

nd
- Formation chance through 48 hours: Low (10%)
- Formation chance through 5 days: Low (20%)



### Tropical Outlook – Eastern Pacific



#### Disturbance 1 (as of 8:00 a.m. EDT)

- 850 miles SSW of the Baja California peninsula
- Formation chance through 48 hours: Low (10%)
- Formation chance through 5 days: Medium (40%)

#### <u>Disturbance 2</u> (as of 8:00 a.m. EDT)

- 1,200 miles SW of the Baja California peninsula
- Formation chance through 48 hours: Low (20%)
- Formation chance through 5 days: Low (20%)



### Tropical Outlook – Central Pacific



Tropical Storm Hector (Advisory 52 as of 5:00 a.m. EDT)

- 245 miles SSW of Midway Island
- Moving WNW at 17 mph
- Maximum sustained winds 65 mph



### National Weather Forecast









# Precipitation / Excessive Rainfall Forecast







Mon

Tue

Wed

### Fire Weather Outlook







Monday Tuesday

### Long Range Outlooks – August 18-22





6 - 10 Day Temperature Probability



6 - 10 Day Precipitation Probability

# Space Weather



|               | Space Weather<br>Activity | Geomagnetic<br>Storms | Solar<br>Radiation | Radio<br>Blackouts |
|---------------|---------------------------|-----------------------|--------------------|--------------------|
| Past 24 Hours | None                      | None                  | None               | None               |
| Next 24 Hours | None                      | None                  | None               | None               |

For further information on NOAA Space Weather Scales refer to: http://www.swpc.noaa.gov/noaa-scales-explanation





# Joint Preliminary Damage A