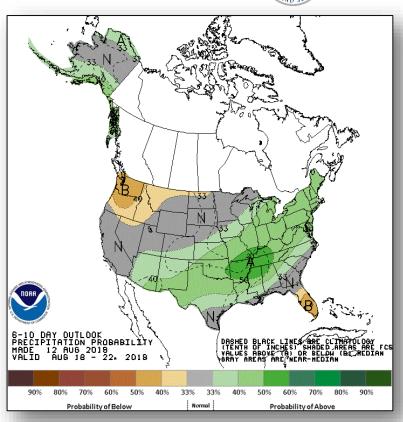

### Long Range Outlooks – August 18-22

6 - 10 Day Temperature Probability

6 - 10 Day Precipitation Probability