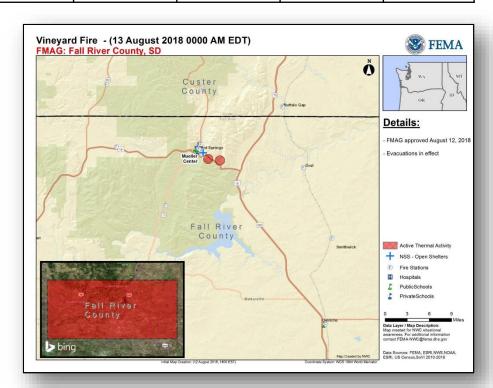

# Vineyard Fire – SD

| Fire Name                | FMAG                       | Acres  | Percent Evacuations |             |                    | Fatalities / |           |          |
|--------------------------|----------------------------|--------|---------------------|-------------|--------------------|--------------|-----------|----------|
| (County)                 | Number                     | Burned | Contained           | (Residents) | Threatened         | Damaged      | Destroyed | Injuries |
| Vineyard<br>(Fall River) | XXXX-FM-SD<br>Aug 12, 2018 | 250    | 5%                  | Mandatory   | 695 (250)<br>Homes | 0            | 1         | 0/0      |

#### **Current Situation**

- Fire began August 11, 2018 and is threatening communities around the areas of Hot Springs, SD (pop. 3,500)
- Threatening infrastructure utilities and equipment in the area
- Mandatory evacuations in effect for 150 people

### **State Response**

SD EOC at Normal Operations

#### **FEMA Response**

- Denver MOC remains at Steady State
- FMAG approved on Aug 12, 2018
- · NWC will monitor and report as warranted