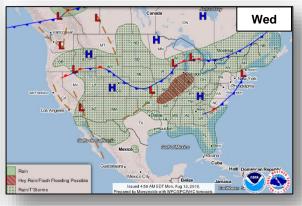

EDT)

- · 600 miles south of Cape Race, Newfoundland
- Formation chance through 48 hours: Low (10%)
- Formation chance through 5 days: Low (20%)



### Tropical Outlook – Eastern Pacific



#### Disturbance 1 (as of 8:00 a.m. EDT)

- 850 miles SSW of the Baja California peninsula
- Formation chance through 48 hours: Low (10%)
- Formation chance through 5 days: Medium (40%)

#### <u>Disturbance 2</u> (as of 8:00 a.m. EDT)

- 1,200 miles SW of the Baja California peninsula
- Formation chance through 48 hours: Low (20%)
- Formation chance through 5 days: Low (20%)



### Tropical Outlook – Central Pacific



Tropical Storm Hector (Advisory 52 as of 5:00 a.m. EDT)

- 245 miles SSW of Midway Island
- Moving WNW at 17 mph
- Maximum sustained winds 65 mph



### National Weather Forecast









# Precipitation / Excessive Rainfall Forecast







Mon

Tue

Wed

### Fire Weather Outlook







Monday Tuesday

### Long Range Outlooks – August 18-22





6 - 10 Day Temperature Probability



6 - 10 Day Precipitation Probability

# Space Weather



|               | Space Weather<br>Activity | Geomagnetic<br>Storms | Solar<br>Radiation | Radio<br>Blackouts |
|---------------|---------------------------|-----------------------|--------------------|--------------------|
| Past 24 Hours | None                      | None                  | None               | None               |
| Next 24 Hours | None                      | None                  | None               | None               |

For further information on NOAA Space Weather Scales refer to: http://www.swpc.noaa.gov/noaa-s