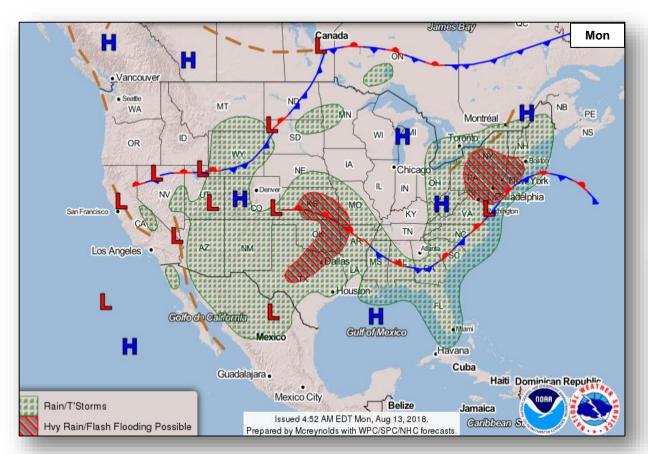

a.m. EDT)

- · 600 miles south of Cape Race, Newfoundland
- Formation chance through 48 hours: Low (10%)
- Formation chance through 5 days: Low (20%)



### Tropical Outlook – Eastern Pacific



#### Disturbance 1 (as of 8:00 a.m. EDT)

- 850 miles SSW of the Baja California peninsula
- Formation chance through 48 hours: Low (10%)
- Formation chance through 5 days: Medium (40%)

#### <u>Disturbance 2</u> (as of 8:00 a.m. EDT)

- 1,200 miles SW of the Baja California peninsula
- Formation chance through 48 hours: Low (20%)
- Formation chance through 5 days: Low (20%)



### Tropical Outlook – Central Pacific



Tropical Storm Hector (Advisory 52 as of 5:00 a.m. EDT)

- 245 miles SSW of Midway Island
- Moving WNW at 17 mph
- Maximum sustained winds 65 mph



### National Weather Forecast









# Precipitation / Excessive Rainfall Forecast







Mon

Tue

Wed

### Fire Weather Outlook







Monday Tuesday

### Long Range Outlooks – August 18-22





6 - 10 Day Temperature Probability



6 - 10 Day Precipitation Probability

# Space Weather



|               | Space Weather<br>Activity | Geomagnetic<br>Storms | Solar<br>Radiation | Radio<br>Blackouts |
|---------------|---------------------------|-----------------------|--------------------|--------------------|
| Past 24 Hours | None                      | None                  | None               | None               |
| Next 24 Hours | None                      | None                  | None               | None               |

For further information on NOAA Space Weather Scales refer to: http://www.swpc.noaa.gov/no