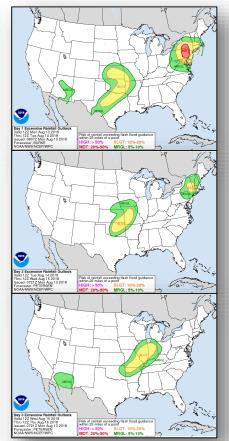

### **Significant Weather:**

- Flash Flooding NY, PA, & NJ
- Elevated Fire Weather OR, CA, NV, & ID
- Red Flag Warnings NV & CO
- Isolated Dry Thunderstorms MT, ID, WY, CO, UT, & NV