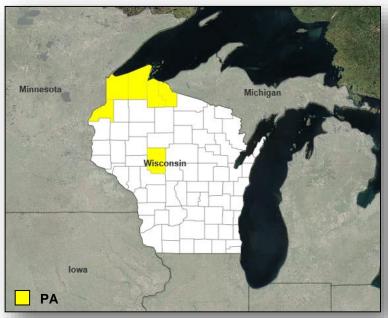

#### FEMA-4383-DR-WI

- The President approved a Major disaster declaration on August 10, 2018
- For severe storms, tornadoes, straight-line winds, and flooding during the period of June 15-19, 2018
- Provides:
  - Public Assistance for six counties
  - Hazard Mitigation statewide
- FCO is David G. Samaniego