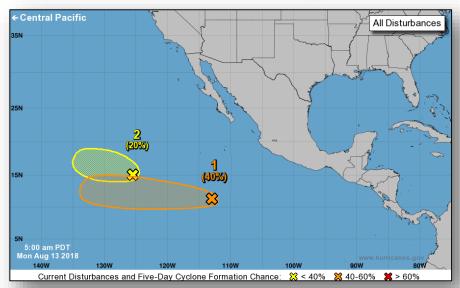

### Tropical Outlook – Eastern Pacific

#### Disturbance 1 (as of 8:00 a.m. EDT)

- 850 miles SSW of the Baja California peninsula
- Formation chance through 48 hours: Low (10%)
- Formation chance through 5 days: Medium (40%)

#### <u>Disturbance 2</u> (as of 8:00 a.m. EDT)

- 1,200 miles SW of the Baja California peninsula
- Formation chance through 48 hours: Low (20%)
- Formation chance through 5 days: Low (20%)

### Tropical Outlook – Central Pacific

Tropical Storm Hector (Advisory 52 as of 5:00 a.m. EDT)

- 245 miles SSW of Midway Island
- Moving WNW at 17 mph
- Maximum sustained winds 65 mph