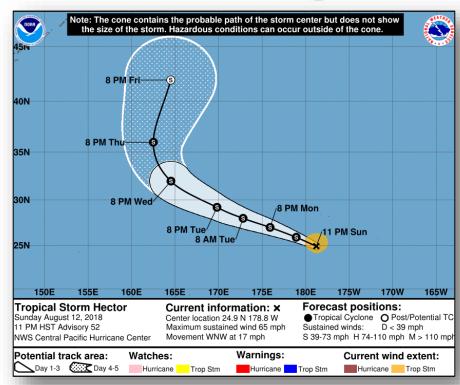

### Tropical Outlook – Central Pacific

Tropical Storm Hector (Advisory 52 as of 5:00 a.m. EDT)

- 245 miles SSW of Midway Island
- Moving WNW at 17 mph
- Maximum sustained winds 65 mph