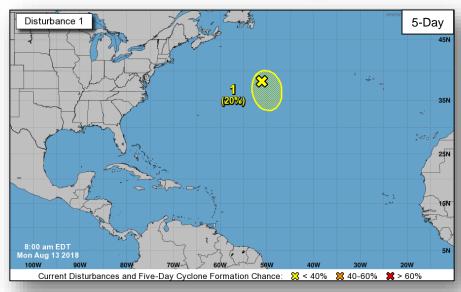

# Tropical Outlook – Atlantic

#### Disturbance 1 (as of 8:00 a.m. EDT)

- · 600 miles south of Cape Race, Newfoundland
- Formation chance through 48 hours: Low (10%)
- Formation chance through 5 days: Low (20%)