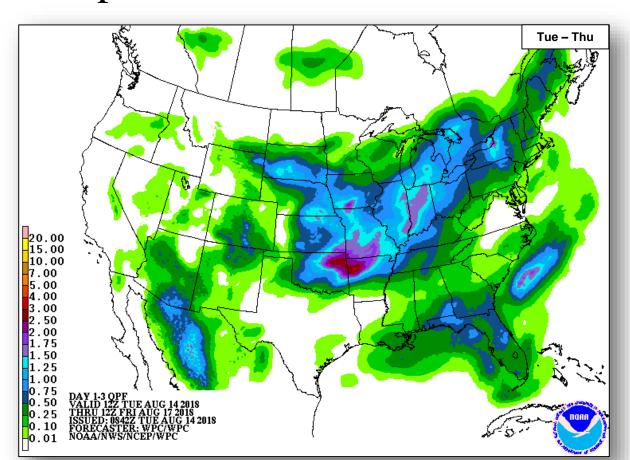

### National Weather Forecast

# Precipitation / Excessive Rainfall Forecast

Tue

Wed

Thu

### **Significant Weather:**

- Flash flooding possible Southern/Central Plains to Lower/Middle Mississippi valleys; Mid-Atlantic to Northeast
- Elevated fire weather ID and CO
- Isolated dry thunderstorms CA, NV, UT, CO, WY & MT
- Red Flag Warnings NV