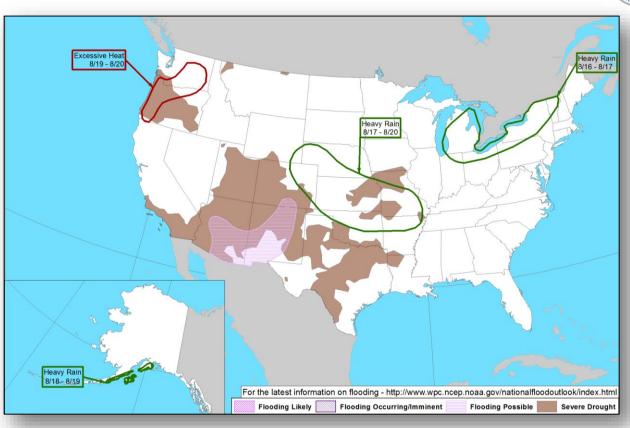

Disturbance 2 (as of 8:00 a.m. EDT)

- Located 1,250 miles WSW of the southern tip of Baja California peninsula
- Formation chance through 48 hours: Low (10%)
- Formation chance through 5 days: Low (10%)





# Tropical Outlook – Central Pacific



### Disturbance 1 (as of 8:00 a.m. EDT)

- Located 675 miles SW of Lihue, Hawaii
- Moving NW
- Formation chance through 48 hours: Low (10%)
- Formation chance through 5 days: Low (10%)

### Tropical Storm Hector - FINAL

- · Hector has moved into the Western Pacific basin
- Based on the current Advisory, Hector poses no further threat to U.S. interests



### National Weather Forecast









# Precipitation / Excessive Rainfall Forecast



Tue

Wed

Thu





### Fire Weather Outlook







Tuesday

Wednesday

# Hazards Outlook – Aug 16-20





# Space Weather



|               | Space Weather Activity | Geomagnetic<br>Storms | Solar<br>Radiation | Radio<br>Blackouts |
|---------------|------------------------|-----------------------|--------------------|--------------------|
| Past 24 Hours | None                   | None                  | None               | None               |
| Next 24 Hours | None                   | None                  | None               | None               |

For further information on NOAA Space Weather Scales refer to: http://www.swpc.noaa.gov/noaa-scales-explanation





# Severe Weather Seasonal Update



### Severe Weather Seasonal Update:

- Thus far, severe weather has been fairly quiet in comparison to expected annual trends
- By this time of year, preliminary tornado counts of ~ 1,100 a