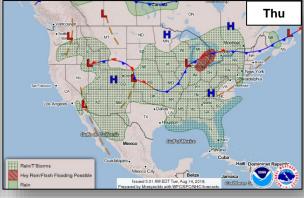

of Baja California peninsula
- Moving W at 10-15 mph
- Formation chance through 48 hours: Medium (60%)
- Formation chance through 5 days: High (90%)

#### Disturbance 2 (as of 8:00 a.m. EDT)

- Located 1,250 miles WSW of the southern tip of Baja California peninsula
- Formation chance through 48 hours: Low (10%)
- Formation chance through 5 days: Low (10%)





# Tropical Outlook – Central Pacific



### Disturbance 1 (as of 8:00 a.m. EDT)

- Located 675 miles SW of Lihue, Hawaii
- Moving NW
- Formation chance through 48 hours: Low (10%)
- Formation chance through 5 days: Low (10%)

### Tropical Storm Hector - FINAL

- · Hector has moved into the Western Pacific basin
- Based on the current Advisory, Hector poses no further threat to U.S. interests



### National Weather Forecast









# Precipitation / Excessive Rainfall Forecast



Tue

Wed

Thu





### Fire Weather Outlook







Tuesday

Wednesday

# Hazards Outlook – Aug 16-20





# Space Weather



|               | Space Weather Activity | Geomagnetic<br>Storms | Solar<br>Radiation | Radio<br>Blackouts |
|---------------|------------------------|-----------------------|--------------------|--------------------|
| Past 24 Hours | None                   | None                  | None               | None               |
| Next 24 Hours | None                   | None                  | None               | None               |

For further information on NOAA Space Weather Scales refer to: http://www.swpc.noaa.gov/noaa-scales-explanation





# Severe Weather Seasonal Update



### Severe Weather Seasonal Update