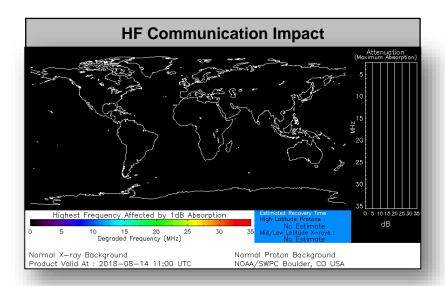

# Space Weather

|               | Space Weather Activity | Geomagnetic<br>Storms | Solar<br>Radiation | Radio<br>Blackouts |
|---------------|------------------------|-----------------------|--------------------|--------------------|
| Past 24 Hours | None                   | None                  | None               | None               |
| Next 24 Hours | None                   | None                  | None               | None               |

For further information on NOAA Space Weather Scales refer to: http://www.swpc.noaa.gov/noaa-scales-explanation