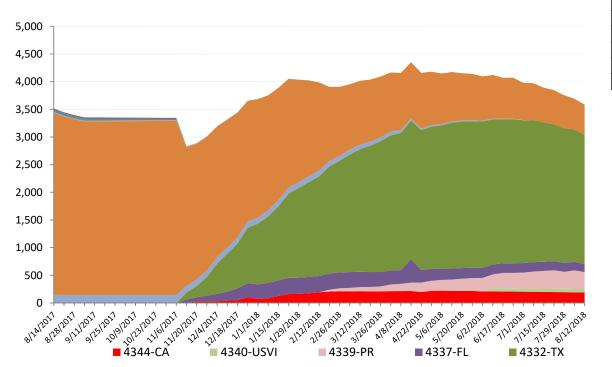

# **Direct Housing**

Total Households in FEMA Direct Housing per State
Past Year per Week, 8/14/2017 – 8/12/2018
There are currently 3,583 Households Occupying 3,583 Temporary Units

|           |                        | (WI) SV             |                                                                          |  |  |  |
|-----------|------------------------|---------------------|--------------------------------------------------------------------------|--|--|--|
| DR        | IA Declaration<br>Date | Program End<br>Date | Current # of<br>Households<br>in Direct<br>Housing<br>(Weekly<br>Change) |  |  |  |
| 4277-LA   | 8/14/2016              | 2/14/2018           | 546 (-5)                                                                 |  |  |  |
| 4332-TX   | 8/25/2017              | 2/25/2018           | 2,334 (-59)                                                              |  |  |  |
| 4337-FL   | 9/10/2017              | 3/10/2018           | 144 (-12)                                                                |  |  |  |
| 4339-PR   | 9/10/2017              | 3/20/2019           | 308 (-28)                                                                |  |  |  |
| 4340-USVI | 9/10/2017              | 3/20/2019           | 59 (-1)                                                                  |  |  |  |
| 4344-CA   | 10/10/2017             | 4/10/2018           | 192 (-1)                                                                 |  |  |  |