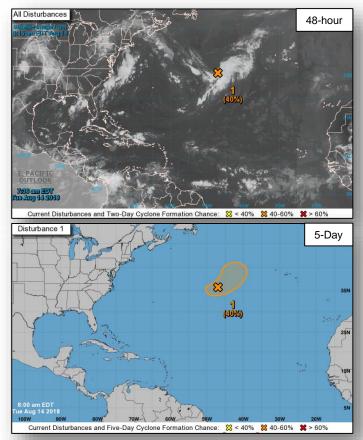

### **Tropical Activity:**

- Atlantic Disturbance 1: Medium (40%)
- Eastern Pacific Disturbance 1: High (90%); Disturbance 2: Low (10%)
- Central Pacific –Disturbance 1: Low (10%)
- Western Pacific Tropical Storm Hector no threat to U.S. interests

### Disturbance 1 (as of 8:00 a.m. EDT)

- Non-tropical system located several hundred miles south of Cape Race, Newfoundland
- Formation chance through 48 hours: Medium (40%)
- Formation chance through 5 days: Medium (40%)