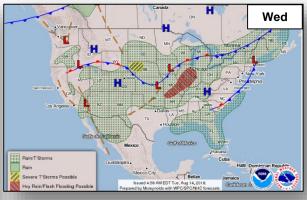

ip of Baja California peninsula
- Moving W at 10-15 mph
- Formation chance through 48 hours: Medium (60%)
- Formation chance through 5 days: High (90%)

#### Disturbance 2 (as of 8:00 a.m. EDT)

- Located 1,250 miles WSW of the southern tip of Baja California peninsula
- Formation chance through 48 hours: Low (10%)
- Formation chance through 5 days: Low (10%)





# Tropical Outlook – Central Pacific



### Disturbance 1 (as of 8:00 a.m. EDT)

- Located 675 miles SW of Lihue, Hawaii
- Moving NW
- Formation chance through 48 hours: Low (10%)
- Formation chance through 5 days: Low (10%)

### Tropical Storm Hector - FINAL

- · Hector has moved into the Western Pacific basin
- Based on the current Advisory, Hector poses no further threat to U.S. interests



### National Weather Forecast









# Precipitation / Excessive Rainfall Forecast



Tue

Wed

Thu





### Fire Weather Outlook







Tuesday

Wednesday

# Hazards Outlook – Aug 16-20





# Space Weather



|               | Space Weather Activity | Geomagnetic<br>Storms | Solar<br>Radiation | Radio<br>Blackouts |
|---------------|------------------------|-----------------------|--------------------|--------------------|
| Past 24 Hours | None                   | None                  | None               | None               |
| Next 24 Hours | None                   | None                  | None               | None               |

For further information on NOAA Space Weather Scales refer to: http://www.swpc.noaa.gov/noaa-scales-explanation





# Severe Weather Seasonal Update



### Severe Weather Seasonal Upda