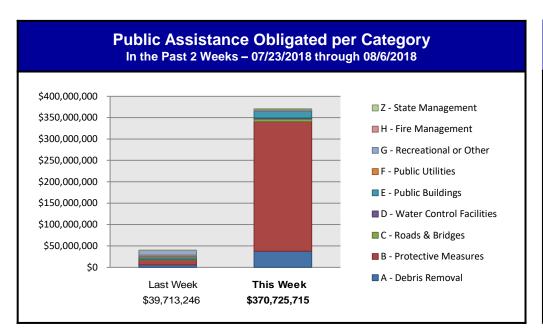

# Public Assistance Grant Program

|                            |                    | PA Project Worksheets Obligated in past week, as of 08/13/18 at 1500 EDT |                     |                                 |                      |                      |                              |                        |                         |                  |  |
|----------------------------|--------------------|--------------------------------------------------------------------------|---------------------|---------------------------------|----------------------|----------------------|------------------------------|------------------------|-------------------------|------------------|--|
|                            | Emerç              | gency Work                                                               |                     |                                 | Permanent Work       |                      |                              |                        |                         |                  |  |
| PA Category                | A - Debris Removal | B - Protective Measures                                                  | C - Roads & Bridges | D - Water Control<br>Facilities | E - Public Buildings | F - Public Utilities | G - Recreational or<br>Other | H - Fire<br>Management | Z - State<br>Management | Total            |  |
| Number Of PWs<br>Obligated | 55                 | 95                                                                       | 42                  | 9                               | 92                   | 19                   | 26                           | 0                      | 15                      | 353              |  |
| Federal Share<br>Obligated | \$37,540,677.63    | \$303,189,898.60                                                         | \$6,406,306.49      | \$2,309,923.06                  | \$15,428,725.75      | \$789,854.67         | \$3,191,231.73               | \$0.00                 | \$1,869,097.06          | \$370,725,714.99 |  |

### This weeks PA Highlights

- In 4339-PR:
  - \$32 Million obligated for Category A Debris Removal
  - \$277 Million obligated for Category B Protective Measures
- In 4340-VI:
  - \$17.8 Million obligated for Category B Protective Measures