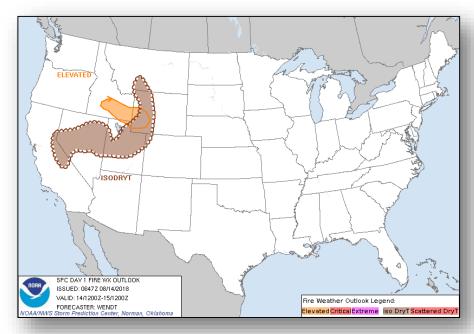

### Fire Weather Outlook

Tuesday

Wednesday

### **Significant Weather:**

- Flash flooding possible Southern/Central Plains to Lower/Middle Mississippi valleys; Mid-Atlantic to Northeast
- Elevated fire weather ID and CO
- Isolated dry thunderstorms CA, NV, UT, CO, WY & MT
- Red Flag Warnings NV