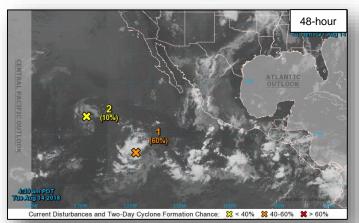

### **Tropical Activity:**

- Atlantic Disturbance 1: Medium (40%)
- Eastern Pacific Disturbance 1: High (90%); Disturbance 2: Low (10%)
- Central Pacific –Disturbance 1: Low (10%)
- Western Pacific Tropical Storm Hector no threat to U.S. interests

#### Disturbance 1 (as of 8:00 a.m. EDT)

- Located 1000 miles SW of the southern tip of Baja California peninsula
- Moving W at 10-15 mph
- Formation chance through 48 hours: Medium (60%)
- Formation chance through 5 days: High (90%)

#### Disturbance 2 (as of 8:00 a.m. EDT)

- Located 1,250 miles WSW of the southern tip of Baja California peninsula
- Formation chance through 48 hours: Low (10%)
- Formation chance through 5 days: Low (10%)