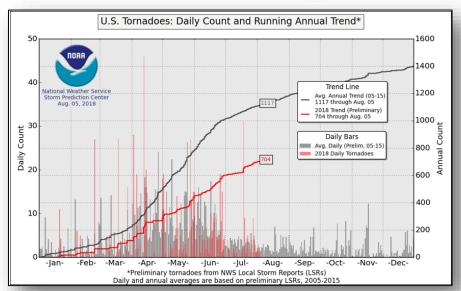

# Severe Weather Seasonal Update

### Severe Weather Seasonal Update:

- Thus far, severe weather has been fairly quiet in comparison to expected annual trends
- By this time of year, preliminary tornado counts of ~ 1,100 are expected; however, severe weather activity so far this year has produced well below average tornadic activity (at close to ~ 700 preliminary tornadoes, or ~ 400 preliminary tornadoes below average)
- The preliminary tornado count now is trending more toward the minimum (less than the 25th percentile) annual average counts
- An early summer weather pattern superseded the typical spring weather pattern that produces the majority of significant severe weather threats
- Threat intensity has been lower overall, with below average higher end threats occurring
- There were also some higher end severe weather threats that occurred in portions of the country that don't tend to experience them as much
- A below average peak season does not necessarily have an impact on potential severe weather activity for the remainder of the year; shorter term weather pattern evolution will mostly contribute to severe weather occurrence/intensity