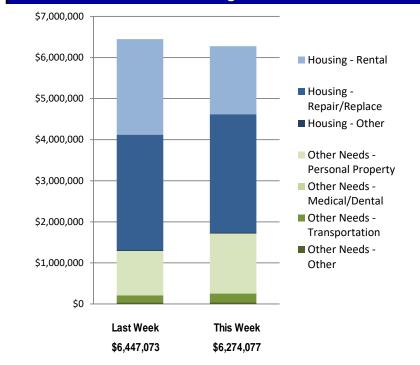

| \$2,965,791.91                  |                        |                    |  |  |  |  |  |
|                  | Other Needs Assistance Total IHP                           | 440<br>\$3.63          | \$670,671.39<br><b>6,463.30</b> |                        |                    |  |  |  |  |  |
|                  | Total IIIr                                                 | ψ3,03                  | 0,400.00                        |                        |                    |  |  |  |  |  |
| İ                | Total IHP Approved in Past Week                            | \$6,27                 | 4,076.78                        |                        |                    |  |  |  |  |  |

### IHP Approved per Category in the Past 2 Weeks 07/30/2018 through 08/13/2018





FEMA's mission is helping people before, during, and after disasters.