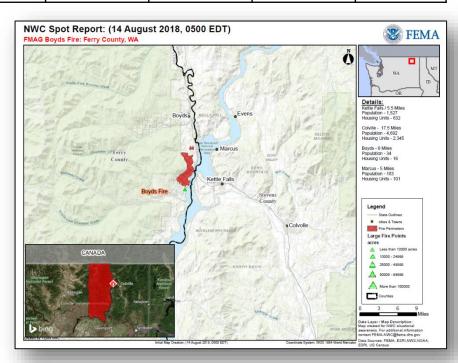

### **Declaration Activity:**

FMAG approved – Boyds Fire, WA

# Boyds Fire – Washington

| Fire Name        | FMAG                       | Acres       | Percent | Evacuations |            | Structures |           | Fatalities / |  |
|------------------|----------------------------|-------------|---------|-------------|------------|------------|-----------|--------------|--|
| (County)         | Number                     | Burned Cont |         | (Residents) | Threatened | Damaged    | Destroyed | Injuries     |  |
| Boyds<br>(Ferry) | 5273-FM-WA<br>Aug 13, 2018 | 3,000       | 0%      | Mandatory   | 310 homes  | 0          | 0         | 0/0          |  |

### **Current Situation** (at the time the FMAG was approved)

- Fire began on August 11, 2018 and is burning in and around the communities of Barneys Junction, Deadman Creek, Boyd, and Matson Creek (combined population 1,240)
- Threatening buildings, local, county, and state roads and bridges, local fire station, Avista Power Corporation and Ferry County Public Utility District, recreational areas, small local businesses, communications towers, power lines, Kettle Falls railroad tracks, and Highways 29 and 395
- 3,000 acres burned 35% federal land, 65% state land
- Mandatory evacuations in effect for 210 homes; voluntary evacuations in effect for over 100 homes
- 1 shelter open with 41 occupants (ARC Midnight Shelter Count as of 4:45 am EDT August 13)

#### Response

- · WA EOC at Partial Activation
- Governor declared a state of emergency for the entire state on July 31 due to wildfire activity
- FEMA Region X at Steady State but continues to monitor