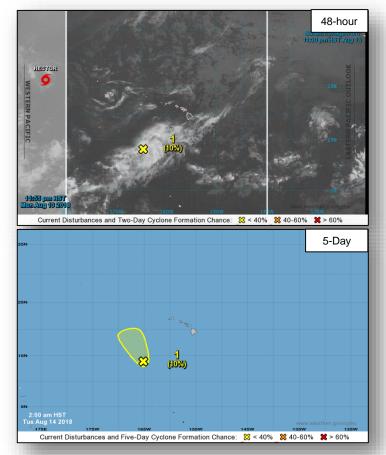

# Tropical Outlook – Central Pacific

### Disturbance 1 (as of 8:00 a.m. EDT)

- Located 675 miles SW of Lihue, Hawaii
- Moving NW
- Formation chance through 48 hours: Low (10%)
- Formation chance through 5 days: Low (10%)