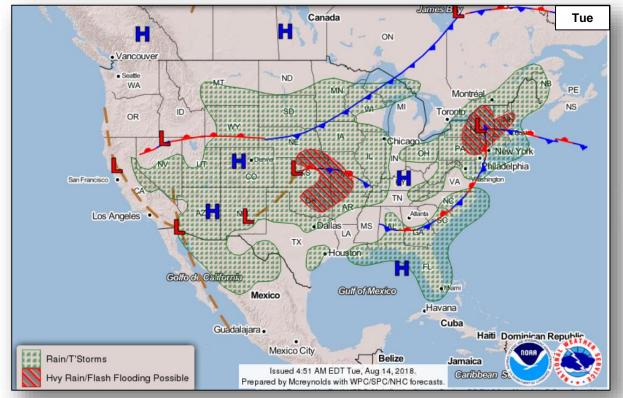

tip of Baja California peninsula
- Moving W at 10-15 mph
- Formation chance through 48 hours: Medium (60%)
- Formation chance through 5 days: High (90%)

#### Disturbance 2 (as of 8:00 a.m. EDT)

- Located 1,250 miles WSW of the southern tip of Baja California peninsula
- Formation chance through 48 hours: Low (10%)
- Formation chance through 5 days: Low (10%)





# Tropical Outlook – Central Pacific



### Disturbance 1 (as of 8:00 a.m. EDT)

- Located 675 miles SW of Lihue, Hawaii
- Moving NW
- Formation chance through 48 hours: Low (10%)
- Formation chance through 5 days: Low (10%)

### Tropical Storm Hector - FINAL

- · Hector has moved into the Western Pacific basin
- Based on the current Advisory, Hector poses no further threat to U.S. interests



### National Weather Forecast









# Precipitation / Excessive Rainfall Forecast



Tue

Wed

Thu





### Fire Weather Outlook







Tuesday

Wednesday

# Hazards Outlook – Aug 16-20





# Space Weather



|               | Space Weather Activity | Geomagnetic<br>Storms | Solar<br>Radiation | Radio<br>Blackouts |
|---------------|------------------------|-----------------------|--------------------|--------------------|
| Past 24 Hours | None                   | None                  | None               | None               |
| Next 24 Hours | None                   | None                  | None               | None               |

For further information on NOAA Space Weather Scales refer to: http://www.swpc.noaa.gov/noaa-scales-explanation





# Severe Weather Seasonal Update



### Severe Weather Seasonal Up