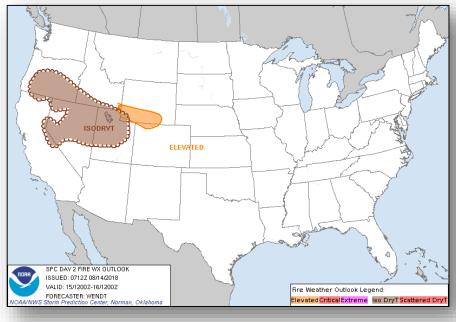

### Fire Weather Outlook

Tuesday

Wednesday

### **Significant Weather:**

- Flash flooding possible Southern/Central Plains to Lower/Middle Mississippi valleys; Mid-Atlantic to Northeast
- Elevated fire weather ID and CO
- Isolated dry thunderstorms CA, NV, UT, CO, WY & MT
- Red Flag Warnings NV