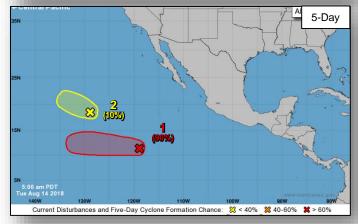

### **Tropical Activity:**

- Atlantic Disturbance 1: Medium (40%)
- Eastern Pacific Disturbance 1: High (90%); Disturbance 2: Low (10%)
- Central Pacific –Disturbance 1: Low (10%)
- Western Pacific Tropical Storm Hector no threat to U.S. interests

#### Disturbance 1 (as of 8:00 a.m. EDT)

- Located 1000 miles SW of the southern tip of Baja California peninsula
- Moving W at 10-15 mph
- Formation chance through 48 hours: Medium (60%)
- Formation chance through 5 days: High (90%)

#### Disturbance 2 (as of 8:00 a.m. EDT)

- Located 1,250 miles WSW of the southern tip of Baja California peninsula
- Formation chance through 48 hours: Low (10%)
- Formation chance through 5 days: Low (10%)